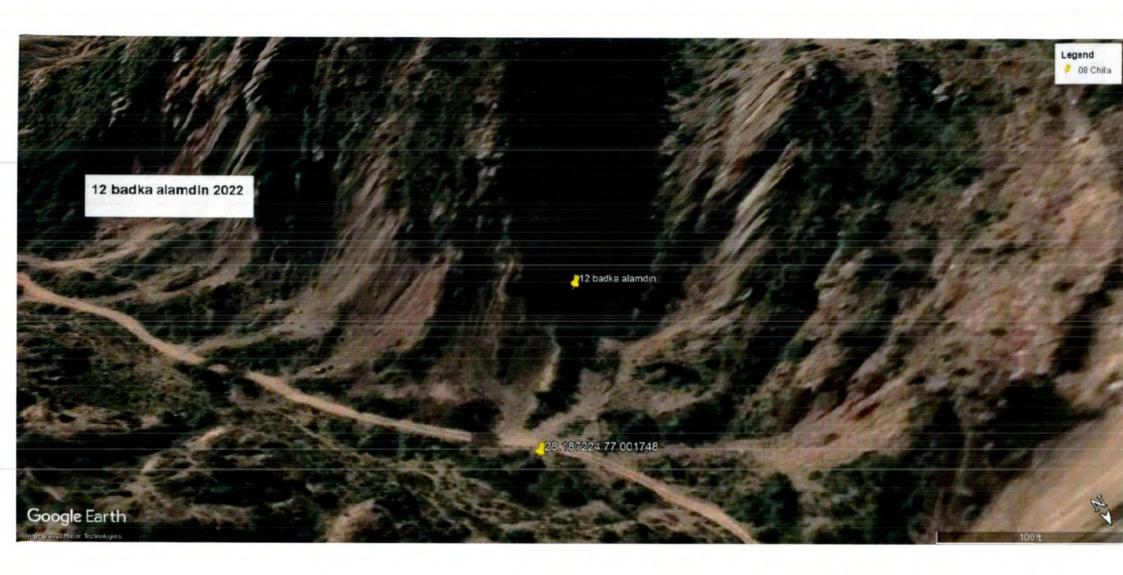

Nee.

The photographs of all the 22 sites visited are placed at **Annexure I** for reference. The photographs display the extent of excavation/mining done at the sites.

Satellite Images of the sites as accessed from "Google Earth" at five year intervals since year 2002 are placed at **Annexure II** for reference. These images display the progression/extent of mining activities at these sites with time. However, the satellite images retrieved from "Google Earth" for year 2002 have poor resolution and do not provide clear picture of landscape as exiting in 2002.