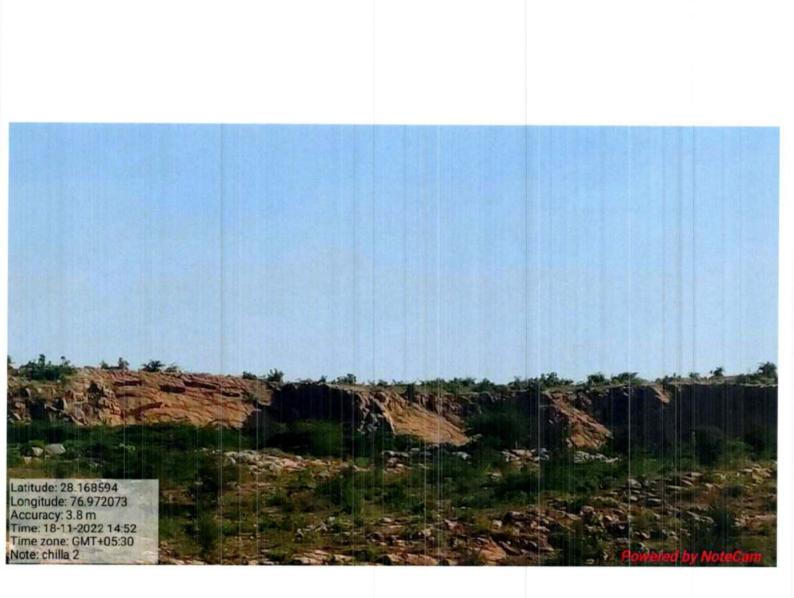

Nee.

The photographs of all the 22 sites visited are placed at **Annexure I** for reference. The photographs display the extent of excavation/mining done at the sites.

Satellite Images of the sites as accessed from "Google Earth" at five year intervals since year 2002 are placed at **Annexure II** for reference. These images display the progression/extent of mining activities at these sites with time. However, the satellite images retrieved from "Google Earth" for year 2002 have poor resolution and do not provide clear picture of landscape as exiting in 2002.

Vier.

| Sr.<br>No | Location of<br>Site | GPS<br>Coordinates     | Date of<br>Site Visit | Signs of Mining<br>on the date of<br>field visit | FIRs/Action Taken<br>by Mining<br>Department | Remarks                                                                                                                                                                                                           |
|-----------|---------------------|------------------------|-----------------------|--------------------------------------------------|----------------------------------------------|-------------------------------------------------------------------------------------------------------------------------------------------------------------------------------------------------------------------|
|           |                     |                        |                       |                                                  |                                              | the last reported incident was of year 2019.                                                                                                                                                                      |
| 8         | Chilla              | 28.168594<br>76.972073 | 18.11.22              | No                                               | FIR No. 523 of 2019<br>in P.S. Sadar Tauru.  | In village Chilla, mining<br>lease for extraction of China<br>Clay, Quartzite & Stone was<br>operated by M/s Gupta &<br>Co. behind PNB, Qutuabpur,<br>Rewari.                                                     |
|           |                     |                        |                       |                                                  |                                              | Pursuant to order dated<br>16.12.2002 of Hon'ble<br>Supreme Court, mining was<br>prohibited in the area.<br>However there had been<br>incidences of mining and<br>the last reported incident<br>was of year 2019. |
| 9         | Silkho              | 28.156121<br>76.968258 | 18.11.22              | No                                               | FIR No. 22 of 2020<br>in P.S. Sadar Tauru.   | In village Silkho, mining<br>lease for extraction of Silica<br>Sand and Stone was<br>operated by M/s Ashok<br>Bhasin F-11, Kirti Nagar,<br>New Delhi.                                                             |
|           |                     |                        |                       |                                                  |                                              | Pursuant to order dated<br>16.12.2002 of Hon'ble<br>Supreme Court, mining was<br>prohibited in the area.<br>However there had been<br>incidences of mining and<br>the last reported incident<br>was of year 2020. |
| 10        | Tapkan              | 28.145939<br>76.978346 | 18.11.22              | No                                               | FIR No. 508 of 2019<br>in P.S. Sadar Nuh .   | In village Tapkan, mining<br>lease for extraction of China                                                                                                                                                        |