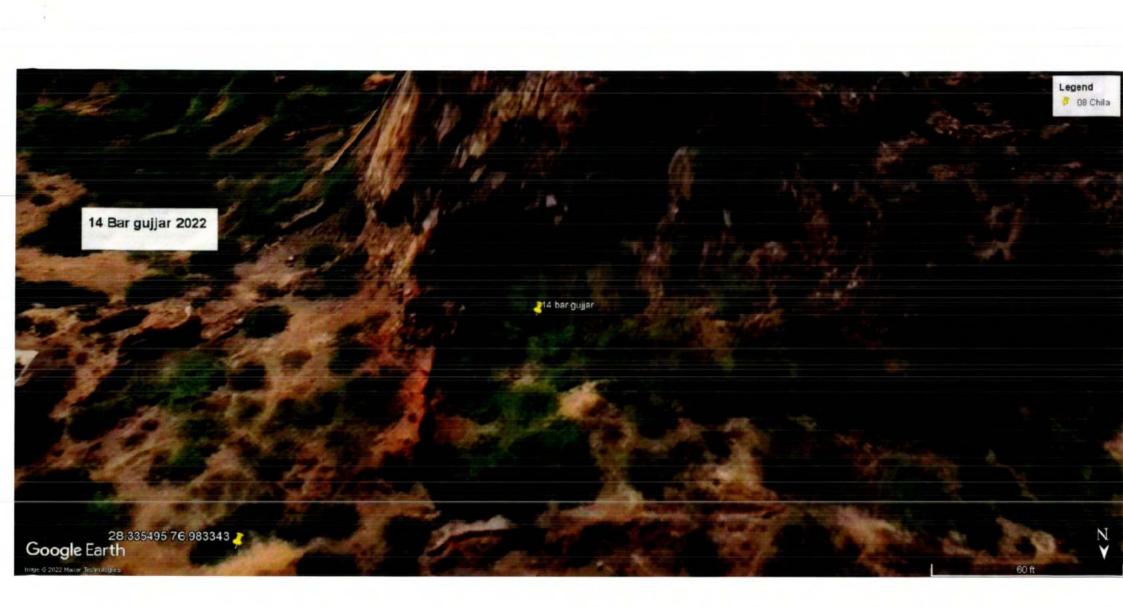

Vier.

| Sr.<br>No | Location of<br>Site | GPS<br>Coordinates     | Date of<br>Site Visit | Signs of Mining<br>on the date of<br>field visit | FIRs/Action Taken<br>by Mining<br>Department | Remarks                                                                                                                                                                                                           |
|-----------|---------------------|------------------------|-----------------------|--------------------------------------------------|----------------------------------------------|-------------------------------------------------------------------------------------------------------------------------------------------------------------------------------------------------------------------|
|           |                     |                        |                       |                                                  |                                              | the last reported incident was of year 2019.                                                                                                                                                                      |
| 8         | Chilla              | 28.168594<br>76.972073 | 18.11.22              | No                                               | FIR No. 523 of 2019<br>in P.S. Sadar Tauru.  | In village Chilla, mining<br>lease for extraction of China<br>Clay, Quartzite & Stone was<br>operated by M/s Gupta &<br>Co. behind PNB, Qutuabpur,<br>Rewari.                                                     |
|           |                     |                        |                       |                                                  |                                              | Pursuant to order dated<br>16.12.2002 of Hon'ble<br>Supreme Court, mining was<br>prohibited in the area.<br>However there had been<br>incidences of mining and<br>the last reported incident<br>was of year 2019. |
| 9         | Silkho              | 28.156121<br>76.968258 | 18.11.22              | No                                               | FIR No. 22 of 2020<br>in P.S. Sadar Tauru.   | In village Silkho, mining<br>lease for extraction of Silica<br>Sand and Stone was<br>operated by M/s Ashok<br>Bhasin F-11, Kirti Nagar,<br>New Delhi.                                                             |
|           |                     |                        |                       |                                                  |                                              | Pursuant to order dated<br>16.12.2002 of Hon'ble<br>Supreme Court, mining was<br>prohibited in the area.<br>However there had been<br>incidences of mining and<br>the last reported incident<br>was of year 2020. |
| 10        | Tapkan              | 28.145939<br>76.978346 | 18.11.22              | No                                               | FIR No. 508 of 2019<br>in P.S. Sadar Nuh .   | In village Tapkan, mining<br>lease for extraction of China                                                                                                                                                        |

Nee.

The photographs of all the 22 sites visited are placed at **Annexure I** for reference. The photographs display the extent of excavation/mining done at the sites.

Satellite Images of the sites as accessed from "Google Earth" at five year intervals since year 2002 are placed at **Annexure II** for reference. These images display the progression/extent of mining activities at these sites with time. However, the satellite images retrieved from "Google Earth" for year 2002 have poor resolution and do not provide clear picture of landscape as exiting in 2002.