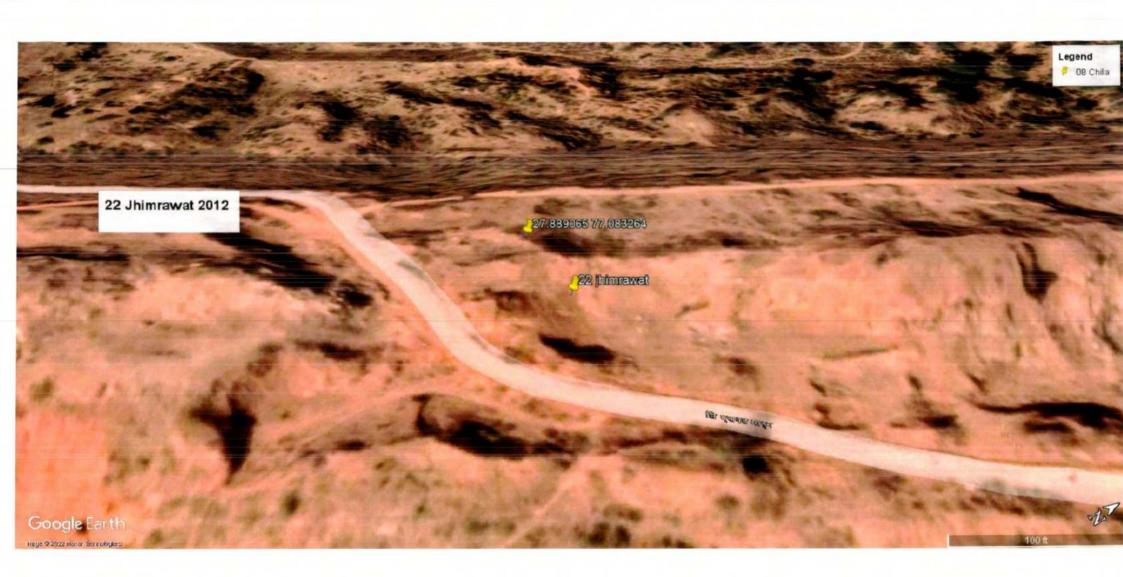

Nee.

The photographs of all the 22 sites visited are placed at **Annexure I** for reference. The photographs display the extent of excavation/mining done at the sites.

Satellite Images of the sites as accessed from "Google Earth" at five year intervals since year 2002 are placed at **Annexure II** for reference. These images display the progression/extent of mining activities at these sites with time. However, the satellite images retrieved from "Google Earth" for year 2002 have poor resolution and do not provide clear picture of landscape as exiting in 2002.

- The Committee having considered aspects of closure of the mining pits and reclamation/rehabilitation of the land involved is inclined to make following suggestions.
  - a. In locations where mining has taken place by vertically shaving the hill slopes it is not feasible to restore the landscape to its original form.
  - b. In locations where mining has taken place and in mined areas where the slopes remain gentle to moderate, the areas can be reclaimed by terracing and re-afforestation. However the concern will remain on aspects that the Aravalli's have poor soil depth and the mined areas will be nutrient deficient in form of gravels/rocks on the surface. Therefore re-afforestation of such areas through Plantation would be very difficult and highly cost intensive because mining activity removes the fertile/top soil and after mining such areas are devoid of nutrients. It is suggested that such areas are reclaimed/reforested by means of Natural Regeneration wherein intervention is limited to protection of the area. The protection could be achieved by closure of area by fencing/ continuous trenching. The other intervention that could be made is seeding of native species through seed-balls in such closed lands.
  - c. For such areas which are scarred by mining activities it is normally useful to close the area from anthropogenic activities and allow it to regenerate on its own over a period of time.
  - d. To stop illegal mining activities, following measures are suggested:
    - i. Establishment of Check-posts and Chowkis by mining and police department in areas with higher density of stone crushers or with high probability of illegal mining activities
    - ii. Stone Crushers/Screening plants must be mandated to maintain proper records of material procured by them allowing for tracing of any illegally mined material sourced by them.
    - iii. Before issuing new licences of stone crushers availability of material and source may be assessed.