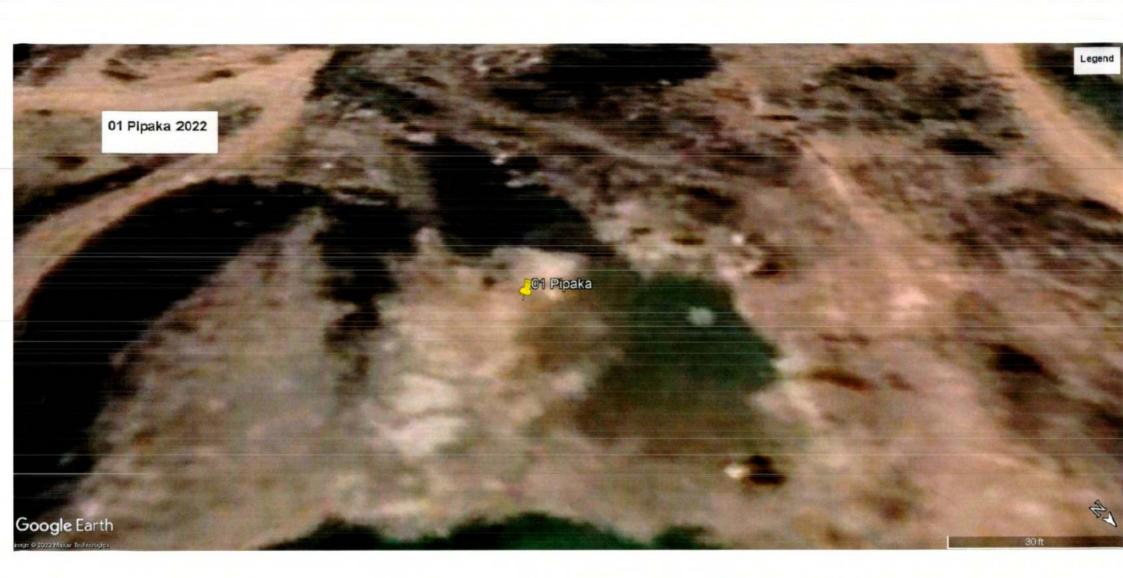

Nee.

The photographs of all the 22 sites visited are placed at **Annexure I** for reference. The photographs display the extent of excavation/mining done at the sites.

Satellite Images of the sites as accessed from "Google Earth" at five year intervals since year 2002 are placed at **Annexure II** for reference. These images display the progression/extent of mining activities at these sites with time. However, the satellite images retrieved from "Google Earth" for year 2002 have poor resolution and do not provide clear picture of landscape as exiting in 2002.

10r

7. Factual Report with respect to site inspection by the joint committee of 22 locations is as under:-

| r. | Location of       |                        | Date of    | Signs of Mining<br>on the date of |                      | Remarks                                                                                                                                                                                                                                                                                                                                          |
|----|-------------------|------------------------|------------|-----------------------------------|----------------------|--------------------------------------------------------------------------------------------------------------------------------------------------------------------------------------------------------------------------------------------------------------------------------------------------------------------------------------------------|
| lo | Site              | Coordinates            | Site Visit | field visit                       | Department           |                                                                                                                                                                                                                                                                                                                                                  |
| 1  | Pipaka<br>(Tauru) | 28.215595<br>77.047947 | 18.11.22   | No                                | in P.S. Sadar Tauru. | In village Pipaka, minin<br>lease for extraction of Ston<br>was operated by M/<br>Gurugram Mineral, 30<br>Ishwar Nagar, New Delhi.<br>Pursuant to order date<br>16.12.2002 of Hon'bl<br>Supreme Court, mining wa<br>prohibited in the area<br>However there had bee<br>incidences of mining an<br>the last reported incider<br>was of year 2019. |
|    | 2 Patuka          | 28.215671<br>77.047797 | 18.11.22   | No                                |                      | In village Patuka, minir<br>lease for extraction of Stor<br>operated by M/s Gurugrad<br>Mineral, 30, Ishwar Naga<br>New Delhi.<br>Pursuant to order date<br>16.12.2002 of Hon'b<br>Supreme Court, mining wa<br>prohibited in the are<br>However there had bee<br>incidences of mining ar<br>the last reported incide<br>was of year 2019.        |
| 3  | Chajjupur         | 28.23411<br>77.009657  | 18.11.22   | No                                |                      | In village Chajjupur, minin<br>lease for extraction of Chin<br>Clay, Quartzite and Stor                                                                                                                                                                                                                                                          |