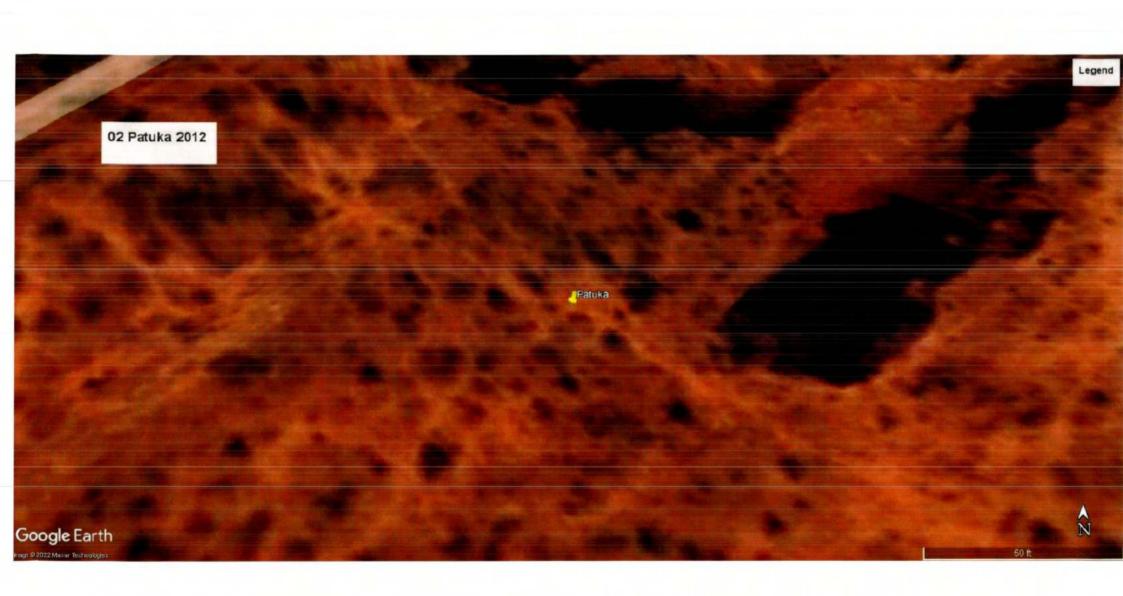

Nee.

The photographs of all the 22 sites visited are placed at **Annexure I** for reference. The photographs display the extent of excavation/mining done at the sites.

Satellite Images of the sites as accessed from "Google Earth" at five year intervals since year 2002 are placed at **Annexure II** for reference. These images display the progression/extent of mining activities at these sites with time. However, the satellite images retrieved from "Google Earth" for year 2002 have poor resolution and do not provide clear picture of landscape as exiting in 2002.