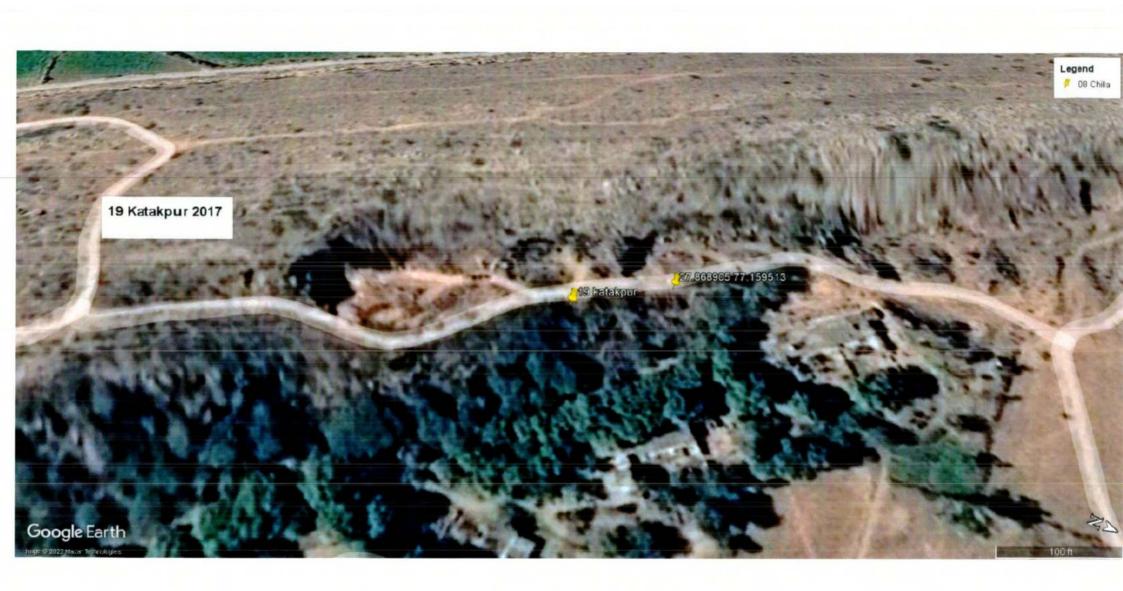

Ver,

| Sr.<br>No | Location of<br>Site | GPS<br>Coordinates     | Date of<br>Site Visit | Signs of Mining<br>on the date of<br>field visit | FIRs/Action Taken<br>by Mining<br>Department                                   | Remarks                                                                                                                                                                                                                                                                                                                                                                                   |
|-----------|---------------------|------------------------|-----------------------|--------------------------------------------------|--------------------------------------------------------------------------------|-------------------------------------------------------------------------------------------------------------------------------------------------------------------------------------------------------------------------------------------------------------------------------------------------------------------------------------------------------------------------------------------|
|           |                     |                        |                       |                                                  |                                                                                | the last reported incident was of September 2022.                                                                                                                                                                                                                                                                                                                                         |
| 16        | Kota<br>Khandewala  | 28.326902<br>76.977879 | 22.11.22              | No                                               | FIR No. 369, 215<br>/2018,<br>FIR No. 287, 293 /<br>2019<br>in P.S Sadar Tauru | In village Kota Khandewala<br>mining lease for extraction<br>of China Clay, Quartzite &<br>Stone was operated by M/s<br>PCL Minerals 30, Ishwar<br>Nagar, New Delhi.<br>Pursuant to order dated<br>16.12.2002 of Hon'ble<br>Supreme Court, mining was<br>prohibited in the area.<br>However there had been<br>incidences of mining and<br>the last reported incident<br>was of year 2019. |
| 17        | Gadhola             | 27.855002<br>77.17165  | 22.11.22              |                                                  | FIR No. 386 /2017,<br>FIR No. 151 / 2018<br>in P.S Punhana                     | In village Gadhola, local<br>people used to extract<br>stone (illegally) for domestic<br>use.<br>Also, on the day of visit<br>signs of mining were<br>noticed.                                                                                                                                                                                                                            |
| 18        | Tussani             | 27.86397<br>77.165031  | 22.11.22              | No                                               | FIR No. 387 /2017,<br>FIR No. 151 / 2018<br>in P.S Punhana                     | In village Tussani, local<br>people used to extract<br>stone (illegally) for domestic<br>use.<br>Last reported incidence was<br>of year 2018.                                                                                                                                                                                                                                             |
| 19        | Kutukpur            | 27.868905<br>77.159513 | 22.11.22              | No                                               | FIR No. 130 /2017,<br>FIR No. 17, 236                                          | In village Kutukpur, local people used to extract                                                                                                                                                                                                                                                                                                                                         |

Nee.

The photographs of all the 22 sites visited are placed at **Annexure I** for reference. The photographs display the extent of excavation/mining done at the sites.

Satellite Images of the sites as accessed from "Google Earth" at five year intervals since year 2002 are placed at **Annexure II** for reference. These images display the progression/extent of mining activities at these sites with time. However, the satellite images retrieved from "Google Earth" for year 2002 have poor resolution and do not provide clear picture of landscape as exiting in 2002.