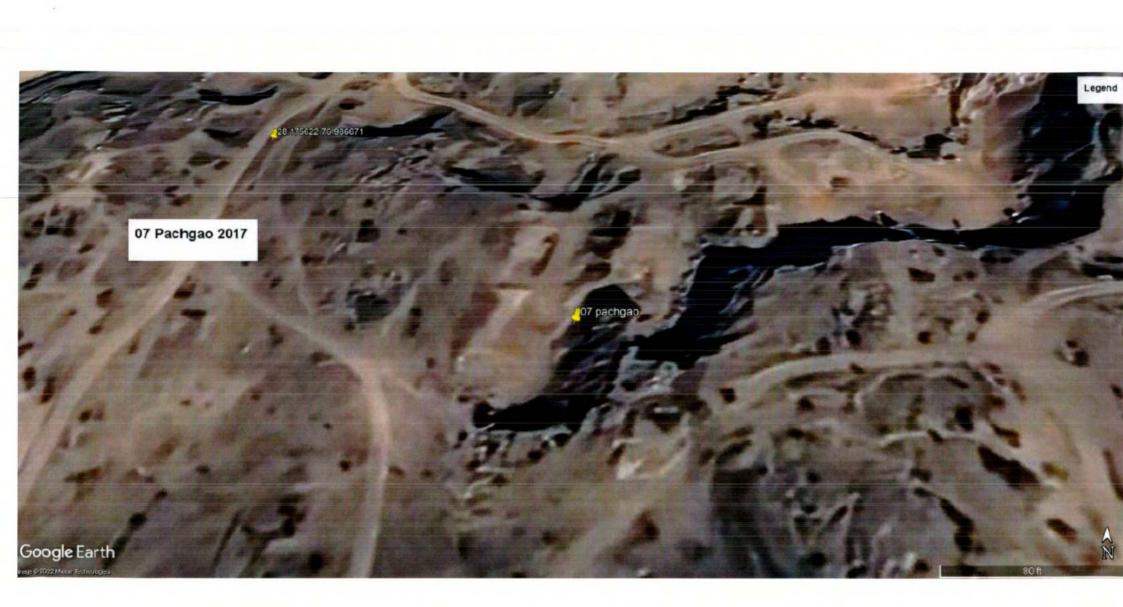

| Sr.<br>No | Location of<br>Site | GPS<br>Coordinates     | Date of<br>Site Visit | Signs of Mining<br>on the date of<br>field visit | FIRs/Action Taken<br>by Mining<br>Department                                        | Remarks                                                                                                                                                                                                           |
|-----------|---------------------|------------------------|-----------------------|--------------------------------------------------|-------------------------------------------------------------------------------------|-------------------------------------------------------------------------------------------------------------------------------------------------------------------------------------------------------------------|
|           |                     |                        |                       |                                                  |                                                                                     | 16.12.2002 of Hon'ble<br>Supreme Court, mining was<br>prohibited in the area.<br>However there had been<br>incidences of mining and                                                                               |
|           |                     |                        |                       |                                                  |                                                                                     | the last reported incident was of year 2019.                                                                                                                                                                      |
| 6         | Ghuspathi           | 28.209435<br>77.023799 | 18.11.22              | No                                               | FIR No. 76 of 2017<br>in P.S. Sadar Tauru                                           | In village Patuka, mining<br>lease for extraction of Stone<br>was operated by M/s<br>Gurugram Mineral, 30,<br>Ishwar Nagar, New Delhi.                                                                            |
|           |                     |                        |                       |                                                  |                                                                                     | Pursuant to order dated<br>16.12.2002 of Hon'ble<br>Supreme Court, mining was<br>prohibited in the area.<br>However there had been<br>incidences of mining and<br>the last reported incident<br>was of year 2017. |
| 7         | Panchgaon           | 28.175622<br>76.986671 | 18.11.22              | No                                               | FIR No. 472 of 2017,<br>FIR 175 of 2018,<br>FIR 288 of 2019<br>in P.S. Sadar Tauru. | In village Panghgaon,<br>mining lease for extraction<br>of China Clay, Quartzite &<br>Stone was operated by M/s<br>Gupta & Co. behind PNB,<br>Qutuabpur, Rewari.                                                  |
|           |                     |                        |                       |                                                  |                                                                                     | Pursuant to order dated<br>16.12.2002 of Hon'ble<br>Supreme Court, mining was<br>prohibited in the area.<br>However there had been<br>incidences of mining and                                                    |

Nee.

The photographs of all the 22 sites visited are placed at **Annexure I** for reference. The photographs display the extent of excavation/mining done at the sites.

Satellite Images of the sites as accessed from "Google Earth" at five year intervals since year 2002 are placed at **Annexure II** for reference. These images display the progression/extent of mining activities at these sites with time. However, the satellite images retrieved from "Google Earth" for year 2002 have poor resolution and do not provide clear picture of landscape as exiting in 2002.