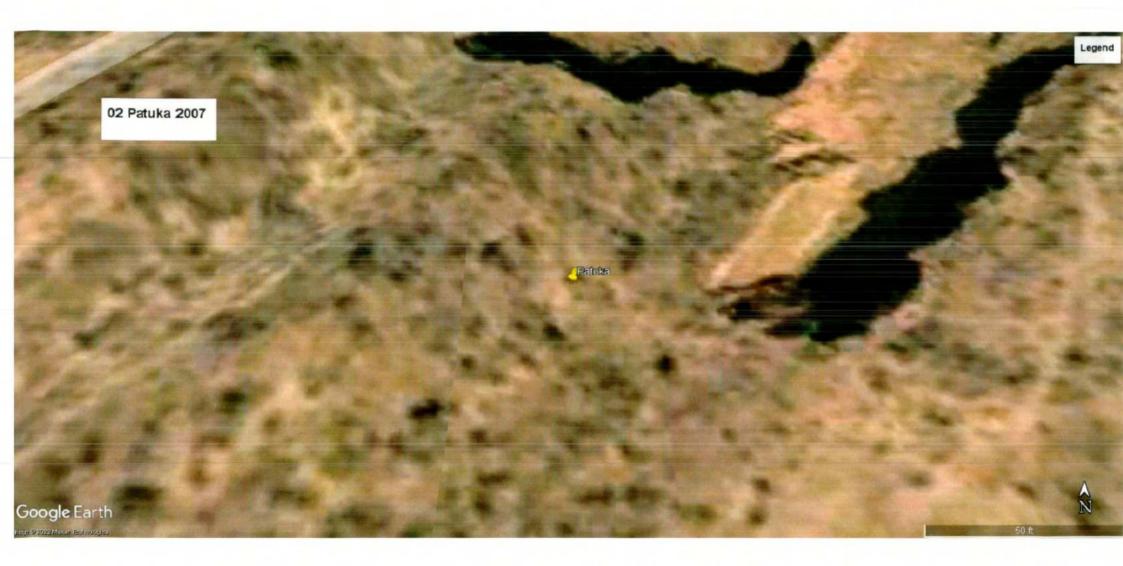

Nee.

The photographs of all the 22 sites visited are placed at **Annexure I** for reference. The photographs display the extent of excavation/mining done at the sites.

Satellite Images of the sites as accessed from "Google Earth" at five year intervals since year 2002 are placed at **Annexure II** for reference. These images display the progression/extent of mining activities at these sites with time. However, the satellite images retrieved from "Google Earth" for year 2002 have poor resolution and do not provide clear picture of landscape as exiting in 2002.

10r

7. Factual Report with respect to site inspection by the joint committee of 22 locations is as under:-

| r. | Location of       |                        | Date of    | Signs of Mining<br>on the date of |                      | Remarks                                                                                                                                                                                                                                                                                                                                          |
|----|-------------------|------------------------|------------|-----------------------------------|----------------------|--------------------------------------------------------------------------------------------------------------------------------------------------------------------------------------------------------------------------------------------------------------------------------------------------------------------------------------------------|
| lo | Site              | Coordinates            | Site Visit | field visit                       | Department           |                                                                                                                                                                                                                                                                                                                                                  |
| 1  | Pipaka<br>(Tauru) | 28.215595<br>77.047947 | 18.11.22   | No                                | in P.S. Sadar Tauru. | In village Pipaka, minin<br>lease for extraction of Ston<br>was operated by M/<br>Gurugram Mineral, 30<br>Ishwar Nagar, New Delhi.<br>Pursuant to order date<br>16.12.2002 of Hon'bl<br>Supreme Court, mining wa<br>prohibited in the area<br>However there had bee<br>incidences of mining an<br>the last reported incider<br>was of year 2019. |
|    | 2 Patuka          | 28.215671<br>77.047797 | 18.11.22   | No                                |                      | In village Patuka, minir<br>lease for extraction of Stor<br>operated by M/s Gurugrad<br>Mineral, 30, Ishwar Naga<br>New Delhi.<br>Pursuant to order date<br>16.12.2002 of Hon'b<br>Supreme Court, mining wa<br>prohibited in the are<br>However there had bee<br>incidences of mining ar<br>the last reported incide<br>was of year 2019.        |
| 3  | Chajjupur         | 28.23411<br>77.009657  | 18.11.22   | No                                |                      | In village Chajjupur, minin<br>lease for extraction of Chin<br>Clay, Quartzite and Stor                                                                                                                                                                                                                                                          |