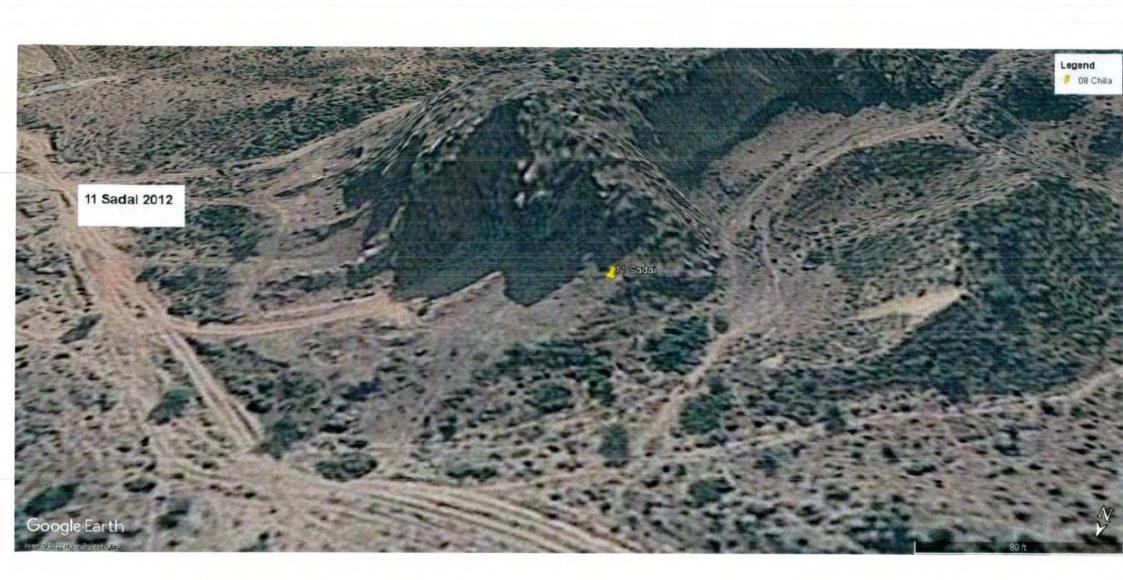

Nee.

The photographs of all the 22 sites visited are placed at **Annexure I** for reference. The photographs display the extent of excavation/mining done at the sites.

Satellite Images of the sites as accessed from "Google Earth" at five year intervals since year 2002 are placed at **Annexure II** for reference. These images display the progression/extent of mining activities at these sites with time. However, the satellite images retrieved from "Google Earth" for year 2002 have poor resolution and do not provide clear picture of landscape as exiting in 2002.