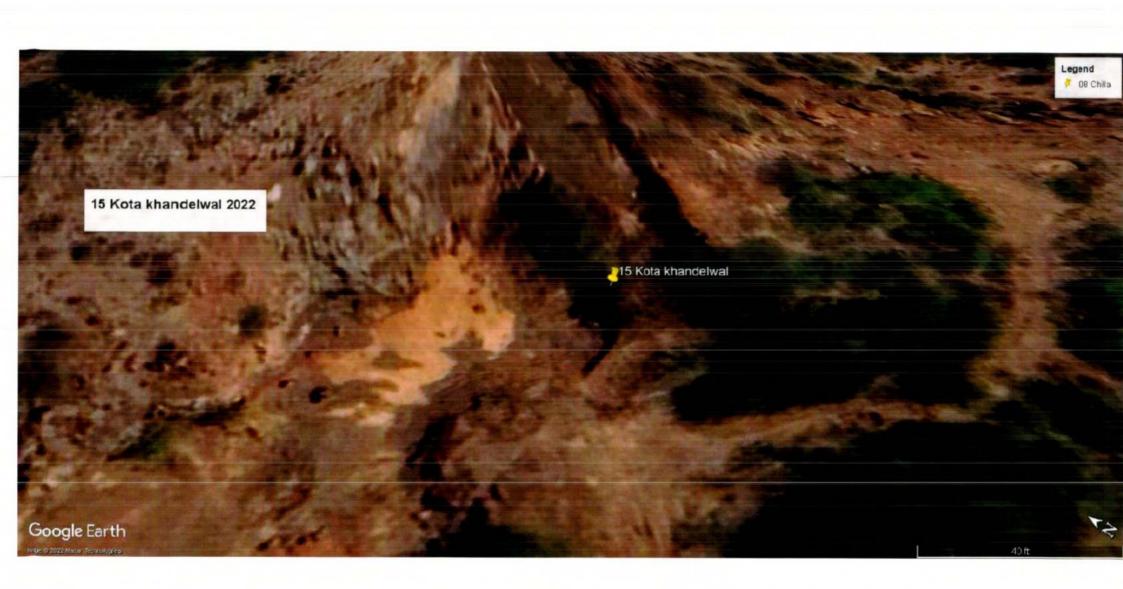

Nee.

The photographs of all the 22 sites visited are placed at **Annexure I** for reference. The photographs display the extent of excavation/mining done at the sites.

Satellite Images of the sites as accessed from "Google Earth" at five year intervals since year 2002 are placed at **Annexure II** for reference. These images display the progression/extent of mining activities at these sites with time. However, the satellite images retrieved from "Google Earth" for year 2002 have poor resolution and do not provide clear picture of landscape as exiting in 2002.