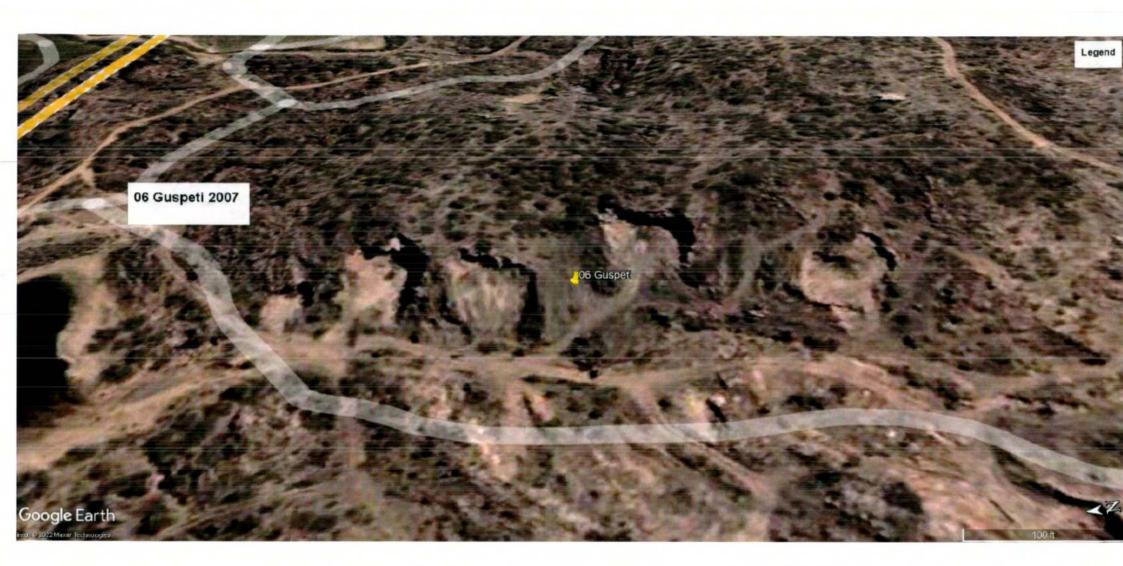

Nee.

The photographs of all the 22 sites visited are placed at **Annexure I** for reference. The photographs display the extent of excavation/mining done at the sites.

Satellite Images of the sites as accessed from "Google Earth" at five year intervals since year 2002 are placed at **Annexure II** for reference. These images display the progression/extent of mining activities at these sites with time. However, the satellite images retrieved from "Google Earth" for year 2002 have poor resolution and do not provide clear picture of landscape as exiting in 2002.