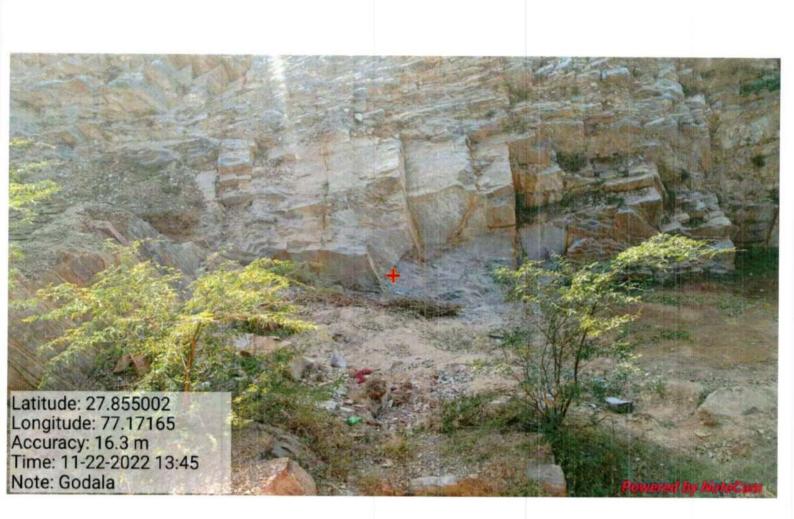

Ver,

| Sr.<br>No | Location of<br>Site | GPS<br>Coordinates     | Date of<br>Site Visit | Signs of Mining<br>on the date of<br>field visit | FIRs/Action Taken<br>by Mining<br>Department                                   | Remarks                                                                                                                                                                                                                                                                                                                                                                                   |
|-----------|---------------------|------------------------|-----------------------|--------------------------------------------------|--------------------------------------------------------------------------------|-------------------------------------------------------------------------------------------------------------------------------------------------------------------------------------------------------------------------------------------------------------------------------------------------------------------------------------------------------------------------------------------|
|           |                     |                        |                       |                                                  |                                                                                | the last reported incident was of September 2022.                                                                                                                                                                                                                                                                                                                                         |
| 16        | Kota<br>Khandewala  | 28.326902<br>76.977879 | 22.11.22              | No                                               | FIR No. 369, 215<br>/2018,<br>FIR No. 287, 293 /<br>2019<br>in P.S Sadar Tauru | In village Kota Khandewala<br>mining lease for extraction<br>of China Clay, Quartzite &<br>Stone was operated by M/s<br>PCL Minerals 30, Ishwar<br>Nagar, New Delhi.<br>Pursuant to order dated<br>16.12.2002 of Hon'ble<br>Supreme Court, mining was<br>prohibited in the area.<br>However there had been<br>incidences of mining and<br>the last reported incident<br>was of year 2019. |
| 17        | Gadhola             | 27.855002<br>77.17165  | 22.11.22              |                                                  | FIR No. 386 /2017,<br>FIR No. 151 / 2018<br>in P.S Punhana                     | In village Gadhola, local<br>people used to extract<br>stone (illegally) for domestic<br>use.<br>Also, on the day of visit<br>signs of mining were<br>noticed.                                                                                                                                                                                                                            |
| 18        | Tussani             | 27.86397<br>77.165031  | 22.11.22              | No                                               | FIR No. 387 /2017,<br>FIR No. 151 / 2018<br>in P.S Punhana                     | In village Tussani, local<br>people used to extract<br>stone (illegally) for domestic<br>use.<br>Last reported incidence was<br>of year 2018.                                                                                                                                                                                                                                             |
| 19        | Kutukpur            | 27.868905<br>77.159513 | 22.11.22              | No                                               | FIR No. 130 /2017,<br>FIR No. 17, 236                                          | In village Kutukpur, local people used to extract                                                                                                                                                                                                                                                                                                                                         |

Nee.

The photographs of all the 22 sites visited are placed at **Annexure I** for reference. The photographs display the extent of excavation/mining done at the sites.

Satellite Images of the sites as accessed from "Google Earth" at five year intervals since year 2002 are placed at **Annexure II** for reference. These images display the progression/extent of mining activities at these sites with time. However, the satellite images retrieved from "Google Earth" for year 2002 have poor resolution and do not provide clear picture of landscape as exiting in 2002.