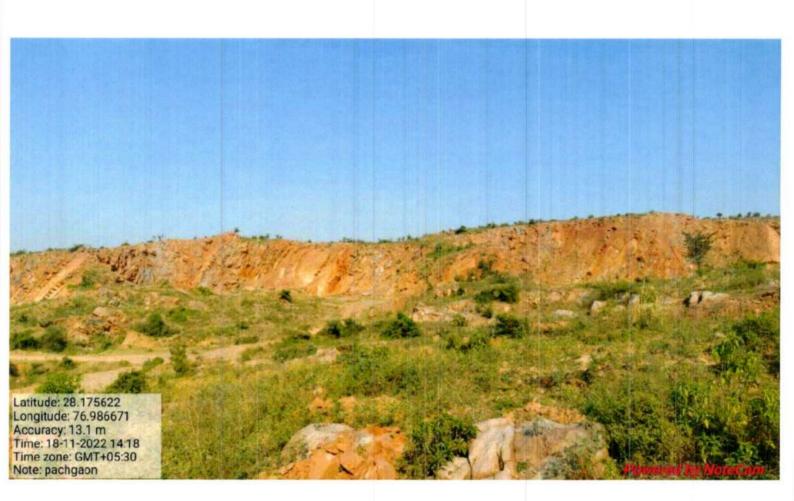

Nee.

The photographs of all the 22 sites visited are placed at **Annexure I** for reference. The photographs display the extent of excavation/mining done at the sites.

Satellite Images of the sites as accessed from "Google Earth" at five year intervals since year 2002 are placed at **Annexure II** for reference. These images display the progression/extent of mining activities at these sites with time. However, the satellite images retrieved from "Google Earth" for year 2002 have poor resolution and do not provide clear picture of landscape as exiting in 2002.

| Sr.<br>No | Location of<br>Site | GPS<br>Coordinates     | Date of<br>Site Visit | Signs of Mining<br>on the date of<br>field visit | FIRs/Action Taken<br>by Mining<br>Department                                        | Remarks                                                                                                                                                                                                           |
|-----------|---------------------|------------------------|-----------------------|--------------------------------------------------|-------------------------------------------------------------------------------------|-------------------------------------------------------------------------------------------------------------------------------------------------------------------------------------------------------------------|
|           |                     |                        |                       |                                                  |                                                                                     | 16.12.2002 of Hon'ble<br>Supreme Court, mining was<br>prohibited in the area.<br>However there had been<br>incidences of mining and                                                                               |
|           |                     |                        |                       |                                                  |                                                                                     | the last reported incident was of year 2019.                                                                                                                                                                      |
| 6         | Ghuspathi           | 28.209435<br>77.023799 | 18.11.22              | No                                               | FIR No. 76 of 2017<br>in P.S. Sadar Tauru                                           | In village Patuka, mining<br>lease for extraction of Stone<br>was operated by M/s<br>Gurugram Mineral, 30,<br>Ishwar Nagar, New Delhi.                                                                            |
|           |                     |                        |                       |                                                  |                                                                                     | Pursuant to order dated<br>16.12.2002 of Hon'ble<br>Supreme Court, mining was<br>prohibited in the area.<br>However there had been<br>incidences of mining and<br>the last reported incident<br>was of year 2017. |
| 7         | Panchgaon           | 28.175622<br>76.986671 | 18.11.22              | No                                               | FIR No. 472 of 2017,<br>FIR 175 of 2018,<br>FIR 288 of 2019<br>in P.S. Sadar Tauru. | In village Panghgaon,<br>mining lease for extraction<br>of China Clay, Quartzite &<br>Stone was operated by M/s<br>Gupta & Co. behind PNB,<br>Qutuabpur, Rewari.                                                  |
|           |                     |                        |                       |                                                  |                                                                                     | Pursuant to order dated<br>16.12.2002 of Hon'ble<br>Supreme Court, mining was<br>prohibited in the area.<br>However there had been<br>incidences of mining and                                                    |