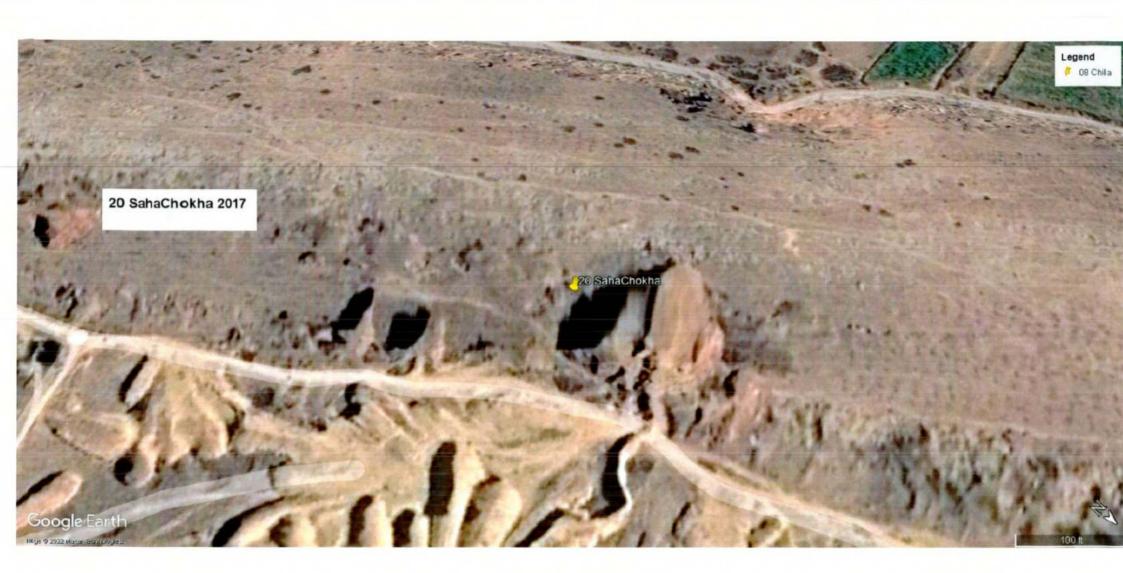

Nee.

The photographs of all the 22 sites visited are placed at **Annexure I** for reference. The photographs display the extent of excavation/mining done at the sites.

Satellite Images of the sites as accessed from "Google Earth" at five year intervals since year 2002 are placed at **Annexure II** for reference. These images display the progression/extent of mining activities at these sites with time. However, the satellite images retrieved from "Google Earth" for year 2002 have poor resolution and do not provide clear picture of landscape as exiting in 2002.