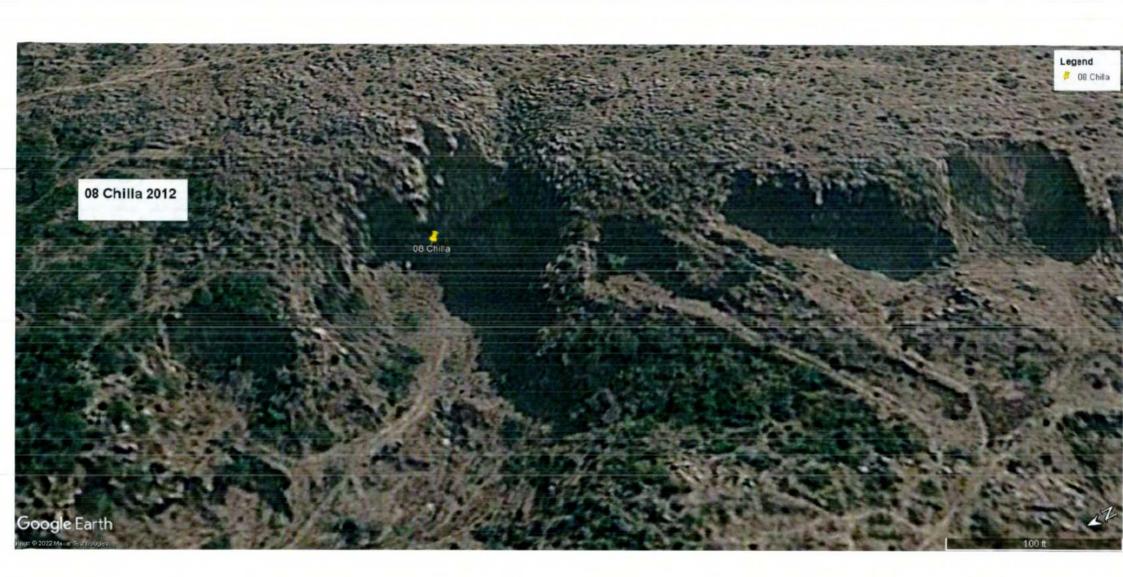

Nee.

The photographs of all the 22 sites visited are placed at **Annexure I** for reference. The photographs display the extent of excavation/mining done at the sites.

Satellite Images of the sites as accessed from "Google Earth" at five year intervals since year 2002 are placed at **Annexure II** for reference. These images display the progression/extent of mining activities at these sites with time. However, the satellite images retrieved from "Google Earth" for year 2002 have poor resolution and do not provide clear picture of landscape as exiting in 2002.