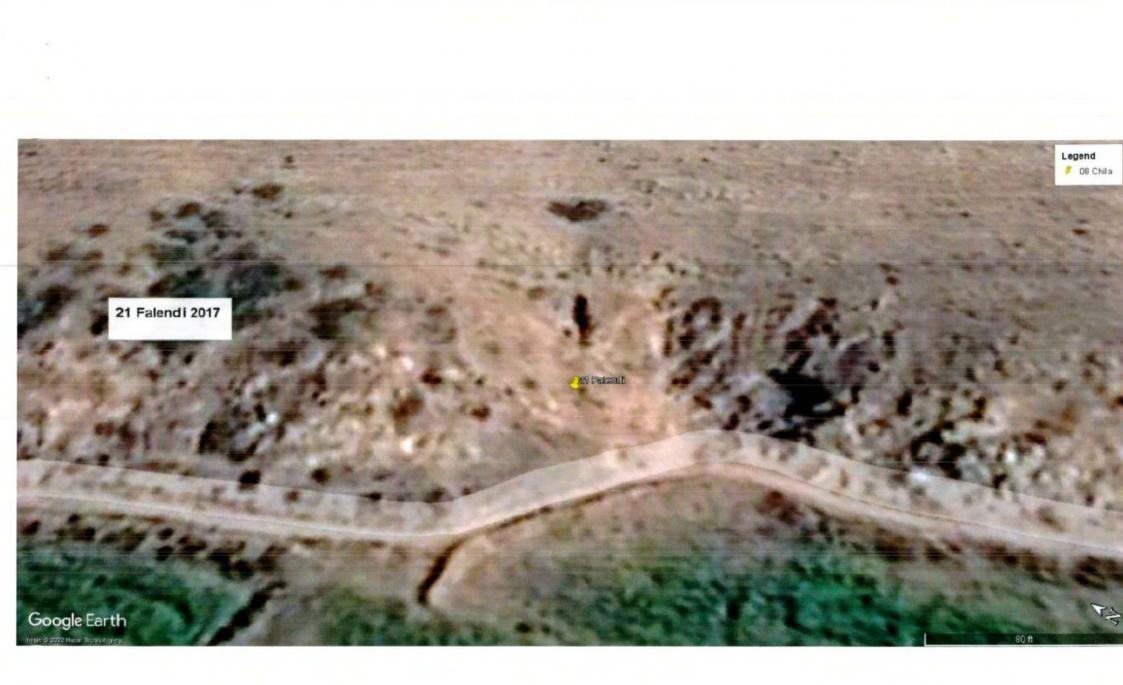

Nee.

The photographs of all the 22 sites visited are placed at **Annexure I** for reference. The photographs display the extent of excavation/mining done at the sites.

Satellite Images of the sites as accessed from "Google Earth" at five year intervals since year 2002 are placed at **Annexure II** for reference. These images display the progression/extent of mining activities at these sites with time. However, the satellite images retrieved from "Google Earth" for year 2002 have poor resolution and do not provide clear picture of landscape as exiting in 2002.