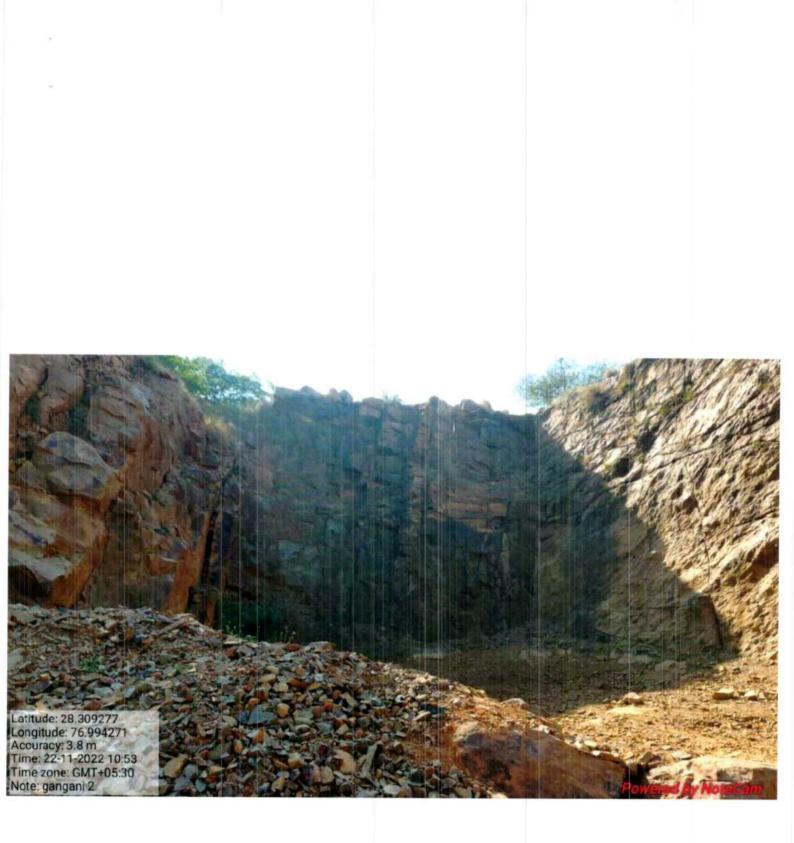

Pre

| Sr.<br>No | Location of<br>Site                                            | GPS<br>Coordinates     | Date of<br>Site Visit | Signs of Mining<br>on the date of<br>field visit                                                                  | FIRs/Action Taken<br>by Mining<br>Department                                                                                                                                                                      | Remarks                                                                                                                                                           |
|-----------|----------------------------------------------------------------|------------------------|-----------------------|-------------------------------------------------------------------------------------------------------------------|-------------------------------------------------------------------------------------------------------------------------------------------------------------------------------------------------------------------|-------------------------------------------------------------------------------------------------------------------------------------------------------------------|
|           |                                                                | 77.092216              |                       |                                                                                                                   | in P.S. Rojka Meo                                                                                                                                                                                                 | people used to extract<br>stone (illegally) for domestic<br>use.                                                                                                  |
|           |                                                                |                        |                       |                                                                                                                   |                                                                                                                                                                                                                   | Last reported incidence was of year 2017.                                                                                                                         |
| 14        | Bar Gujjar                                                     | 28.335495<br>76.983343 | 22.11.22              | No                                                                                                                | FIR No. 307 of 2019<br>in P.S. Kheri Daula                                                                                                                                                                        | In village Bar- Gujjar,<br>mining lease for extraction<br>of China Clay and Stone was<br>operated by M/s Iswar<br>Mineral, 30 Ishwar Nagar,<br>New Delhi.         |
|           |                                                                |                        |                       |                                                                                                                   | Pursuant to order dated<br>16.12.2002 of Hon'ble<br>Supreme Court, mining was<br>prohibited in the area.<br>However there had been<br>incidences of mining and<br>the last reported incident<br>was of year 2019. |                                                                                                                                                                   |
| 15        | Kharak<br>Jalalpur /<br>Kharak<br>Sohna<br>Behind ITC<br>Hotel | 28.309277<br>76.994271 | 22.11.22              | No,<br>However on dt.<br>18.09.2022 one<br>tractor was<br>seized in<br>Mohamadpur<br>Ahir Chowki<br>and an FIR No |                                                                                                                                                                                                                   | In village Jalalpur Sohna,<br>mining lease was operated<br>by Lal Chand S/o Lekh Ram<br>up to 06.07.2001 &<br>Ravinder Kumar Makkar S/o<br>Sh. Amir Chand Makkar. |
|           |                                                                |                        |                       | 390 dt.<br>18.09.2022<br>was also<br>lodged in P.S.<br>Sadar Tauru.                                               |                                                                                                                                                                                                                   | 16.12.2002 of Hon'ble<br>Supreme Court, mining was<br>prohibited in the area.<br>However there had been<br>incidences of mining and                               |

Nee.

The photographs of all the 22 sites visited are placed at **Annexure I** for reference. The photographs display the extent of excavation/mining done at the sites.

Satellite Images of the sites as accessed from "Google Earth" at five year intervals since year 2002 are placed at **Annexure II** for reference. These images display the progression/extent of mining activities at these sites with time. However, the satellite images retrieved from "Google Earth" for year 2002 have poor resolution and do not provide clear picture of landscape as exiting in 2002.