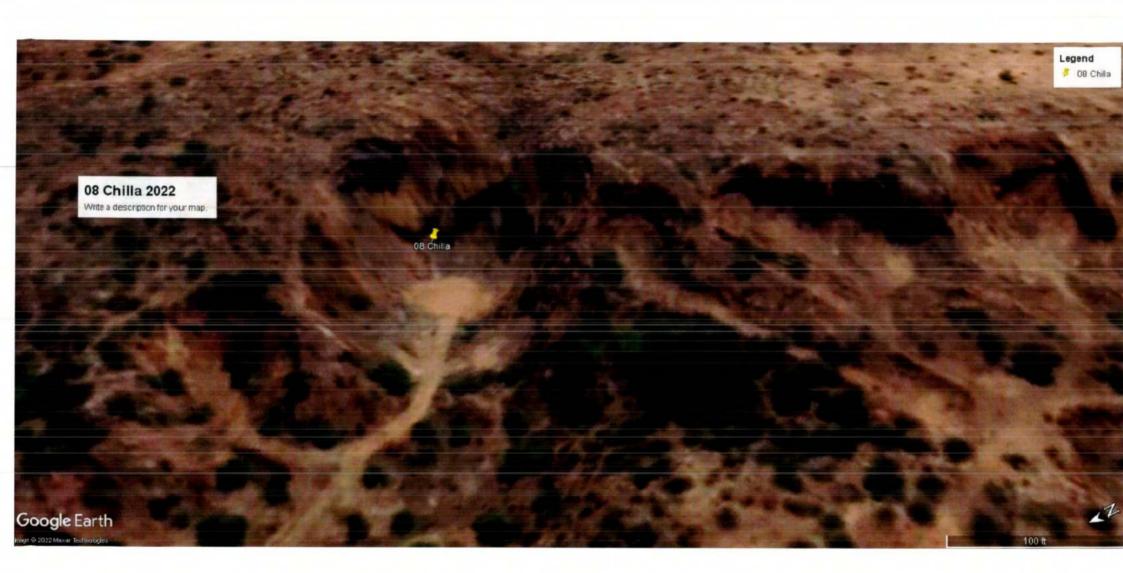

Nee.

The photographs of all the 22 sites visited are placed at **Annexure I** for reference. The photographs display the extent of excavation/mining done at the sites.

Satellite Images of the sites as accessed from "Google Earth" at five year intervals since year 2002 are placed at **Annexure II** for reference. These images display the progression/extent of mining activities at these sites with time. However, the satellite images retrieved from "Google Earth" for year 2002 have poor resolution and do not provide clear picture of landscape as exiting in 2002.