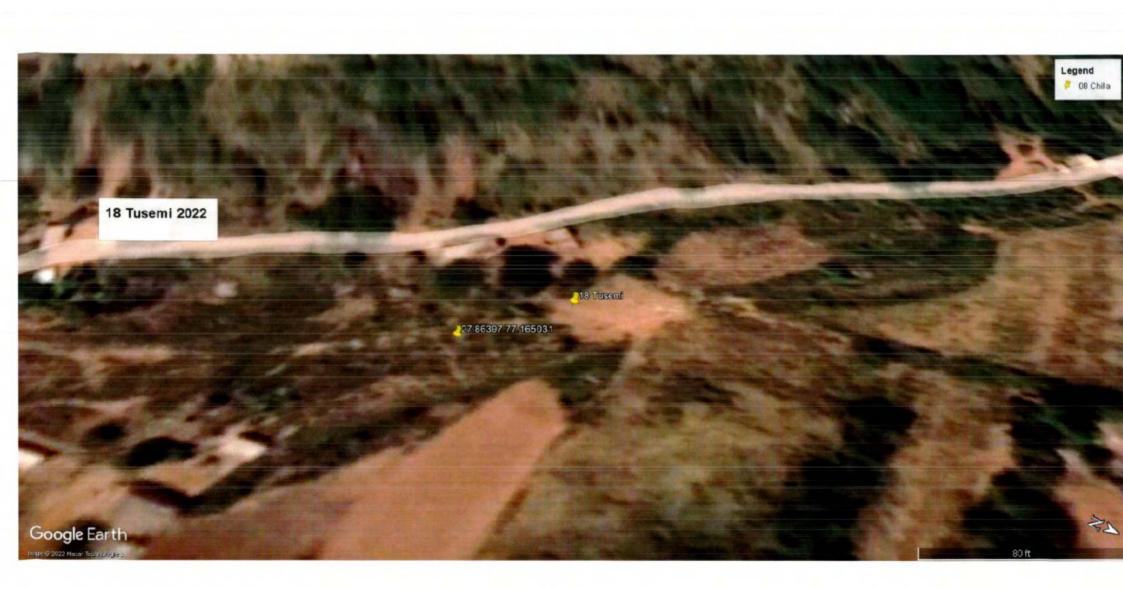

Nee.

The photographs of all the 22 sites visited are placed at **Annexure I** for reference. The photographs display the extent of excavation/mining done at the sites.

Satellite Images of the sites as accessed from "Google Earth" at five year intervals since year 2002 are placed at **Annexure II** for reference. These images display the progression/extent of mining activities at these sites with time. However, the satellite images retrieved from "Google Earth" for year 2002 have poor resolution and do not provide clear picture of landscape as exiting in 2002.