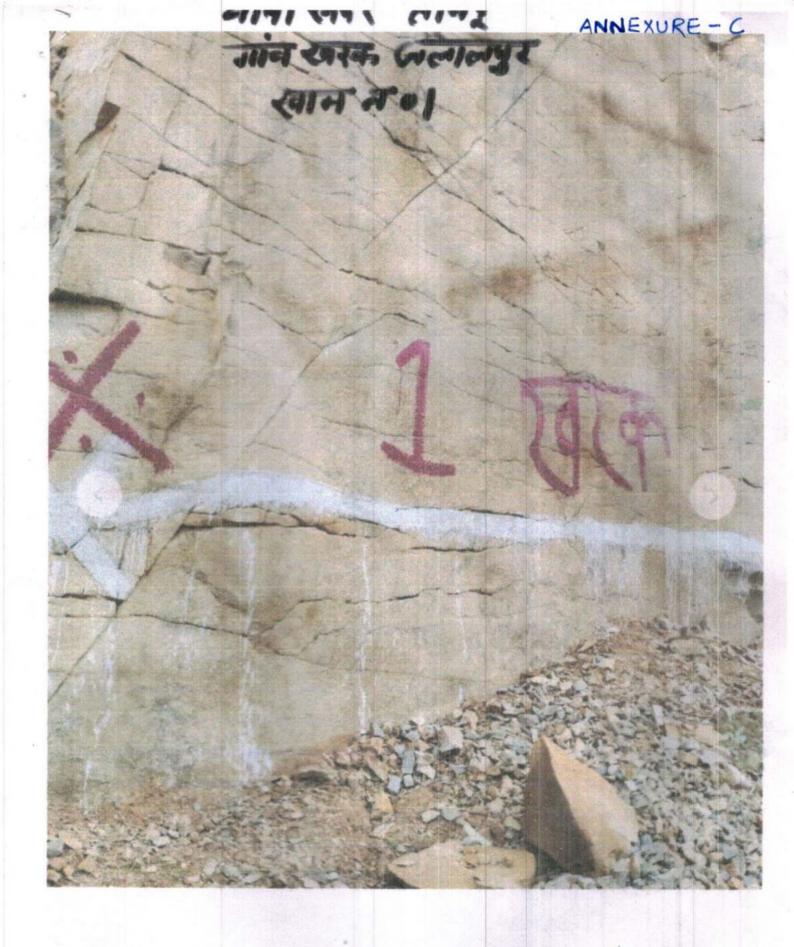

8. It was also brought to the notice of the joint committee that a special branch of police named "Anti Vehicle Theft, Crime and Mining Staff, Nuh" has been deputed to monitor and check any new mining activities at the previously mined sites. Bare rock faces at these sites have been painted, marked and highlighted so that any new instances of mining are identifiable. The photographs of these markings are placed as Annexure C in the report of the mining department which is submitted as Annexure IV of this report. Mining department has also instituted a Standard Operating Procedure (SOP) for prevention of illegal mining in Haryana which is placed as Annexure V.