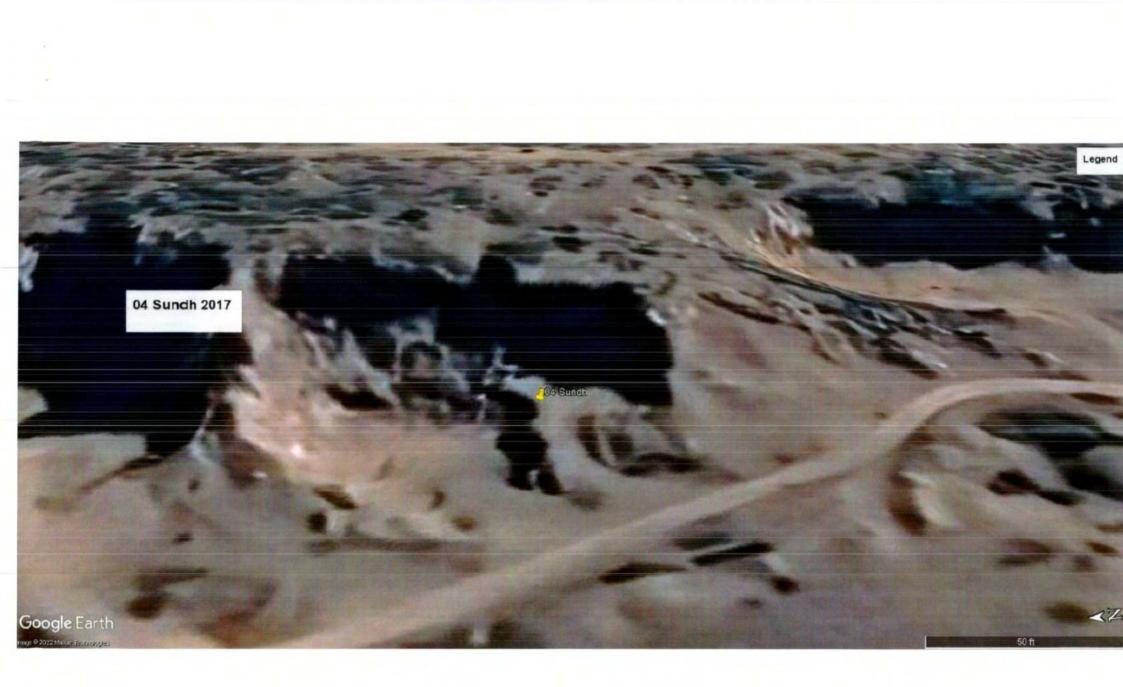

Nee.

The photographs of all the 22 sites visited are placed at **Annexure I** for reference. The photographs display the extent of excavation/mining done at the sites.

Satellite Images of the sites as accessed from "Google Earth" at five year intervals since year 2002 are placed at **Annexure II** for reference. These images display the progression/extent of mining activities at these sites with time. However, the satellite images retrieved from "Google Earth" for year 2002 have poor resolution and do not provide clear picture of landscape as exiting in 2002.