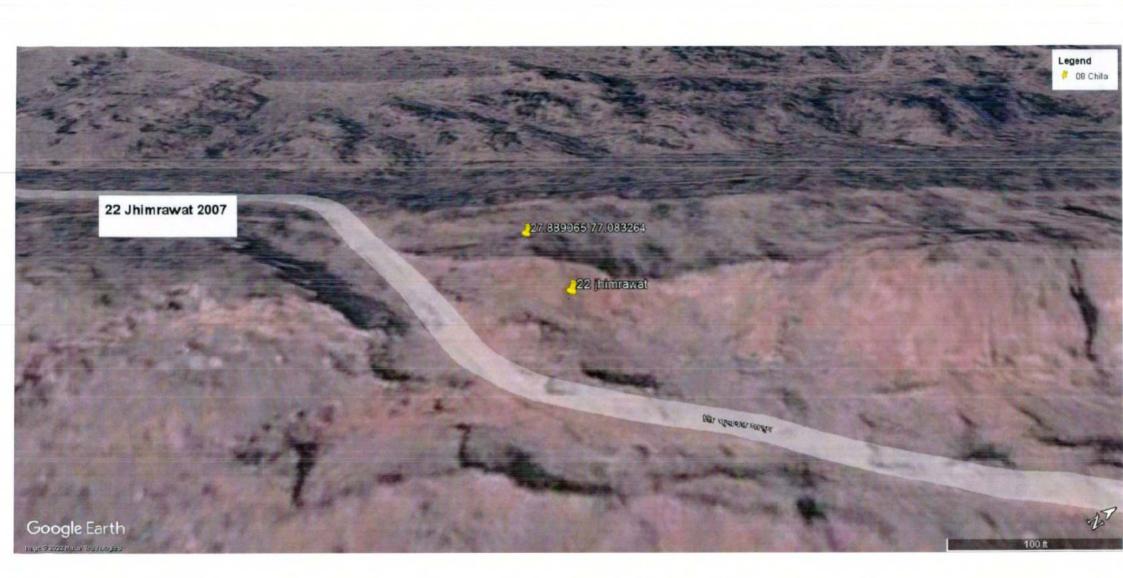

Nee.

The photographs of all the 22 sites visited are placed at **Annexure I** for reference. The photographs display the extent of excavation/mining done at the sites.

Satellite Images of the sites as accessed from "Google Earth" at five year intervals since year 2002 are placed at **Annexure II** for reference. These images display the progression/extent of mining activities at these sites with time. However, the satellite images retrieved from "Google Earth" for year 2002 have poor resolution and do not provide clear picture of landscape as exiting in 2002.

- The Committee having considered aspects of closure of the mining pits and reclamation/rehabilitation of the land involved is inclined to make following suggestions.
  - a. In locations where mining has taken place by vertically shaving the hill slopes it is not feasible to restore the landscape to its original form.
  - b. In locations where mining has taken place and in mined areas where the slopes remain gentle to moderate, the areas can be reclaimed by terracing and re-afforestation. However the concern will remain on aspects that the Aravalli's have poor soil depth and the mined areas will be nutrient deficient in form of gravels/rocks on the surface. Therefore re-afforestation of such areas through Plantation would be very difficult and highly cost intensive because mining activity removes the fertile/top soil and after mining such areas are devoid of nutrients. It is suggested that such areas are reclaimed/reforested by means of Natural Regeneration wherein intervention is limited to protection of the area. The protection could be achieved by closure of area by fencing/ continuous trenching. The other intervention that could be made is seeding of native species through seed-balls in such closed lands.
  - c. For such areas which are scarred by mining activities it is normally useful to close the area from anthropogenic activities and allow it to regenerate on its own over a period of time.
  - d. To stop illegal mining activities, following measures are suggested:
    - i. Establishment of Check-posts and Chowkis by mining and police department in areas with higher density of stone crushers or with high probability of illegal mining activities
    - ii. Stone Crushers/Screening plants must be mandated to maintain proper records of material procured by them allowing for tracing of any illegally mined material sourced by them.
    - iii. Before issuing new licences of stone crushers availability of material and source may be assessed.