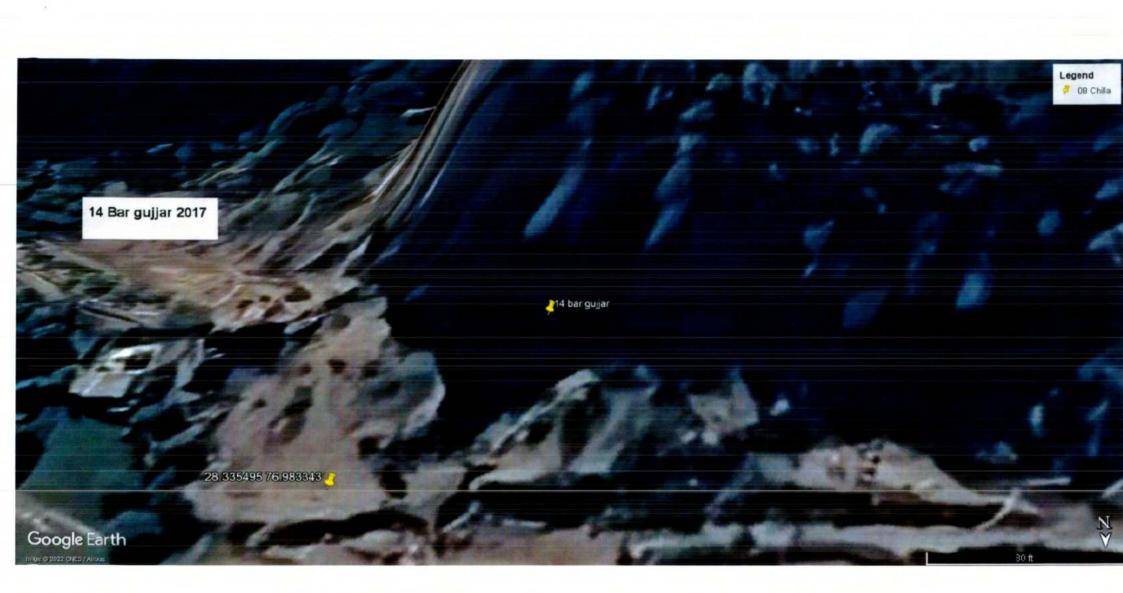

Vier.

| Sr.<br>No | Location of<br>Site | GPS<br>Coordinates     | Date of<br>Site Visit | Signs of Mining<br>on the date of<br>field visit | FIRs/Action Taken<br>by Mining<br>Department | Remarks                                                                                                                                                                                                           |
|-----------|---------------------|------------------------|-----------------------|--------------------------------------------------|----------------------------------------------|-------------------------------------------------------------------------------------------------------------------------------------------------------------------------------------------------------------------|
|           |                     |                        |                       |                                                  |                                              | the last reported incident was of year 2019.                                                                                                                                                                      |
| 8         | Chilla              | 28.168594<br>76.972073 | 18.11.22              | No                                               | FIR No. 523 of 2019<br>in P.S. Sadar Tauru.  | In village Chilla, mining<br>lease for extraction of China<br>Clay, Quartzite & Stone was<br>operated by M/s Gupta &<br>Co. behind PNB, Qutuabpur,<br>Rewari.                                                     |
|           |                     |                        |                       |                                                  |                                              | Pursuant to order dated<br>16.12.2002 of Hon'ble<br>Supreme Court, mining was<br>prohibited in the area.<br>However there had been<br>incidences of mining and<br>the last reported incident<br>was of year 2019. |
| 9         | Silkho              | 28.156121<br>76.968258 | 18.11.22              | No                                               | FIR No. 22 of 2020<br>in P.S. Sadar Tauru.   | In village Silkho, mining<br>lease for extraction of Silica<br>Sand and Stone was<br>operated by M/s Ashok<br>Bhasin F-11, Kirti Nagar,<br>New Delhi.                                                             |
|           |                     |                        |                       |                                                  |                                              | Pursuant to order dated<br>16.12.2002 of Hon'ble<br>Supreme Court, mining was<br>prohibited in the area.<br>However there had been<br>incidences of mining and<br>the last reported incident<br>was of year 2020. |
| 10        | Tapkan              | 28.145939<br>76.978346 | 18.11.22              | No                                               | FIR No. 508 of 2019<br>in P.S. Sadar Nuh .   | In village Tapkan, mining<br>lease for extraction of China                                                                                                                                                        |

Nee.

The photographs of all the 22 sites visited are placed at **Annexure I** for reference. The photographs display the extent of excavation/mining done at the sites.

Satellite Images of the sites as accessed from "Google Earth" at five year intervals since year 2002 are placed at **Annexure II** for reference. These images display the progression/extent of mining activities at these sites with time. However, the satellite images retrieved from "Google Earth" for year 2002 have poor resolution and do not provide clear picture of landscape as exiting in 2002.