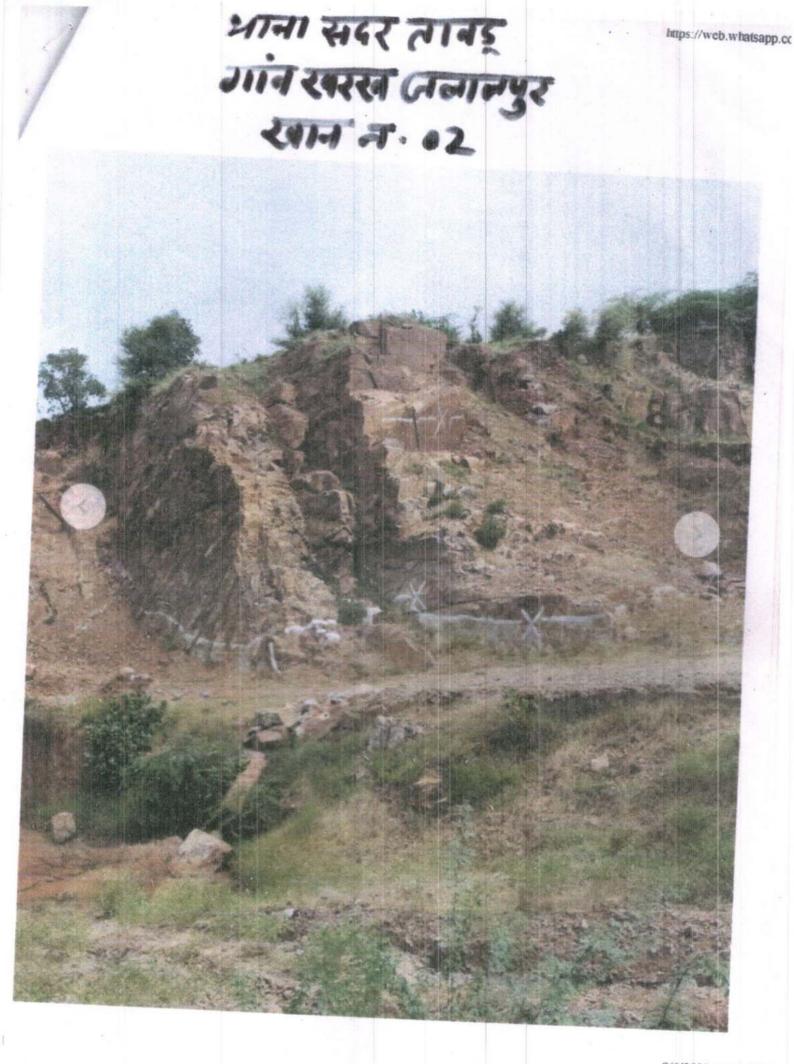

8. It was also brought to the notice of the joint committee that a special branch of police named "Anti Vehicle Theft, Crime and Mining Staff, Nuh" has been deputed to monitor and check any new mining activities at the previously mined sites. Bare rock faces at these sites have been painted, marked and highlighted so that any new instances of mining are identifiable. The photographs of these markings are placed as Annexure C in the report of the mining department which is submitted as Annexure IV of this report. Mining department has also instituted a Standard Operating Procedure (SOP) for prevention of illegal mining in Haryana which is placed as Annexure V.