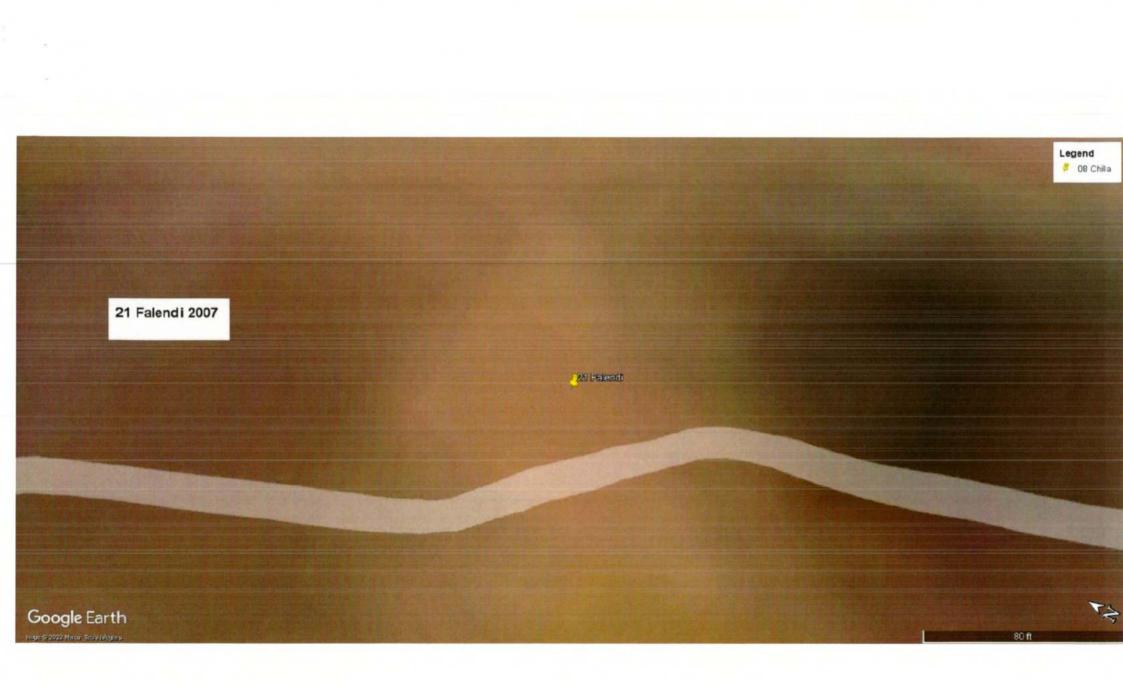

Nee.

The photographs of all the 22 sites visited are placed at **Annexure I** for reference. The photographs display the extent of excavation/mining done at the sites.

Satellite Images of the sites as accessed from "Google Earth" at five year intervals since year 2002 are placed at **Annexure II** for reference. These images display the progression/extent of mining activities at these sites with time. However, the satellite images retrieved from "Google Earth" for year 2002 have poor resolution and do not provide clear picture of landscape as exiting in 2002.