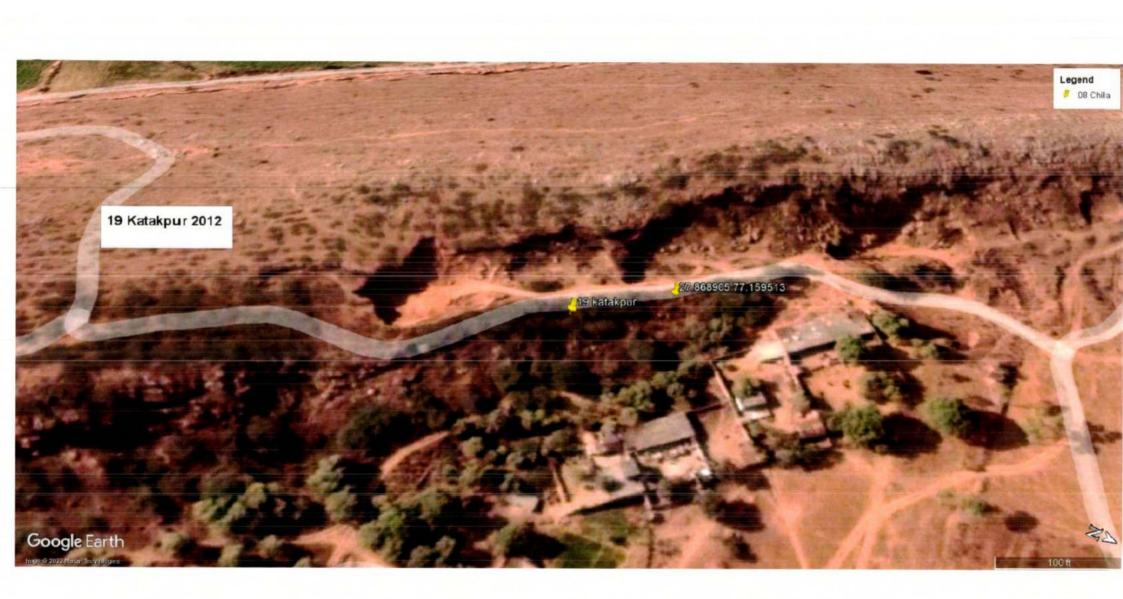

Ver,

| Sr.<br>No | Location of<br>Site | GPS<br>Coordinates     | Date of<br>Site Visit | Signs of Mining<br>on the date of<br>field visit | FIRs/Action Taken<br>by Mining<br>Department                                   | Remarks                                                                                                                                                                                                                                                                                                                                                                                   |
|-----------|---------------------|------------------------|-----------------------|--------------------------------------------------|--------------------------------------------------------------------------------|-------------------------------------------------------------------------------------------------------------------------------------------------------------------------------------------------------------------------------------------------------------------------------------------------------------------------------------------------------------------------------------------|
|           |                     |                        |                       |                                                  |                                                                                | the last reported incident was of September 2022.                                                                                                                                                                                                                                                                                                                                         |
| 16        | Kota<br>Khandewala  | 28.326902<br>76.977879 | 22.11.22              | No                                               | FIR No. 369, 215<br>/2018,<br>FIR No. 287, 293 /<br>2019<br>in P.S Sadar Tauru | In village Kota Khandewala<br>mining lease for extraction<br>of China Clay, Quartzite &<br>Stone was operated by M/s<br>PCL Minerals 30, Ishwar<br>Nagar, New Delhi.<br>Pursuant to order dated<br>16.12.2002 of Hon'ble<br>Supreme Court, mining was<br>prohibited in the area.<br>However there had been<br>incidences of mining and<br>the last reported incident<br>was of year 2019. |
| 17        | Gadhola             | 27.855002<br>77.17165  | 22.11.22              |                                                  | FIR No. 386 /2017,<br>FIR No. 151 / 2018<br>in P.S Punhana                     | In village Gadhola, local<br>people used to extract<br>stone (illegally) for domestic<br>use.<br>Also, on the day of visit<br>signs of mining were<br>noticed.                                                                                                                                                                                                                            |
| 18        | Tussani             | 27.86397<br>77.165031  | 22.11.22              | No                                               | FIR No. 387 /2017,<br>FIR No. 151 / 2018<br>in P.S Punhana                     | In village Tussani, local<br>people used to extract<br>stone (illegally) for domestic<br>use.<br>Last reported incidence was<br>of year 2018.                                                                                                                                                                                                                                             |
| 19        | Kutukpur            | 27.868905<br>77.159513 | 22.11.22              | No                                               | FIR No. 130 /2017,<br>FIR No. 17, 236                                          | In village Kutukpur, local people used to extract                                                                                                                                                                                                                                                                                                                                         |

Nee.

The photographs of all the 22 sites visited are placed at **Annexure I** for reference. The photographs display the extent of excavation/mining done at the sites.

Satellite Images of the sites as accessed from "Google Earth" at five year intervals since year 2002 are placed at **Annexure II** for reference. These images display the progression/extent of mining activities at these sites with time. However, the satellite images retrieved from "Google Earth" for year 2002 have poor resolution and do not provide clear picture of landscape as exiting in 2002.