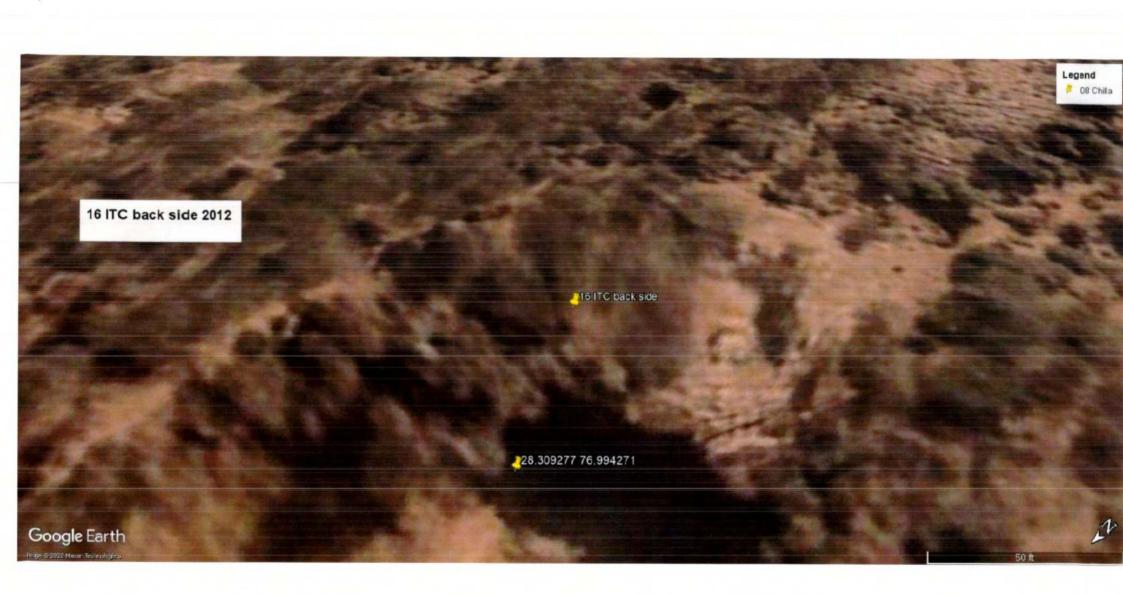

Nee.

The photographs of all the 22 sites visited are placed at **Annexure I** for reference. The photographs display the extent of excavation/mining done at the sites.

Satellite Images of the sites as accessed from "Google Earth" at five year intervals since year 2002 are placed at **Annexure II** for reference. These images display the progression/extent of mining activities at these sites with time. However, the satellite images retrieved from "Google Earth" for year 2002 have poor resolution and do not provide clear picture of landscape as exiting in 2002.