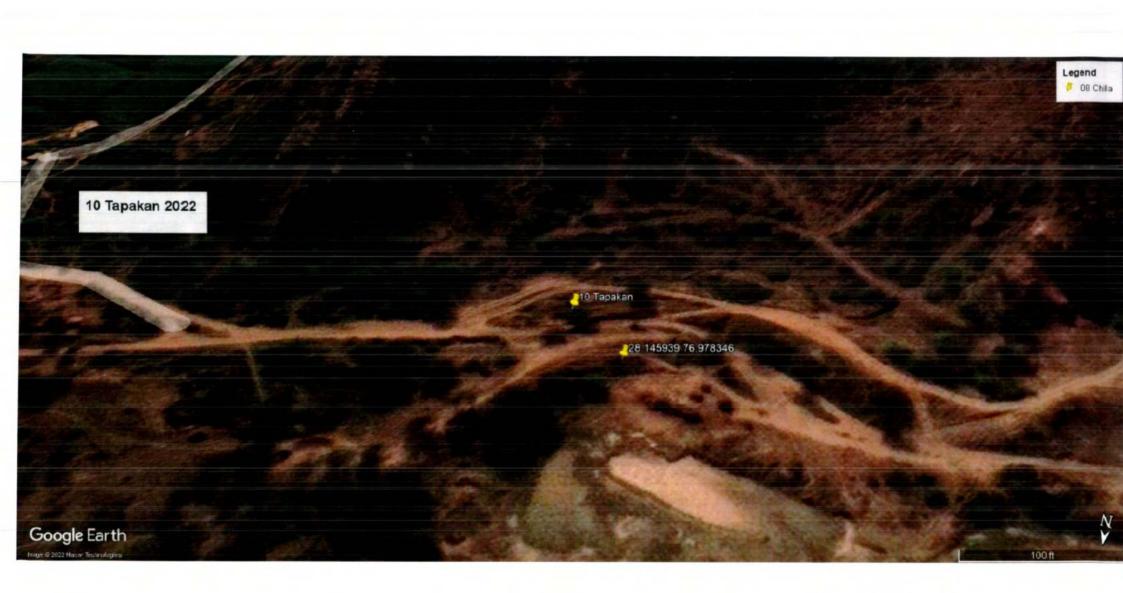

Nee.

The photographs of all the 22 sites visited are placed at **Annexure I** for reference. The photographs display the extent of excavation/mining done at the sites.

Satellite Images of the sites as accessed from "Google Earth" at five year intervals since year 2002 are placed at **Annexure II** for reference. These images display the progression/extent of mining activities at these sites with time. However, the satellite images retrieved from "Google Earth" for year 2002 have poor resolution and do not provide clear picture of landscape as exiting in 2002.