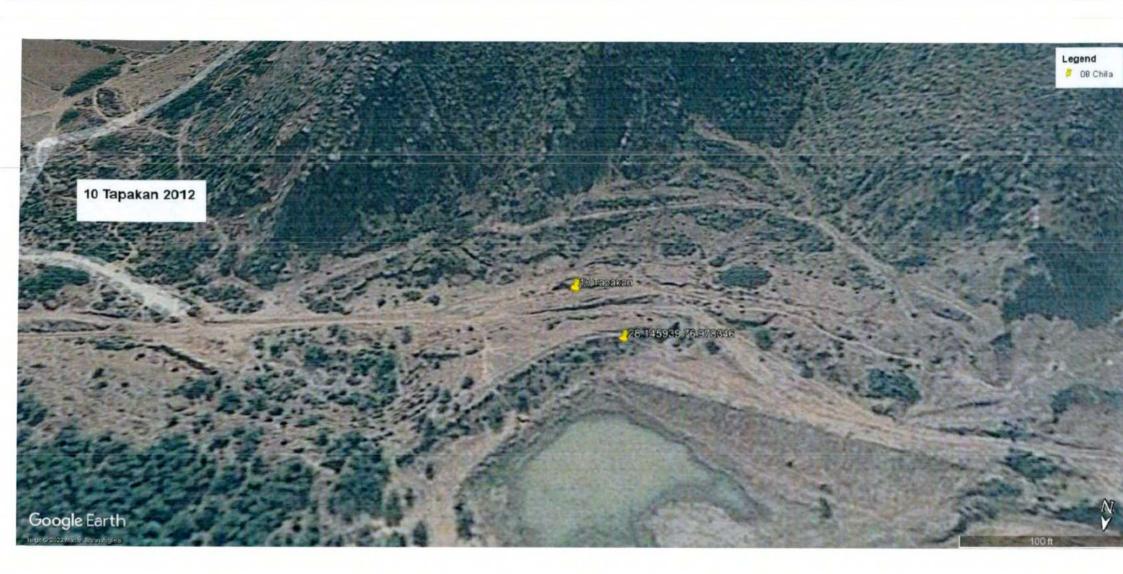

Nee.

The photographs of all the 22 sites visited are placed at **Annexure I** for reference. The photographs display the extent of excavation/mining done at the sites.

Satellite Images of the sites as accessed from "Google Earth" at five year intervals since year 2002 are placed at **Annexure II** for reference. These images display the progression/extent of mining activities at these sites with time. However, the satellite images retrieved from "Google Earth" for year 2002 have poor resolution and do not provide clear picture of landscape as exiting in 2002.