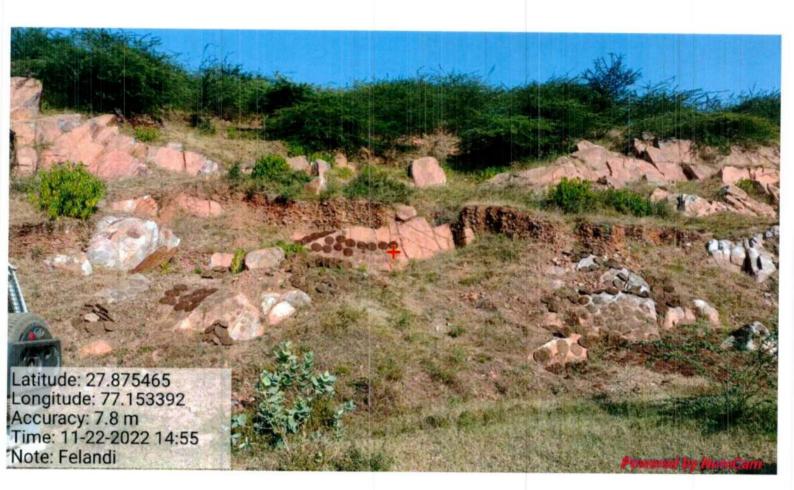

fror.

| Sr.<br>No | Location of<br>Site | GPS<br>Coordinates     | Date of<br>Site Visit | Signs of Mining<br>on the date of<br>field visit                                                      | FIRs/Action Taken<br>by Mining<br>Department                                                     | Remarks                                                                                                                                                                                           |
|-----------|---------------------|------------------------|-----------------------|-------------------------------------------------------------------------------------------------------|--------------------------------------------------------------------------------------------------|---------------------------------------------------------------------------------------------------------------------------------------------------------------------------------------------------|
|           |                     |                        |                       |                                                                                                       | /2018<br>in P.S Pinagwa                                                                          | stone (illegally) for domestic<br>use.<br>Last reported incidence was                                                                                                                             |
| 20        | Shahchokha          | 27.874572<br>77.156492 |                       | Yes, Signs of<br>tractors was<br>found at the<br>site but no<br>loose / broken<br>stone was<br>found. | FIR No. 130 /2017,<br>FIR No. 17, 236<br>/2018,<br>FIR No. 26/2021<br>in P.S Pinagwa             | of year 2018.<br>In village Shahchokha, local<br>people used to extract<br>stone (illegally) for domestic<br>use.<br>Also, on the day of visit<br>signs of mining were<br>noticed.                |
| 21        | Falandi             | 27.875465<br>77.153392 | 22.11.22              | No                                                                                                    | FIR No. 130, 259 of<br>2017<br>in P.S Pinagwa                                                    | In village Falandi, local<br>people used to extract<br>stone (illegally) for domestic<br>use.<br>Last reported incidence was<br>of year 2017.                                                     |
| 22        | Jhimrawat           | 27.889065<br>77.08264  | 22.11.22              | Yes, Signs of a<br>tractor and 20<br>MT loose /<br>broken stone<br>was found at<br>the site.          | FIR No. 20, 235 of<br>2018,<br>FIR No. 73,172,173 /<br>2019,<br>FIR No.26/2021<br>in P.S Pinagwa | In village Jhimrawat, local<br>people used to extract<br>stone (illegally) for domestic<br>use as well as commercial<br>purpose.<br>Also, on the day of visit<br>signs of mining were<br>noticed. |