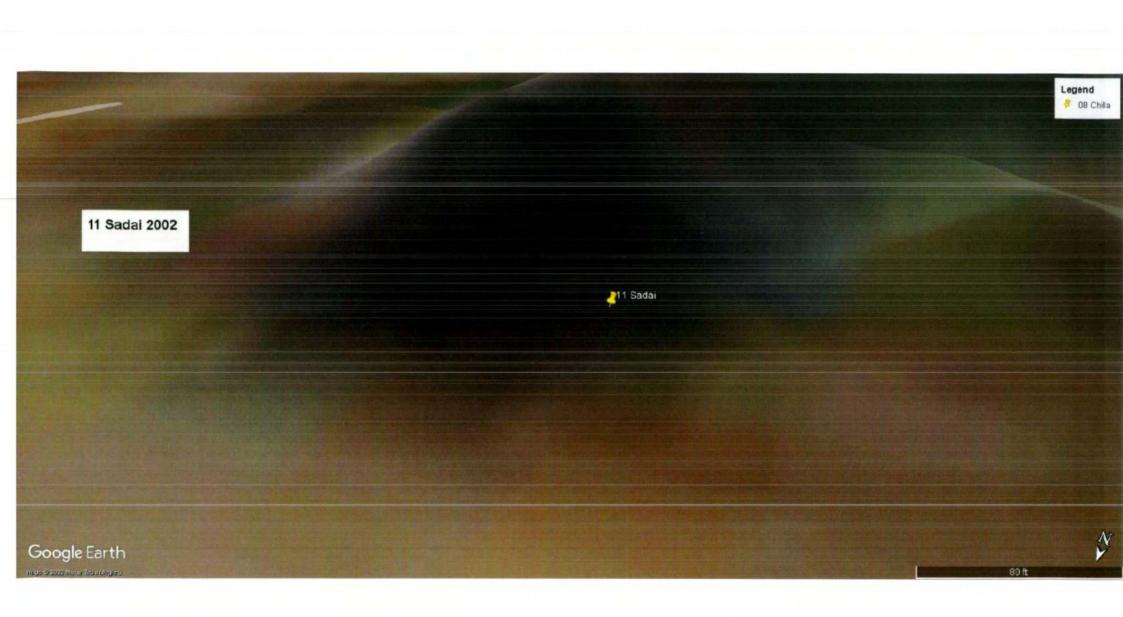

Nee.

The photographs of all the 22 sites visited are placed at **Annexure I** for reference. The photographs display the extent of excavation/mining done at the sites.

Satellite Images of the sites as accessed from "Google Earth" at five year intervals since year 2002 are placed at **Annexure II** for reference. These images display the progression/extent of mining activities at these sites with time. However, the satellite images retrieved from "Google Earth" for year 2002 have poor resolution and do not provide clear picture of landscape as exiting in 2002.