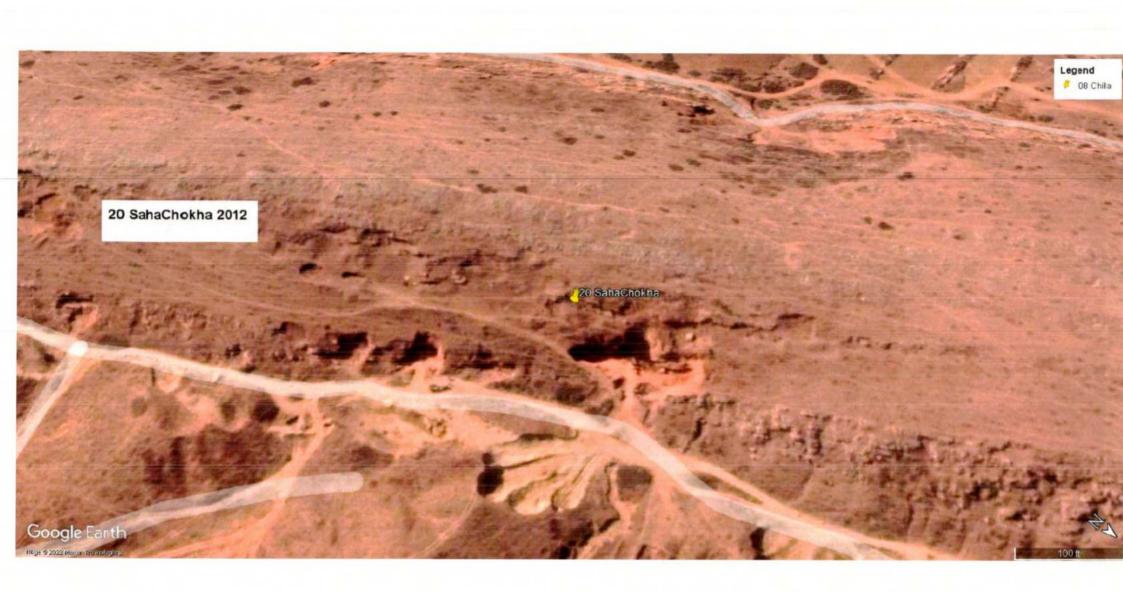

Nee.

The photographs of all the 22 sites visited are placed at **Annexure I** for reference. The photographs display the extent of excavation/mining done at the sites.

Satellite Images of the sites as accessed from "Google Earth" at five year intervals since year 2002 are placed at **Annexure II** for reference. These images display the progression/extent of mining activities at these sites with time. However, the satellite images retrieved from "Google Earth" for year 2002 have poor resolution and do not provide clear picture of landscape as exiting in 2002.