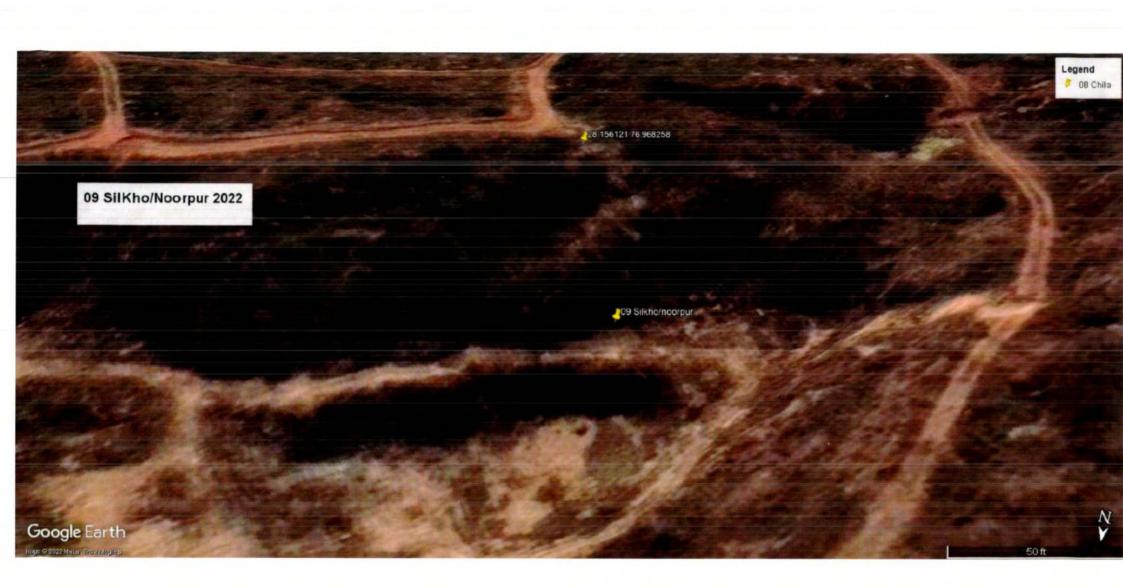

" 19......In view of the number of complaints received by the Police and Mining Department regarding illegal mining, we find that the same is spread over to the wider area and on diverse locations which aspect needs to be further explored/looked into by the Joint Committee. Besides, the aspects of closure of the mining pits and reclamation/rehabilitation of the land involved are also required to be considered by the Joint Committee. Therefore, the Joint Committee is directed to look into these aspects, verify the factual position on the basis of the complaints received, take/recommend taking of appropriate remedial action and submit its report within four weeks by e-mail at judicial-ngt@gov.in preferably in the form of searchable PDF/OCR supported PDF and not in the form of Image PDF"

6. In compliance of Hon'ble NGT's orders, the Joint Committee held meetings on 10.11.2022 and 14.11.2022 for accessing the extent of mining incidences beyond the submissions made by the applicant. The mining department submitted before the committee that as per the analysis of FIRs, in addition to 16 sites mentioned in the OA, there are 38 additional sites (37 in Nuh district and 01 in Gurugram district) where illegal mining activity had been reported. The committee directed the concerned departments to submit action taken report in the sites concerned. The Committee visited 22 sites out of these 38 sites on 18.11.2022 and 22.11.2022. Out of the 22 sites visited, there were signs of mining at three sites. Before the year 2002 mining lease were given for extraction of stone and other minerals. Out of the 22 sites visited 15 sites had mining lease till the year 2002 when the Hon'ble Supreme Court prohibited mining in district Gurugram and Nuh. At 7 sites there had been no mining lease in the past but locals have been extracting stones for local personal construction in villages and at times also for commercial purpose.

Nee.

The photographs of all the 22 sites visited are placed at **Annexure I** for reference. The photographs display the extent of excavation/mining done at the sites.

Satellite Images of the sites as accessed from "Google Earth" at five year intervals since year 2002 are placed at **Annexure II** for reference. These images display the progression/extent of mining activities at these sites with time. However, the satellite images retrieved from "Google Earth" for year 2002 have poor resolution and do not provide clear picture of landscape as exiting in 2002.