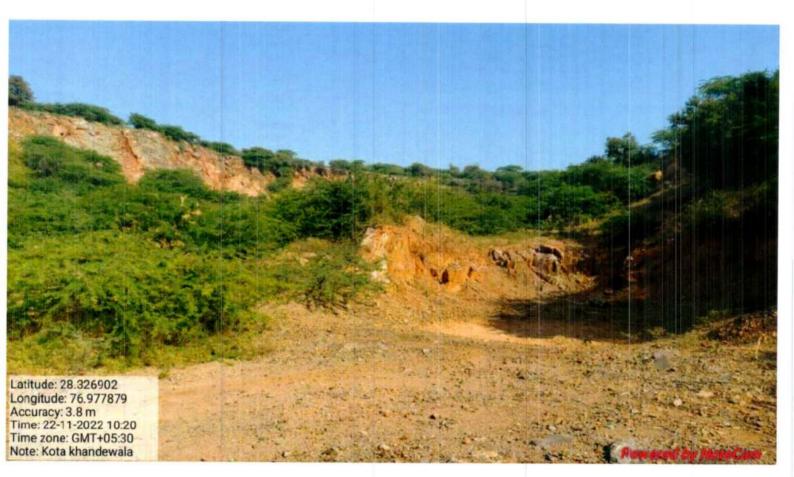

Pre

| Sr.<br>No | Location of<br>Site                                            | GPS<br>Coordinates     | Date of<br>Site Visit | Signs of Mining<br>on the date of<br>field visit                                                                  | FIRs/Action Taken<br>by Mining<br>Department                                                                                                                                                                      | Remarks                                                                                                                                                           |
|-----------|----------------------------------------------------------------|------------------------|-----------------------|-------------------------------------------------------------------------------------------------------------------|-------------------------------------------------------------------------------------------------------------------------------------------------------------------------------------------------------------------|-------------------------------------------------------------------------------------------------------------------------------------------------------------------|
|           |                                                                | 77.092216              |                       |                                                                                                                   | in P.S. Rojka Meo                                                                                                                                                                                                 | people used to extract<br>stone (illegally) for domestic<br>use.                                                                                                  |
|           |                                                                |                        |                       |                                                                                                                   |                                                                                                                                                                                                                   | Last reported incidence was of year 2017.                                                                                                                         |
| 14        | Bar Gujjar                                                     | 28.335495<br>76.983343 | 22.11.22              | No                                                                                                                | FIR No. 307 of 2019<br>in P.S. Kheri Daula                                                                                                                                                                        | In village Bar- Gujjar,<br>mining lease for extraction<br>of China Clay and Stone was<br>operated by M/s Iswar<br>Mineral, 30 Ishwar Nagar,<br>New Delhi.         |
|           |                                                                |                        |                       |                                                                                                                   | Pursuant to order dated<br>16.12.2002 of Hon'ble<br>Supreme Court, mining was<br>prohibited in the area.<br>However there had been<br>incidences of mining and<br>the last reported incident<br>was of year 2019. |                                                                                                                                                                   |
| 15        | Kharak<br>Jalalpur /<br>Kharak<br>Sohna<br>Behind ITC<br>Hotel | 28.309277<br>76.994271 | 22.11.22              | No,<br>However on dt.<br>18.09.2022 one<br>tractor was<br>seized in<br>Mohamadpur<br>Ahir Chowki<br>and an FIR No |                                                                                                                                                                                                                   | In village Jalalpur Sohna,<br>mining lease was operated<br>by Lal Chand S/o Lekh Ram<br>up to 06.07.2001 &<br>Ravinder Kumar Makkar S/o<br>Sh. Amir Chand Makkar. |
|           |                                                                |                        |                       | 390 dt.<br>18.09.2022<br>was also<br>lodged in P.S.<br>Sadar Tauru.                                               |                                                                                                                                                                                                                   | 16.12.2002 of Hon'ble<br>Supreme Court, mining was<br>prohibited in the area.<br>However there had been<br>incidences of mining and                               |

Nee.

The photographs of all the 22 sites visited are placed at **Annexure I** for reference. The photographs display the extent of excavation/mining done at the sites.

Satellite Images of the sites as accessed from "Google Earth" at five year intervals since year 2002 are placed at **Annexure II** for reference. These images display the progression/extent of mining activities at these sites with time. However, the satellite images retrieved from "Google Earth" for year 2002 have poor resolution and do not provide clear picture of landscape as exiting in 2002.