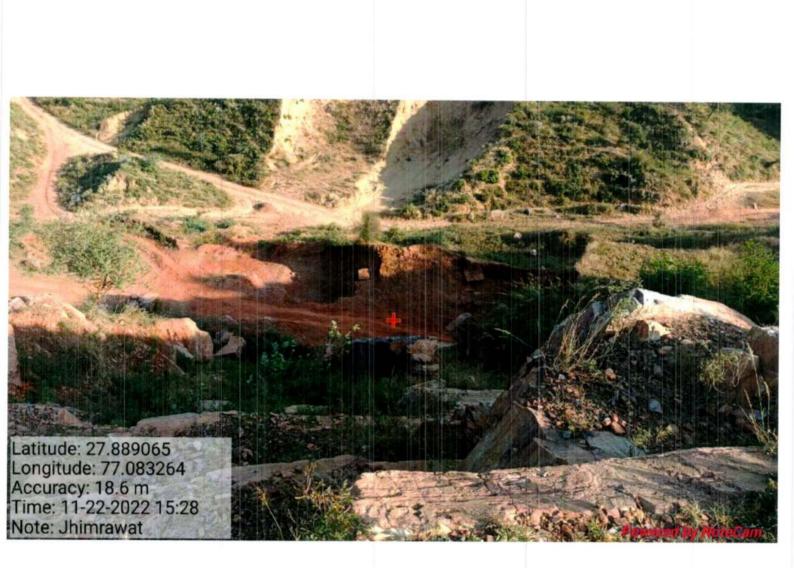

fror.

| Sr.<br>No | Location of<br>Site | GPS<br>Coordinates     | Date of<br>Site Visit | Signs of Mining<br>on the date of<br>field visit                                                      | FIRs/Action Taken<br>by Mining<br>Department                                                     | Remarks                                                                                                                                                                                           |
|-----------|---------------------|------------------------|-----------------------|-------------------------------------------------------------------------------------------------------|--------------------------------------------------------------------------------------------------|---------------------------------------------------------------------------------------------------------------------------------------------------------------------------------------------------|
|           |                     |                        |                       |                                                                                                       | /2018<br>in P.S Pinagwa                                                                          | stone (illegally) for domestic<br>use.<br>Last reported incidence was                                                                                                                             |
| 20        | Shahchokha          | 27.874572<br>77.156492 |                       | Yes, Signs of<br>tractors was<br>found at the<br>site but no<br>loose / broken<br>stone was<br>found. | FIR No. 130 /2017,<br>FIR No. 17, 236<br>/2018,<br>FIR No. 26/2021<br>in P.S Pinagwa             | of year 2018.<br>In village Shahchokha, local<br>people used to extract<br>stone (illegally) for domestic<br>use.<br>Also, on the day of visit<br>signs of mining were<br>noticed.                |
| 21        | Falandi             | 27.875465<br>77.153392 | 22.11.22              | No                                                                                                    | FIR No. 130, 259 of<br>2017<br>in P.S Pinagwa                                                    | In village Falandi, local<br>people used to extract<br>stone (illegally) for domestic<br>use.<br>Last reported incidence was<br>of year 2017.                                                     |
| 22        | Jhimrawat           | 27.889065<br>77.08264  | 22.11.22              | Yes, Signs of a<br>tractor and 20<br>MT loose /<br>broken stone<br>was found at<br>the site.          | FIR No. 20, 235 of<br>2018,<br>FIR No. 73,172,173 /<br>2019,<br>FIR No.26/2021<br>in P.S Pinagwa | In village Jhimrawat, local<br>people used to extract<br>stone (illegally) for domestic<br>use as well as commercial<br>purpose.<br>Also, on the day of visit<br>signs of mining were<br>noticed. |

Nee.

The photographs of all the 22 sites visited are placed at **Annexure I** for reference. The photographs display the extent of excavation/mining done at the sites.

Satellite Images of the sites as accessed from "Google Earth" at five year intervals since year 2002 are placed at **Annexure II** for reference. These images display the progression/extent of mining activities at these sites with time. However, the satellite images retrieved from "Google Earth" for year 2002 have poor resolution and do not provide clear picture of landscape as exiting in 2002.