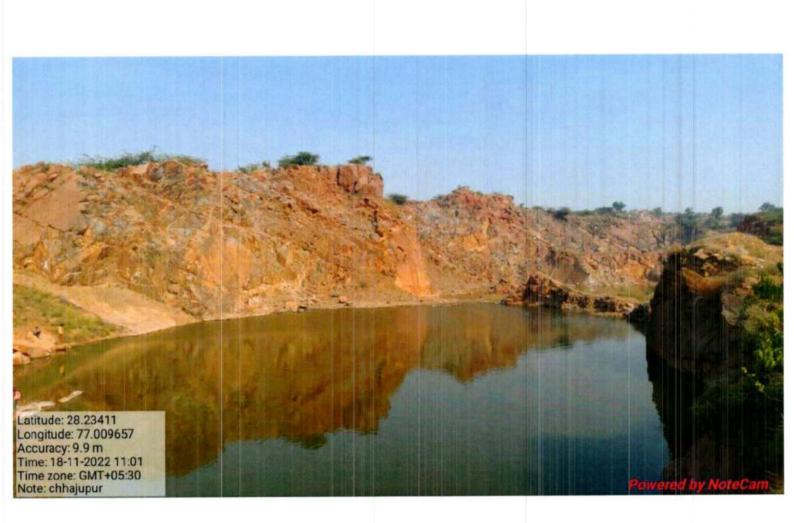

10r

7. Factual Report with respect to site inspection by the joint committee of 22 locations is as under:-

| r. | Location of       |                        | Date of    | Signs of Mining<br>on the date of |                      | Remarks                                                                                                                                                                                                                                                                                                                                          |
|----|-------------------|------------------------|------------|-----------------------------------|----------------------|--------------------------------------------------------------------------------------------------------------------------------------------------------------------------------------------------------------------------------------------------------------------------------------------------------------------------------------------------|
| lo | Site              | Coordinates            | Site Visit | field visit                       | Department           |                                                                                                                                                                                                                                                                                                                                                  |
| 1  | Pipaka<br>(Tauru) | 28.215595<br>77.047947 | 18.11.22   | No                                | in P.S. Sadar Tauru. | In village Pipaka, minin<br>lease for extraction of Ston<br>was operated by M/<br>Gurugram Mineral, 30<br>Ishwar Nagar, New Delhi.<br>Pursuant to order date<br>16.12.2002 of Hon'bl<br>Supreme Court, mining wa<br>prohibited in the area<br>However there had bee<br>incidences of mining an<br>the last reported incider<br>was of year 2019. |
|    | 2 Patuka          | 28.215671<br>77.047797 | 18.11.22   | No                                |                      | In village Patuka, minir<br>lease for extraction of Stor<br>operated by M/s Gurugrad<br>Mineral, 30, Ishwar Naga<br>New Delhi.<br>Pursuant to order date<br>16.12.2002 of Hon'b<br>Supreme Court, mining wa<br>prohibited in the are<br>However there had bee<br>incidences of mining ar<br>the last reported incide<br>was of year 2019.        |
| 3  | Chajjupur         | 28.23411<br>77.009657  | 18.11.22   | No                                |                      | In village Chajjupur, minin<br>lease for extraction of Chin<br>Clay, Quartzite and Stor                                                                                                                                                                                                                                                          |

Nee.

The photographs of all the 22 sites visited are placed at **Annexure I** for reference. The photographs display the extent of excavation/mining done at the sites.

Satellite Images of the sites as accessed from "Google Earth" at five year intervals since year 2002 are placed at **Annexure II** for reference. These images display the progression/extent of mining activities at these sites with time. However, the satellite images retrieved from "Google Earth" for year 2002 have poor resolution and do not provide clear picture of landscape as exiting in 2002.