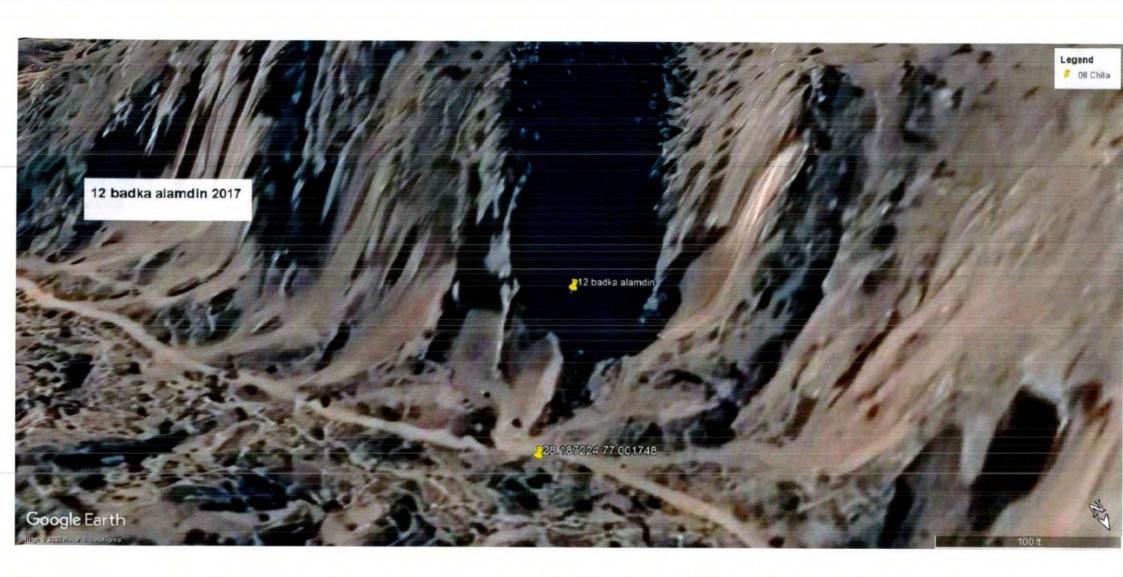

Nee.

The photographs of all the 22 sites visited are placed at **Annexure I** for reference. The photographs display the extent of excavation/mining done at the sites.

Satellite Images of the sites as accessed from "Google Earth" at five year intervals since year 2002 are placed at **Annexure II** for reference. These images display the progression/extent of mining activities at these sites with time. However, the satellite images retrieved from "Google Earth" for year 2002 have poor resolution and do not provide clear picture of landscape as exiting in 2002.