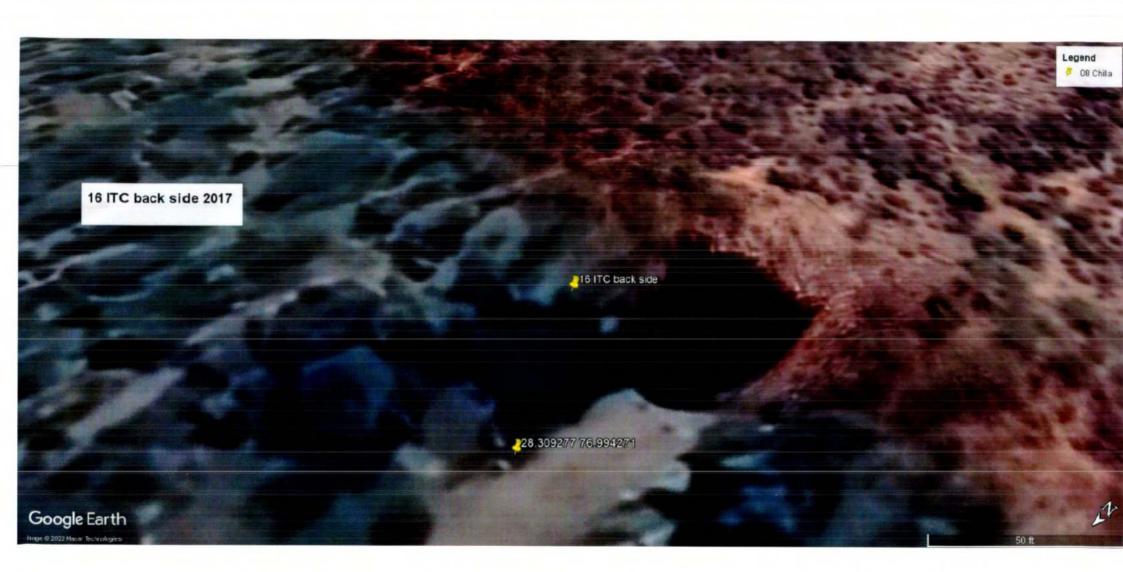

Nee.

The photographs of all the 22 sites visited are placed at **Annexure I** for reference. The photographs display the extent of excavation/mining done at the sites.

Satellite Images of the sites as accessed from "Google Earth" at five year intervals since year 2002 are placed at **Annexure II** for reference. These images display the progression/extent of mining activities at these sites with time. However, the satellite images retrieved from "Google Earth" for year 2002 have poor resolution and do not provide clear picture of landscape as exiting in 2002.