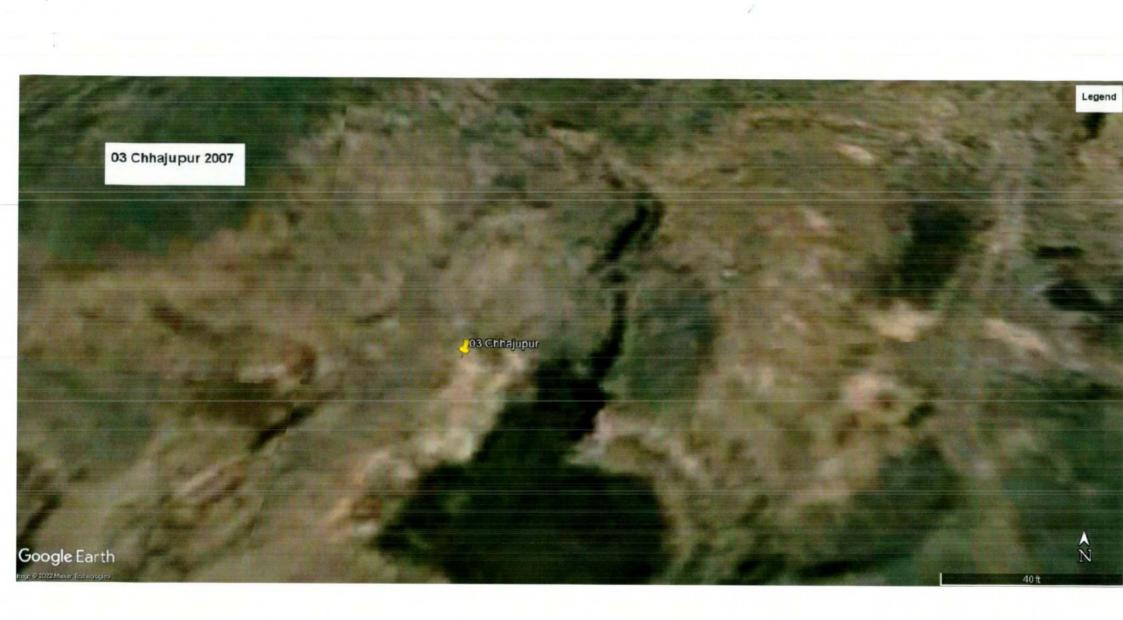

Nee.

The photographs of all the 22 sites visited are placed at **Annexure I** for reference. The photographs display the extent of excavation/mining done at the sites.

Satellite Images of the sites as accessed from "Google Earth" at five year intervals since year 2002 are placed at **Annexure II** for reference. These images display the progression/extent of mining activities at these sites with time. However, the satellite images retrieved from "Google Earth" for year 2002 have poor resolution and do not provide clear picture of landscape as exiting in 2002.