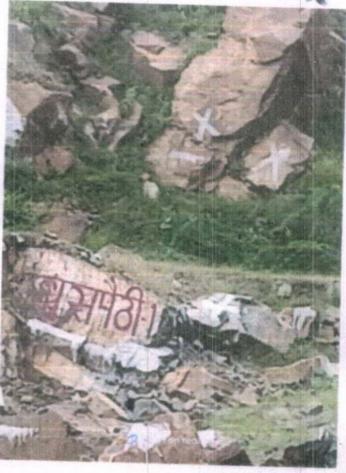

Nee.

The photographs of all the 22 sites visited are placed at **Annexure I** for reference. The photographs display the extent of excavation/mining done at the sites.

Satellite Images of the sites as accessed from "Google Earth" at five year intervals since year 2002 are placed at **Annexure II** for reference. These images display the progression/extent of mining activities at these sites with time. However, the satellite images retrieved from "Google Earth" for year 2002 have poor resolution and do not provide clear picture of landscape as exiting in 2002.

8. It was also brought to the notice of the joint committee that a special branch of police named "Anti Vehicle Theft, Crime and Mining Staff, Nuh" has been deputed to monitor and check any new mining activities at the previously mined sites. Bare rock faces at these sites have been painted, marked and highlighted so that any new instances of mining are identifiable. The photographs of these markings are placed as Annexure C in the report of the mining department which is submitted as Annexure IV of this report. Mining department has also instituted a Standard Operating Procedure (SOP) for prevention of illegal mining in Haryana which is placed as Annexure V.