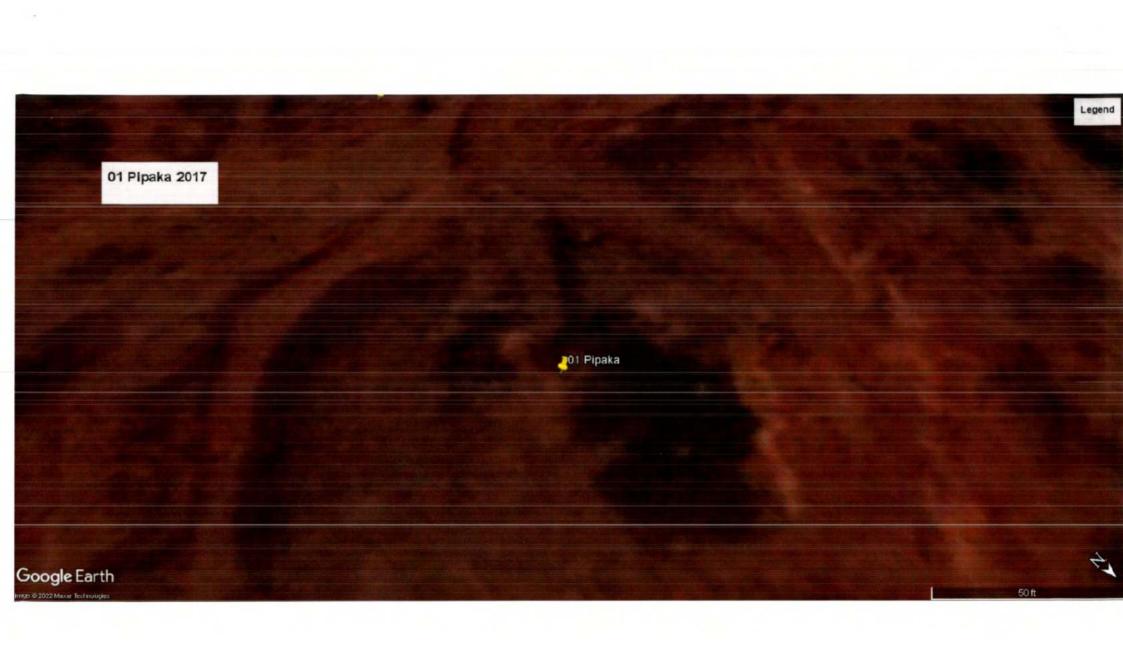

Nee.

The photographs of all the 22 sites visited are placed at **Annexure I** for reference. The photographs display the extent of excavation/mining done at the sites.

Satellite Images of the sites as accessed from "Google Earth" at five year intervals since year 2002 are placed at **Annexure II** for reference. These images display the progression/extent of mining activities at these sites with time. However, the satellite images retrieved from "Google Earth" for year 2002 have poor resolution and do not provide clear picture of landscape as exiting in 2002.

10r

7. Factual Report with respect to site inspection by the joint committee of 22 locations is as under:-

| r. | Location of       |                        | Date of    | Signs of Mining<br>on the date of |                      | Remarks                                                                                                                                                                                                                                                                                                                                          |
|----|-------------------|------------------------|------------|-----------------------------------|----------------------|--------------------------------------------------------------------------------------------------------------------------------------------------------------------------------------------------------------------------------------------------------------------------------------------------------------------------------------------------|
| lo | Site              | Coordinates            | Site Visit | field visit                       | Department           |                                                                                                                                                                                                                                                                                                                                                  |
| 1  | Pipaka<br>(Tauru) | 28.215595<br>77.047947 | 18.11.22   | No                                | in P.S. Sadar Tauru. | In village Pipaka, minin<br>lease for extraction of Ston<br>was operated by M/<br>Gurugram Mineral, 30<br>Ishwar Nagar, New Delhi.<br>Pursuant to order date<br>16.12.2002 of Hon'bl<br>Supreme Court, mining wa<br>prohibited in the area<br>However there had bee<br>incidences of mining an<br>the last reported incider<br>was of year 2019. |
|    | 2 Patuka          | 28.215671<br>77.047797 | 18.11.22   | No                                |                      | In village Patuka, minir<br>lease for extraction of Stor<br>operated by M/s Gurugrad<br>Mineral, 30, Ishwar Naga<br>New Delhi.<br>Pursuant to order date<br>16.12.2002 of Hon'b<br>Supreme Court, mining wa<br>prohibited in the are<br>However there had bee<br>incidences of mining ar<br>the last reported incide<br>was of year 2019.        |
| 3  | Chajjupur         | 28.23411<br>77.009657  | 18.11.22   | No                                |                      | In village Chajjupur, minin<br>lease for extraction of Chin<br>Clay, Quartzite and Stor                                                                                                                                                                                                                                                          |