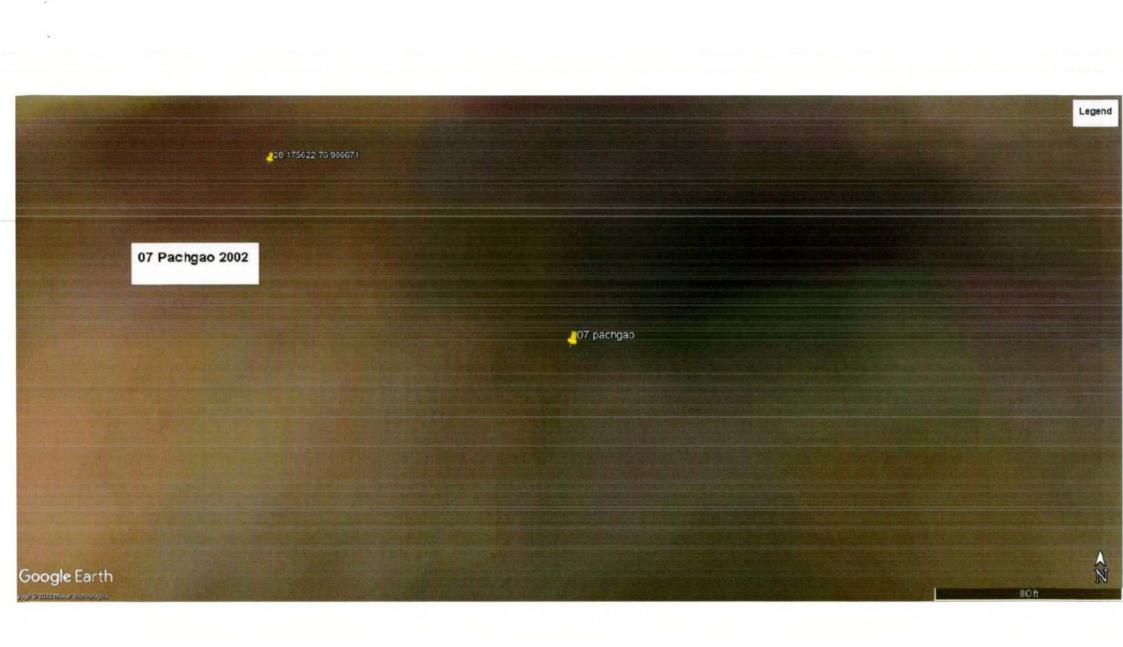

Nee.

The photographs of all the 22 sites visited are placed at **Annexure I** for reference. The photographs display the extent of excavation/mining done at the sites.

Satellite Images of the sites as accessed from "Google Earth" at five year intervals since year 2002 are placed at **Annexure II** for reference. These images display the progression/extent of mining activities at these sites with time. However, the satellite images retrieved from "Google Earth" for year 2002 have poor resolution and do not provide clear picture of landscape as exiting in 2002.