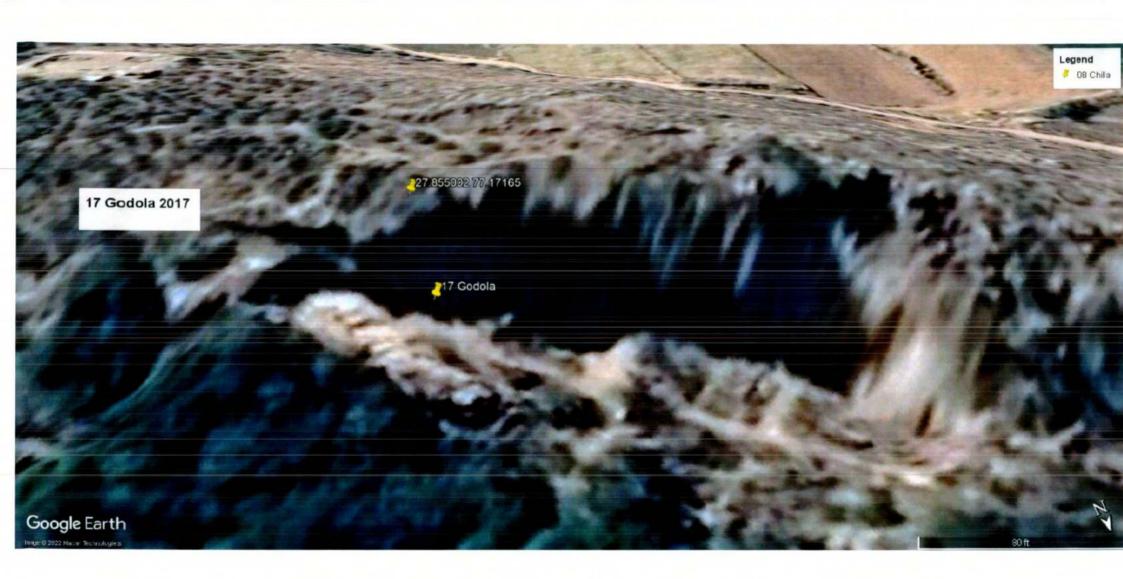

Nee.

The photographs of all the 22 sites visited are placed at **Annexure I** for reference. The photographs display the extent of excavation/mining done at the sites.

Satellite Images of the sites as accessed from "Google Earth" at five year intervals since year 2002 are placed at **Annexure II** for reference. These images display the progression/extent of mining activities at these sites with time. However, the satellite images retrieved from "Google Earth" for year 2002 have poor resolution and do not provide clear picture of landscape as exiting in 2002.