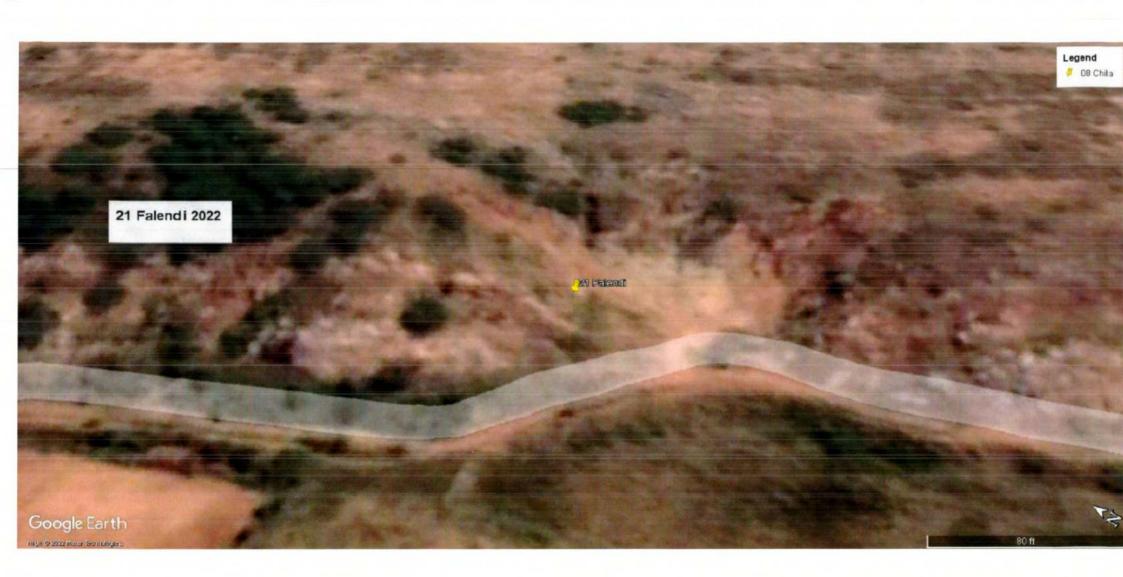

fror.

| Sr.<br>No | Location of<br>Site | GPS<br>Coordinates     | Date of<br>Site Visit | Signs of Mining<br>on the date of<br>field visit                                                      | FIRs/Action Taken<br>by Mining<br>Department                                                     | Remarks                                                                                                                                                                                           |
|-----------|---------------------|------------------------|-----------------------|-------------------------------------------------------------------------------------------------------|--------------------------------------------------------------------------------------------------|---------------------------------------------------------------------------------------------------------------------------------------------------------------------------------------------------|
|           |                     |                        |                       |                                                                                                       | /2018<br>in P.S Pinagwa                                                                          | stone (illegally) for domestic<br>use.<br>Last reported incidence was                                                                                                                             |
| 20        | Shahchokha          | 27.874572<br>77.156492 |                       | Yes, Signs of<br>tractors was<br>found at the<br>site but no<br>loose / broken<br>stone was<br>found. | FIR No. 130 /2017,<br>FIR No. 17, 236<br>/2018,<br>FIR No. 26/2021<br>in P.S Pinagwa             | of year 2018.<br>In village Shahchokha, local<br>people used to extract<br>stone (illegally) for domestic<br>use.<br>Also, on the day of visit<br>signs of mining were<br>noticed.                |
| 21        | Falandi             | 27.875465<br>77.153392 | 22.11.22              | No                                                                                                    | FIR No. 130, 259 of<br>2017<br>in P.S Pinagwa                                                    | In village Falandi, local<br>people used to extract<br>stone (illegally) for domestic<br>use.<br>Last reported incidence was<br>of year 2017.                                                     |
| 22        | Jhimrawat           | 27.889065<br>77.08264  | 22.11.22              | Yes, Signs of a<br>tractor and 20<br>MT loose /<br>broken stone<br>was found at<br>the site.          | FIR No. 20, 235 of<br>2018,<br>FIR No. 73,172,173 /<br>2019,<br>FIR No.26/2021<br>in P.S Pinagwa | In village Jhimrawat, local<br>people used to extract<br>stone (illegally) for domestic<br>use as well as commercial<br>purpose.<br>Also, on the day of visit<br>signs of mining were<br>noticed. |

Nee.

The photographs of all the 22 sites visited are placed at **Annexure I** for reference. The photographs display the extent of excavation/mining done at the sites.

Satellite Images of the sites as accessed from "Google Earth" at five year intervals since year 2002 are placed at **Annexure II** for reference. These images display the progression/extent of mining activities at these sites with time. However, the satellite images retrieved from "Google Earth" for year 2002 have poor resolution and do not provide clear picture of landscape as exiting in 2002.