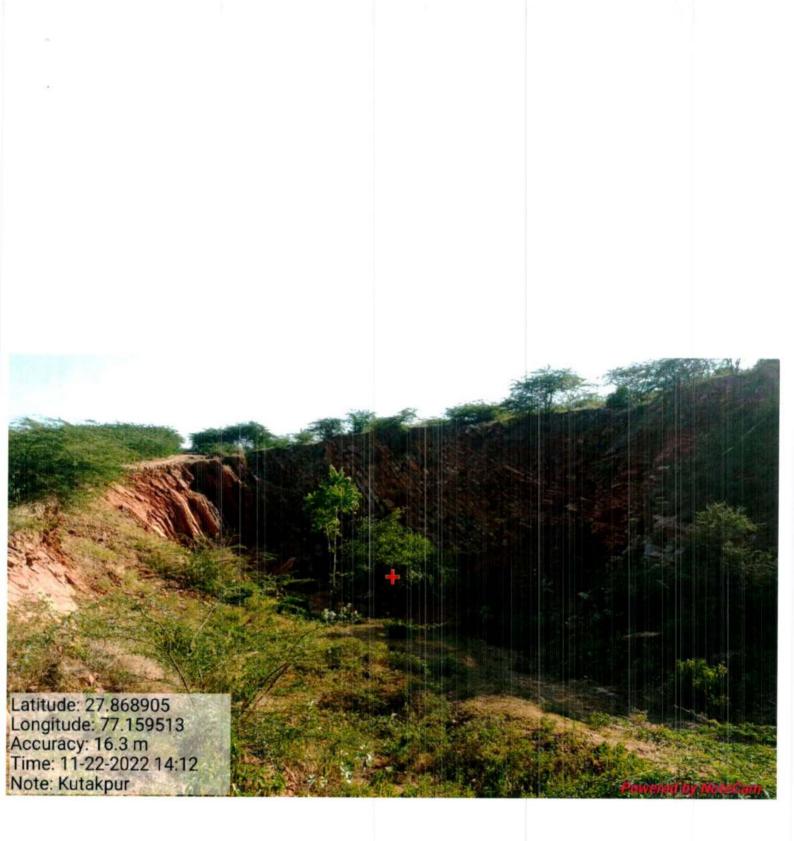

fror.

| Sr.<br>No | Location of<br>Site | GPS<br>Coordinates     | Date of<br>Site Visit | Signs of Mining<br>on the date of<br>field visit                                                      | FIRs/Action Taken<br>by Mining<br>Department                                                     | Remarks                                                                                                                                                                                           |
|-----------|---------------------|------------------------|-----------------------|-------------------------------------------------------------------------------------------------------|--------------------------------------------------------------------------------------------------|---------------------------------------------------------------------------------------------------------------------------------------------------------------------------------------------------|
|           |                     |                        |                       |                                                                                                       | /2018<br>in P.S Pinagwa                                                                          | stone (illegally) for domestic<br>use.<br>Last reported incidence was                                                                                                                             |
| 20        | Shahchokha          | 27.874572<br>77.156492 |                       | Yes, Signs of<br>tractors was<br>found at the<br>site but no<br>loose / broken<br>stone was<br>found. | FIR No. 130 /2017,<br>FIR No. 17, 236<br>/2018,<br>FIR No. 26/2021<br>in P.S Pinagwa             | of year 2018.<br>In village Shahchokha, local<br>people used to extract<br>stone (illegally) for domestic<br>use.<br>Also, on the day of visit<br>signs of mining were<br>noticed.                |
| 21        | Falandi             | 27.875465<br>77.153392 | 22.11.22              | No                                                                                                    | FIR No. 130, 259 of<br>2017<br>in P.S Pinagwa                                                    | In village Falandi, local<br>people used to extract<br>stone (illegally) for domestic<br>use.<br>Last reported incidence was<br>of year 2017.                                                     |
| 22        | Jhimrawat           | 27.889065<br>77.08264  | 22.11.22              | Yes, Signs of a<br>tractor and 20<br>MT loose /<br>broken stone<br>was found at<br>the site.          | FIR No. 20, 235 of<br>2018,<br>FIR No. 73,172,173 /<br>2019,<br>FIR No.26/2021<br>in P.S Pinagwa | In village Jhimrawat, local<br>people used to extract<br>stone (illegally) for domestic<br>use as well as commercial<br>purpose.<br>Also, on the day of visit<br>signs of mining were<br>noticed. |