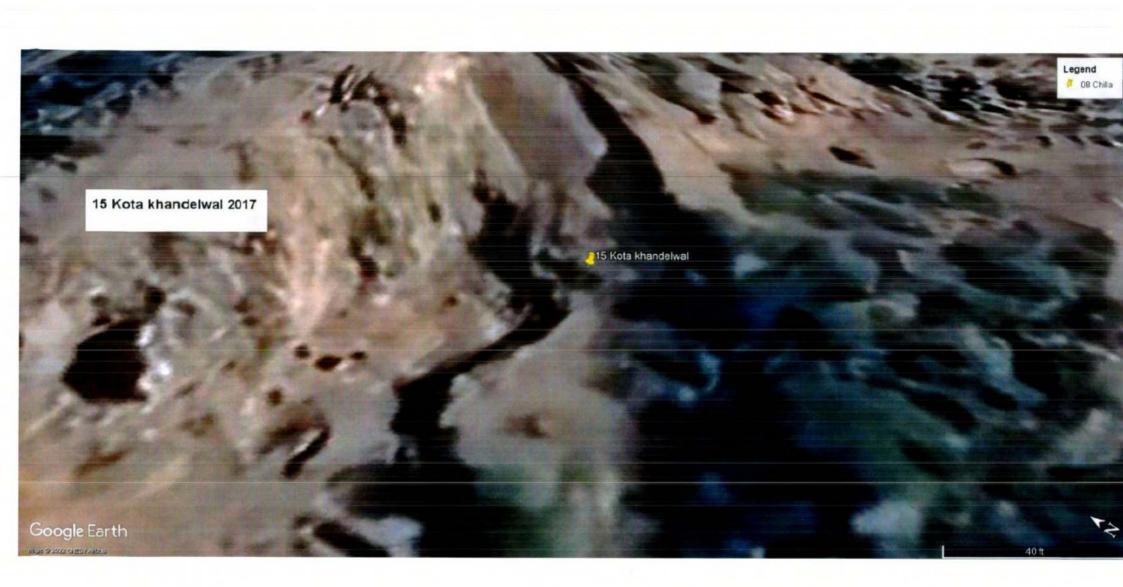

Nee.

The photographs of all the 22 sites visited are placed at **Annexure I** for reference. The photographs display the extent of excavation/mining done at the sites.

Satellite Images of the sites as accessed from "Google Earth" at five year intervals since year 2002 are placed at **Annexure II** for reference. These images display the progression/extent of mining activities at these sites with time. However, the satellite images retrieved from "Google Earth" for year 2002 have poor resolution and do not provide clear picture of landscape as exiting in 2002.