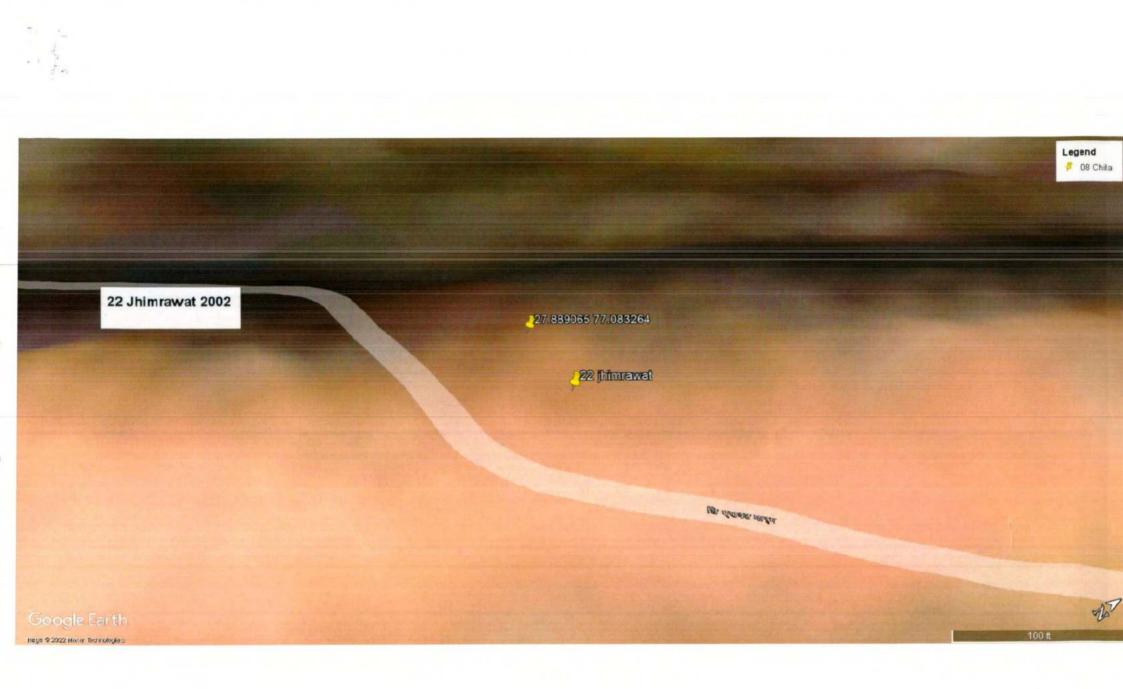

Nee.

The photographs of all the 22 sites visited are placed at **Annexure I** for reference. The photographs display the extent of excavation/mining done at the sites.

Satellite Images of the sites as accessed from "Google Earth" at five year intervals since year 2002 are placed at **Annexure II** for reference. These images display the progression/extent of mining activities at these sites with time. However, the satellite images retrieved from "Google Earth" for year 2002 have poor resolution and do not provide clear picture of landscape as exiting in 2002.

- The Committee having considered aspects of closure of the mining pits and reclamation/rehabilitation of the land involved is inclined to make following suggestions.
  - a. In locations where mining has taken place by vertically shaving the hill slopes it is not feasible to restore the landscape to its original form.
  - b. In locations where mining has taken place and in mined areas where the slopes remain gentle to moderate, the areas can be reclaimed by terracing and re-afforestation. However the concern will remain on aspects that the Aravalli's have poor soil depth and the mined areas will be nutrient deficient in form of gravels/rocks on the surface. Therefore re-afforestation of such areas through Plantation would be very difficult and highly cost intensive because mining activity removes the fertile/top soil and after mining such areas are devoid of nutrients. It is suggested that such areas are reclaimed/reforested by means of Natural Regeneration wherein intervention is limited to protection of the area. The protection could be achieved by closure of area by fencing/ continuous trenching. The other intervention that could be made is seeding of native species through seed-balls in such closed lands.
  - c. For such areas which are scarred by mining activities it is normally useful to close the area from anthropogenic activities and allow it to regenerate on its own over a period of time.
  - d. To stop illegal mining activities, following measures are suggested:
    - i. Establishment of Check-posts and Chowkis by mining and police department in areas with higher density of stone crushers or with high probability of illegal mining activities
    - ii. Stone Crushers/Screening plants must be mandated to maintain proper records of material procured by them allowing for tracing of any illegally mined material sourced by them.
    - iii. Before issuing new licences of stone crushers availability of material and source may be assessed.