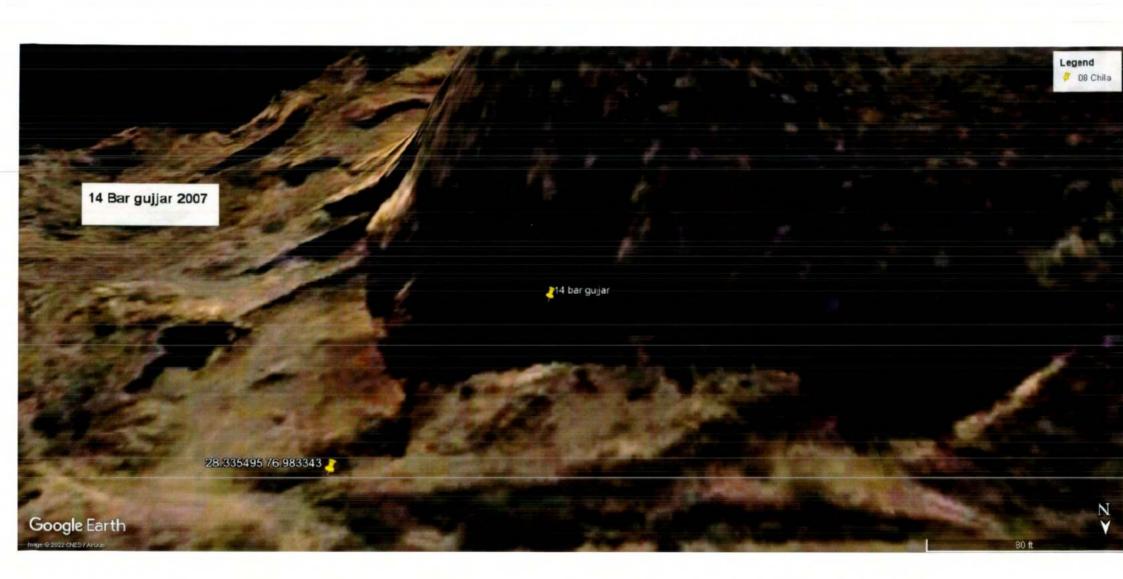

Pre

| Sr.<br>No | Location of<br>Site                                            | GPS<br>Coordinates     | Date of<br>Site Visit | Signs of Mining<br>on the date of<br>field visit                                                                  | FIRs/Action Taken<br>by Mining<br>Department                                                                                                                                                                      | Remarks                                                                                                                                                           |
|-----------|----------------------------------------------------------------|------------------------|-----------------------|-------------------------------------------------------------------------------------------------------------------|-------------------------------------------------------------------------------------------------------------------------------------------------------------------------------------------------------------------|-------------------------------------------------------------------------------------------------------------------------------------------------------------------|
|           |                                                                | 77.092216              |                       |                                                                                                                   | in P.S. Rojka Meo                                                                                                                                                                                                 | people used to extract<br>stone (illegally) for domestic<br>use.                                                                                                  |
|           |                                                                |                        |                       |                                                                                                                   |                                                                                                                                                                                                                   | Last reported incidence was of year 2017.                                                                                                                         |
| 14        | Bar Gujjar                                                     | 28.335495<br>76.983343 | 22.11.22              | No                                                                                                                | FIR No. 307 of 2019<br>in P.S. Kheri Daula                                                                                                                                                                        | In village Bar- Gujjar,<br>mining lease for extraction<br>of China Clay and Stone was<br>operated by M/s Iswar<br>Mineral, 30 Ishwar Nagar,<br>New Delhi.         |
|           |                                                                |                        |                       |                                                                                                                   | Pursuant to order dated<br>16.12.2002 of Hon'ble<br>Supreme Court, mining was<br>prohibited in the area.<br>However there had been<br>incidences of mining and<br>the last reported incident<br>was of year 2019. |                                                                                                                                                                   |
| 15        | Kharak<br>Jalalpur /<br>Kharak<br>Sohna<br>Behind ITC<br>Hotel | 28.309277<br>76.994271 | 22.11.22              | No,<br>However on dt.<br>18.09.2022 one<br>tractor was<br>seized in<br>Mohamadpur<br>Ahir Chowki<br>and an FIR No |                                                                                                                                                                                                                   | In village Jalalpur Sohna,<br>mining lease was operated<br>by Lal Chand S/o Lekh Ram<br>up to 06.07.2001 &<br>Ravinder Kumar Makkar S/o<br>Sh. Amir Chand Makkar. |
|           |                                                                |                        |                       | 390 dt.<br>18.09.2022<br>was also<br>lodged in P.S.<br>Sadar Tauru.                                               |                                                                                                                                                                                                                   | 16.12.2002 of Hon'ble<br>Supreme Court, mining was<br>prohibited in the area.<br>However there had been<br>incidences of mining and                               |

Nee.

The photographs of all the 22 sites visited are placed at **Annexure I** for reference. The photographs display the extent of excavation/mining done at the sites.

Satellite Images of the sites as accessed from "Google Earth" at five year intervals since year 2002 are placed at **Annexure II** for reference. These images display the progression/extent of mining activities at these sites with time. However, the satellite images retrieved from "Google Earth" for year 2002 have poor resolution and do not provide clear picture of landscape as exiting in 2002.