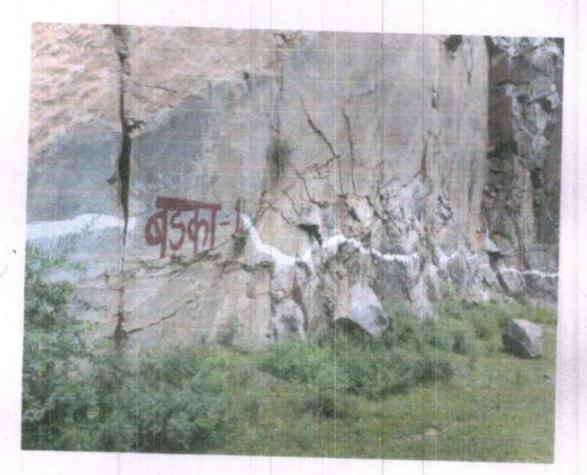

8. It was also brought to the notice of the joint committee that a special branch of police named "Anti Vehicle Theft, Crime and Mining Staff, Nuh" has been deputed to monitor and check any new mining activities at the previously mined sites. Bare rock faces at these sites have been painted, marked and highlighted so that any new instances of mining are identifiable. The photographs of these markings are placed as Annexure C in the report of the mining department which is submitted as Annexure IV of this report. Mining department has also instituted a Standard Operating Procedure (SOP) for prevention of illegal mining in Haryana which is placed as Annexure V.