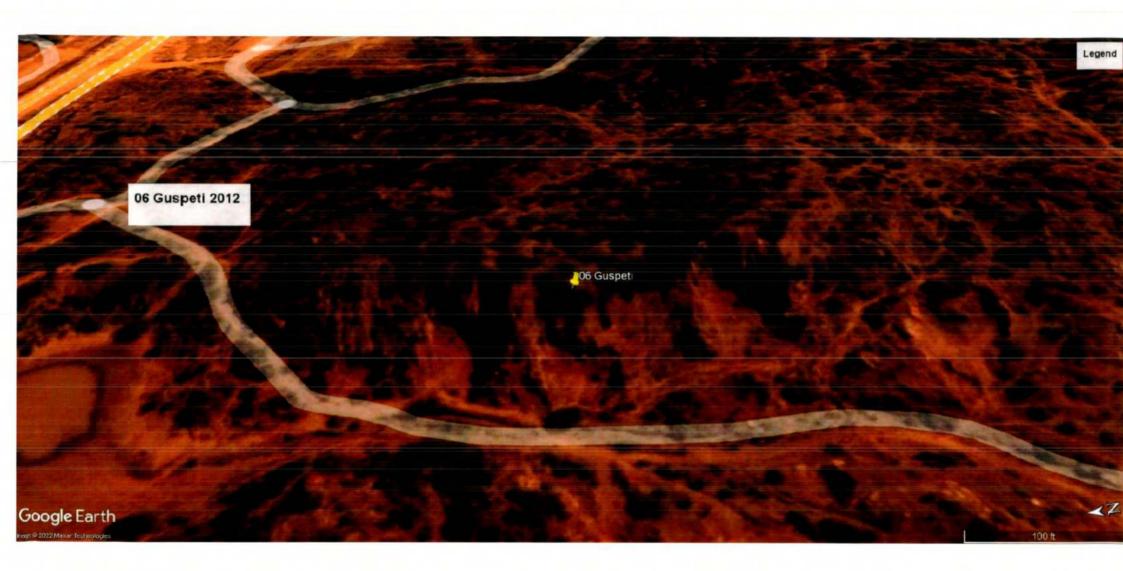

Nee.

The photographs of all the 22 sites visited are placed at **Annexure I** for reference. The photographs display the extent of excavation/mining done at the sites.

Satellite Images of the sites as accessed from "Google Earth" at five year intervals since year 2002 are placed at **Annexure II** for reference. These images display the progression/extent of mining activities at these sites with time. However, the satellite images retrieved from "Google Earth" for year 2002 have poor resolution and do not provide clear picture of landscape as exiting in 2002.