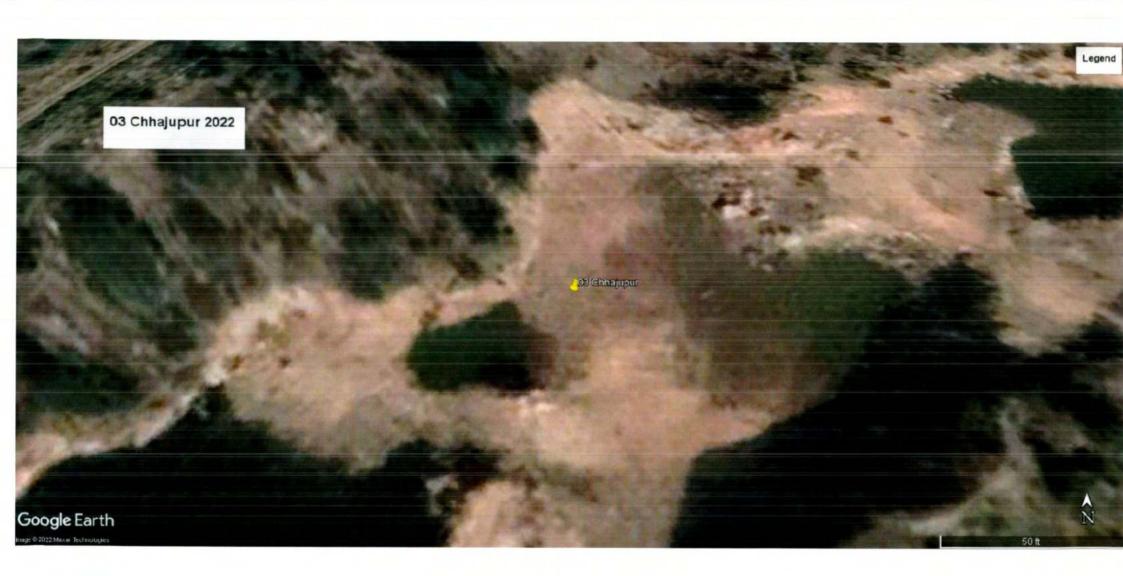

Nee.

The photographs of all the 22 sites visited are placed at **Annexure I** for reference. The photographs display the extent of excavation/mining done at the sites.

Satellite Images of the sites as accessed from "Google Earth" at five year intervals since year 2002 are placed at **Annexure II** for reference. These images display the progression/extent of mining activities at these sites with time. However, the satellite images retrieved from "Google Earth" for year 2002 have poor resolution and do not provide clear picture of landscape as exiting in 2002.