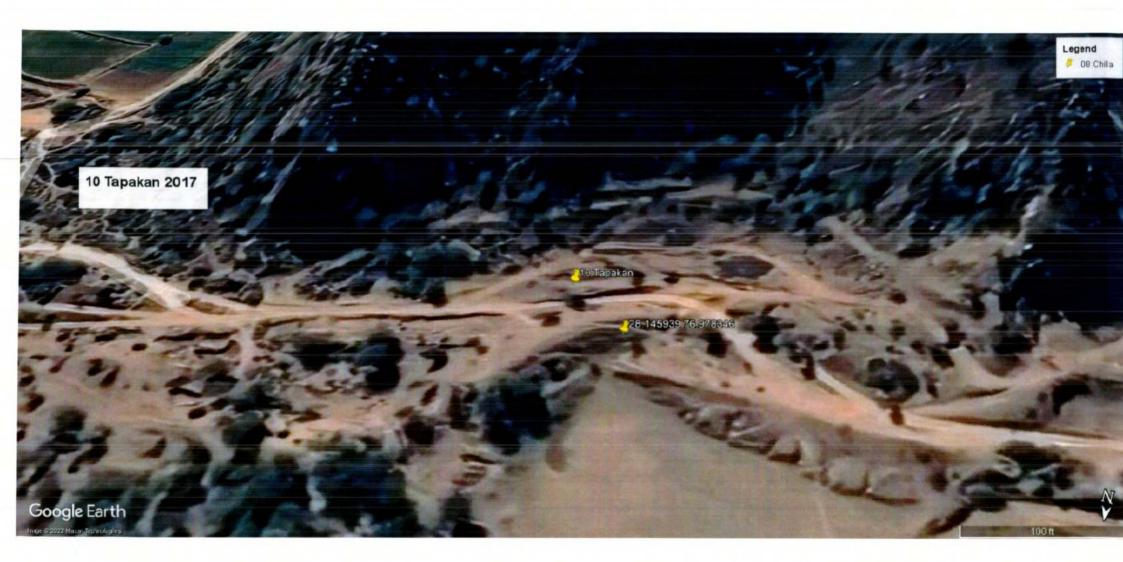

Nee.

The photographs of all the 22 sites visited are placed at **Annexure I** for reference. The photographs display the extent of excavation/mining done at the sites.

Satellite Images of the sites as accessed from "Google Earth" at five year intervals since year 2002 are placed at **Annexure II** for reference. These images display the progression/extent of mining activities at these sites with time. However, the satellite images retrieved from "Google Earth" for year 2002 have poor resolution and do not provide clear picture of landscape as exiting in 2002.