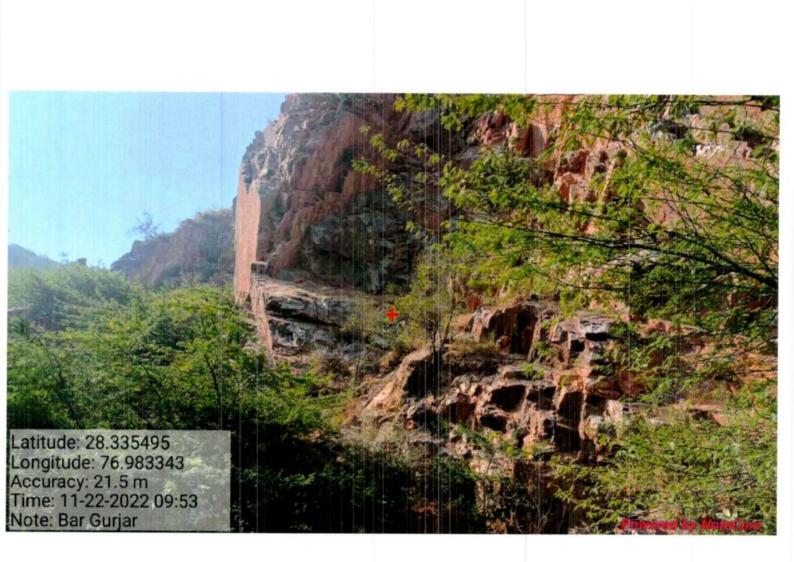

Pre

| Sr.<br>No | Location of<br>Site                                            | GPS<br>Coordinates     | Date of<br>Site Visit | Signs of Mining<br>on the date of<br>field visit                                                                  | FIRs/Action Taken<br>by Mining<br>Department                                                                                                                                                                      | Remarks                                                                                                                                                           |
|-----------|----------------------------------------------------------------|------------------------|-----------------------|-------------------------------------------------------------------------------------------------------------------|-------------------------------------------------------------------------------------------------------------------------------------------------------------------------------------------------------------------|-------------------------------------------------------------------------------------------------------------------------------------------------------------------|
|           |                                                                | 77.092216              |                       |                                                                                                                   | in P.S. Rojka Meo                                                                                                                                                                                                 | people used to extract<br>stone (illegally) for domestic<br>use.                                                                                                  |
|           |                                                                |                        |                       |                                                                                                                   |                                                                                                                                                                                                                   | Last reported incidence was of year 2017.                                                                                                                         |
| 14        | Bar Gujjar                                                     | 28.335495<br>76.983343 | 22.11.22              | No                                                                                                                | FIR No. 307 of 2019<br>in P.S. Kheri Daula                                                                                                                                                                        | In village Bar- Gujjar,<br>mining lease for extraction<br>of China Clay and Stone was<br>operated by M/s Iswar<br>Mineral, 30 Ishwar Nagar,<br>New Delhi.         |
|           |                                                                |                        |                       |                                                                                                                   | Pursuant to order dated<br>16.12.2002 of Hon'ble<br>Supreme Court, mining was<br>prohibited in the area.<br>However there had been<br>incidences of mining and<br>the last reported incident<br>was of year 2019. |                                                                                                                                                                   |
| 15        | Kharak<br>Jalalpur /<br>Kharak<br>Sohna<br>Behind ITC<br>Hotel | 28.309277<br>76.994271 | 22.11.22              | No,<br>However on dt.<br>18.09.2022 one<br>tractor was<br>seized in<br>Mohamadpur<br>Ahir Chowki<br>and an FIR No |                                                                                                                                                                                                                   | In village Jalalpur Sohna,<br>mining lease was operated<br>by Lal Chand S/o Lekh Ram<br>up to 06.07.2001 &<br>Ravinder Kumar Makkar S/o<br>Sh. Amir Chand Makkar. |
|           |                                                                |                        |                       | 390 dt.<br>18.09.2022<br>was also<br>lodged in P.S.<br>Sadar Tauru.                                               |                                                                                                                                                                                                                   | 16.12.2002 of Hon'ble<br>Supreme Court, mining was<br>prohibited in the area.<br>However there had been<br>incidences of mining and                               |

Nee.

The photographs of all the 22 sites visited are placed at **Annexure I** for reference. The photographs display the extent of excavation/mining done at the sites.

Satellite Images of the sites as accessed from "Google Earth" at five year intervals since year 2002 are placed at **Annexure II** for reference. These images display the progression/extent of mining activities at these sites with time. However, the satellite images retrieved from "Google Earth" for year 2002 have poor resolution and do not provide clear picture of landscape as exiting in 2002.