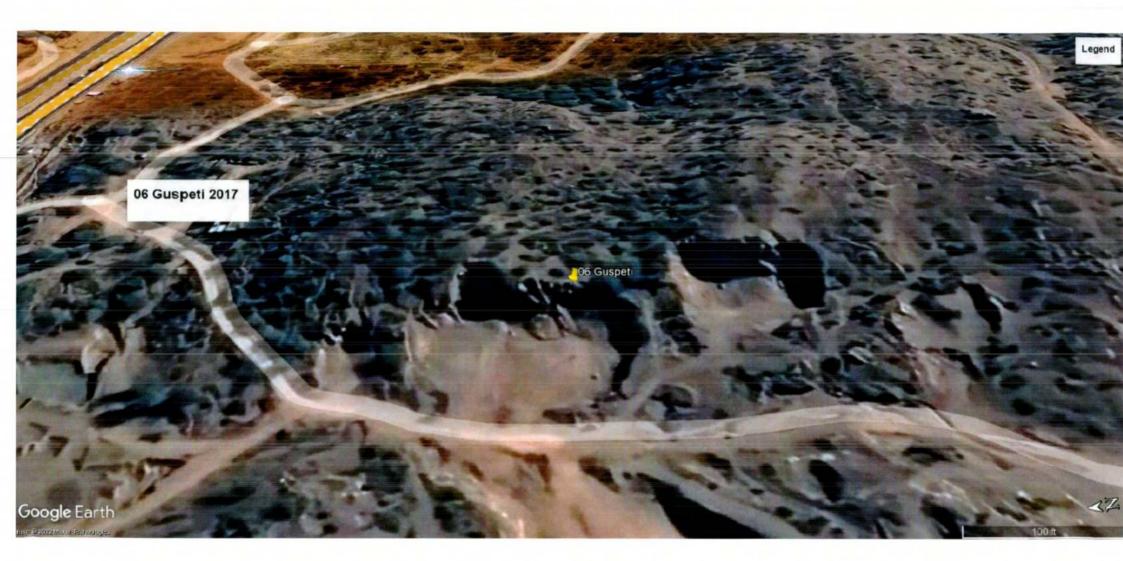

Nee.

The photographs of all the 22 sites visited are placed at **Annexure I** for reference. The photographs display the extent of excavation/mining done at the sites.

Satellite Images of the sites as accessed from "Google Earth" at five year intervals since year 2002 are placed at **Annexure II** for reference. These images display the progression/extent of mining activities at these sites with time. However, the satellite images retrieved from "Google Earth" for year 2002 have poor resolution and do not provide clear picture of landscape as exiting in 2002.