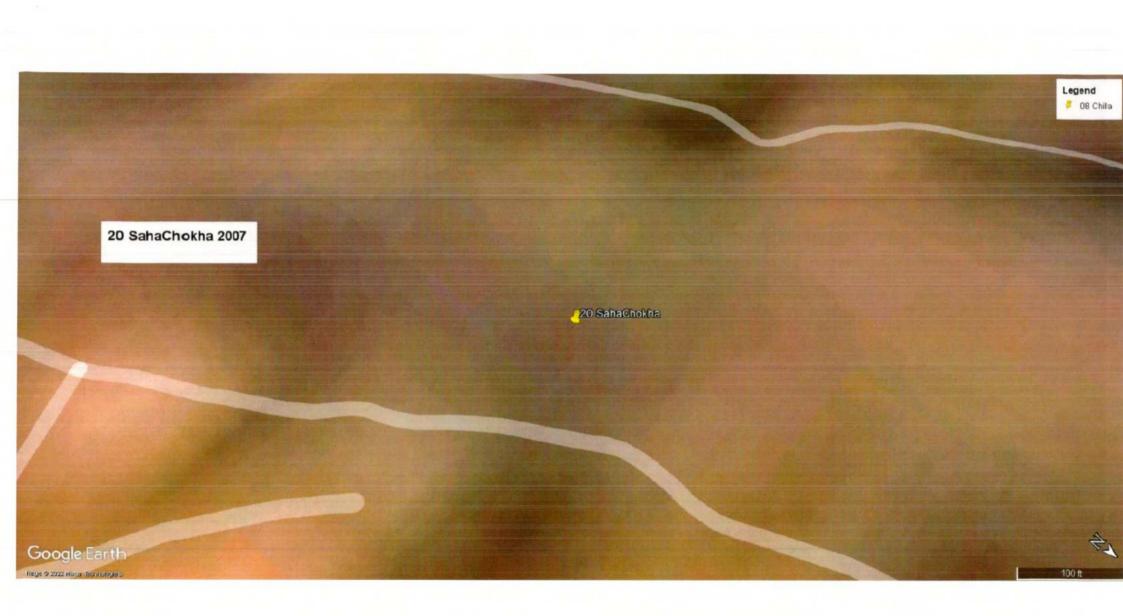

Nee.

The photographs of all the 22 sites visited are placed at **Annexure I** for reference. The photographs display the extent of excavation/mining done at the sites.

Satellite Images of the sites as accessed from "Google Earth" at five year intervals since year 2002 are placed at **Annexure II** for reference. These images display the progression/extent of mining activities at these sites with time. However, the satellite images retrieved from "Google Earth" for year 2002 have poor resolution and do not provide clear picture of landscape as exiting in 2002.