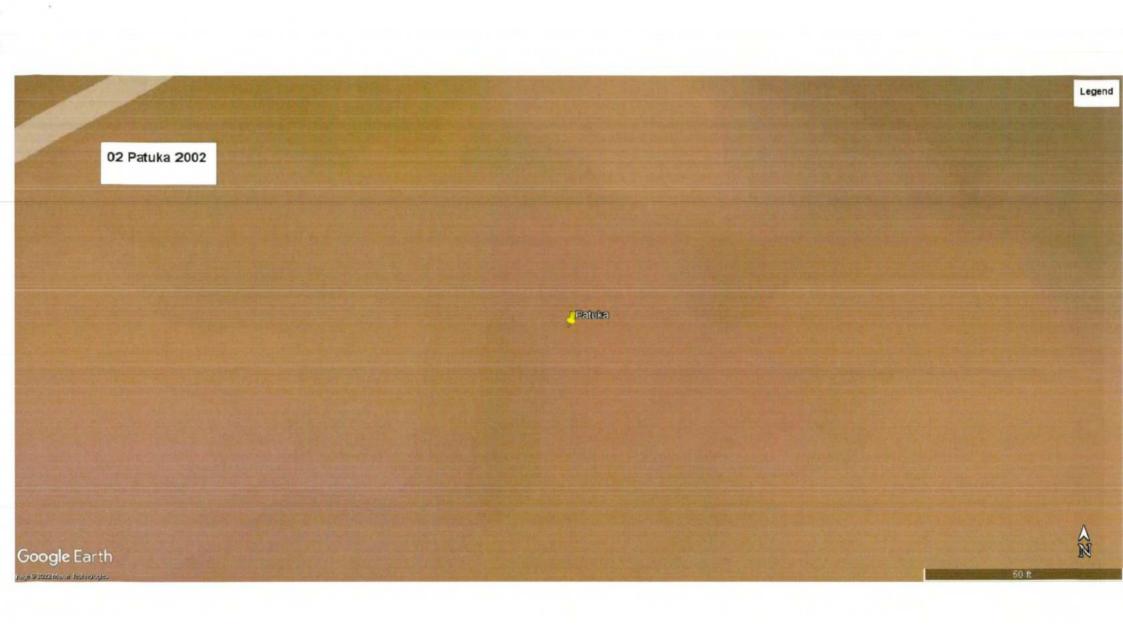

Nee.

The photographs of all the 22 sites visited are placed at **Annexure I** for reference. The photographs display the extent of excavation/mining done at the sites.

Satellite Images of the sites as accessed from "Google Earth" at five year intervals since year 2002 are placed at **Annexure II** for reference. These images display the progression/extent of mining activities at these sites with time. However, the satellite images retrieved from "Google Earth" for year 2002 have poor resolution and do not provide clear picture of landscape as exiting in 2002.

10r

7. Factual Report with respect to site inspection by the joint committee of 22 locations is as under:-

| r. | Location of       |                        | Date of    | Signs of Mining<br>on the date of |                      | Remarks                                                                                                                                                                                                                                                                                                                                          |
|----|-------------------|------------------------|------------|-----------------------------------|----------------------|--------------------------------------------------------------------------------------------------------------------------------------------------------------------------------------------------------------------------------------------------------------------------------------------------------------------------------------------------|
| lo | Site              | Coordinates            | Site Visit | field visit                       | Department           |                                                                                                                                                                                                                                                                                                                                                  |
| 1  | Pipaka<br>(Tauru) | 28.215595<br>77.047947 | 18.11.22   | No                                | in P.S. Sadar Tauru. | In village Pipaka, minin<br>lease for extraction of Ston<br>was operated by M/<br>Gurugram Mineral, 30<br>Ishwar Nagar, New Delhi.<br>Pursuant to order date<br>16.12.2002 of Hon'bl<br>Supreme Court, mining wa<br>prohibited in the area<br>However there had bee<br>incidences of mining an<br>the last reported incider<br>was of year 2019. |
|    | 2 Patuka          | 28.215671<br>77.047797 | 18.11.22   | No                                |                      | In village Patuka, minir<br>lease for extraction of Stor<br>operated by M/s Gurugrad<br>Mineral, 30, Ishwar Naga<br>New Delhi.<br>Pursuant to order date<br>16.12.2002 of Hon'b<br>Supreme Court, mining wa<br>prohibited in the are<br>However there had bee<br>incidences of mining ar<br>the last reported incide<br>was of year 2019.        |
| 3  | Chajjupur         | 28.23411<br>77.009657  | 18.11.22   | No                                |                      | In village Chajjupur, minin<br>lease for extraction of Chin<br>Clay, Quartzite and Stor                                                                                                                                                                                                                                                          |