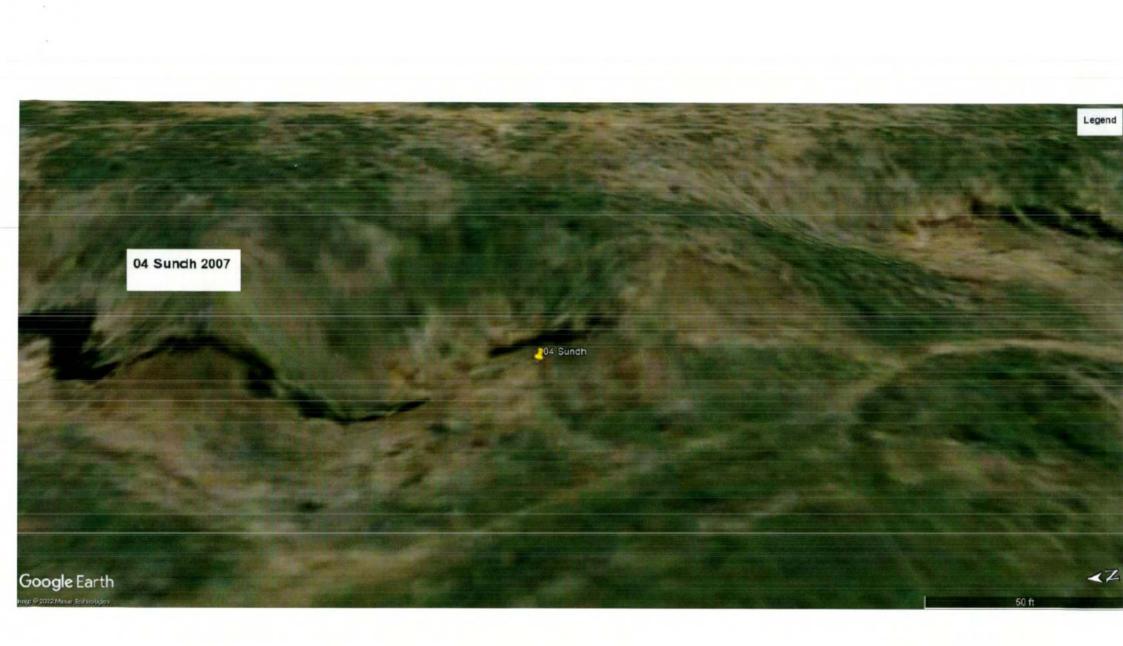

Nee.

The photographs of all the 22 sites visited are placed at **Annexure I** for reference. The photographs display the extent of excavation/mining done at the sites.

Satellite Images of the sites as accessed from "Google Earth" at five year intervals since year 2002 are placed at **Annexure II** for reference. These images display the progression/extent of mining activities at these sites with time. However, the satellite images retrieved from "Google Earth" for year 2002 have poor resolution and do not provide clear picture of landscape as exiting in 2002.