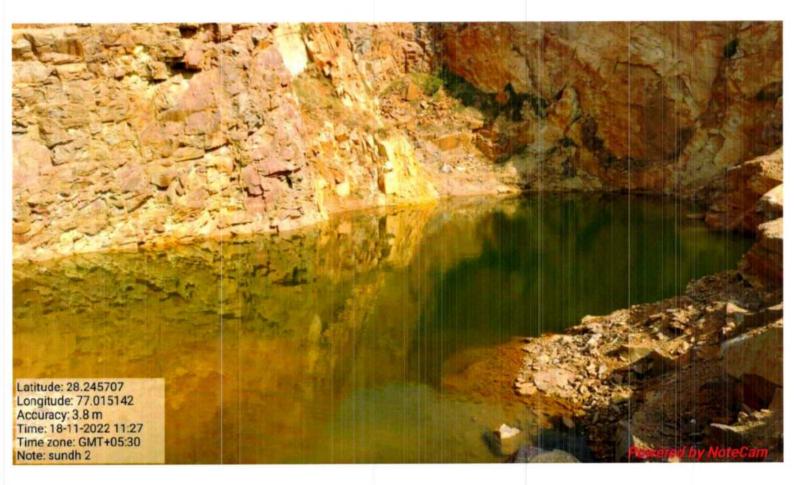

frer -

| Sr.<br>No | Location of<br>Site | GPS<br>Coordinates     | Date of<br>Site Visit | Signs of Mining<br>on the date of<br>field visit | FIRs/Action Taken<br>by Mining<br>Department                      | Remarks                                                                                                                                                                                                                                                                                                                                                      |
|-----------|---------------------|------------------------|-----------------------|--------------------------------------------------|-------------------------------------------------------------------|--------------------------------------------------------------------------------------------------------------------------------------------------------------------------------------------------------------------------------------------------------------------------------------------------------------------------------------------------------------|
|           |                     |                        |                       |                                                  | FIR No. 524 of 2019<br>in P.S. Sadar Tauru                        | was operated by M/s<br>Rajinder Dhingra & Asso.,<br>3/51, Shivaji Nagar,<br>Gurugram.<br>Pursuant to order dated<br>16.12.2002 of Hon'ble<br>Supreme Court, mining was<br>prohibited in the area.<br>However there had been<br>incidences of mining and<br>the last reported incident<br>was of year 2019.                                                   |
| 4         | Soondh              | 28.245707<br>77.015142 | 18.11.22              | No                                               | FIR No. 91 of 2018<br>in P.S. Sadar Tauru                         | In village Soond, M/s Abdul<br>Razak & Asso. R/o Village<br>Padheni Tehsil Tauru used<br>to extract China Clay, Ord.<br>Sand and Stone.<br>Pursuant to order dated<br>16.12.2002 of Hon'ble<br>Supreme Court, mining was<br>prohibited in the area.<br>However there had been<br>incidences of mining and<br>the last reported incident<br>was of year 2018. |
| 5         | Bhango              | 28.284556<br>77.017193 | 18.11.22              | No                                               | FIR No. 20 of 2017,<br>FIR No. 464 of 2019<br>in P.S. Sadar Tauru | In village Bhango, M/s Shiv<br>Ekta Mines Village Bhango<br>Tehsil Tauru, used to extract<br>China Clay, Ord. Sand, Stone<br>and Quartzite.<br>Pursuant to order dated                                                                                                                                                                                       |

Nee.

The photographs of all the 22 sites visited are placed at **Annexure I** for reference. The photographs display the extent of excavation/mining done at the sites.

Satellite Images of the sites as accessed from "Google Earth" at five year intervals since year 2002 are placed at **Annexure II** for reference. These images display the progression/extent of mining activities at these sites with time. However, the satellite images retrieved from "Google Earth" for year 2002 have poor resolution and do not provide clear picture of landscape as exiting in 2002.