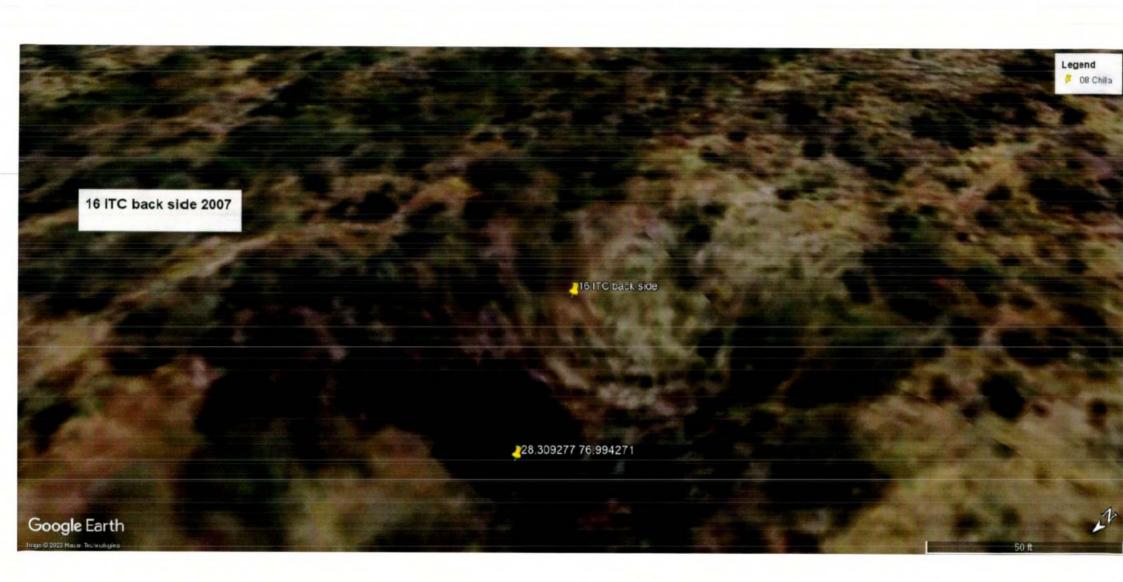

Nee.

The photographs of all the 22 sites visited are placed at **Annexure I** for reference. The photographs display the extent of excavation/mining done at the sites.

Satellite Images of the sites as accessed from "Google Earth" at five year intervals since year 2002 are placed at **Annexure II** for reference. These images display the progression/extent of mining activities at these sites with time. However, the satellite images retrieved from "Google Earth" for year 2002 have poor resolution and do not provide clear picture of landscape as exiting in 2002.