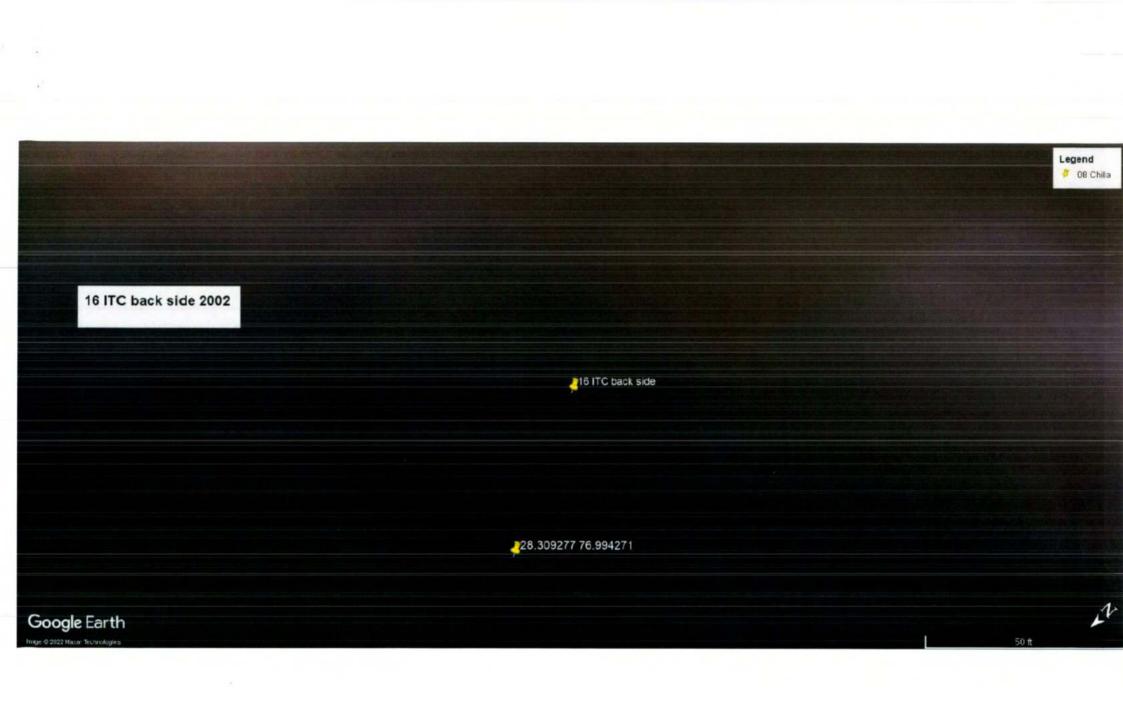

Pre

| Sr.<br>No | Location of<br>Site                                            | GPS<br>Coordinates     | Date of<br>Site Visit | Signs of Mining<br>on the date of<br>field visit                                                                  | FIRs/Action Taken<br>by Mining<br>Department                                                                                                                                                                      | Remarks                                                                                                                                                           |
|-----------|----------------------------------------------------------------|------------------------|-----------------------|-------------------------------------------------------------------------------------------------------------------|-------------------------------------------------------------------------------------------------------------------------------------------------------------------------------------------------------------------|-------------------------------------------------------------------------------------------------------------------------------------------------------------------|
|           |                                                                | 77.092216              |                       |                                                                                                                   | in P.S. Rojka Meo                                                                                                                                                                                                 | people used to extract<br>stone (illegally) for domestic<br>use.                                                                                                  |
|           |                                                                |                        |                       |                                                                                                                   |                                                                                                                                                                                                                   | Last reported incidence was of year 2017.                                                                                                                         |
| 14        | Bar Gujjar                                                     | 28.335495<br>76.983343 | 22.11.22              | No                                                                                                                | FIR No. 307 of 2019<br>in P.S. Kheri Daula                                                                                                                                                                        | In village Bar- Gujjar,<br>mining lease for extraction<br>of China Clay and Stone was<br>operated by M/s Iswar<br>Mineral, 30 Ishwar Nagar,<br>New Delhi.         |
|           |                                                                |                        |                       |                                                                                                                   | Pursuant to order dated<br>16.12.2002 of Hon'ble<br>Supreme Court, mining was<br>prohibited in the area.<br>However there had been<br>incidences of mining and<br>the last reported incident<br>was of year 2019. |                                                                                                                                                                   |
| 15        | Kharak<br>Jalalpur /<br>Kharak<br>Sohna<br>Behind ITC<br>Hotel | 28.309277<br>76.994271 | 22.11.22              | No,<br>However on dt.<br>18.09.2022 one<br>tractor was<br>seized in<br>Mohamadpur<br>Ahir Chowki<br>and an FIR No |                                                                                                                                                                                                                   | In village Jalalpur Sohna,<br>mining lease was operated<br>by Lal Chand S/o Lekh Ram<br>up to 06.07.2001 &<br>Ravinder Kumar Makkar S/o<br>Sh. Amir Chand Makkar. |
|           |                                                                |                        |                       | 390 dt.<br>18.09.2022<br>was also<br>lodged in P.S.<br>Sadar Tauru.                                               |                                                                                                                                                                                                                   | 16.12.2002 of Hon'ble<br>Supreme Court, mining was<br>prohibited in the area.<br>However there had been<br>incidences of mining and                               |

Nee.

The photographs of all the 22 sites visited are placed at **Annexure I** for reference. The photographs display the extent of excavation/mining done at the sites.

Satellite Images of the sites as accessed from "Google Earth" at five year intervals since year 2002 are placed at **Annexure II** for reference. These images display the progression/extent of mining activities at these sites with time. However, the satellite images retrieved from "Google Earth" for year 2002 have poor resolution and do not provide clear picture of landscape as exiting in 2002.