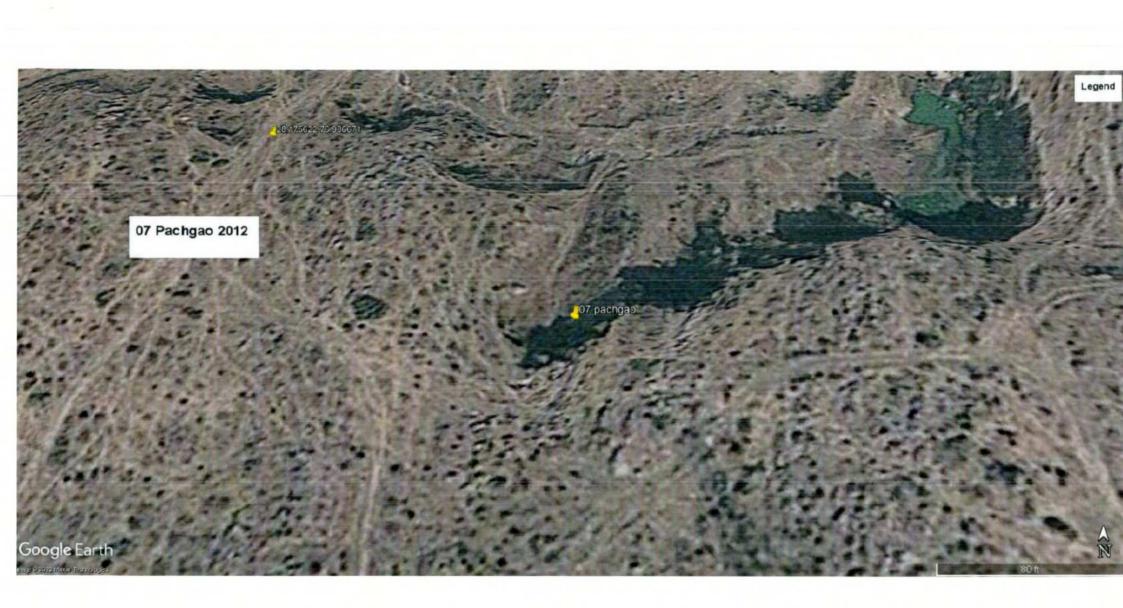

| Sr.<br>No | Location of<br>Site | GPS<br>Coordinates     | Date of<br>Site Visit | Signs of Mining<br>on the date of<br>field visit | FIRs/Action Taken<br>by Mining<br>Department                                        | Remarks                                                                                                                                                                                                           |
|-----------|---------------------|------------------------|-----------------------|--------------------------------------------------|-------------------------------------------------------------------------------------|-------------------------------------------------------------------------------------------------------------------------------------------------------------------------------------------------------------------|
|           |                     |                        |                       |                                                  |                                                                                     | 16.12.2002 of Hon'ble<br>Supreme Court, mining was<br>prohibited in the area.<br>However there had been<br>incidences of mining and                                                                               |
|           |                     |                        |                       |                                                  |                                                                                     | the last reported incident was of year 2019.                                                                                                                                                                      |
| 6         | Ghuspathi           | 28.209435<br>77.023799 | 18.11.22              | No                                               | FIR No. 76 of 2017<br>in P.S. Sadar Tauru                                           | In village Patuka, mining<br>lease for extraction of Stone<br>was operated by M/s<br>Gurugram Mineral, 30,<br>Ishwar Nagar, New Delhi.                                                                            |
|           |                     |                        |                       |                                                  |                                                                                     | Pursuant to order dated<br>16.12.2002 of Hon'ble<br>Supreme Court, mining was<br>prohibited in the area.<br>However there had been<br>incidences of mining and<br>the last reported incident<br>was of year 2017. |
| 7         | Panchgaon           | 28.175622<br>76.986671 | 18.11.22              | No                                               | FIR No. 472 of 2017,<br>FIR 175 of 2018,<br>FIR 288 of 2019<br>in P.S. Sadar Tauru. | In village Panghgaon,<br>mining lease for extraction<br>of China Clay, Quartzite &<br>Stone was operated by M/s<br>Gupta & Co. behind PNB,<br>Qutuabpur, Rewari.                                                  |
|           |                     |                        |                       |                                                  |                                                                                     | Pursuant to order dated<br>16.12.2002 of Hon'ble<br>Supreme Court, mining was<br>prohibited in the area.<br>However there had been<br>incidences of mining and                                                    |

Nee.

The photographs of all the 22 sites visited are placed at **Annexure I** for reference. The photographs display the extent of excavation/mining done at the sites.

Satellite Images of the sites as accessed from "Google Earth" at five year intervals since year 2002 are placed at **Annexure II** for reference. These images display the progression/extent of mining activities at these sites with time. However, the satellite images retrieved from "Google Earth" for year 2002 have poor resolution and do not provide clear picture of landscape as exiting in 2002.