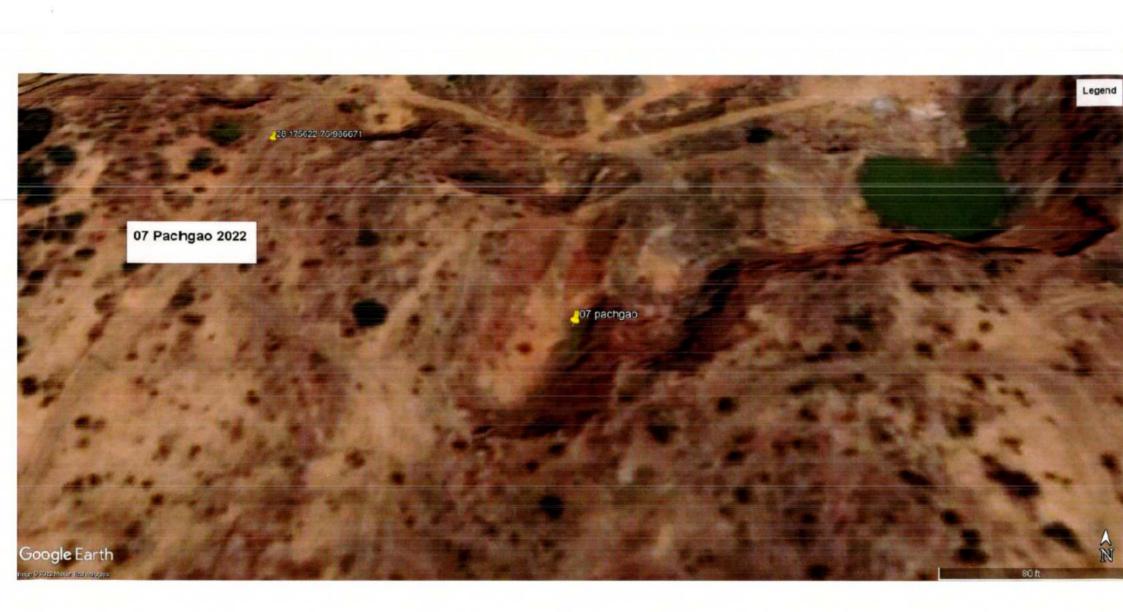

| Sr.<br>No | Location of<br>Site | GPS<br>Coordinates     | Date of<br>Site Visit | Signs of Mining<br>on the date of<br>field visit | FIRs/Action Taken<br>by Mining<br>Department                                        | Remarks                                                                                                                                                                                                           |
|-----------|---------------------|------------------------|-----------------------|--------------------------------------------------|-------------------------------------------------------------------------------------|-------------------------------------------------------------------------------------------------------------------------------------------------------------------------------------------------------------------|
|           |                     |                        |                       |                                                  |                                                                                     | 16.12.2002 of Hon'ble<br>Supreme Court, mining was<br>prohibited in the area.<br>However there had been<br>incidences of mining and                                                                               |
|           |                     |                        |                       |                                                  |                                                                                     | the last reported incident was of year 2019.                                                                                                                                                                      |
| 6         | Ghuspathi           | 28.209435<br>77.023799 | 18.11.22              | No                                               | FIR No. 76 of 2017<br>in P.S. Sadar Tauru                                           | In village Patuka, mining<br>lease for extraction of Stone<br>was operated by M/s<br>Gurugram Mineral, 30,<br>Ishwar Nagar, New Delhi.                                                                            |
|           |                     |                        |                       |                                                  |                                                                                     | Pursuant to order dated<br>16.12.2002 of Hon'ble<br>Supreme Court, mining was<br>prohibited in the area.<br>However there had been<br>incidences of mining and<br>the last reported incident<br>was of year 2017. |
| 7         | Panchgaon           | 28.175622<br>76.986671 | 18.11.22              | No                                               | FIR No. 472 of 2017,<br>FIR 175 of 2018,<br>FIR 288 of 2019<br>in P.S. Sadar Tauru. | In village Panghgaon,<br>mining lease for extraction<br>of China Clay, Quartzite &<br>Stone was operated by M/s<br>Gupta & Co. behind PNB,<br>Qutuabpur, Rewari.                                                  |
|           |                     |                        |                       |                                                  |                                                                                     | Pursuant to order dated<br>16.12.2002 of Hon'ble<br>Supreme Court, mining was<br>prohibited in the area.<br>However there had been<br>incidences of mining and                                                    |

Nee.

The photographs of all the 22 sites visited are placed at **Annexure I** for reference. The photographs display the extent of excavation/mining done at the sites.

Satellite Images of the sites as accessed from "Google Earth" at five year intervals since year 2002 are placed at **Annexure II** for reference. These images display the progression/extent of mining activities at these sites with time. However, the satellite images retrieved from "Google Earth" for year 2002 have poor resolution and do not provide clear picture of landscape as exiting in 2002.