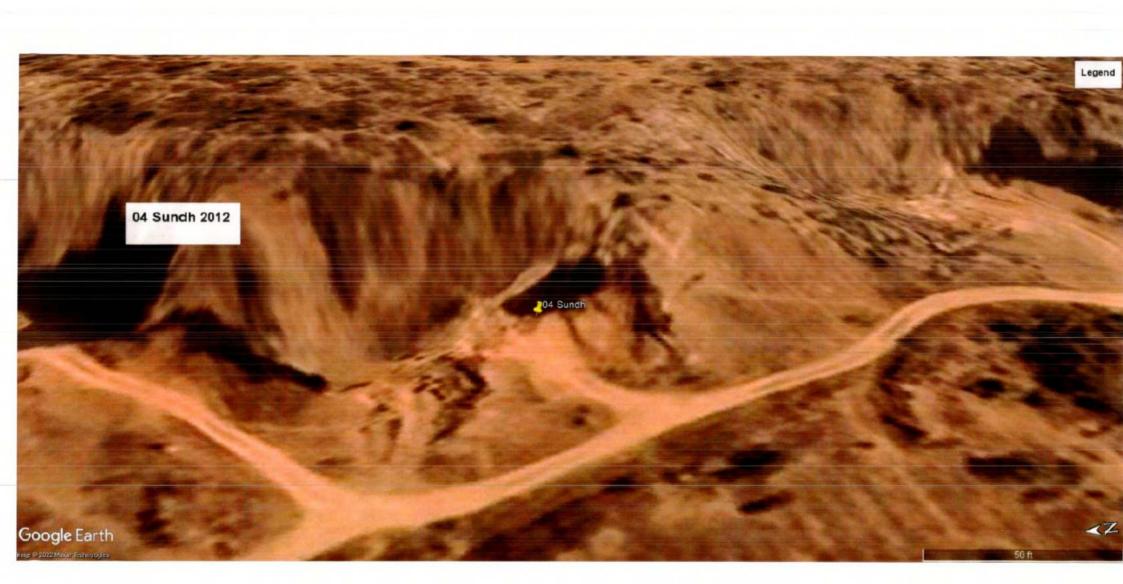

Nee.

The photographs of all the 22 sites visited are placed at **Annexure I** for reference. The photographs display the extent of excavation/mining done at the sites.

Satellite Images of the sites as accessed from "Google Earth" at five year intervals since year 2002 are placed at **Annexure II** for reference. These images display the progression/extent of mining activities at these sites with time. However, the satellite images retrieved from "Google Earth" for year 2002 have poor resolution and do not provide clear picture of landscape as exiting in 2002.