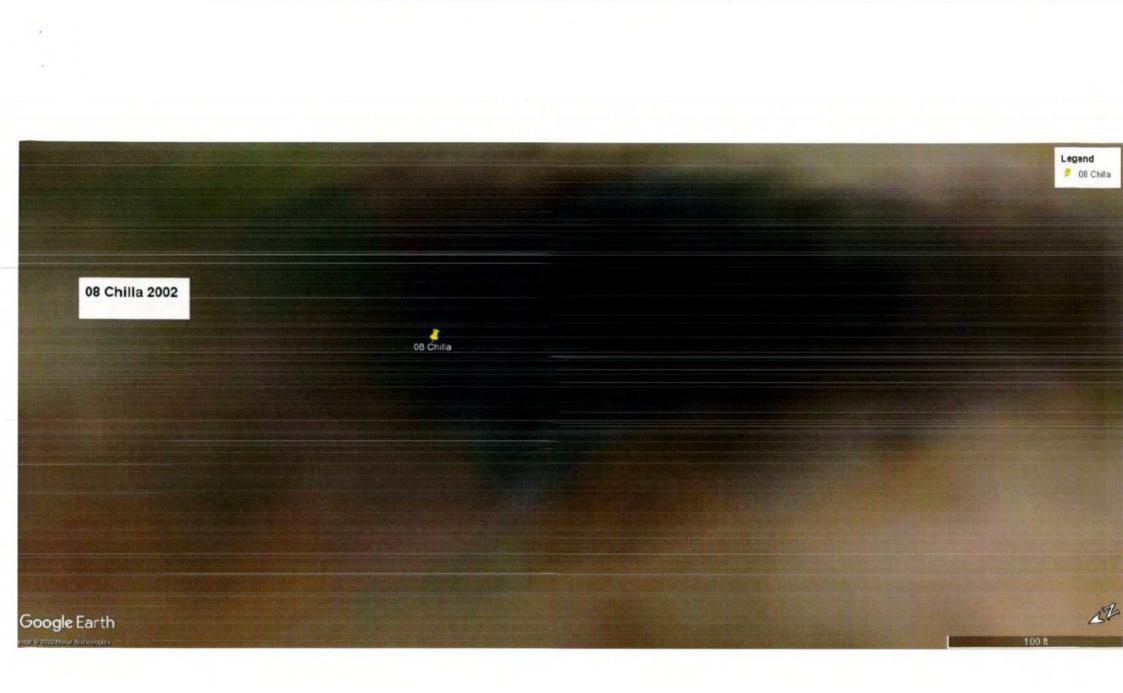

Nee.

The photographs of all the 22 sites visited are placed at **Annexure I** for reference. The photographs display the extent of excavation/mining done at the sites.

Satellite Images of the sites as accessed from "Google Earth" at five year intervals since year 2002 are placed at **Annexure II** for reference. These images display the progression/extent of mining activities at these sites with time. However, the satellite images retrieved from "Google Earth" for year 2002 have poor resolution and do not provide clear picture of landscape as exiting in 2002.