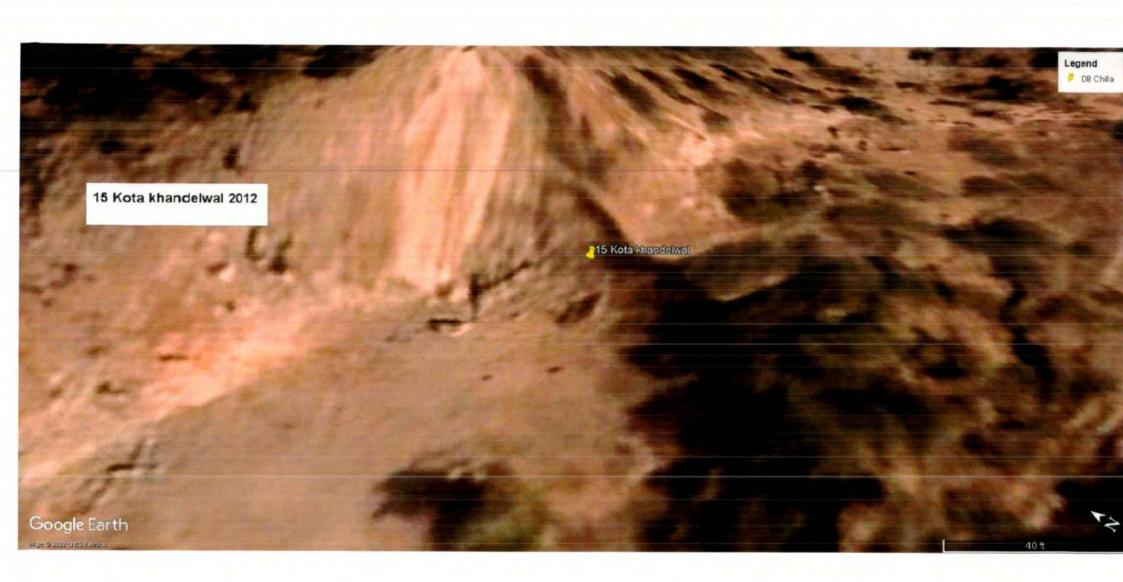

Nee.

The photographs of all the 22 sites visited are placed at **Annexure I** for reference. The photographs display the extent of excavation/mining done at the sites.

Satellite Images of the sites as accessed from "Google Earth" at five year intervals since year 2002 are placed at **Annexure II** for reference. These images display the progression/extent of mining activities at these sites with time. However, the satellite images retrieved from "Google Earth" for year 2002 have poor resolution and do not provide clear picture of landscape as exiting in 2002.