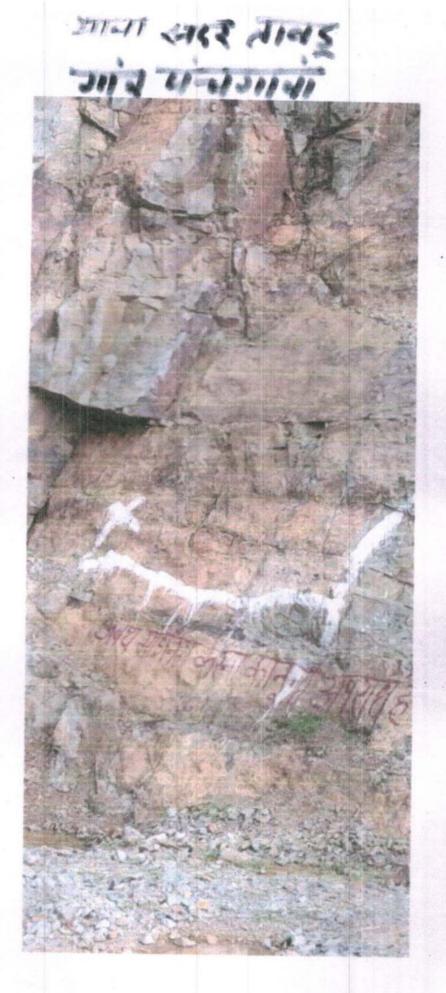

8. It was also brought to the notice of the joint committee that a special branch of police named "Anti Vehicle Theft, Crime and Mining Staff, Nuh" has been deputed to monitor and check any new mining activities at the previously mined sites. Bare rock faces at these sites have been painted, marked and highlighted so that any new instances of mining are identifiable. The photographs of these markings are placed as Annexure C in the report of the mining department which is submitted as Annexure IV of this report. Mining department has also instituted a Standard Operating Procedure (SOP) for prevention of illegal mining in Haryana which is placed as Annexure V.