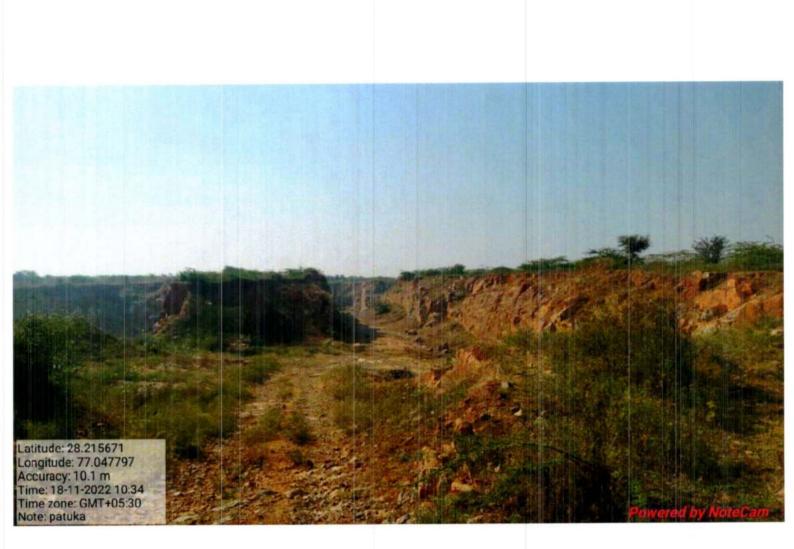

10r

7. Factual Report with respect to site inspection by the joint committee of 22 locations is as under:-

| r. | Location of       |                        | Date of    | Signs of Mining<br>on the date of |                      | Remarks                                                                                                                                                                                                                                                                                                                                          |
|----|-------------------|------------------------|------------|-----------------------------------|----------------------|--------------------------------------------------------------------------------------------------------------------------------------------------------------------------------------------------------------------------------------------------------------------------------------------------------------------------------------------------|
| lo | Site              | Coordinates            | Site Visit | field visit                       | Department           |                                                                                                                                                                                                                                                                                                                                                  |
| 1  | Pipaka<br>(Tauru) | 28.215595<br>77.047947 | 18.11.22   | No                                | in P.S. Sadar Tauru. | In village Pipaka, minin<br>lease for extraction of Ston<br>was operated by M/<br>Gurugram Mineral, 30<br>Ishwar Nagar, New Delhi.<br>Pursuant to order date<br>16.12.2002 of Hon'bl<br>Supreme Court, mining wa<br>prohibited in the area<br>However there had bee<br>incidences of mining an<br>the last reported incider<br>was of year 2019. |
|    | 2 Patuka          | 28.215671<br>77.047797 | 18.11.22   | No                                |                      | In village Patuka, minir<br>lease for extraction of Stor<br>operated by M/s Gurugrad<br>Mineral, 30, Ishwar Naga<br>New Delhi.<br>Pursuant to order date<br>16.12.2002 of Hon'b<br>Supreme Court, mining wa<br>prohibited in the are<br>However there had bee<br>incidences of mining ar<br>the last reported incide<br>was of year 2019.        |
| 3  | Chajjupur         | 28.23411<br>77.009657  | 18.11.22   | No                                |                      | In village Chajjupur, minin<br>lease for extraction of Chin<br>Clay, Quartzite and Stor                                                                                                                                                                                                                                                          |

Nee.

The photographs of all the 22 sites visited are placed at **Annexure I** for reference. The photographs display the extent of excavation/mining done at the sites.

Satellite Images of the sites as accessed from "Google Earth" at five year intervals since year 2002 are placed at **Annexure II** for reference. These images display the progression/extent of mining activities at these sites with time. However, the satellite images retrieved from "Google Earth" for year 2002 have poor resolution and do not provide clear picture of landscape as exiting in 2002.