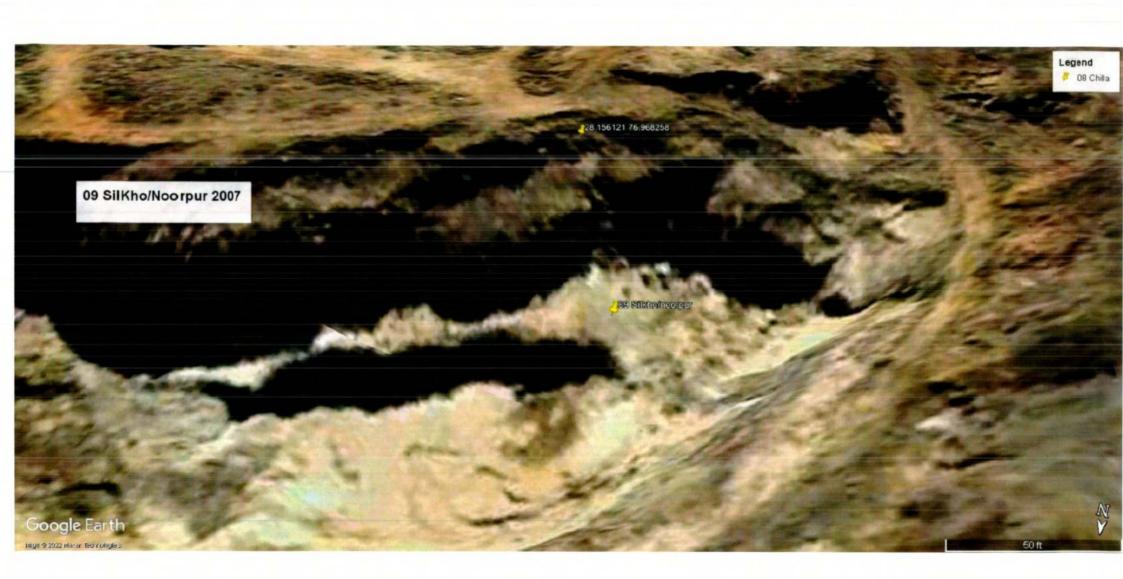

Nee.

The photographs of all the 22 sites visited are placed at **Annexure I** for reference. The photographs display the extent of excavation/mining done at the sites.

Satellite Images of the sites as accessed from "Google Earth" at five year intervals since year 2002 are placed at **Annexure II** for reference. These images display the progression/extent of mining activities at these sites with time. However, the satellite images retrieved from "Google Earth" for year 2002 have poor resolution and do not provide clear picture of landscape as exiting in 2002.