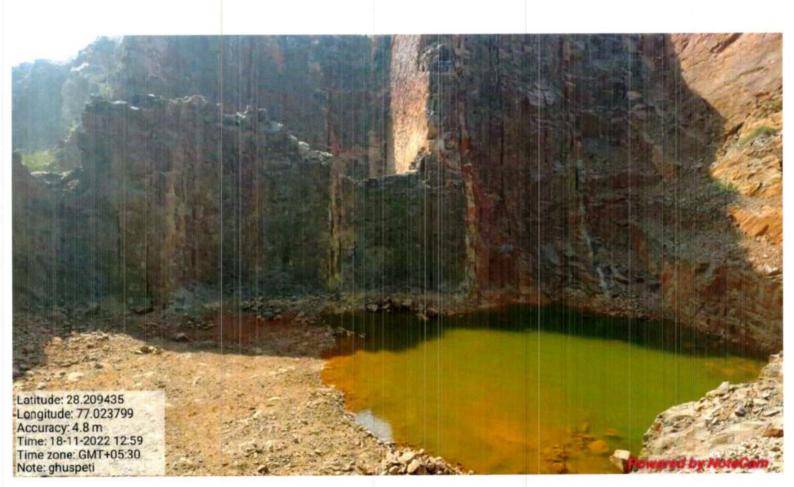

Nee.

The photographs of all the 22 sites visited are placed at **Annexure I** for reference. The photographs display the extent of excavation/mining done at the sites.

Satellite Images of the sites as accessed from "Google Earth" at five year intervals since year 2002 are placed at **Annexure II** for reference. These images display the progression/extent of mining activities at these sites with time. However, the satellite images retrieved from "Google Earth" for year 2002 have poor resolution and do not provide clear picture of landscape as exiting in 2002.

Vier.

| Sr.<br>No | Location of<br>Site | GPS<br>Coordinates     | Date of<br>Site Visit | Signs of Mining<br>on the date of<br>field visit | FIRs/Action Taken<br>by Mining<br>Department | Remarks                                                                                                                                                                                                           |
|-----------|---------------------|------------------------|-----------------------|--------------------------------------------------|----------------------------------------------|-------------------------------------------------------------------------------------------------------------------------------------------------------------------------------------------------------------------|
|           |                     |                        |                       |                                                  |                                              | the last reported incident was of year 2019.                                                                                                                                                                      |
| 8         | Chilla              | 28.168594<br>76.972073 | 18.11.22              | No                                               | FIR No. 523 of 2019<br>in P.S. Sadar Tauru.  | In village Chilla, mining<br>lease for extraction of China<br>Clay, Quartzite & Stone was<br>operated by M/s Gupta &<br>Co. behind PNB, Qutuabpur,<br>Rewari.                                                     |
|           |                     |                        |                       |                                                  |                                              | Pursuant to order dated<br>16.12.2002 of Hon'ble<br>Supreme Court, mining was<br>prohibited in the area.<br>However there had been<br>incidences of mining and<br>the last reported incident<br>was of year 2019. |
| 9         | Silkho              | 28.156121<br>76.968258 | 18.11.22              | No                                               | FIR No. 22 of 2020<br>in P.S. Sadar Tauru.   | In village Silkho, mining<br>lease for extraction of Silica<br>Sand and Stone was<br>operated by M/s Ashok<br>Bhasin F-11, Kirti Nagar,<br>New Delhi.                                                             |
|           |                     |                        |                       |                                                  |                                              | Pursuant to order dated<br>16.12.2002 of Hon'ble<br>Supreme Court, mining was<br>prohibited in the area.<br>However there had been<br>incidences of mining and<br>the last reported incident<br>was of year 2020. |
| 10        | Tapkan              | 28.145939<br>76.978346 | 18.11.22              | No                                               | FIR No. 508 of 2019<br>in P.S. Sadar Nuh .   | In village Tapkan, mining<br>lease for extraction of China                                                                                                                                                        |