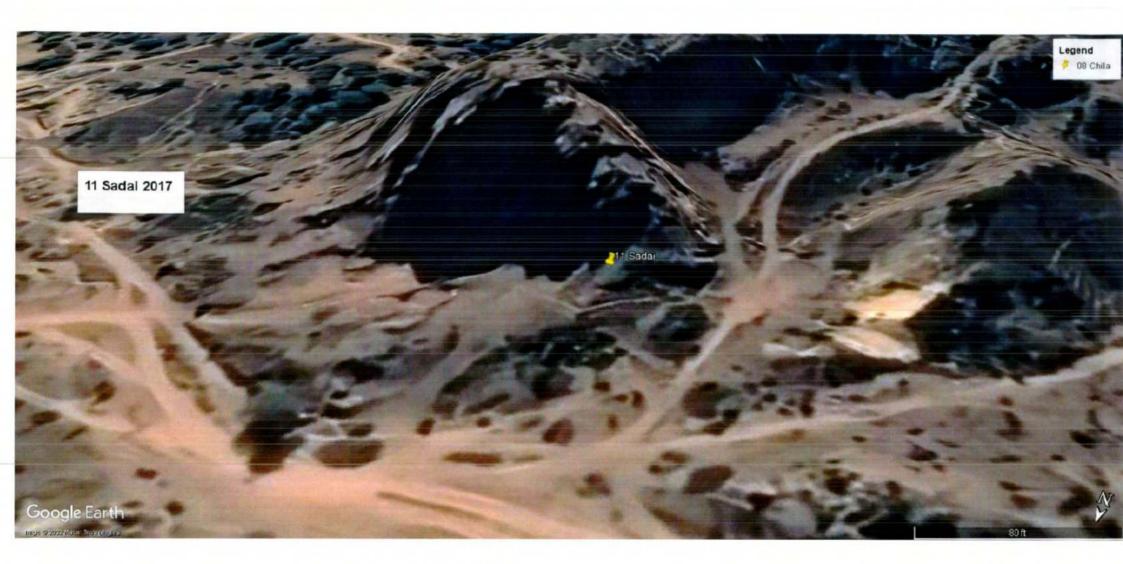

Nee.

The photographs of all the 22 sites visited are placed at **Annexure I** for reference. The photographs display the extent of excavation/mining done at the sites.

Satellite Images of the sites as accessed from "Google Earth" at five year intervals since year 2002 are placed at **Annexure II** for reference. These images display the progression/extent of mining activities at these sites with time. However, the satellite images retrieved from "Google Earth" for year 2002 have poor resolution and do not provide clear picture of landscape as exiting in 2002.