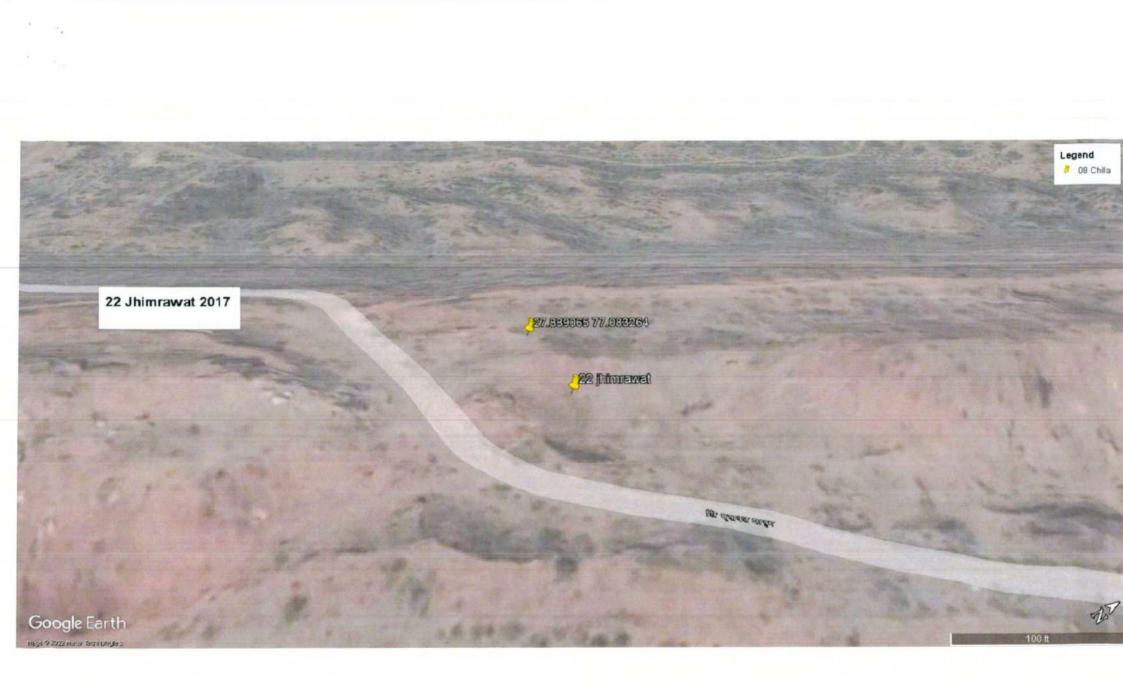

fror.

| Sr.<br>No | Location of<br>Site | GPS<br>Coordinates     | Date of<br>Site Visit | Signs of Mining<br>on the date of<br>field visit                                                      | FIRs/Action Taken<br>by Mining<br>Department                                                     | Remarks                                                                                                                                                                                           |
|-----------|---------------------|------------------------|-----------------------|-------------------------------------------------------------------------------------------------------|--------------------------------------------------------------------------------------------------|---------------------------------------------------------------------------------------------------------------------------------------------------------------------------------------------------|
|           |                     |                        |                       |                                                                                                       | /2018<br>in P.S Pinagwa                                                                          | stone (illegally) for domestic<br>use.<br>Last reported incidence was                                                                                                                             |
| 20        | Shahchokha          | 27.874572<br>77.156492 |                       | Yes, Signs of<br>tractors was<br>found at the<br>site but no<br>loose / broken<br>stone was<br>found. | FIR No. 130 /2017,<br>FIR No. 17, 236<br>/2018,<br>FIR No. 26/2021<br>in P.S Pinagwa             | of year 2018.<br>In village Shahchokha, local<br>people used to extract<br>stone (illegally) for domestic<br>use.<br>Also, on the day of visit<br>signs of mining were<br>noticed.                |
| 21        | Falandi             | 27.875465<br>77.153392 | 22.11.22              | No                                                                                                    | FIR No. 130, 259 of<br>2017<br>in P.S Pinagwa                                                    | In village Falandi, local<br>people used to extract<br>stone (illegally) for domestic<br>use.<br>Last reported incidence was<br>of year 2017.                                                     |
| 22        | Jhimrawat           | 27.889065<br>77.08264  | 22.11.22              | Yes, Signs of a<br>tractor and 20<br>MT loose /<br>broken stone<br>was found at<br>the site.          | FIR No. 20, 235 of<br>2018,<br>FIR No. 73,172,173 /<br>2019,<br>FIR No.26/2021<br>in P.S Pinagwa | In village Jhimrawat, local<br>people used to extract<br>stone (illegally) for domestic<br>use as well as commercial<br>purpose.<br>Also, on the day of visit<br>signs of mining were<br>noticed. |

Nee.

The photographs of all the 22 sites visited are placed at **Annexure I** for reference. The photographs display the extent of excavation/mining done at the sites.

Satellite Images of the sites as accessed from "Google Earth" at five year intervals since year 2002 are placed at **Annexure II** for reference. These images display the progression/extent of mining activities at these sites with time. However, the satellite images retrieved from "Google Earth" for year 2002 have poor resolution and do not provide clear picture of landscape as exiting in 2002.