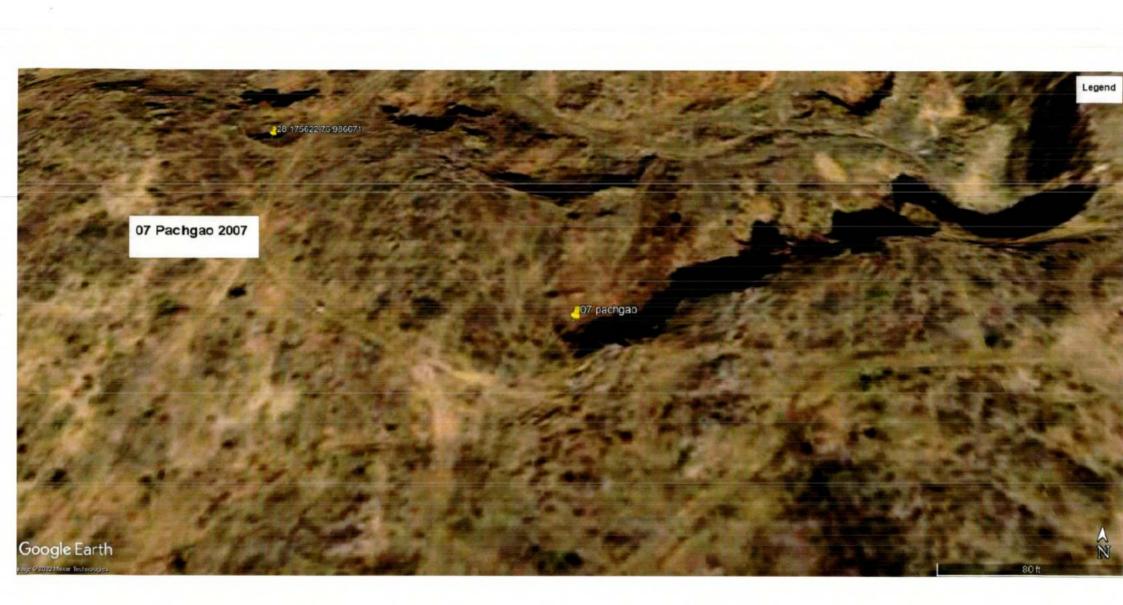

| Sr.<br>No | Location of<br>Site | GPS<br>Coordinates     | Date of<br>Site Visit | Signs of Mining<br>on the date of<br>field visit | FIRs/Action Taken<br>by Mining<br>Department                                        | Remarks                                                                                                                                                                                                           |
|-----------|---------------------|------------------------|-----------------------|--------------------------------------------------|-------------------------------------------------------------------------------------|-------------------------------------------------------------------------------------------------------------------------------------------------------------------------------------------------------------------|
|           |                     |                        |                       |                                                  |                                                                                     | 16.12.2002 of Hon'ble<br>Supreme Court, mining was<br>prohibited in the area.<br>However there had been<br>incidences of mining and                                                                               |
|           |                     |                        |                       |                                                  |                                                                                     | the last reported incident was of year 2019.                                                                                                                                                                      |
| 6         | Ghuspathi           | 28.209435<br>77.023799 | 18.11.22              | No                                               | FIR No. 76 of 2017<br>in P.S. Sadar Tauru                                           | In village Patuka, mining<br>lease for extraction of Stone<br>was operated by M/s<br>Gurugram Mineral, 30,<br>Ishwar Nagar, New Delhi.                                                                            |
|           |                     |                        |                       |                                                  |                                                                                     | Pursuant to order dated<br>16.12.2002 of Hon'ble<br>Supreme Court, mining was<br>prohibited in the area.<br>However there had been<br>incidences of mining and<br>the last reported incident<br>was of year 2017. |
| 7         | Panchgaon           | 28.175622<br>76.986671 | 18.11.22              | No                                               | FIR No. 472 of 2017,<br>FIR 175 of 2018,<br>FIR 288 of 2019<br>in P.S. Sadar Tauru. | In village Panghgaon,<br>mining lease for extraction<br>of China Clay, Quartzite &<br>Stone was operated by M/s<br>Gupta & Co. behind PNB,<br>Qutuabpur, Rewari.                                                  |
|           |                     |                        |                       |                                                  |                                                                                     | Pursuant to order dated<br>16.12.2002 of Hon'ble<br>Supreme Court, mining was<br>prohibited in the area.<br>However there had been<br>incidences of mining and                                                    |

Nee.

The photographs of all the 22 sites visited are placed at **Annexure I** for reference. The photographs display the extent of excavation/mining done at the sites.

Satellite Images of the sites as accessed from "Google Earth" at five year intervals since year 2002 are placed at **Annexure II** for reference. These images display the progression/extent of mining activities at these sites with time. However, the satellite images retrieved from "Google Earth" for year 2002 have poor resolution and do not provide clear picture of landscape as exiting in 2002.