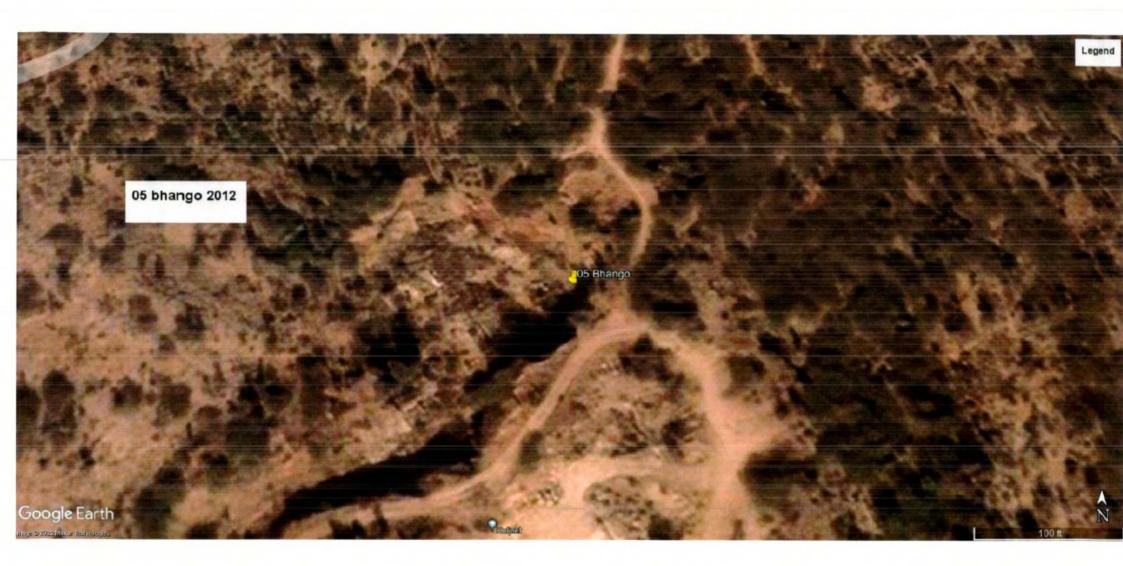

Nee.

The photographs of all the 22 sites visited are placed at **Annexure I** for reference. The photographs display the extent of excavation/mining done at the sites.

Satellite Images of the sites as accessed from "Google Earth" at five year intervals since year 2002 are placed at **Annexure II** for reference. These images display the progression/extent of mining activities at these sites with time. However, the satellite images retrieved from "Google Earth" for year 2002 have poor resolution and do not provide clear picture of landscape as exiting in 2002.