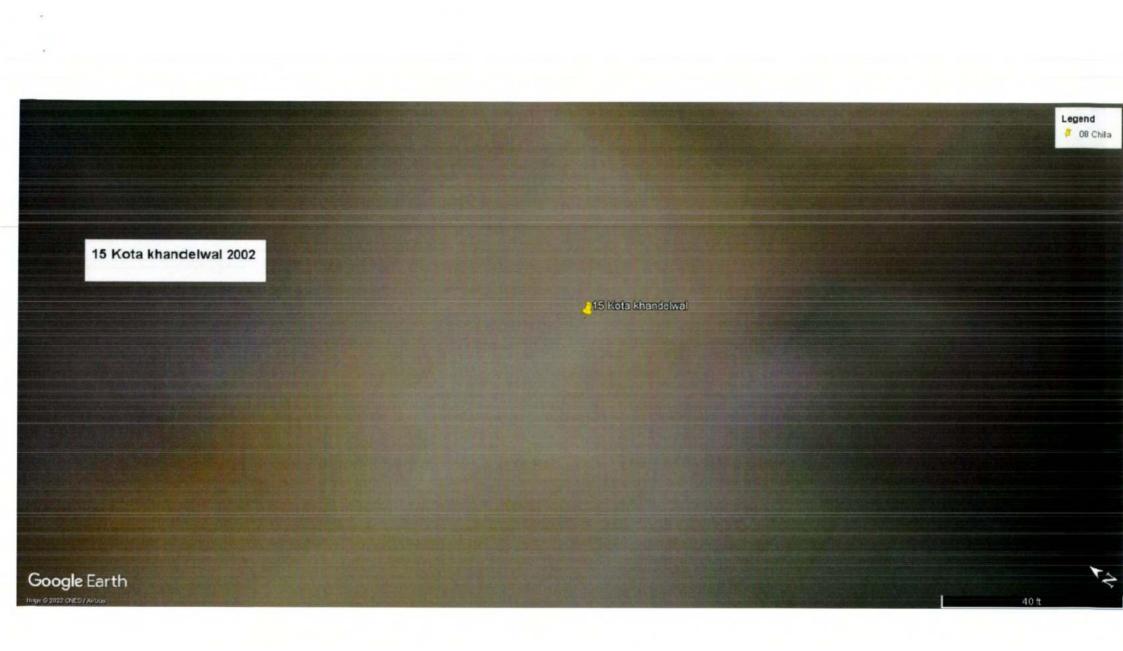

Nee.

The photographs of all the 22 sites visited are placed at **Annexure I** for reference. The photographs display the extent of excavation/mining done at the sites.

Satellite Images of the sites as accessed from "Google Earth" at five year intervals since year 2002 are placed at **Annexure II** for reference. These images display the progression/extent of mining activities at these sites with time. However, the satellite images retrieved from "Google Earth" for year 2002 have poor resolution and do not provide clear picture of landscape as exiting in 2002.