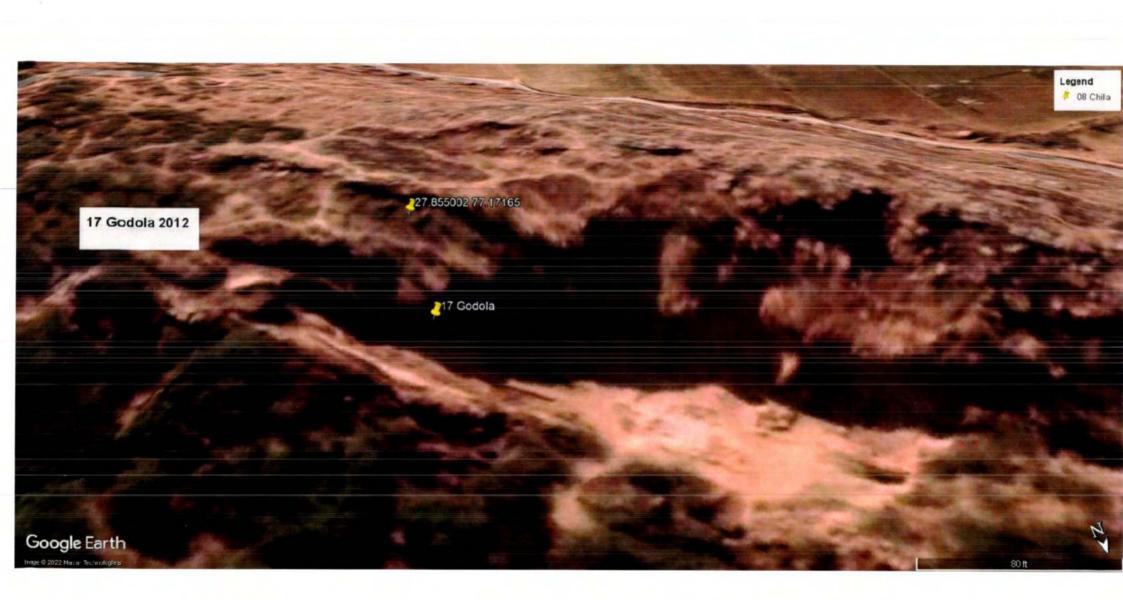

Nee.

The photographs of all the 22 sites visited are placed at **Annexure I** for reference. The photographs display the extent of excavation/mining done at the sites.

Satellite Images of the sites as accessed from "Google Earth" at five year intervals since year 2002 are placed at **Annexure II** for reference. These images display the progression/extent of mining activities at these sites with time. However, the satellite images retrieved from "Google Earth" for year 2002 have poor resolution and do not provide clear picture of landscape as exiting in 2002.