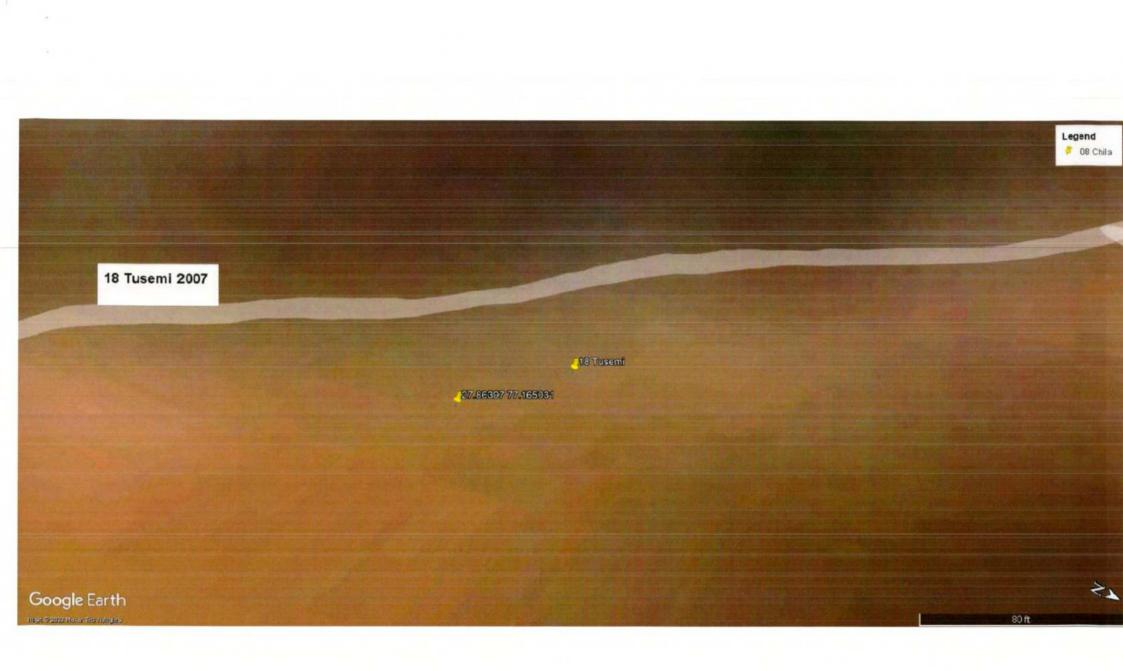

Nee.

The photographs of all the 22 sites visited are placed at **Annexure I** for reference. The photographs display the extent of excavation/mining done at the sites.

Satellite Images of the sites as accessed from "Google Earth" at five year intervals since year 2002 are placed at **Annexure II** for reference. These images display the progression/extent of mining activities at these sites with time. However, the satellite images retrieved from "Google Earth" for year 2002 have poor resolution and do not provide clear picture of landscape as exiting in 2002.