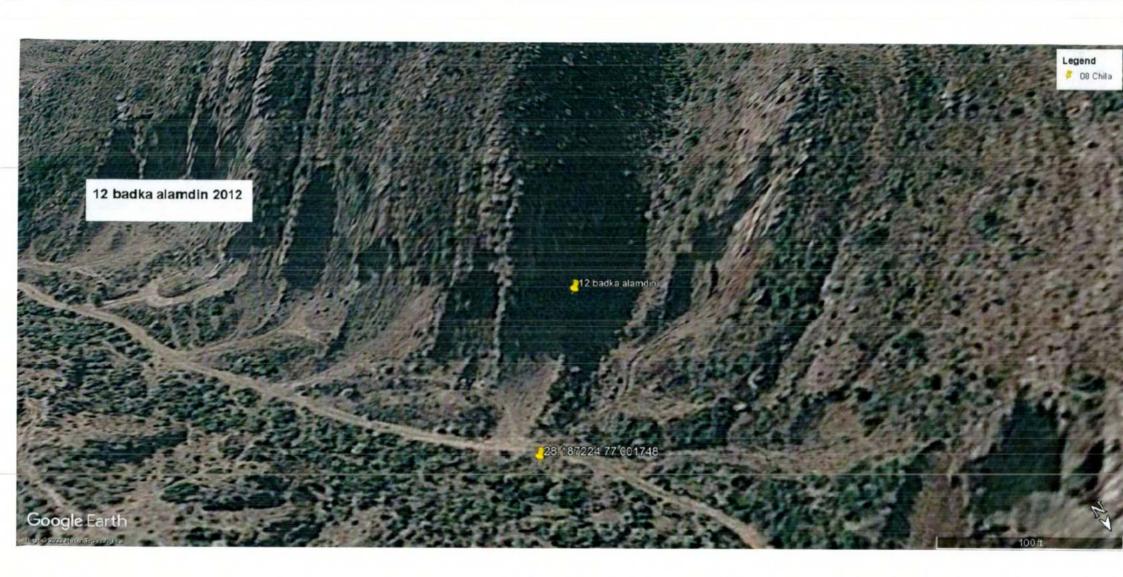

Nee.

The photographs of all the 22 sites visited are placed at **Annexure I** for reference. The photographs display the extent of excavation/mining done at the sites.

Satellite Images of the sites as accessed from "Google Earth" at five year intervals since year 2002 are placed at **Annexure II** for reference. These images display the progression/extent of mining activities at these sites with time. However, the satellite images retrieved from "Google Earth" for year 2002 have poor resolution and do not provide clear picture of landscape as exiting in 2002.