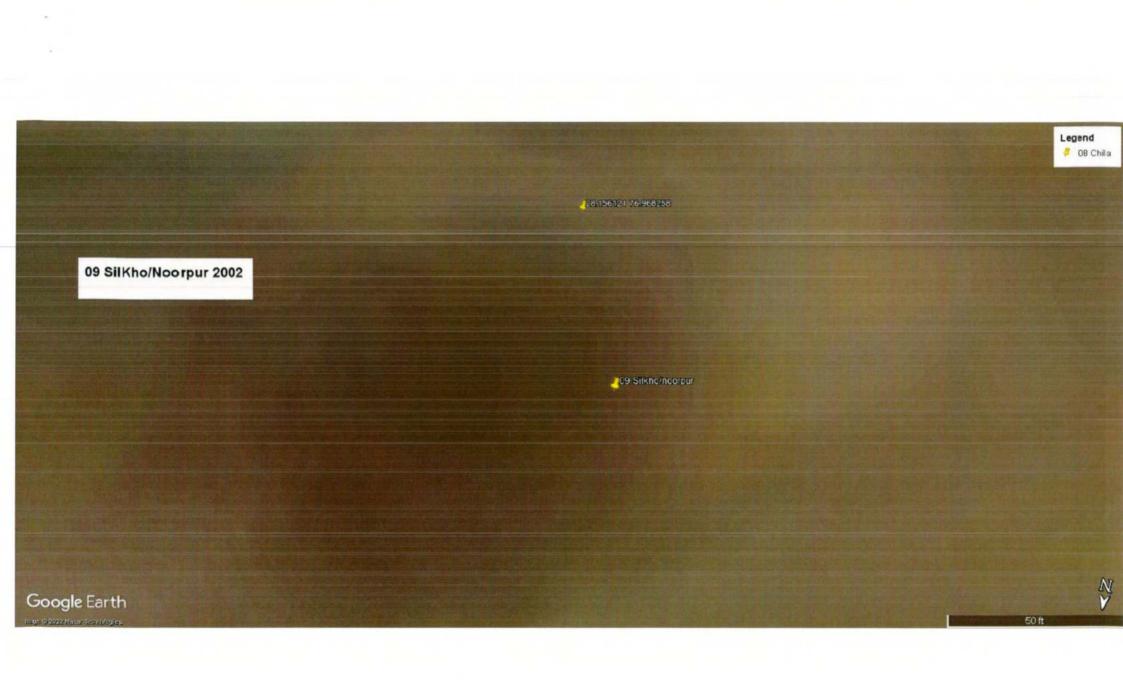

Nee.

The photographs of all the 22 sites visited are placed at **Annexure I** for reference. The photographs display the extent of excavation/mining done at the sites.

Satellite Images of the sites as accessed from "Google Earth" at five year intervals since year 2002 are placed at **Annexure II** for reference. These images display the progression/extent of mining activities at these sites with time. However, the satellite images retrieved from "Google Earth" for year 2002 have poor resolution and do not provide clear picture of landscape as exiting in 2002.