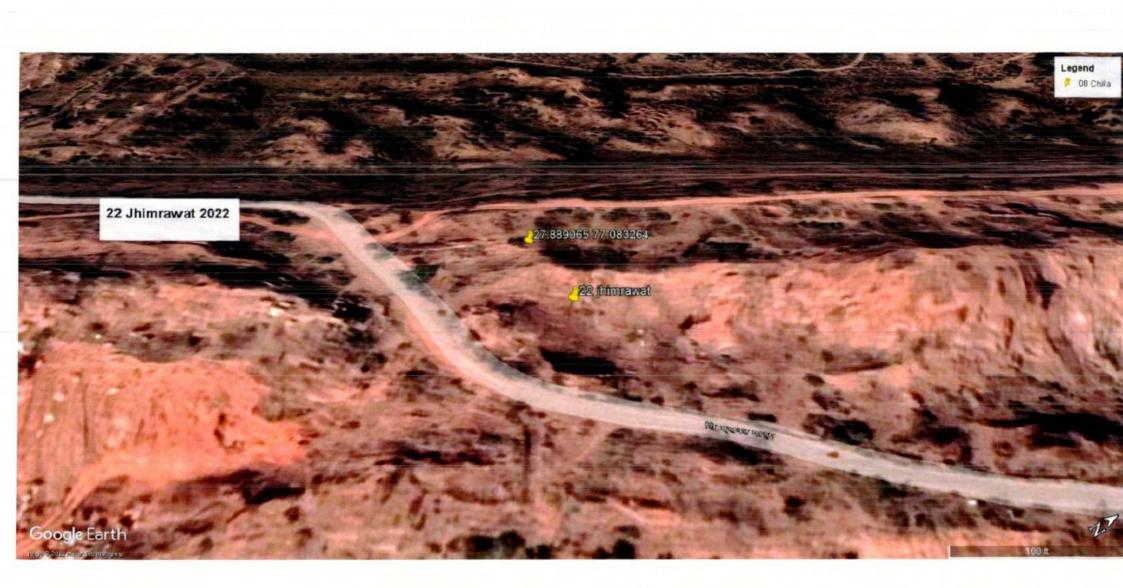

fror.

| Sr.<br>No | Location of<br>Site | GPS<br>Coordinates     | Date of<br>Site Visit | Signs of Mining<br>on the date of<br>field visit                                                      | FIRs/Action Taken<br>by Mining<br>Department                                                     | Remarks                                                                                                                                                                                           |
|-----------|---------------------|------------------------|-----------------------|-------------------------------------------------------------------------------------------------------|--------------------------------------------------------------------------------------------------|---------------------------------------------------------------------------------------------------------------------------------------------------------------------------------------------------|
|           |                     |                        |                       |                                                                                                       | /2018<br>in P.S Pinagwa                                                                          | stone (illegally) for domestic<br>use.<br>Last reported incidence was                                                                                                                             |
| 20        | Shahchokha          | 27.874572<br>77.156492 |                       | Yes, Signs of<br>tractors was<br>found at the<br>site but no<br>loose / broken<br>stone was<br>found. | FIR No. 130 /2017,<br>FIR No. 17, 236<br>/2018,<br>FIR No. 26/2021<br>in P.S Pinagwa             | of year 2018.<br>In village Shahchokha, local<br>people used to extract<br>stone (illegally) for domestic<br>use.<br>Also, on the day of visit<br>signs of mining were<br>noticed.                |
| 21        | Falandi             | 27.875465<br>77.153392 | 22.11.22              | No                                                                                                    | FIR No. 130, 259 of<br>2017<br>in P.S Pinagwa                                                    | In village Falandi, local<br>people used to extract<br>stone (illegally) for domestic<br>use.<br>Last reported incidence was<br>of year 2017.                                                     |
| 22        | Jhimrawat           | 27.889065<br>77.08264  | 22.11.22              | Yes, Signs of a<br>tractor and 20<br>MT loose /<br>broken stone<br>was found at<br>the site.          | FIR No. 20, 235 of<br>2018,<br>FIR No. 73,172,173 /<br>2019,<br>FIR No.26/2021<br>in P.S Pinagwa | In village Jhimrawat, local<br>people used to extract<br>stone (illegally) for domestic<br>use as well as commercial<br>purpose.<br>Also, on the day of visit<br>signs of mining were<br>noticed. |

Nee.

The photographs of all the 22 sites visited are placed at **Annexure I** for reference. The photographs display the extent of excavation/mining done at the sites.

Satellite Images of the sites as accessed from "Google Earth" at five year intervals since year 2002 are placed at **Annexure II** for reference. These images display the progression/extent of mining activities at these sites with time. However, the satellite images retrieved from "Google Earth" for year 2002 have poor resolution and do not provide clear picture of landscape as exiting in 2002.