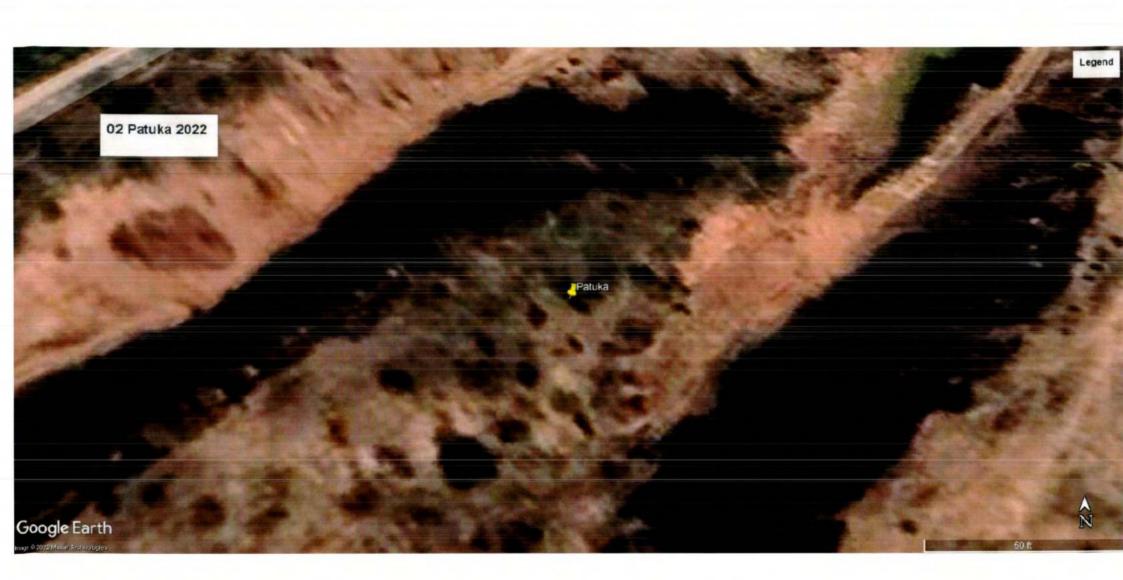

Nee.

The photographs of all the 22 sites visited are placed at **Annexure I** for reference. The photographs display the extent of excavation/mining done at the sites.

Satellite Images of the sites as accessed from "Google Earth" at five year intervals since year 2002 are placed at **Annexure II** for reference. These images display the progression/extent of mining activities at these sites with time. However, the satellite images retrieved from "Google Earth" for year 2002 have poor resolution and do not provide clear picture of landscape as exiting in 2002.