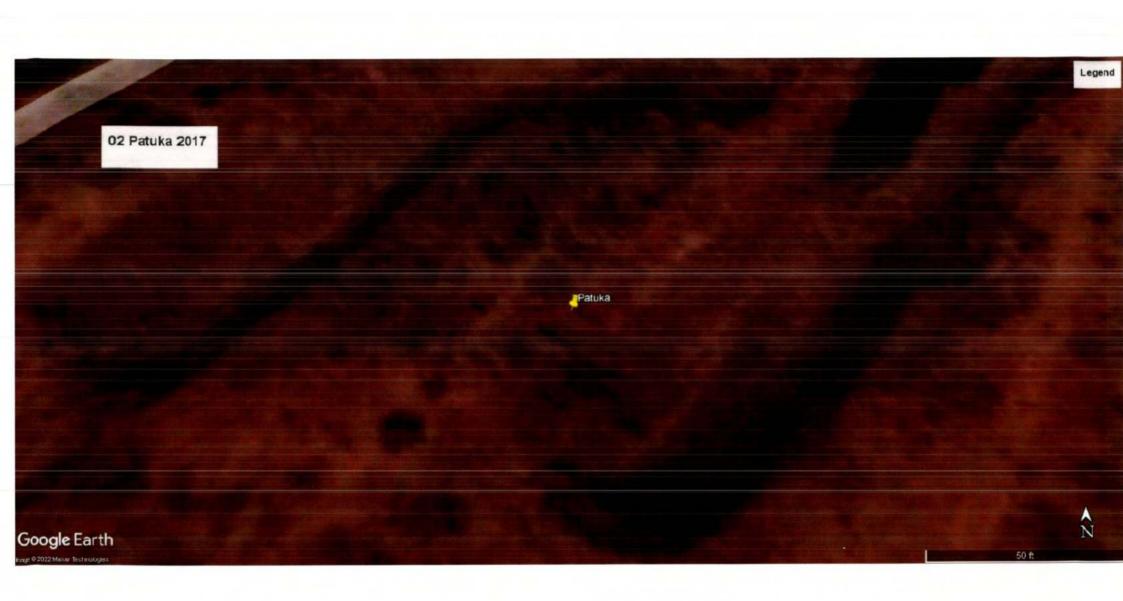

Nee.

The photographs of all the 22 sites visited are placed at **Annexure I** for reference. The photographs display the extent of excavation/mining done at the sites.

Satellite Images of the sites as accessed from "Google Earth" at five year intervals since year 2002 are placed at **Annexure II** for reference. These images display the progression/extent of mining activities at these sites with time. However, the satellite images retrieved from "Google Earth" for year 2002 have poor resolution and do not provide clear picture of landscape as exiting in 2002.