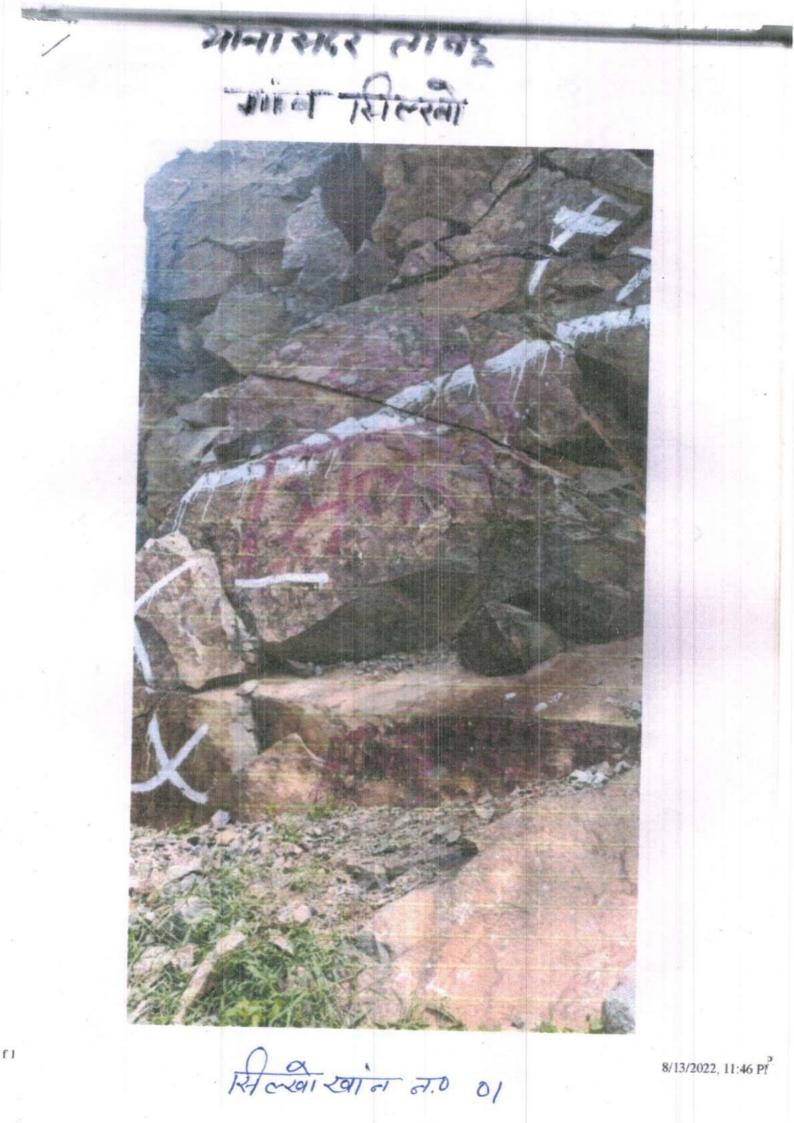

8. It was also brought to the notice of the joint committee that a special branch of police named "Anti Vehicle Theft, Crime and Mining Staff, Nuh" has been deputed to monitor and check any new mining activities at the previously mined sites. Bare rock faces at these sites have been painted, marked and highlighted so that any new instances of mining are identifiable. The photographs of these markings are placed as Annexure C in the report of the mining department which is submitted as Annexure IV of this report. Mining department has also instituted a Standard Operating Procedure (SOP) for prevention of illegal mining in Haryana which is placed as Annexure V.