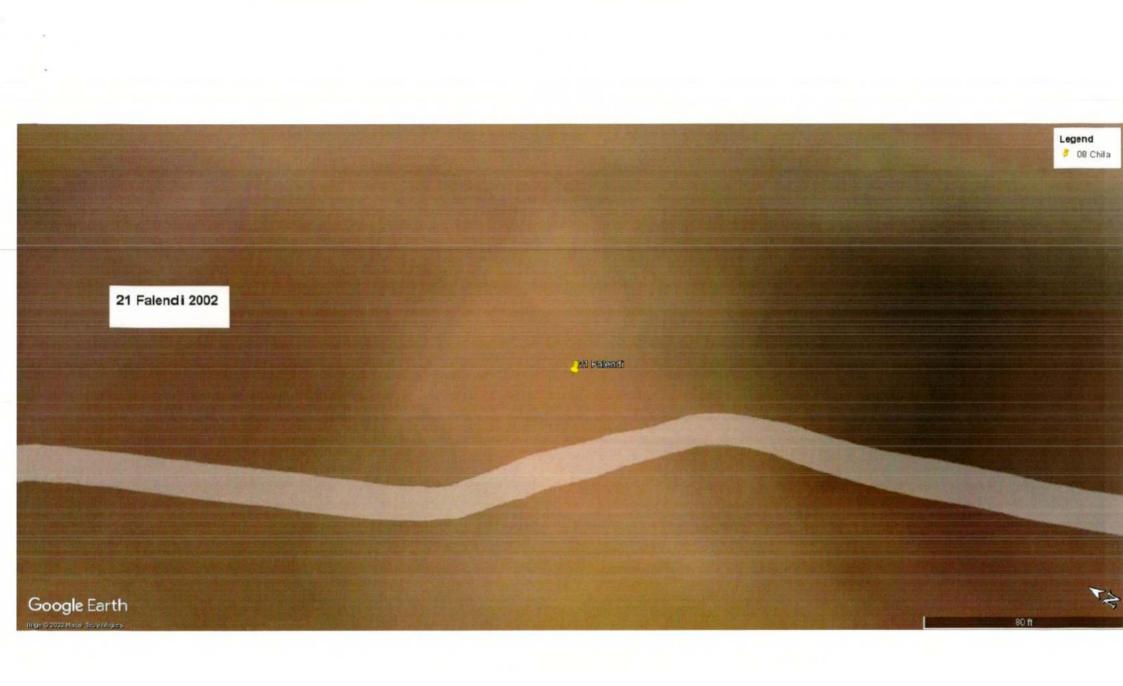

Nee.

The photographs of all the 22 sites visited are placed at **Annexure I** for reference. The photographs display the extent of excavation/mining done at the sites.

Satellite Images of the sites as accessed from "Google Earth" at five year intervals since year 2002 are placed at **Annexure II** for reference. These images display the progression/extent of mining activities at these sites with time. However, the satellite images retrieved from "Google Earth" for year 2002 have poor resolution and do not provide clear picture of landscape as exiting in 2002.