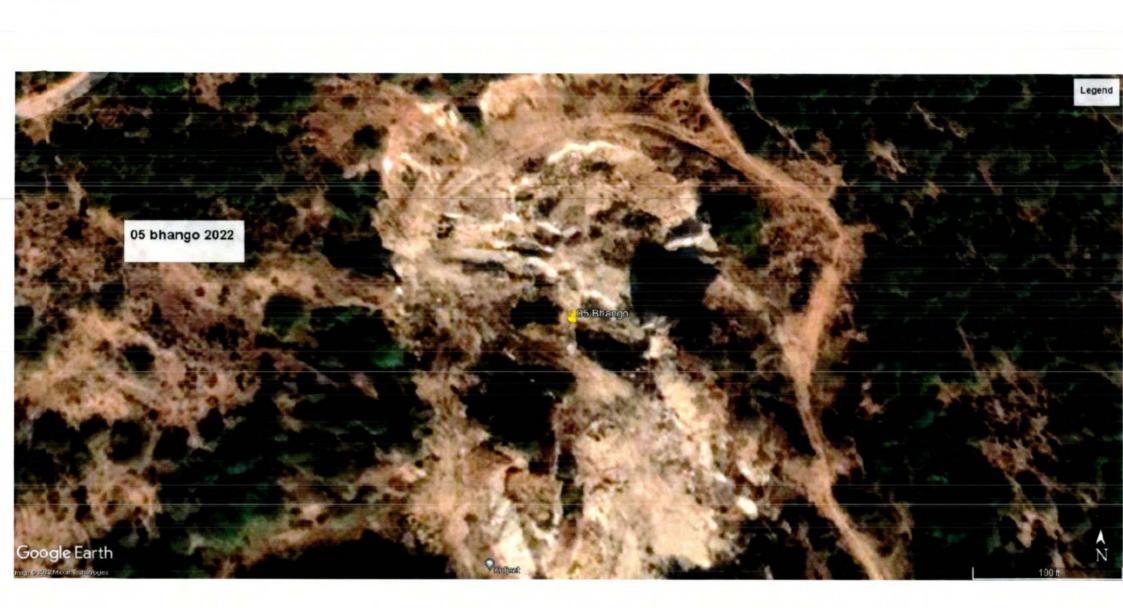

Nee.

The photographs of all the 22 sites visited are placed at **Annexure I** for reference. The photographs display the extent of excavation/mining done at the sites.

Satellite Images of the sites as accessed from "Google Earth" at five year intervals since year 2002 are placed at **Annexure II** for reference. These images display the progression/extent of mining activities at these sites with time. However, the satellite images retrieved from "Google Earth" for year 2002 have poor resolution and do not provide clear picture of landscape as exiting in 2002.