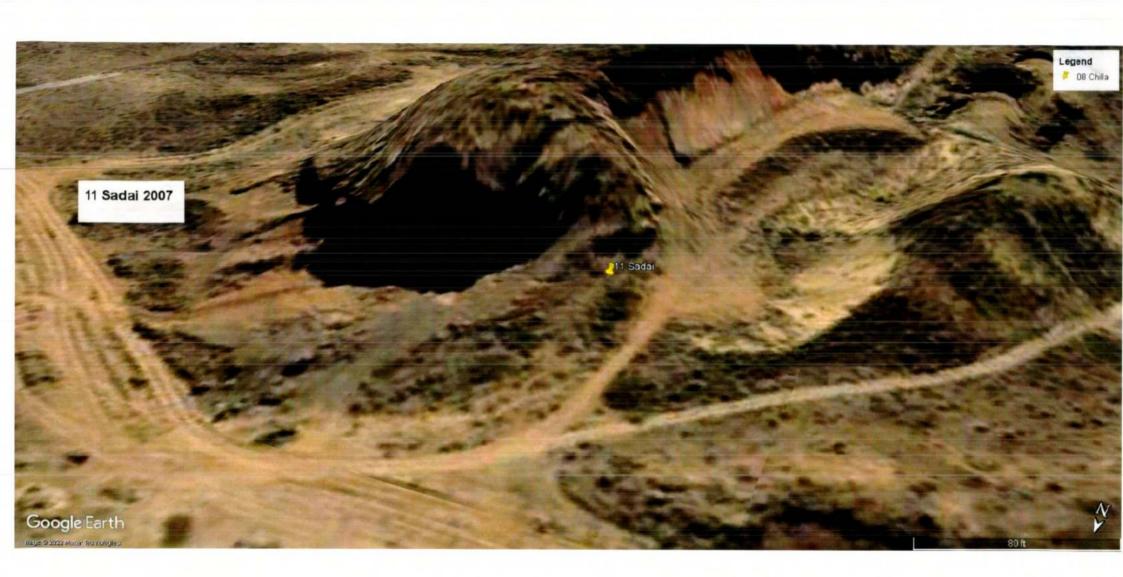

Nee.

The photographs of all the 22 sites visited are placed at **Annexure I** for reference. The photographs display the extent of excavation/mining done at the sites.

Satellite Images of the sites as accessed from "Google Earth" at five year intervals since year 2002 are placed at **Annexure II** for reference. These images display the progression/extent of mining activities at these sites with time. However, the satellite images retrieved from "Google Earth" for year 2002 have poor resolution and do not provide clear picture of landscape as exiting in 2002.