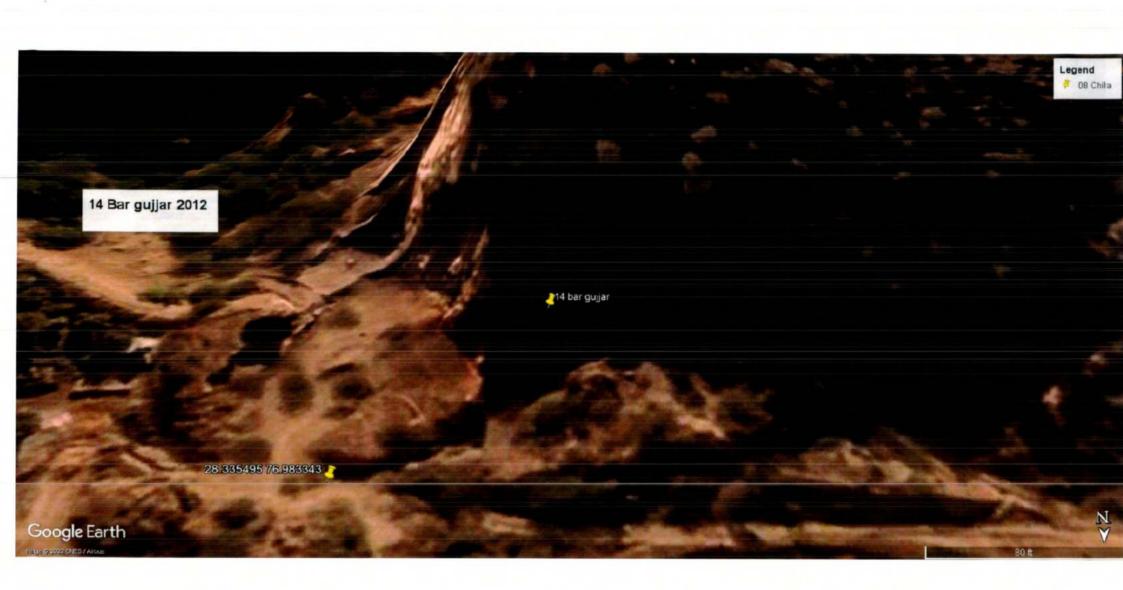

Vier.

| Sr.<br>No | Location of<br>Site | GPS<br>Coordinates     | Date of<br>Site Visit | Signs of Mining<br>on the date of<br>field visit | FIRs/Action Taken<br>by Mining<br>Department | Remarks                                                                                                                                                                                                           |
|-----------|---------------------|------------------------|-----------------------|--------------------------------------------------|----------------------------------------------|-------------------------------------------------------------------------------------------------------------------------------------------------------------------------------------------------------------------|
|           |                     |                        |                       |                                                  |                                              | the last reported incident was of year 2019.                                                                                                                                                                      |
| 8         | Chilla              | 28.168594<br>76.972073 | 18.11.22              | No                                               | FIR No. 523 of 2019<br>in P.S. Sadar Tauru.  | In village Chilla, mining<br>lease for extraction of China<br>Clay, Quartzite & Stone was<br>operated by M/s Gupta &<br>Co. behind PNB, Qutuabpur,<br>Rewari.                                                     |
|           |                     |                        |                       |                                                  |                                              | Pursuant to order dated<br>16.12.2002 of Hon'ble<br>Supreme Court, mining was<br>prohibited in the area.<br>However there had been<br>incidences of mining and<br>the last reported incident<br>was of year 2019. |
| 9         | Silkho              | 28.156121<br>76.968258 | 18.11.22              | No                                               | FIR No. 22 of 2020<br>in P.S. Sadar Tauru.   | In village Silkho, mining<br>lease for extraction of Silica<br>Sand and Stone was<br>operated by M/s Ashok<br>Bhasin F-11, Kirti Nagar,<br>New Delhi.                                                             |
|           |                     |                        |                       |                                                  |                                              | Pursuant to order dated<br>16.12.2002 of Hon'ble<br>Supreme Court, mining was<br>prohibited in the area.<br>However there had been<br>incidences of mining and<br>the last reported incident<br>was of year 2020. |
| 10        | Tapkan              | 28.145939<br>76.978346 | 18.11.22              | No                                               | FIR No. 508 of 2019<br>in P.S. Sadar Nuh .   | In village Tapkan, mining<br>lease for extraction of China                                                                                                                                                        |

Nee.

The photographs of all the 22 sites visited are placed at **Annexure I** for reference. The photographs display the extent of excavation/mining done at the sites.

Satellite Images of the sites as accessed from "Google Earth" at five year intervals since year 2002 are placed at **Annexure II** for reference. These images display the progression/extent of mining activities at these sites with time. However, the satellite images retrieved from "Google Earth" for year 2002 have poor resolution and do not provide clear picture of landscape as exiting in 2002.