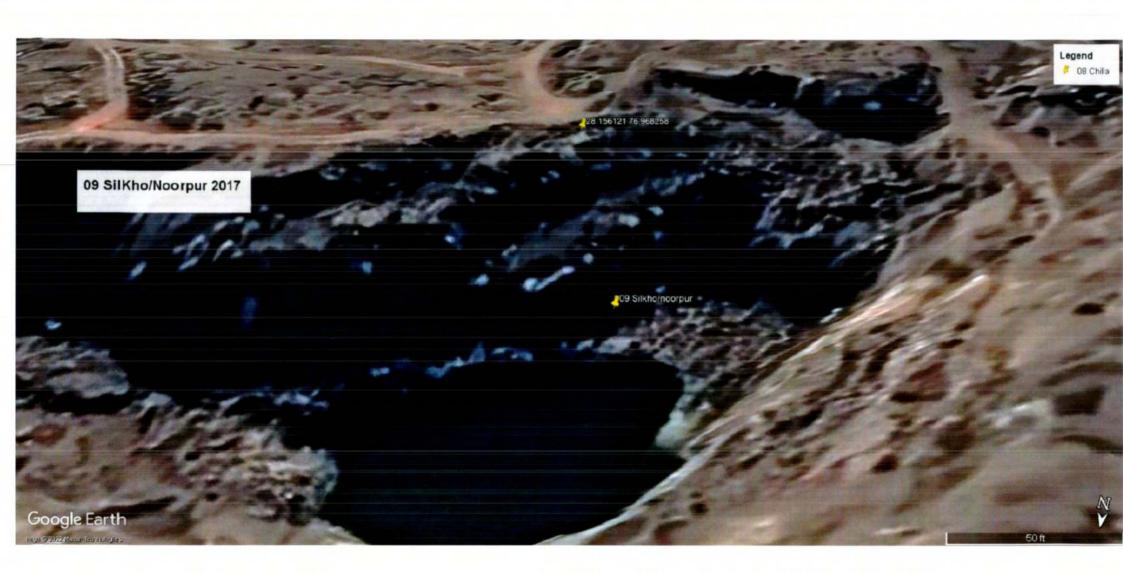

" 19......In view of the number of complaints received by the Police and Mining Department regarding illegal mining, we find that the same is spread over to the wider area and on diverse locations which aspect needs to be further explored/looked into by the Joint Committee. Besides, the aspects of closure of the mining pits and reclamation/rehabilitation of the land involved are also required to be considered by the Joint Committee. Therefore, the Joint Committee is directed to look into these aspects, verify the factual position on the basis of the complaints received, take/recommend taking of appropriate remedial action and submit its report within four weeks by e-mail at judicial-ngt@gov.in preferably in the form of searchable PDF/OCR supported PDF and not in the form of Image PDF"

6. In compliance of Hon'ble NGT's orders, the Joint Committee held meetings on 10.11.2022 and 14.11.2022 for accessing the extent of mining incidences beyond the submissions made by the applicant. The mining department submitted before the committee that as per the analysis of FIRs, in addition to 16 sites mentioned in the OA, there are 38 additional sites (37 in Nuh district and 01 in Gurugram district) where illegal mining activity had been reported. The committee directed the concerned departments to submit action taken report in the sites concerned. The Committee visited 22 sites out of these 38 sites on 18.11.2022 and 22.11.2022. Out of the 22 sites visited, there were signs of mining at three sites. Before the year 2002 mining lease were given for extraction of stone and other minerals. Out of the 22 sites visited 15 sites had mining lease till the year 2002 when the Hon'ble Supreme Court prohibited mining in district Gurugram and Nuh. At 7 sites there had been no mining lease in the past but locals have been extracting stones for local personal construction in villages and at times also for commercial purpose.

Nee.

The photographs of all the 22 sites visited are placed at **Annexure I** for reference. The photographs display the extent of excavation/mining done at the sites.

Satellite Images of the sites as accessed from "Google Earth" at five year intervals since year 2002 are placed at **Annexure II** for reference. These images display the progression/extent of mining activities at these sites with time. However, the satellite images retrieved from "Google Earth" for year 2002 have poor resolution and do not provide clear picture of landscape as exiting in 2002.