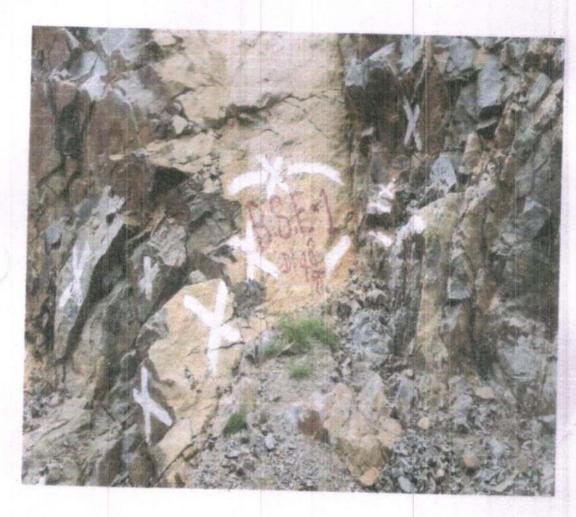

8. It was also brought to the notice of the joint committee that a special branch of police named "Anti Vehicle Theft, Crime and Mining Staff, Nuh" has been deputed to monitor and check any new mining activities at the previously mined sites. Bare rock faces at these sites have been painted, marked and highlighted so that any new instances of mining are identifiable. The photographs of these markings are placed as Annexure C in the report of the mining department which is submitted as Annexure IV of this report. Mining department has also instituted a Standard Operating Procedure (SOP) for prevention of illegal mining in Haryana which is placed as Annexure V.