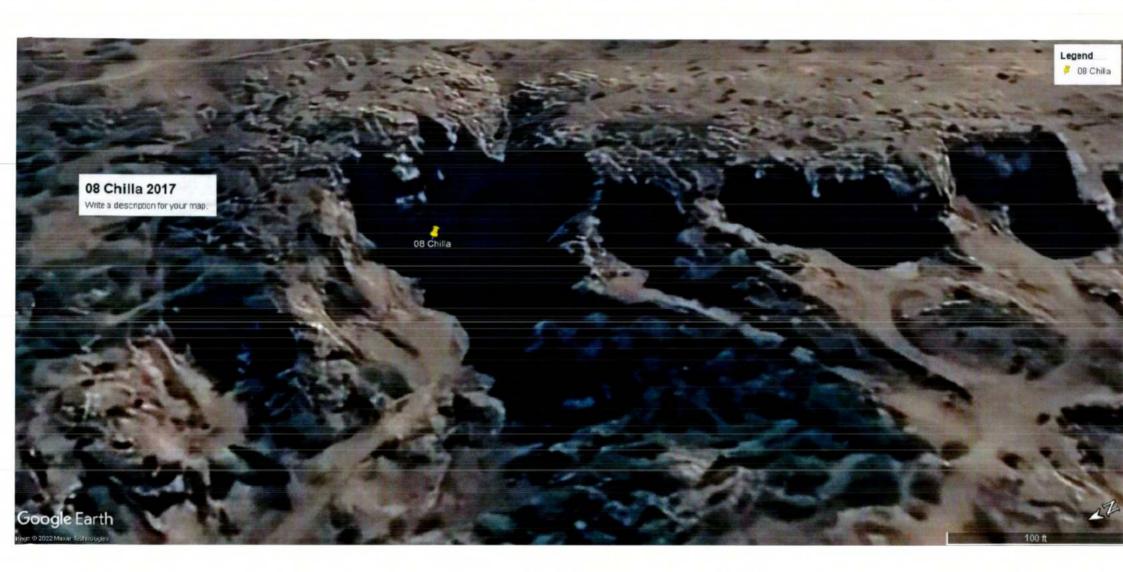

Nee.

The photographs of all the 22 sites visited are placed at **Annexure I** for reference. The photographs display the extent of excavation/mining done at the sites.

Satellite Images of the sites as accessed from "Google Earth" at five year intervals since year 2002 are placed at **Annexure II** for reference. These images display the progression/extent of mining activities at these sites with time. However, the satellite images retrieved from "Google Earth" for year 2002 have poor resolution and do not provide clear picture of landscape as exiting in 2002.