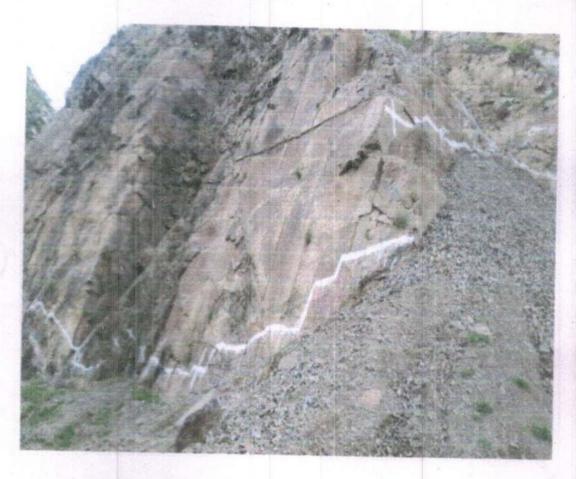

Nee.

The photographs of all the 22 sites visited are placed at **Annexure I** for reference. The photographs display the extent of excavation/mining done at the sites.

Satellite Images of the sites as accessed from "Google Earth" at five year intervals since year 2002 are placed at **Annexure II** for reference. These images display the progression/extent of mining activities at these sites with time. However, the satellite images retrieved from "Google Earth" for year 2002 have poor resolution and do not provide clear picture of landscape as exiting in 2002.