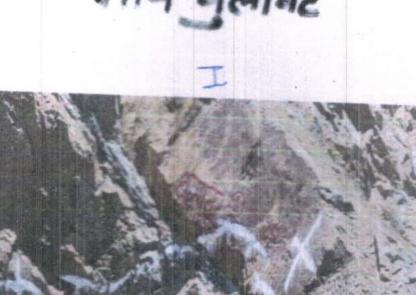

Nee.

The photographs of all the 22 sites visited are placed at **Annexure I** for reference. The photographs display the extent of excavation/mining done at the sites.

Satellite Images of the sites as accessed from "Google Earth" at five year intervals since year 2002 are placed at **Annexure II** for reference. These images display the progression/extent of mining activities at these sites with time. However, the satellite images retrieved from "Google Earth" for year 2002 have poor resolution and do not provide clear picture of landscape as exiting in 2002.