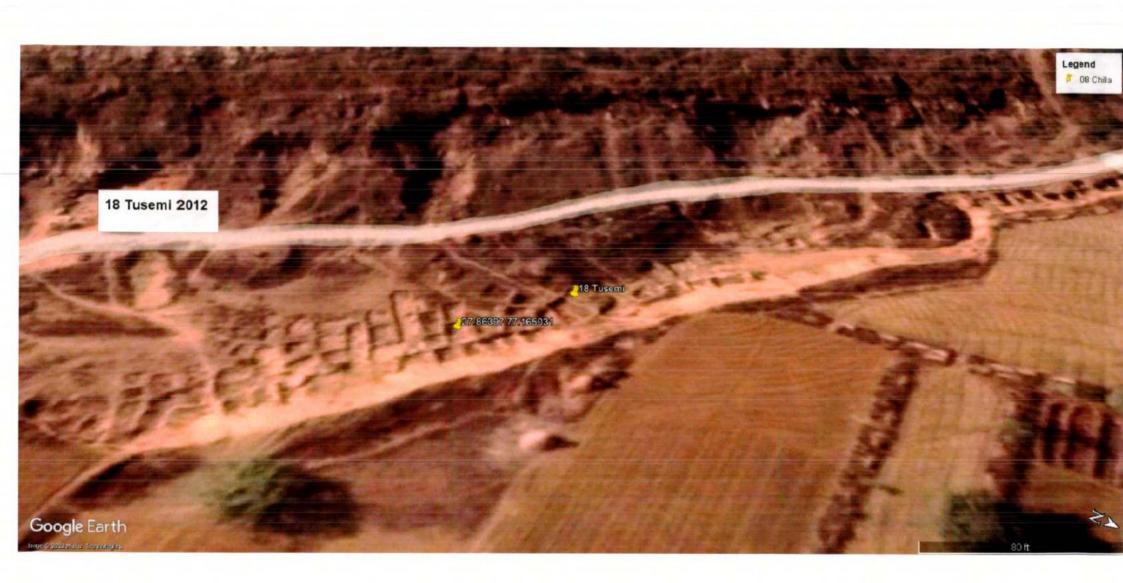

Nee.

The photographs of all the 22 sites visited are placed at **Annexure I** for reference. The photographs display the extent of excavation/mining done at the sites.

Satellite Images of the sites as accessed from "Google Earth" at five year intervals since year 2002 are placed at **Annexure II** for reference. These images display the progression/extent of mining activities at these sites with time. However, the satellite images retrieved from "Google Earth" for year 2002 have poor resolution and do not provide clear picture of landscape as exiting in 2002.