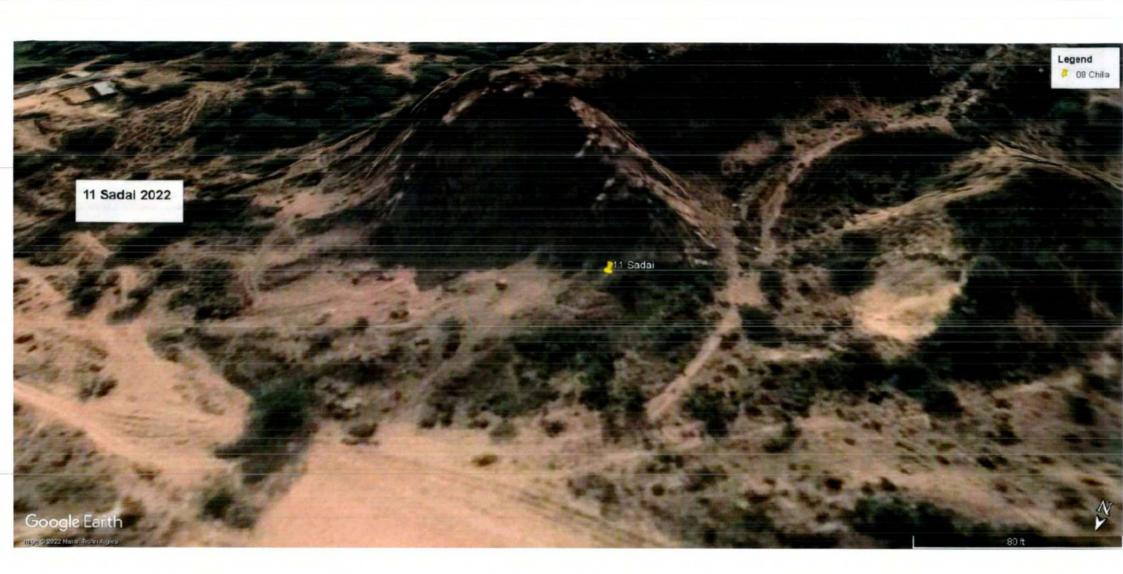

Nee.

The photographs of all the 22 sites visited are placed at **Annexure I** for reference. The photographs display the extent of excavation/mining done at the sites.

Satellite Images of the sites as accessed from "Google Earth" at five year intervals since year 2002 are placed at **Annexure II** for reference. These images display the progression/extent of mining activities at these sites with time. However, the satellite images retrieved from "Google Earth" for year 2002 have poor resolution and do not provide clear picture of landscape as exiting in 2002.