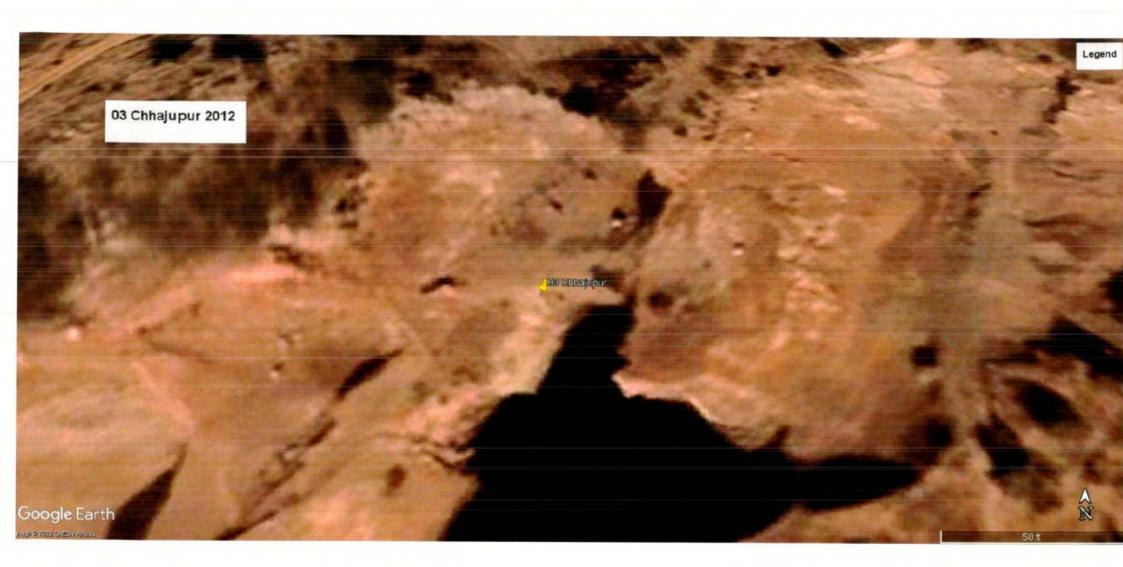

Nee.

The photographs of all the 22 sites visited are placed at **Annexure I** for reference. The photographs display the extent of excavation/mining done at the sites.

Satellite Images of the sites as accessed from "Google Earth" at five year intervals since year 2002 are placed at **Annexure II** for reference. These images display the progression/extent of mining activities at these sites with time. However, the satellite images retrieved from "Google Earth" for year 2002 have poor resolution and do not provide clear picture of landscape as exiting in 2002.