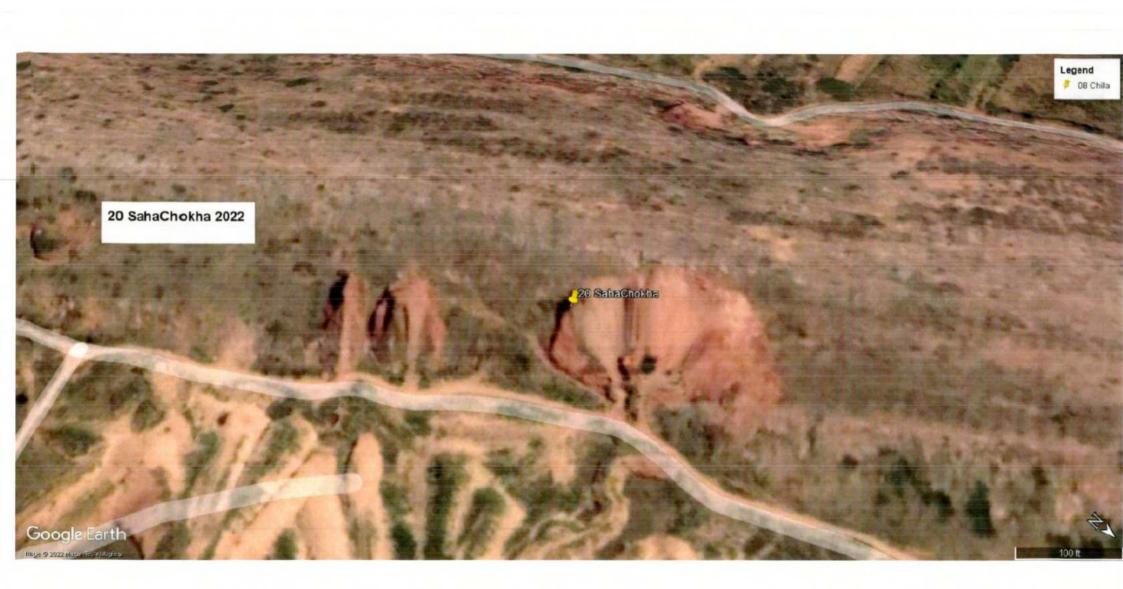

Nee.

The photographs of all the 22 sites visited are placed at **Annexure I** for reference. The photographs display the extent of excavation/mining done at the sites.

Satellite Images of the sites as accessed from "Google Earth" at five year intervals since year 2002 are placed at **Annexure II** for reference. These images display the progression/extent of mining activities at these sites with time. However, the satellite images retrieved from "Google Earth" for year 2002 have poor resolution and do not provide clear picture of landscape as exiting in 2002.