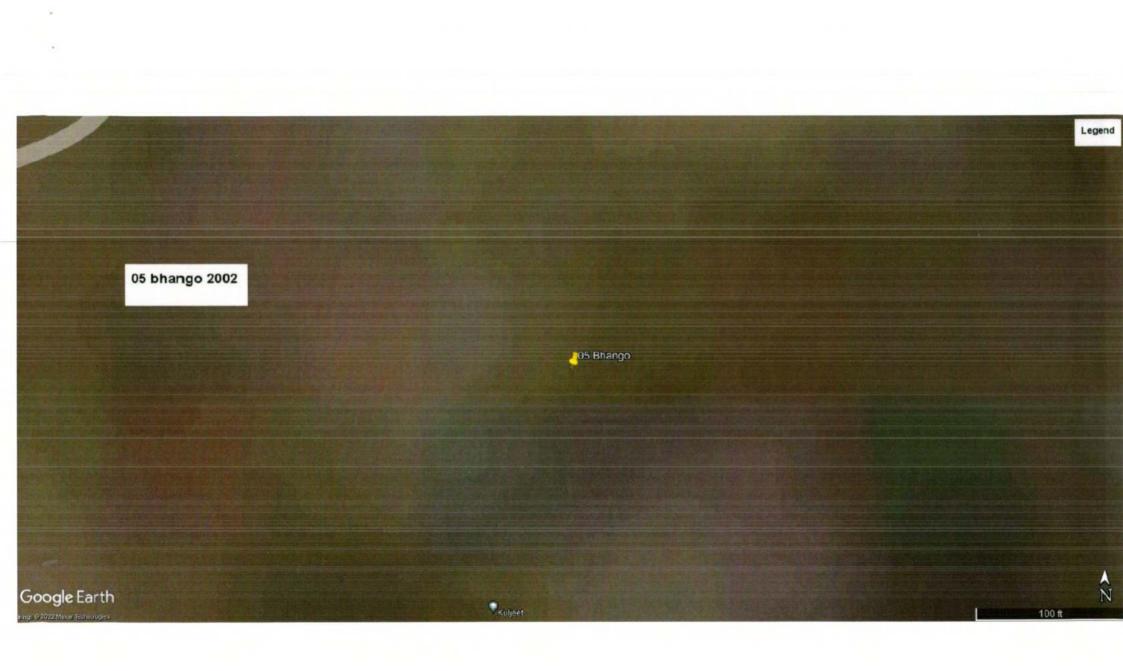

Nee.

The photographs of all the 22 sites visited are placed at **Annexure I** for reference. The photographs display the extent of excavation/mining done at the sites.

Satellite Images of the sites as accessed from "Google Earth" at five year intervals since year 2002 are placed at **Annexure II** for reference. These images display the progression/extent of mining activities at these sites with time. However, the satellite images retrieved from "Google Earth" for year 2002 have poor resolution and do not provide clear picture of landscape as exiting in 2002.