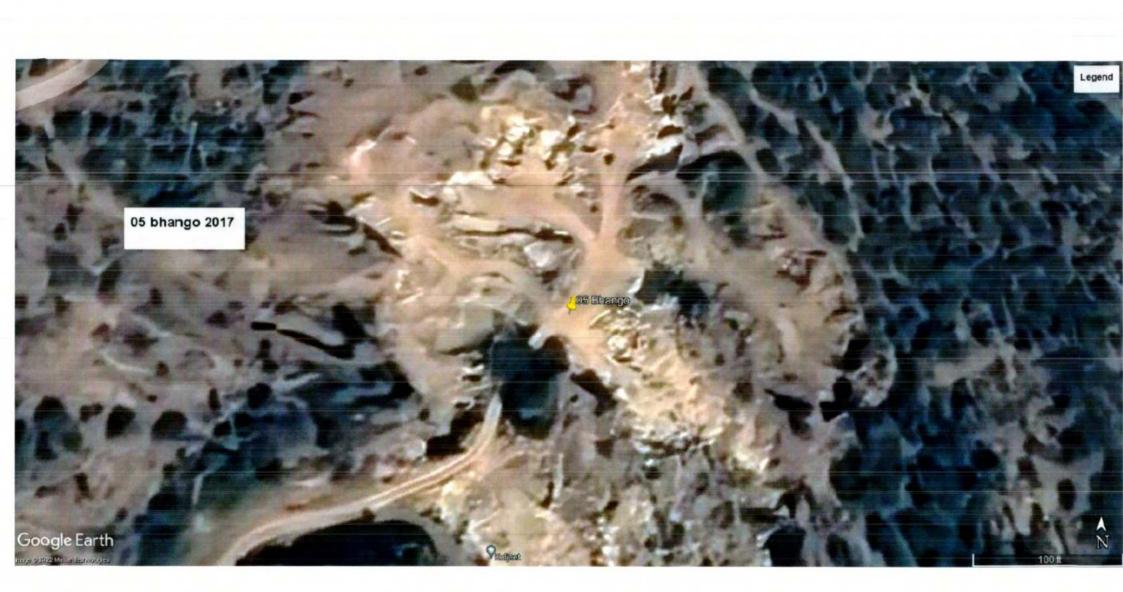

Nee.

The photographs of all the 22 sites visited are placed at **Annexure I** for reference. The photographs display the extent of excavation/mining done at the sites.

Satellite Images of the sites as accessed from "Google Earth" at five year intervals since year 2002 are placed at **Annexure II** for reference. These images display the progression/extent of mining activities at these sites with time. However, the satellite images retrieved from "Google Earth" for year 2002 have poor resolution and do not provide clear picture of landscape as exiting in 2002.