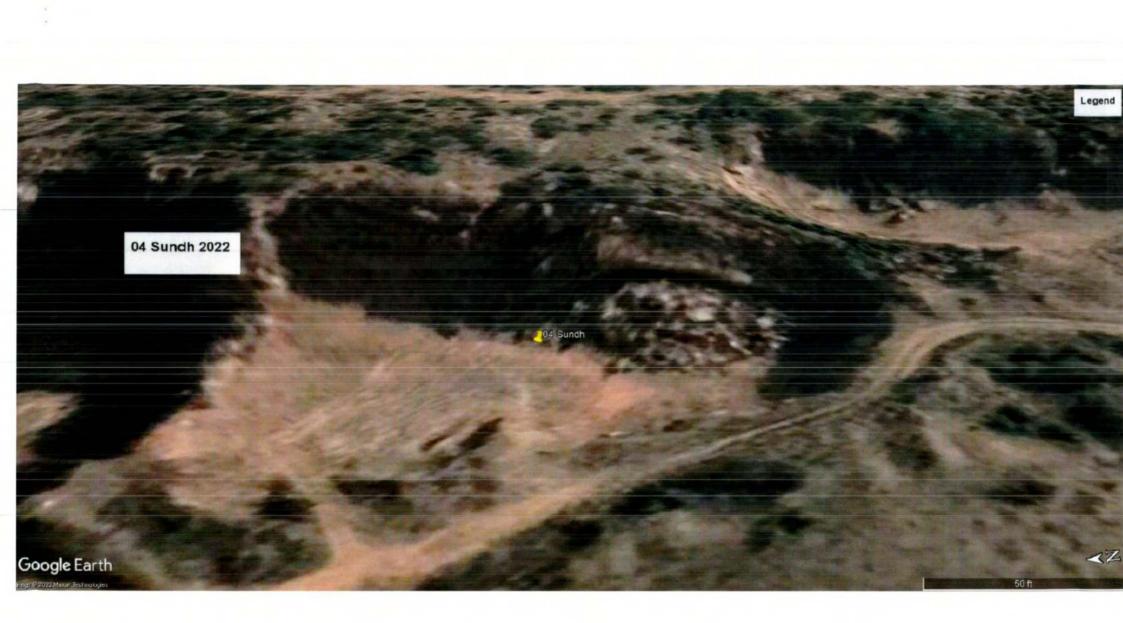

Nee.

The photographs of all the 22 sites visited are placed at **Annexure I** for reference. The photographs display the extent of excavation/mining done at the sites.

Satellite Images of the sites as accessed from "Google Earth" at five year intervals since year 2002 are placed at **Annexure II** for reference. These images display the progression/extent of mining activities at these sites with time. However, the satellite images retrieved from "Google Earth" for year 2002 have poor resolution and do not provide clear picture of landscape as exiting in 2002.