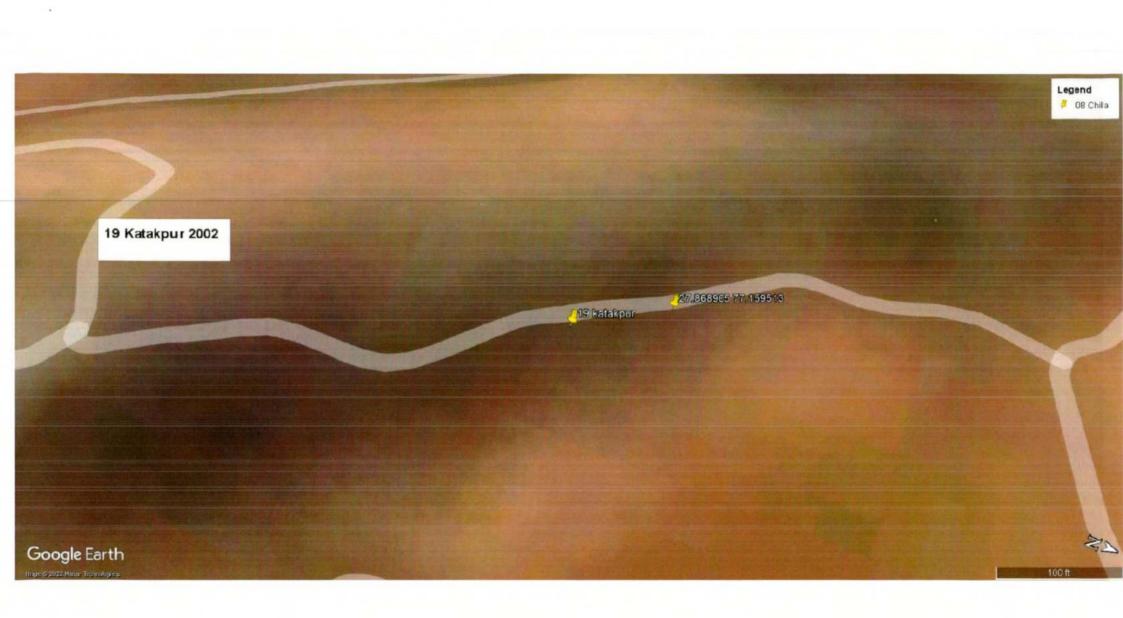

Nee.

The photographs of all the 22 sites visited are placed at **Annexure I** for reference. The photographs display the extent of excavation/mining done at the sites.

Satellite Images of the sites as accessed from "Google Earth" at five year intervals since year 2002 are placed at **Annexure II** for reference. These images display the progression/extent of mining activities at these sites with time. However, the satellite images retrieved from "Google Earth" for year 2002 have poor resolution and do not provide clear picture of landscape as exiting in 2002.