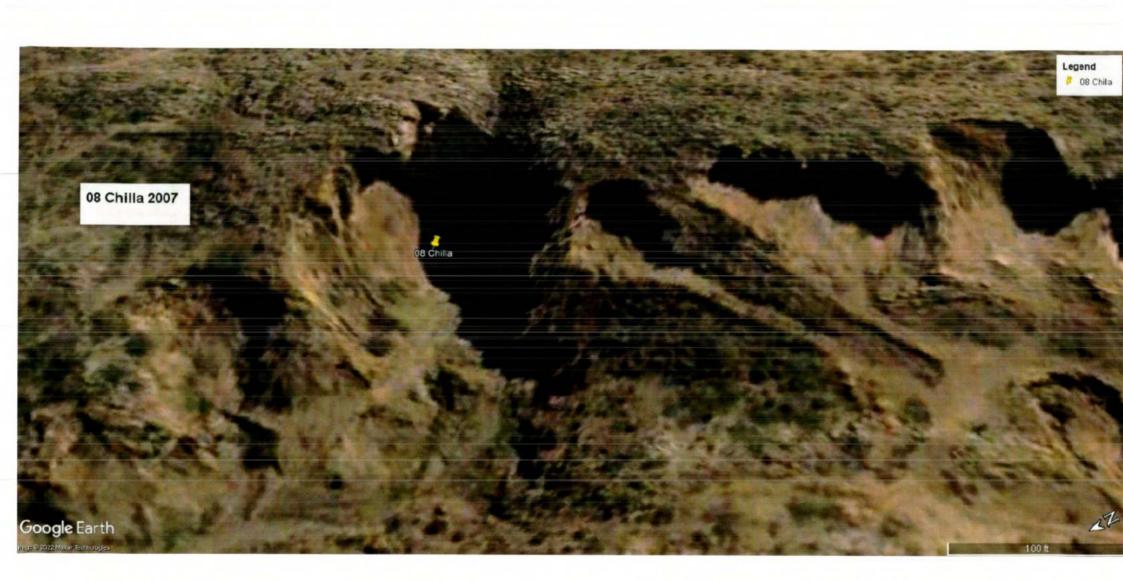

Nee.

The photographs of all the 22 sites visited are placed at **Annexure I** for reference. The photographs display the extent of excavation/mining done at the sites.

Satellite Images of the sites as accessed from "Google Earth" at five year intervals since year 2002 are placed at **Annexure II** for reference. These images display the progression/extent of mining activities at these sites with time. However, the satellite images retrieved from "Google Earth" for year 2002 have poor resolution and do not provide clear picture of landscape as exiting in 2002.