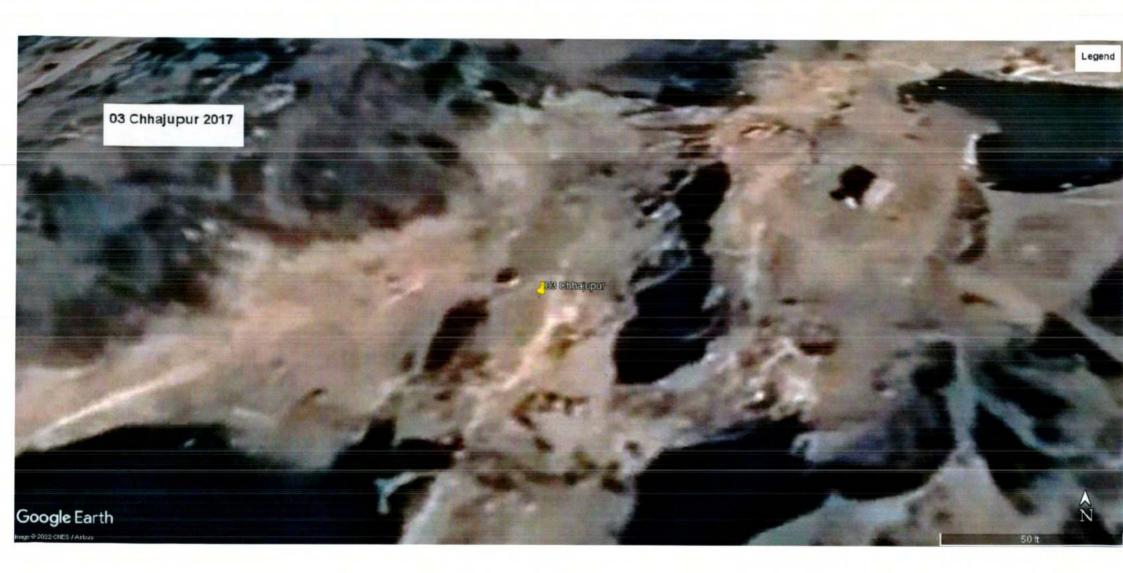

Nee.

The photographs of all the 22 sites visited are placed at **Annexure I** for reference. The photographs display the extent of excavation/mining done at the sites.

Satellite Images of the sites as accessed from "Google Earth" at five year intervals since year 2002 are placed at **Annexure II** for reference. These images display the progression/extent of mining activities at these sites with time. However, the satellite images retrieved from "Google Earth" for year 2002 have poor resolution and do not provide clear picture of landscape as exiting in 2002.