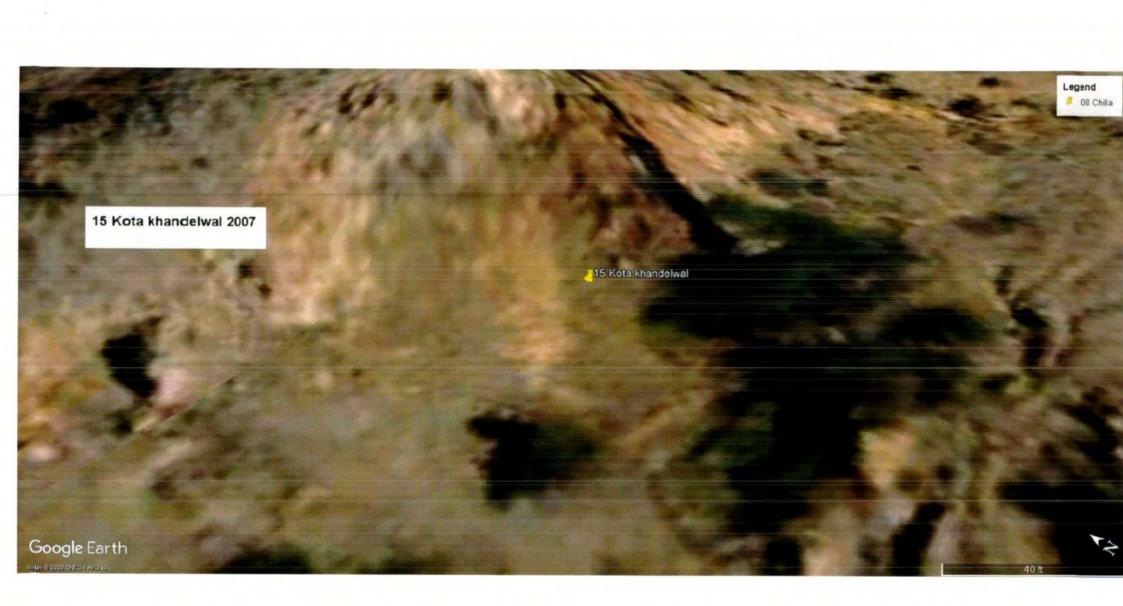

Nee.

The photographs of all the 22 sites visited are placed at **Annexure I** for reference. The photographs display the extent of excavation/mining done at the sites.

Satellite Images of the sites as accessed from "Google Earth" at five year intervals since year 2002 are placed at **Annexure II** for reference. These images display the progression/extent of mining activities at these sites with time. However, the satellite images retrieved from "Google Earth" for year 2002 have poor resolution and do not provide clear picture of landscape as exiting in 2002.