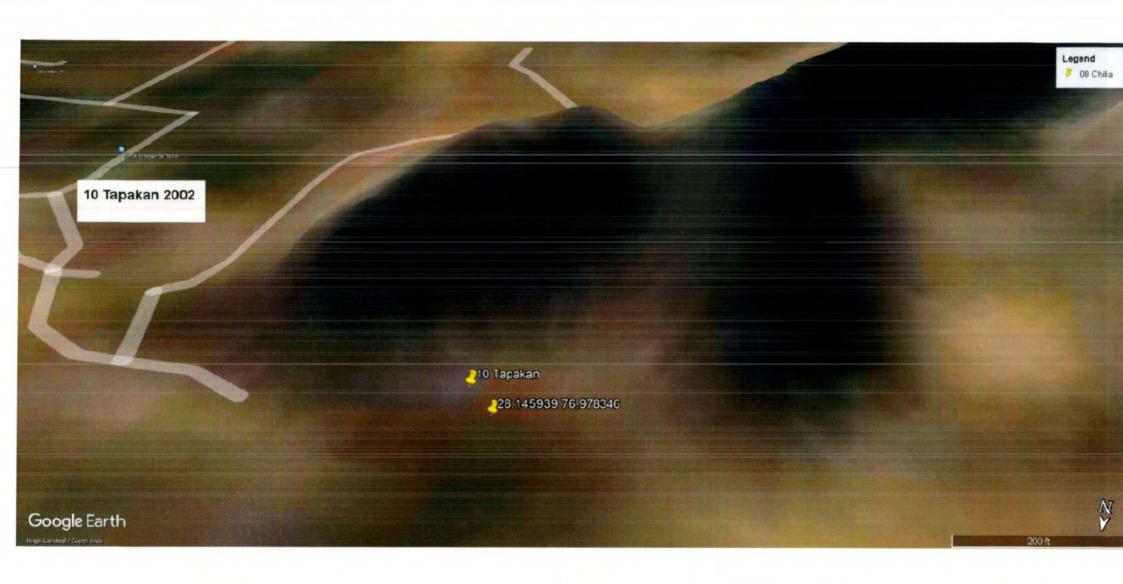

Vier.

| Sr.<br>No | Location of<br>Site | GPS<br>Coordinates     | Date of<br>Site Visit | Signs of Mining<br>on the date of<br>field visit | FIRs/Action Taken<br>by Mining<br>Department | Remarks                                                                                                                                                                                                           |
|-----------|---------------------|------------------------|-----------------------|--------------------------------------------------|----------------------------------------------|-------------------------------------------------------------------------------------------------------------------------------------------------------------------------------------------------------------------|
|           |                     |                        |                       |                                                  |                                              | the last reported incident was of year 2019.                                                                                                                                                                      |
| 8         | Chilla              | 28.168594<br>76.972073 | 18.11.22              | No                                               | FIR No. 523 of 2019<br>in P.S. Sadar Tauru.  | In village Chilla, mining<br>lease for extraction of China<br>Clay, Quartzite & Stone was<br>operated by M/s Gupta &<br>Co. behind PNB, Qutuabpur,<br>Rewari.                                                     |
|           |                     |                        |                       |                                                  |                                              | Pursuant to order dated<br>16.12.2002 of Hon'ble<br>Supreme Court, mining was<br>prohibited in the area.<br>However there had been<br>incidences of mining and<br>the last reported incident<br>was of year 2019. |
| 9         | Silkho              | 28.156121<br>76.968258 | 18.11.22              | No                                               | FIR No. 22 of 2020<br>in P.S. Sadar Tauru.   | In village Silkho, mining<br>lease for extraction of Silica<br>Sand and Stone was<br>operated by M/s Ashok<br>Bhasin F-11, Kirti Nagar,<br>New Delhi.                                                             |
|           |                     |                        |                       |                                                  |                                              | Pursuant to order dated<br>16.12.2002 of Hon'ble<br>Supreme Court, mining was<br>prohibited in the area.<br>However there had been<br>incidences of mining and<br>the last reported incident<br>was of year 2020. |
| 10        | Tapkan              | 28.145939<br>76.978346 | 18.11.22              | No                                               | FIR No. 508 of 2019<br>in P.S. Sadar Nuh .   | In village Tapkan, mining<br>lease for extraction of China                                                                                                                                                        |

Nee.

The photographs of all the 22 sites visited are placed at **Annexure I** for reference. The photographs display the extent of excavation/mining done at the sites.

Satellite Images of the sites as accessed from "Google Earth" at five year intervals since year 2002 are placed at **Annexure II** for reference. These images display the progression/extent of mining activities at these sites with time. However, the satellite images retrieved from "Google Earth" for year 2002 have poor resolution and do not provide clear picture of landscape as exiting in 2002.