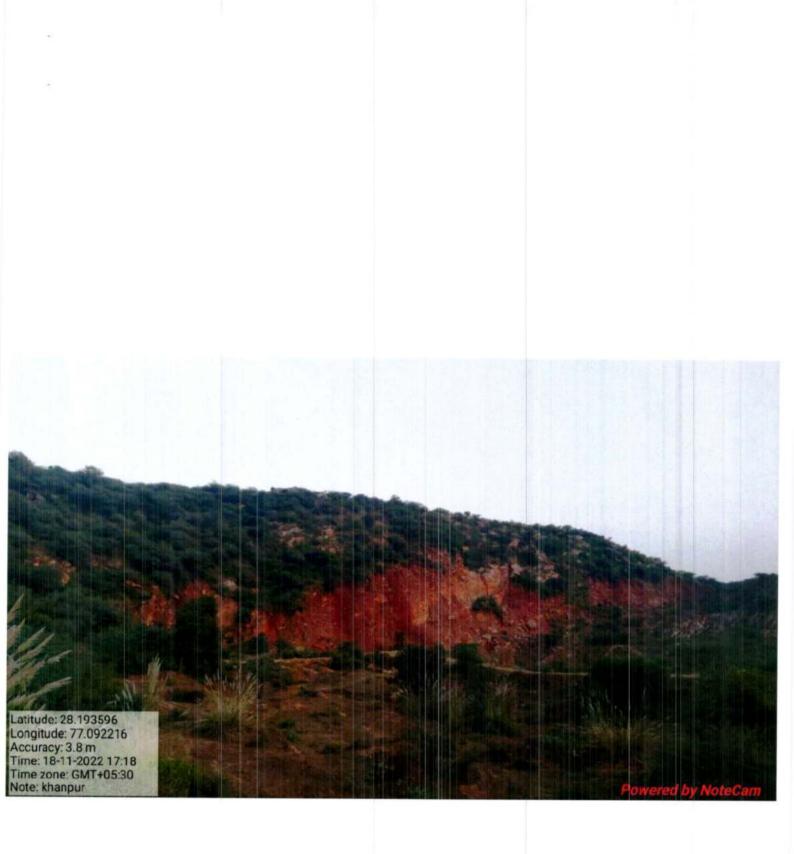

Pre

| Sr.<br>No | Location of<br>Site                                            | GPS<br>Coordinates     | Date of<br>Site Visit | Signs of Mining<br>on the date of<br>field visit                                                                  | FIRs/Action Taken<br>by Mining<br>Department                                                                                                                                                                      | Remarks                                                                                                                                                           |
|-----------|----------------------------------------------------------------|------------------------|-----------------------|-------------------------------------------------------------------------------------------------------------------|-------------------------------------------------------------------------------------------------------------------------------------------------------------------------------------------------------------------|-------------------------------------------------------------------------------------------------------------------------------------------------------------------|
|           |                                                                | 77.092216              |                       |                                                                                                                   | in P.S. Rojka Meo                                                                                                                                                                                                 | people used to extract<br>stone (illegally) for domestic<br>use.                                                                                                  |
|           |                                                                |                        |                       |                                                                                                                   |                                                                                                                                                                                                                   | Last reported incidence was of year 2017.                                                                                                                         |
| 14        | Bar Gujjar                                                     | 28.335495<br>76.983343 | 22.11.22              | No                                                                                                                | FIR No. 307 of 2019<br>in P.S. Kheri Daula                                                                                                                                                                        | In village Bar- Gujjar,<br>mining lease for extraction<br>of China Clay and Stone was<br>operated by M/s Iswar<br>Mineral, 30 Ishwar Nagar,<br>New Delhi.         |
|           |                                                                |                        |                       |                                                                                                                   | Pursuant to order dated<br>16.12.2002 of Hon'ble<br>Supreme Court, mining was<br>prohibited in the area.<br>However there had been<br>incidences of mining and<br>the last reported incident<br>was of year 2019. |                                                                                                                                                                   |
| 15        | Kharak<br>Jalalpur /<br>Kharak<br>Sohna<br>Behind ITC<br>Hotel | 28.309277<br>76.994271 | 22.11.22              | No,<br>However on dt.<br>18.09.2022 one<br>tractor was<br>seized in<br>Mohamadpur<br>Ahir Chowki<br>and an FIR No |                                                                                                                                                                                                                   | In village Jalalpur Sohna,<br>mining lease was operated<br>by Lal Chand S/o Lekh Ram<br>up to 06.07.2001 &<br>Ravinder Kumar Makkar S/o<br>Sh. Amir Chand Makkar. |
|           |                                                                |                        |                       | 390 dt.<br>18.09.2022<br>was also<br>lodged in P.S.<br>Sadar Tauru.                                               |                                                                                                                                                                                                                   | 16.12.2002 of Hon'ble<br>Supreme Court, mining was<br>prohibited in the area.<br>However there had been<br>incidences of mining and                               |

Nee.

The photographs of all the 22 sites visited are placed at **Annexure I** for reference. The photographs display the extent of excavation/mining done at the sites.

Satellite Images of the sites as accessed from "Google Earth" at five year intervals since year 2002 are placed at **Annexure II** for reference. These images display the progression/extent of mining activities at these sites with time. However, the satellite images retrieved from "Google Earth" for year 2002 have poor resolution and do not provide clear picture of landscape as exiting in 2002.