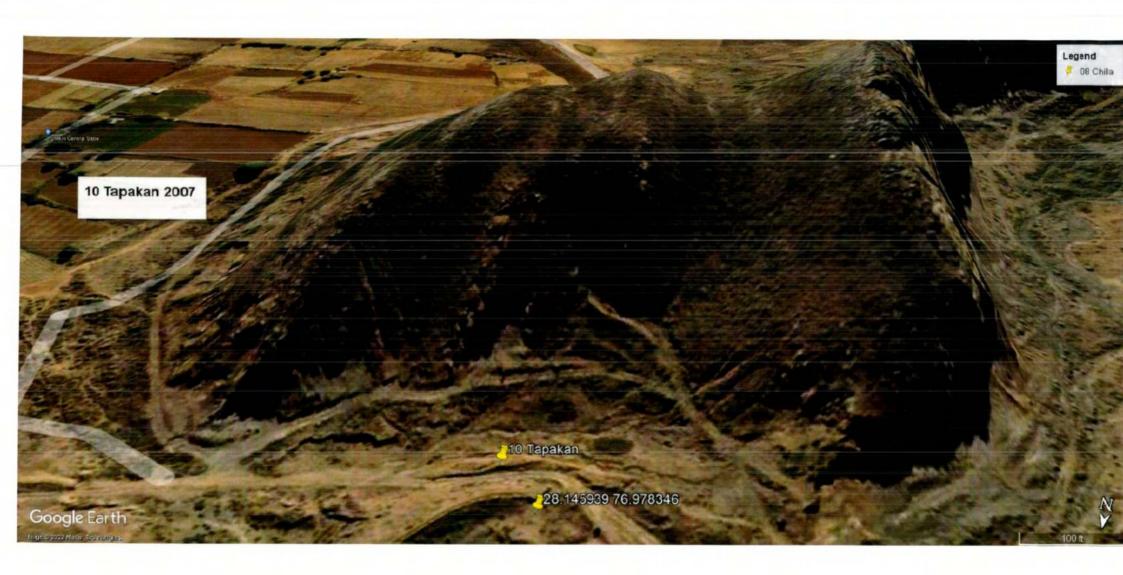

Vier.

| Sr.<br>No | Location of<br>Site | GPS<br>Coordinates     | Date of<br>Site Visit | Signs of Mining<br>on the date of<br>field visit | FIRs/Action Taken<br>by Mining<br>Department | Remarks                                                                                                                                                                                                           |
|-----------|---------------------|------------------------|-----------------------|--------------------------------------------------|----------------------------------------------|-------------------------------------------------------------------------------------------------------------------------------------------------------------------------------------------------------------------|
|           |                     |                        |                       |                                                  |                                              | the last reported incident was of year 2019.                                                                                                                                                                      |
| 8         | Chilla              | 28.168594<br>76.972073 | 18.11.22              | No                                               | FIR No. 523 of 2019<br>in P.S. Sadar Tauru.  | In village Chilla, mining<br>lease for extraction of China<br>Clay, Quartzite & Stone was<br>operated by M/s Gupta &<br>Co. behind PNB, Qutuabpur,<br>Rewari.                                                     |
|           |                     |                        |                       |                                                  |                                              | Pursuant to order dated<br>16.12.2002 of Hon'ble<br>Supreme Court, mining was<br>prohibited in the area.<br>However there had been<br>incidences of mining and<br>the last reported incident<br>was of year 2019. |
| 9         | Silkho              | 28.156121<br>76.968258 | 18.11.22              | No                                               | FIR No. 22 of 2020<br>in P.S. Sadar Tauru.   | In village Silkho, mining<br>lease for extraction of Silica<br>Sand and Stone was<br>operated by M/s Ashok<br>Bhasin F-11, Kirti Nagar,<br>New Delhi.                                                             |
|           |                     |                        |                       |                                                  |                                              | Pursuant to order dated<br>16.12.2002 of Hon'ble<br>Supreme Court, mining was<br>prohibited in the area.<br>However there had been<br>incidences of mining and<br>the last reported incident<br>was of year 2020. |
| 10        | Tapkan              | 28.145939<br>76.978346 | 18.11.22              | No                                               | FIR No. 508 of 2019<br>in P.S. Sadar Nuh .   | In village Tapkan, mining<br>lease for extraction of China                                                                                                                                                        |

Nee.

The photographs of all the 22 sites visited are placed at **Annexure I** for reference. The photographs display the extent of excavation/mining done at the sites.

Satellite Images of the sites as accessed from "Google Earth" at five year intervals since year 2002 are placed at **Annexure II** for reference. These images display the progression/extent of mining activities at these sites with time. However, the satellite images retrieved from "Google Earth" for year 2002 have poor resolution and do not provide clear picture of landscape as exiting in 2002.