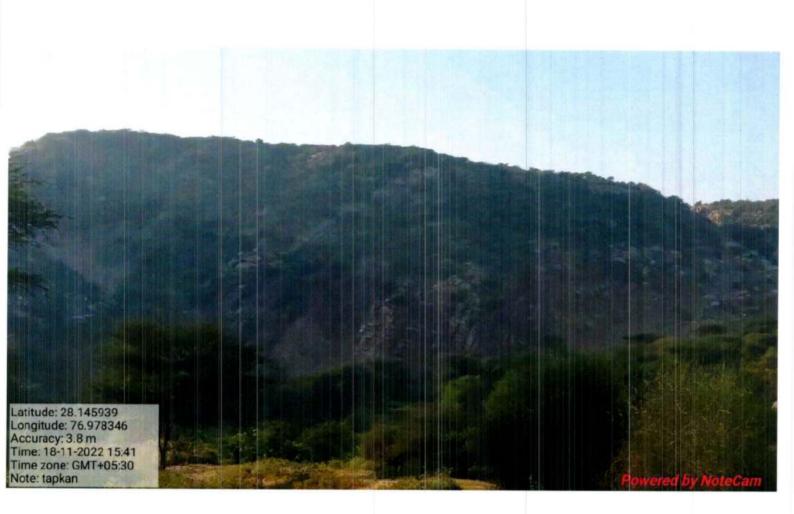

Vier.

| Sr.<br>No | Location of<br>Site | GPS<br>Coordinates     | Date of<br>Site Visit | Signs of Mining<br>on the date of<br>field visit | FIRs/Action Taken<br>by Mining<br>Department | Remarks                                                                                                                                                                                                           |
|-----------|---------------------|------------------------|-----------------------|--------------------------------------------------|----------------------------------------------|-------------------------------------------------------------------------------------------------------------------------------------------------------------------------------------------------------------------|
|           |                     |                        |                       |                                                  |                                              | the last reported incident was of year 2019.                                                                                                                                                                      |
| 8         | Chilla              | 28.168594<br>76.972073 | 18.11.22              | No                                               | FIR No. 523 of 2019<br>in P.S. Sadar Tauru.  | In village Chilla, mining<br>lease for extraction of China<br>Clay, Quartzite & Stone was<br>operated by M/s Gupta &<br>Co. behind PNB, Qutuabpur,<br>Rewari.                                                     |
|           |                     |                        |                       |                                                  |                                              | Pursuant to order dated<br>16.12.2002 of Hon'ble<br>Supreme Court, mining was<br>prohibited in the area.<br>However there had been<br>incidences of mining and<br>the last reported incident<br>was of year 2019. |
| 9         | Silkho              | 28.156121<br>76.968258 | 18.11.22              | No                                               | FIR No. 22 of 2020<br>in P.S. Sadar Tauru.   | In village Silkho, mining<br>lease for extraction of Silica<br>Sand and Stone was<br>operated by M/s Ashok<br>Bhasin F-11, Kirti Nagar,<br>New Delhi.                                                             |
|           |                     |                        |                       |                                                  |                                              | Pursuant to order dated<br>16.12.2002 of Hon'ble<br>Supreme Court, mining was<br>prohibited in the area.<br>However there had been<br>incidences of mining and<br>the last reported incident<br>was of year 2020. |
| 10        | Tapkan              | 28.145939<br>76.978346 | 18.11.22              | No                                               | FIR No. 508 of 2019<br>in P.S. Sadar Nuh .   | In village Tapkan, mining<br>lease for extraction of China                                                                                                                                                        |

Nee.

The photographs of all the 22 sites visited are placed at **Annexure I** for reference. The photographs display the extent of excavation/mining done at the sites.

Satellite Images of the sites as accessed from "Google Earth" at five year intervals since year 2002 are placed at **Annexure II** for reference. These images display the progression/extent of mining activities at these sites with time. However, the satellite images retrieved from "Google Earth" for year 2002 have poor resolution and do not provide clear picture of landscape as exiting in 2002.