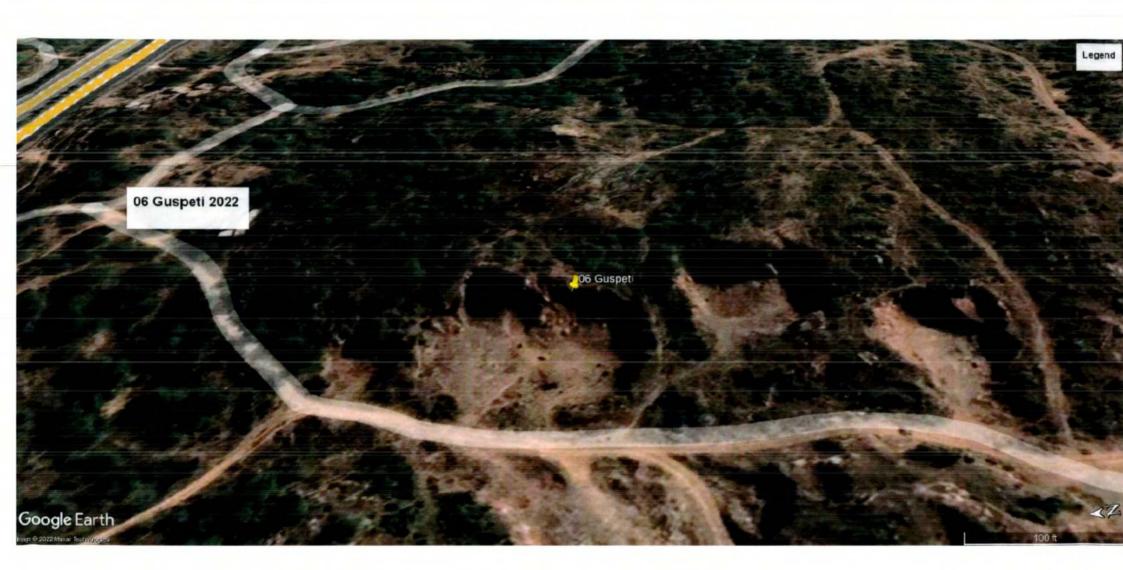

Nee.

The photographs of all the 22 sites visited are placed at **Annexure I** for reference. The photographs display the extent of excavation/mining done at the sites.

Satellite Images of the sites as accessed from "Google Earth" at five year intervals since year 2002 are placed at **Annexure II** for reference. These images display the progression/extent of mining activities at these sites with time. However, the satellite images retrieved from "Google Earth" for year 2002 have poor resolution and do not provide clear picture of landscape as exiting in 2002.