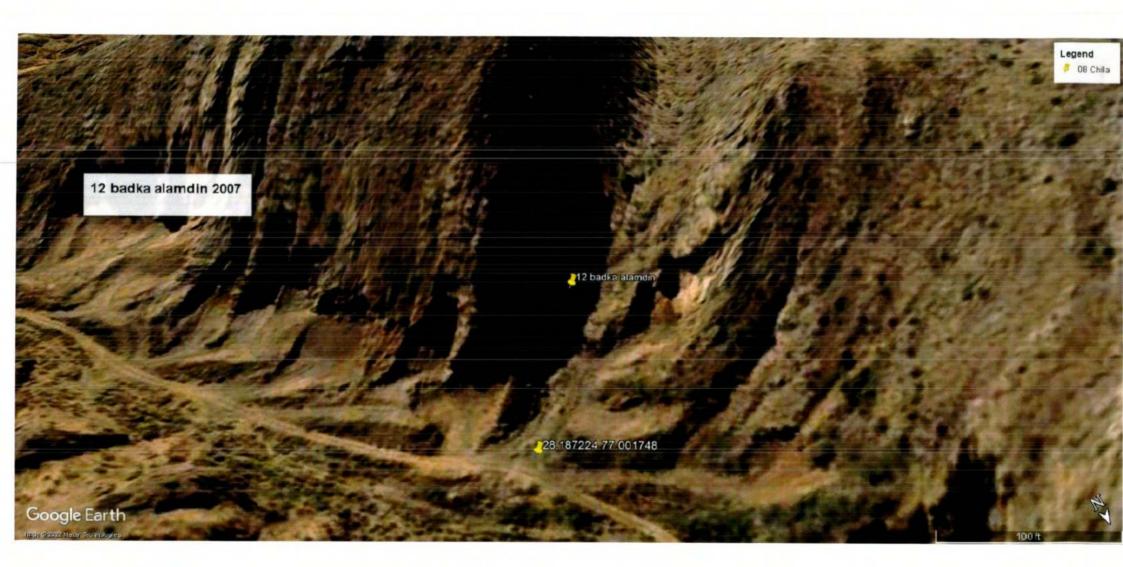

Nee.

The photographs of all the 22 sites visited are placed at **Annexure I** for reference. The photographs display the extent of excavation/mining done at the sites.

Satellite Images of the sites as accessed from "Google Earth" at five year intervals since year 2002 are placed at **Annexure II** for reference. These images display the progression/extent of mining activities at these sites with time. However, the satellite images retrieved from "Google Earth" for year 2002 have poor resolution and do not provide clear picture of landscape as exiting in 2002.