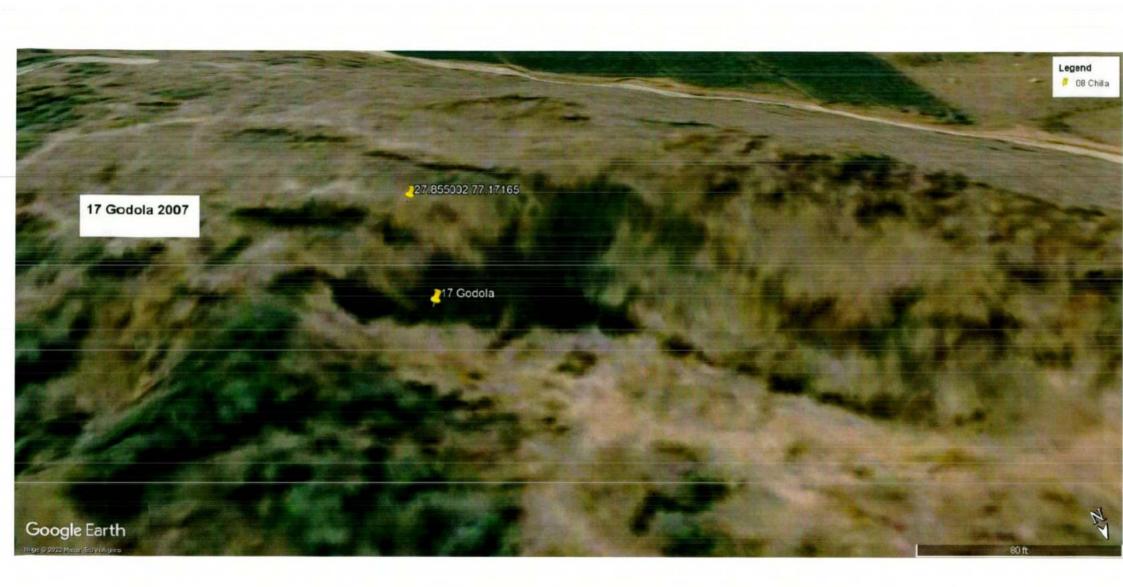

Nee.

The photographs of all the 22 sites visited are placed at **Annexure I** for reference. The photographs display the extent of excavation/mining done at the sites.

Satellite Images of the sites as accessed from "Google Earth" at five year intervals since year 2002 are placed at **Annexure II** for reference. These images display the progression/extent of mining activities at these sites with time. However, the satellite images retrieved from "Google Earth" for year 2002 have poor resolution and do not provide clear picture of landscape as exiting in 2002.