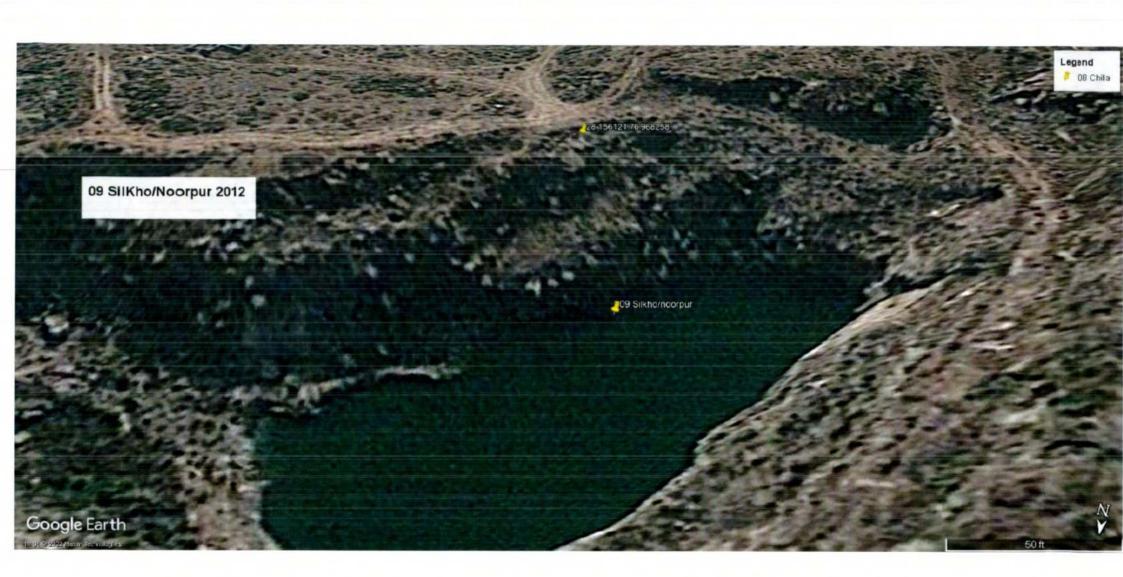

Nee.

The photographs of all the 22 sites visited are placed at **Annexure I** for reference. The photographs display the extent of excavation/mining done at the sites.

Satellite Images of the sites as accessed from "Google Earth" at five year intervals since year 2002 are placed at **Annexure II** for reference. These images display the progression/extent of mining activities at these sites with time. However, the satellite images retrieved from "Google Earth" for year 2002 have poor resolution and do not provide clear picture of landscape as exiting in 2002.