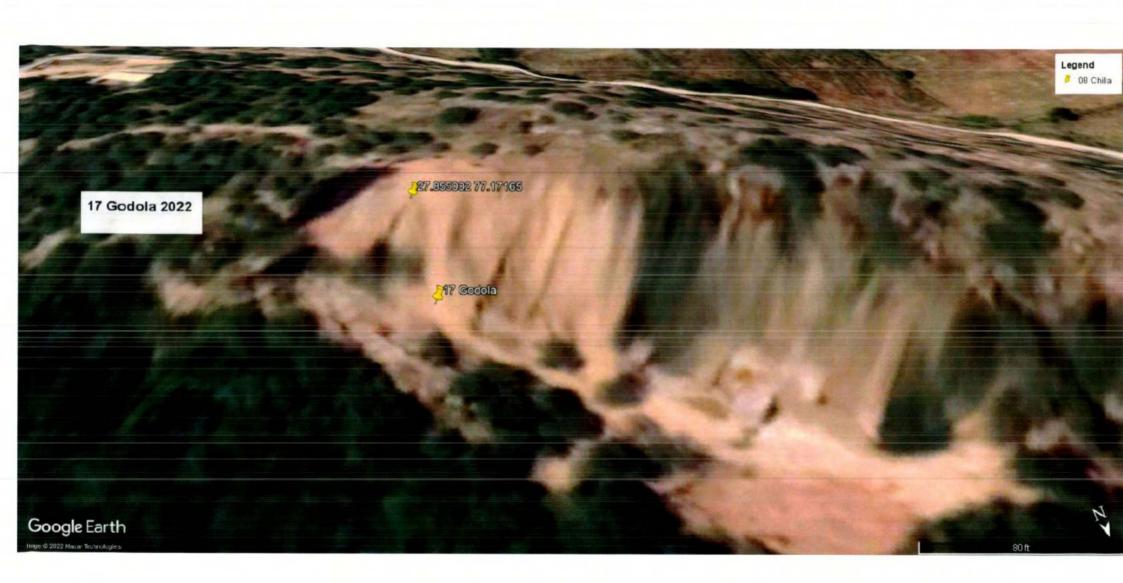

Nee.

The photographs of all the 22 sites visited are placed at **Annexure I** for reference. The photographs display the extent of excavation/mining done at the sites.

Satellite Images of the sites as accessed from "Google Earth" at five year intervals since year 2002 are placed at **Annexure II** for reference. These images display the progression/extent of mining activities at these sites with time. However, the satellite images retrieved from "Google Earth" for year 2002 have poor resolution and do not provide clear picture of landscape as exiting in 2002.