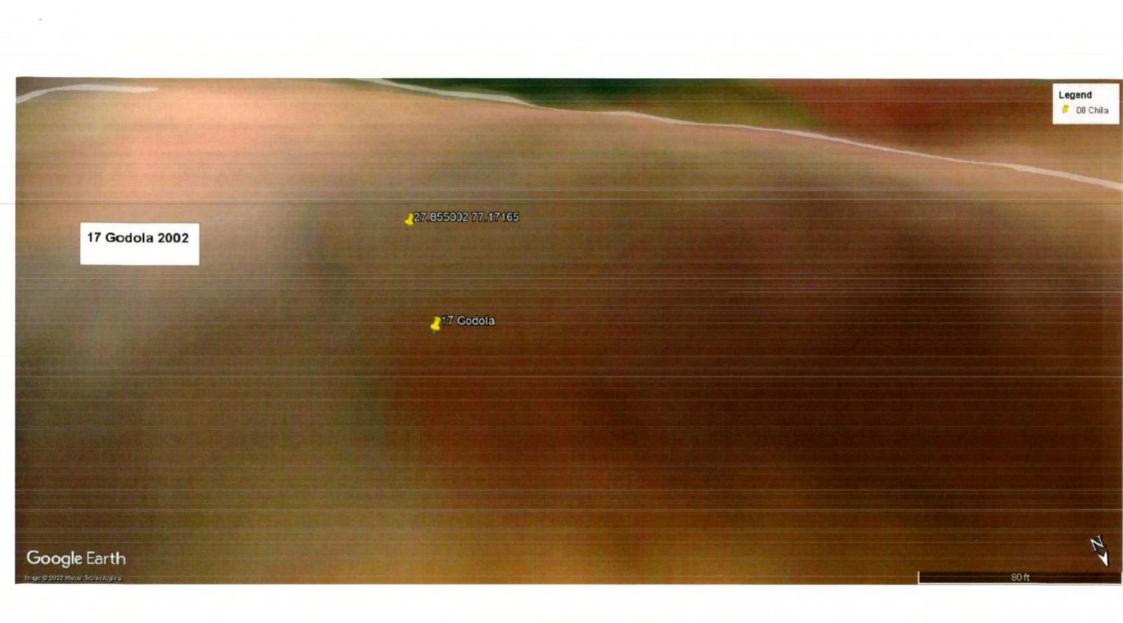

Nee.

The photographs of all the 22 sites visited are placed at **Annexure I** for reference. The photographs display the extent of excavation/mining done at the sites.

Satellite Images of the sites as accessed from "Google Earth" at five year intervals since year 2002 are placed at **Annexure II** for reference. These images display the progression/extent of mining activities at these sites with time. However, the satellite images retrieved from "Google Earth" for year 2002 have poor resolution and do not provide clear picture of landscape as exiting in 2002.