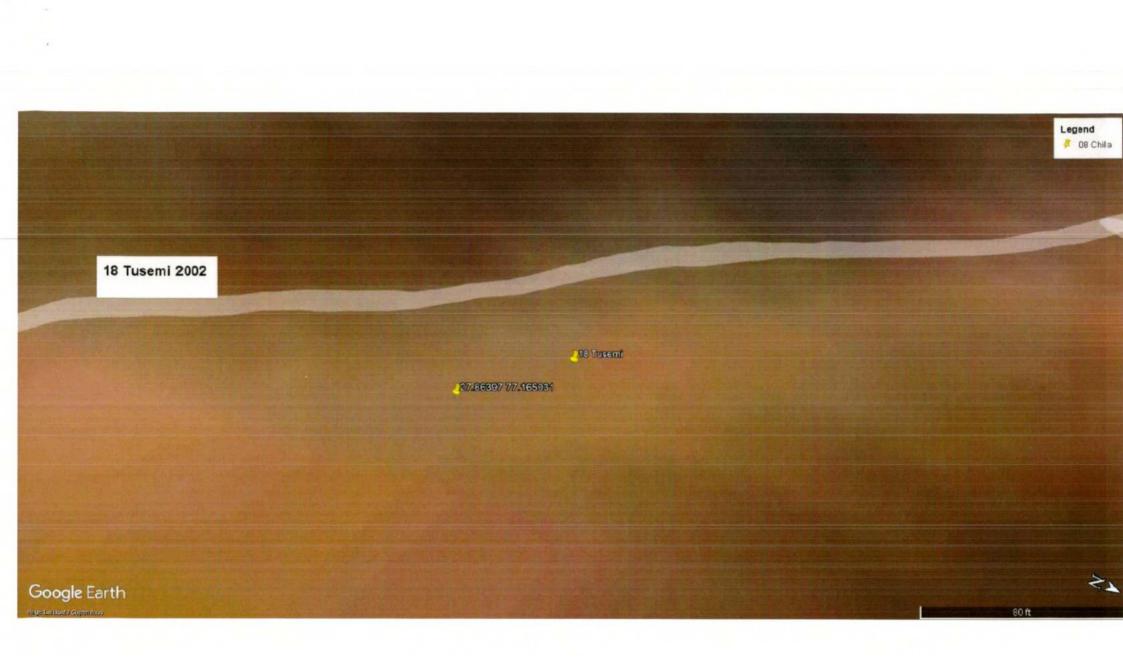

Nee.

The photographs of all the 22 sites visited are placed at **Annexure I** for reference. The photographs display the extent of excavation/mining done at the sites.

Satellite Images of the sites as accessed from "Google Earth" at five year intervals since year 2002 are placed at **Annexure II** for reference. These images display the progression/extent of mining activities at these sites with time. However, the satellite images retrieved from "Google Earth" for year 2002 have poor resolution and do not provide clear picture of landscape as exiting in 2002.