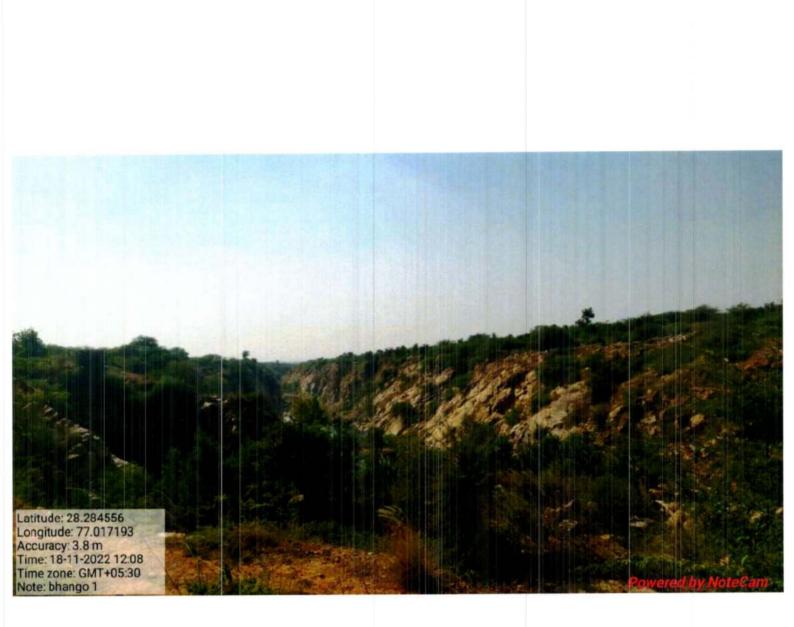

frer -

| Sr.<br>No | Location of<br>Site | GPS<br>Coordinates     | Date of<br>Site Visit | Signs of Mining<br>on the date of<br>field visit | FIRs/Action Taken<br>by Mining<br>Department                      | Remarks                                                                                                                                                                                                                                                                                                                                                      |
|-----------|---------------------|------------------------|-----------------------|--------------------------------------------------|-------------------------------------------------------------------|--------------------------------------------------------------------------------------------------------------------------------------------------------------------------------------------------------------------------------------------------------------------------------------------------------------------------------------------------------------|
|           |                     |                        |                       |                                                  | FIR No. 524 of 2019<br>in P.S. Sadar Tauru                        | was operated by M/s<br>Rajinder Dhingra & Asso.,<br>3/51, Shivaji Nagar,<br>Gurugram.<br>Pursuant to order dated<br>16.12.2002 of Hon'ble<br>Supreme Court, mining was<br>prohibited in the area.<br>However there had been<br>incidences of mining and<br>the last reported incident<br>was of year 2019.                                                   |
| 4         | Soondh              | 28.245707<br>77.015142 | 18.11.22              | No                                               | FIR No. 91 of 2018<br>in P.S. Sadar Tauru                         | In village Soond, M/s Abdul<br>Razak & Asso. R/o Village<br>Padheni Tehsil Tauru used<br>to extract China Clay, Ord.<br>Sand and Stone.<br>Pursuant to order dated<br>16.12.2002 of Hon'ble<br>Supreme Court, mining was<br>prohibited in the area.<br>However there had been<br>incidences of mining and<br>the last reported incident<br>was of year 2018. |
| 5         | Bhango              | 28.284556<br>77.017193 | 18.11.22              | No                                               | FIR No. 20 of 2017,<br>FIR No. 464 of 2019<br>in P.S. Sadar Tauru | In village Bhango, M/s Shiv<br>Ekta Mines Village Bhango<br>Tehsil Tauru, used to extract<br>China Clay, Ord. Sand, Stone<br>and Quartzite.<br>Pursuant to order dated                                                                                                                                                                                       |

Nee.

The photographs of all the 22 sites visited are placed at **Annexure I** for reference. The photographs display the extent of excavation/mining done at the sites.

Satellite Images of the sites as accessed from "Google Earth" at five year intervals since year 2002 are placed at **Annexure II** for reference. These images display the progression/extent of mining activities at these sites with time. However, the satellite images retrieved from "Google Earth" for year 2002 have poor resolution and do not provide clear picture of landscape as exiting in 2002.