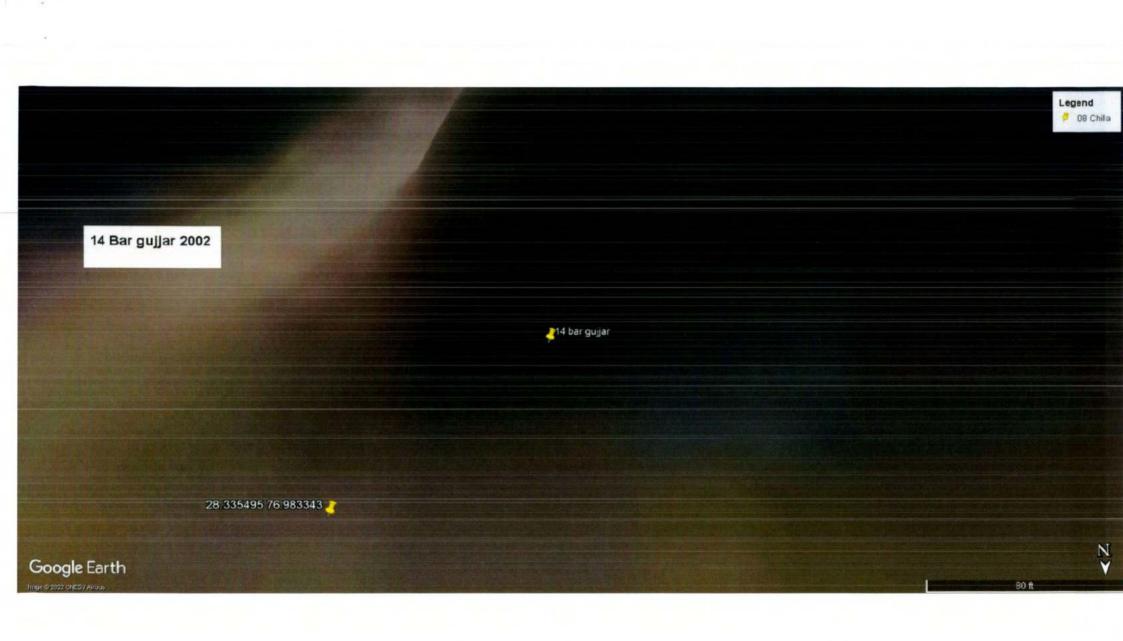

Pre

| Sr.<br>No | Location of<br>Site                                            | GPS<br>Coordinates     | Date of<br>Site Visit | Signs of Mining<br>on the date of<br>field visit                                                                  | FIRs/Action Taken<br>by Mining<br>Department                                                                                                                                                                      | Remarks                                                                                                                                                           |
|-----------|----------------------------------------------------------------|------------------------|-----------------------|-------------------------------------------------------------------------------------------------------------------|-------------------------------------------------------------------------------------------------------------------------------------------------------------------------------------------------------------------|-------------------------------------------------------------------------------------------------------------------------------------------------------------------|
|           |                                                                | 77.092216              |                       |                                                                                                                   | in P.S. Rojka Meo                                                                                                                                                                                                 | people used to extract<br>stone (illegally) for domestic<br>use.                                                                                                  |
|           |                                                                |                        |                       |                                                                                                                   |                                                                                                                                                                                                                   | Last reported incidence was of year 2017.                                                                                                                         |
| 14        | Bar Gujjar                                                     | 28.335495<br>76.983343 | 22.11.22              | No                                                                                                                | FIR No. 307 of 2019<br>in P.S. Kheri Daula                                                                                                                                                                        | In village Bar- Gujjar,<br>mining lease for extraction<br>of China Clay and Stone was<br>operated by M/s Iswar<br>Mineral, 30 Ishwar Nagar,<br>New Delhi.         |
|           |                                                                |                        |                       |                                                                                                                   | Pursuant to order dated<br>16.12.2002 of Hon'ble<br>Supreme Court, mining was<br>prohibited in the area.<br>However there had been<br>incidences of mining and<br>the last reported incident<br>was of year 2019. |                                                                                                                                                                   |
| 15        | Kharak<br>Jalalpur /<br>Kharak<br>Sohna<br>Behind ITC<br>Hotel | 28.309277<br>76.994271 | 22.11.22              | No,<br>However on dt.<br>18.09.2022 one<br>tractor was<br>seized in<br>Mohamadpur<br>Ahir Chowki<br>and an FIR No |                                                                                                                                                                                                                   | In village Jalalpur Sohna,<br>mining lease was operated<br>by Lal Chand S/o Lekh Ram<br>up to 06.07.2001 &<br>Ravinder Kumar Makkar S/o<br>Sh. Amir Chand Makkar. |
|           |                                                                |                        |                       | 390 dt.<br>18.09.2022<br>was also<br>lodged in P.S.<br>Sadar Tauru.                                               |                                                                                                                                                                                                                   | 16.12.2002 of Hon'ble<br>Supreme Court, mining was<br>prohibited in the area.<br>However there had been<br>incidences of mining and                               |

Nee.

The photographs of all the 22 sites visited are placed at **Annexure I** for reference. The photographs display the extent of excavation/mining done at the sites.

Satellite Images of the sites as accessed from "Google Earth" at five year intervals since year 2002 are placed at **Annexure II** for reference. These images display the progression/extent of mining activities at these sites with time. However, the satellite images retrieved from "Google Earth" for year 2002 have poor resolution and do not provide clear picture of landscape as exiting in 2002.