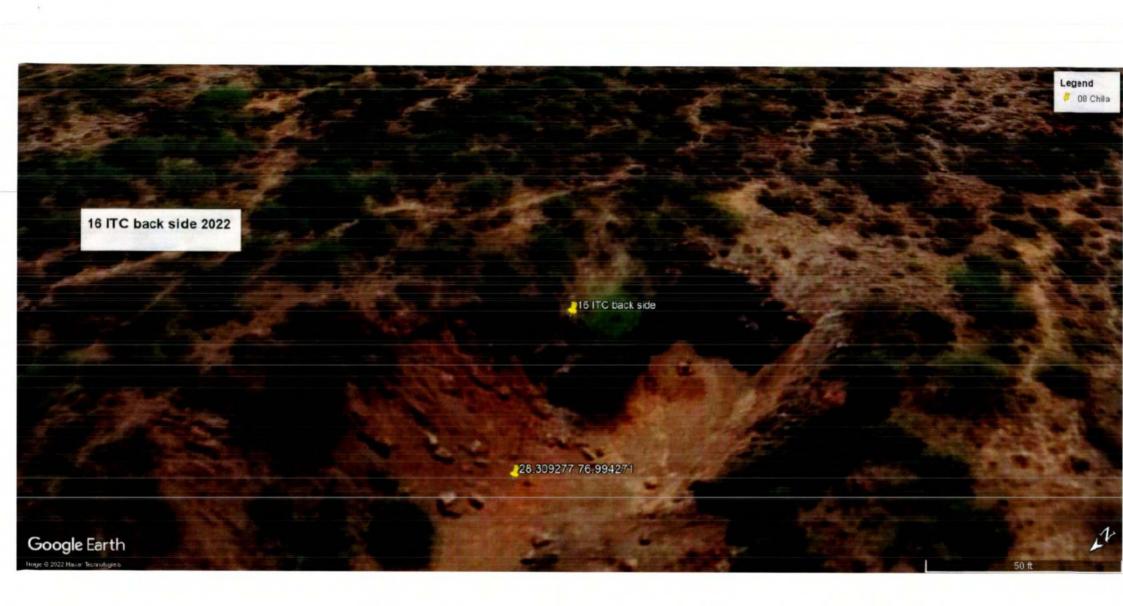

Nee.

The photographs of all the 22 sites visited are placed at **Annexure I** for reference. The photographs display the extent of excavation/mining done at the sites.

Satellite Images of the sites as accessed from "Google Earth" at five year intervals since year 2002 are placed at **Annexure II** for reference. These images display the progression/extent of mining activities at these sites with time. However, the satellite images retrieved from "Google Earth" for year 2002 have poor resolution and do not provide clear picture of landscape as exiting in 2002.