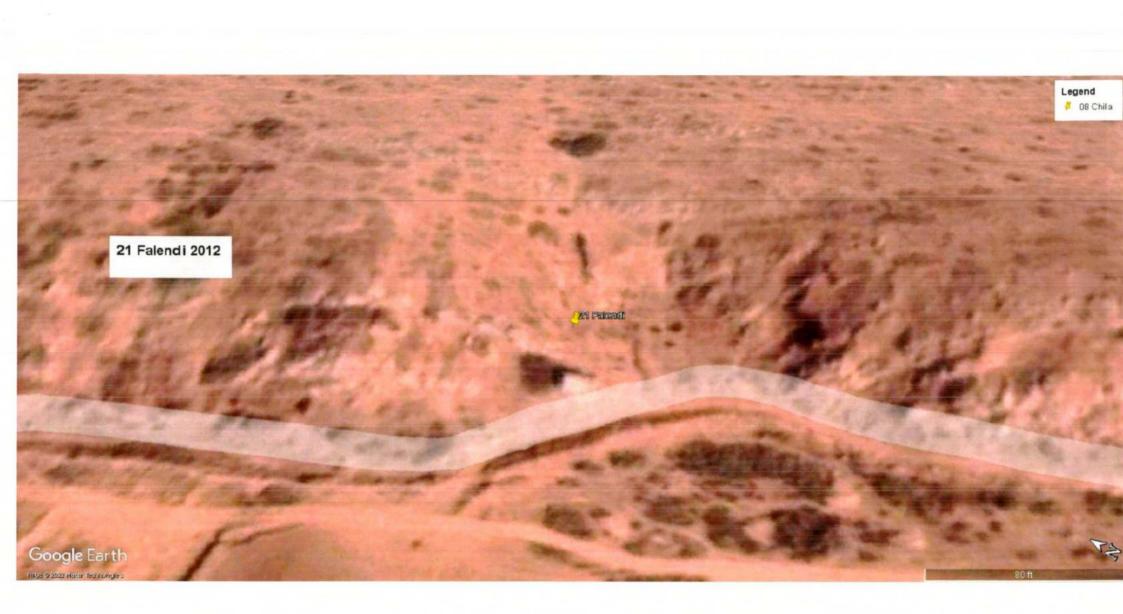

Nee.

The photographs of all the 22 sites visited are placed at **Annexure I** for reference. The photographs display the extent of excavation/mining done at the sites.

Satellite Images of the sites as accessed from "Google Earth" at five year intervals since year 2002 are placed at **Annexure II** for reference. These images display the progression/extent of mining activities at these sites with time. However, the satellite images retrieved from "Google Earth" for year 2002 have poor resolution and do not provide clear picture of landscape as exiting in 2002.