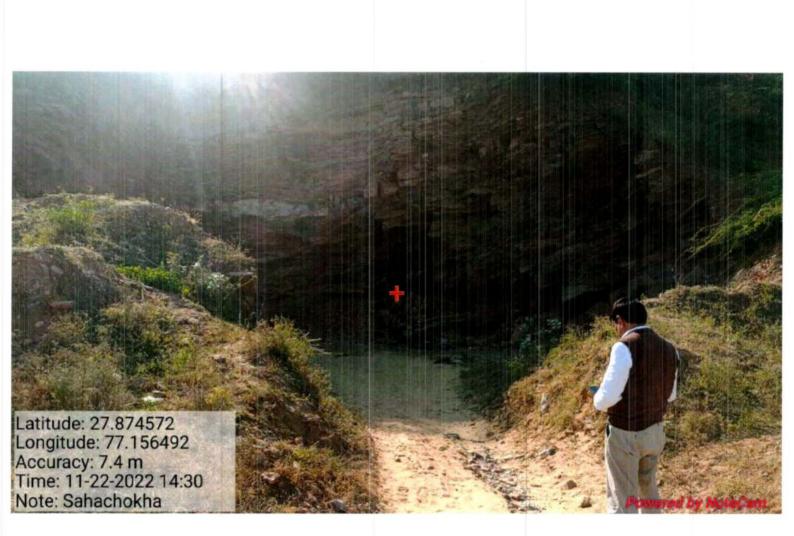

fror.

| Sr.<br>No | Location of<br>Site | GPS<br>Coordinates     | Date of<br>Site Visit | Signs of Mining<br>on the date of<br>field visit                                                      | FIRs/Action Taken<br>by Mining<br>Department                                                     | Remarks                                                                                                                                                                                           |
|-----------|---------------------|------------------------|-----------------------|-------------------------------------------------------------------------------------------------------|--------------------------------------------------------------------------------------------------|---------------------------------------------------------------------------------------------------------------------------------------------------------------------------------------------------|
|           |                     |                        |                       |                                                                                                       | /2018<br>in P.S Pinagwa                                                                          | stone (illegally) for domestic<br>use.<br>Last reported incidence was                                                                                                                             |
| 20        | Shahchokha          | 27.874572<br>77.156492 |                       | Yes, Signs of<br>tractors was<br>found at the<br>site but no<br>loose / broken<br>stone was<br>found. | FIR No. 130 /2017,<br>FIR No. 17, 236<br>/2018,<br>FIR No. 26/2021<br>in P.S Pinagwa             | of year 2018.<br>In village Shahchokha, local<br>people used to extract<br>stone (illegally) for domestic<br>use.<br>Also, on the day of visit<br>signs of mining were<br>noticed.                |
| 21        | Falandi             | 27.875465<br>77.153392 | 22.11.22              | No                                                                                                    | FIR No. 130, 259 of<br>2017<br>in P.S Pinagwa                                                    | In village Falandi, local<br>people used to extract<br>stone (illegally) for domestic<br>use.<br>Last reported incidence was<br>of year 2017.                                                     |
| 22        | Jhimrawat           | 27.889065<br>77.08264  | 22.11.22              | Yes, Signs of a<br>tractor and 20<br>MT loose /<br>broken stone<br>was found at<br>the site.          | FIR No. 20, 235 of<br>2018,<br>FIR No. 73,172,173 /<br>2019,<br>FIR No.26/2021<br>in P.S Pinagwa | In village Jhimrawat, local<br>people used to extract<br>stone (illegally) for domestic<br>use as well as commercial<br>purpose.<br>Also, on the day of visit<br>signs of mining were<br>noticed. |