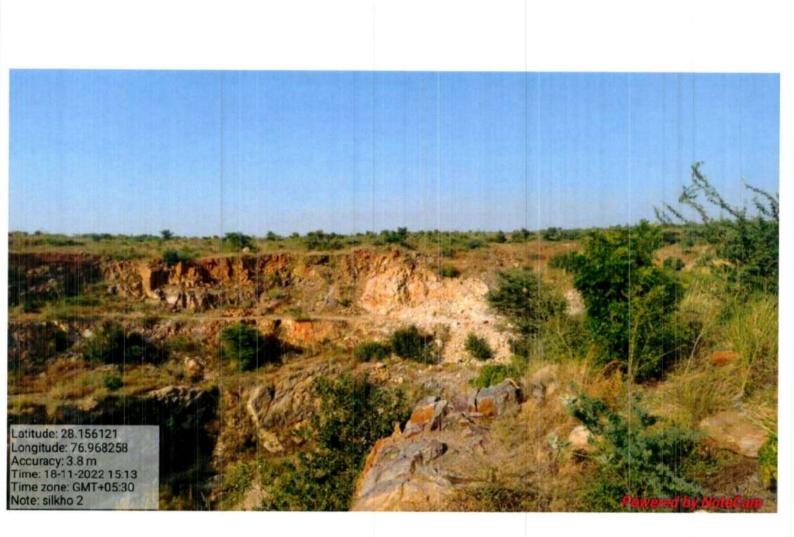

Nee.

The photographs of all the 22 sites visited are placed at **Annexure I** for reference. The photographs display the extent of excavation/mining done at the sites.

Satellite Images of the sites as accessed from "Google Earth" at five year intervals since year 2002 are placed at **Annexure II** for reference. These images display the progression/extent of mining activities at these sites with time. However, the satellite images retrieved from "Google Earth" for year 2002 have poor resolution and do not provide clear picture of landscape as exiting in 2002.

Vier.

| Sr.<br>No | Location of<br>Site | GPS<br>Coordinates     | Date of<br>Site Visit | Signs of Mining<br>on the date of<br>field visit | FIRs/Action Taken<br>by Mining<br>Department | Remarks                                                                                                                                                                                                           |
|-----------|---------------------|------------------------|-----------------------|--------------------------------------------------|----------------------------------------------|-------------------------------------------------------------------------------------------------------------------------------------------------------------------------------------------------------------------|
|           |                     |                        |                       |                                                  |                                              | the last reported incident was of year 2019.                                                                                                                                                                      |
| 8         | Chilla              | 28.168594<br>76.972073 | 18.11.22              | No                                               | FIR No. 523 of 2019<br>in P.S. Sadar Tauru.  | In village Chilla, mining<br>lease for extraction of China<br>Clay, Quartzite & Stone was<br>operated by M/s Gupta &<br>Co. behind PNB, Qutuabpur,<br>Rewari.                                                     |
|           |                     |                        |                       |                                                  |                                              | Pursuant to order dated<br>16.12.2002 of Hon'ble<br>Supreme Court, mining was<br>prohibited in the area.<br>However there had been<br>incidences of mining and<br>the last reported incident<br>was of year 2019. |
| 9         | Silkho              | 28.156121<br>76.968258 | 18.11.22              | No                                               | FIR No. 22 of 2020<br>in P.S. Sadar Tauru.   | In village Silkho, mining<br>lease for extraction of Silica<br>Sand and Stone was<br>operated by M/s Ashok<br>Bhasin F-11, Kirti Nagar,<br>New Delhi.                                                             |
|           |                     |                        |                       |                                                  |                                              | Pursuant to order dated<br>16.12.2002 of Hon'ble<br>Supreme Court, mining was<br>prohibited in the area.<br>However there had been<br>incidences of mining and<br>the last reported incident<br>was of year 2020. |
| 10        | Tapkan              | 28.145939<br>76.978346 | 18.11.22              | No                                               | FIR No. 508 of 2019<br>in P.S. Sadar Nuh .   | In village Tapkan, mining<br>lease for extraction of China                                                                                                                                                        |