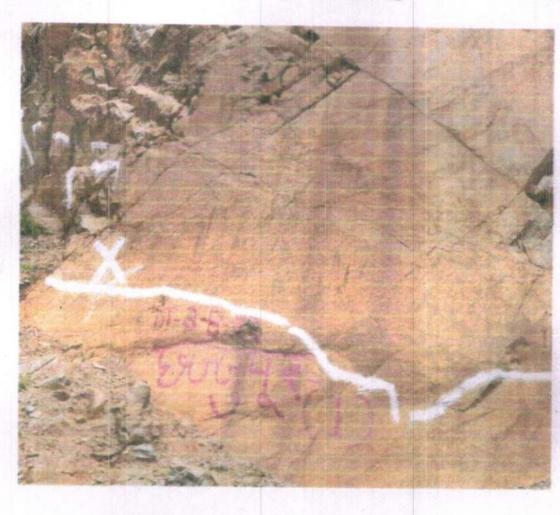

Nee.

The photographs of all the 22 sites visited are placed at **Annexure I** for reference. The photographs display the extent of excavation/mining done at the sites.

Satellite Images of the sites as accessed from "Google Earth" at five year intervals since year 2002 are placed at **Annexure II** for reference. These images display the progression/extent of mining activities at these sites with time. However, the satellite images retrieved from "Google Earth" for year 2002 have poor resolution and do not provide clear picture of landscape as exiting in 2002.

8. It was also brought to the notice of the joint committee that a special branch of police named "Anti Vehicle Theft, Crime and Mining Staff, Nuh" has been deputed to monitor and check any new mining activities at the previously mined sites. Bare rock faces at these sites have been painted, marked and highlighted so that any new instances of mining are identifiable. The photographs of these markings are placed as Annexure C in the report of the mining department which is submitted as Annexure IV of this report. Mining department has also instituted a Standard Operating Procedure (SOP) for prevention of illegal mining in Haryana which is placed as Annexure V.