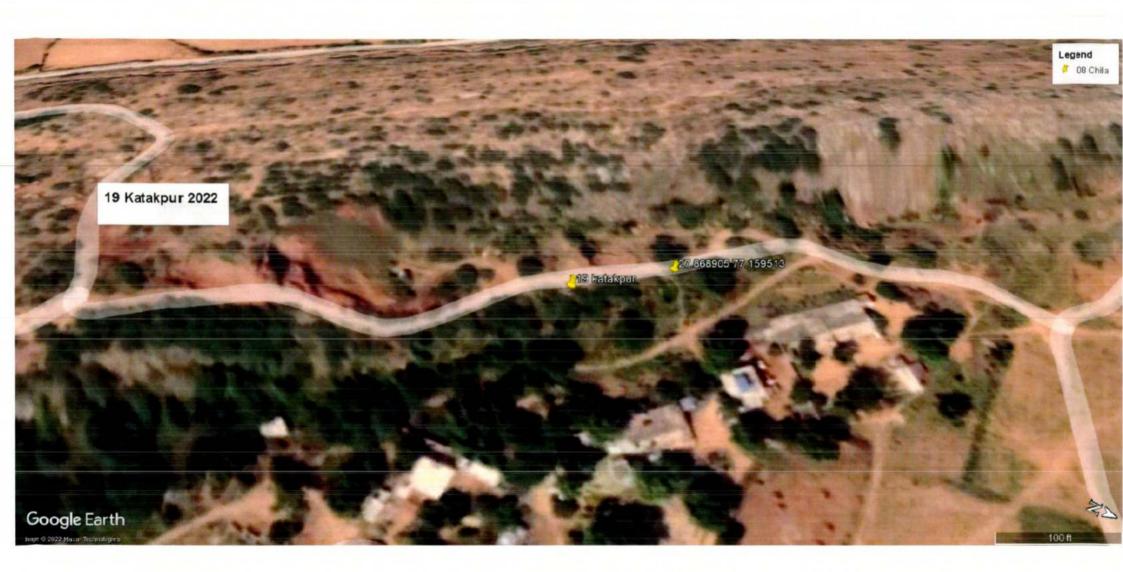

Ver,

| Sr.<br>No | Location of<br>Site | GPS<br>Coordinates     | Date of<br>Site Visit | Signs of Mining<br>on the date of<br>field visit | FIRs/Action Taken<br>by Mining<br>Department                                   | Remarks                                                                                                                                                                                                                                                                                                                                                                                   |
|-----------|---------------------|------------------------|-----------------------|--------------------------------------------------|--------------------------------------------------------------------------------|-------------------------------------------------------------------------------------------------------------------------------------------------------------------------------------------------------------------------------------------------------------------------------------------------------------------------------------------------------------------------------------------|
|           |                     |                        |                       |                                                  |                                                                                | the last reported incident was of September 2022.                                                                                                                                                                                                                                                                                                                                         |
| 16        | Kota<br>Khandewala  | 28.326902<br>76.977879 | 22.11.22              | No                                               | FIR No. 369, 215<br>/2018,<br>FIR No. 287, 293 /<br>2019<br>in P.S Sadar Tauru | In village Kota Khandewala<br>mining lease for extraction<br>of China Clay, Quartzite &<br>Stone was operated by M/s<br>PCL Minerals 30, Ishwar<br>Nagar, New Delhi.<br>Pursuant to order dated<br>16.12.2002 of Hon'ble<br>Supreme Court, mining was<br>prohibited in the area.<br>However there had been<br>incidences of mining and<br>the last reported incident<br>was of year 2019. |
| 17        | Gadhola             | 27.855002<br>77.17165  | 22.11.22              |                                                  | FIR No. 386 /2017,<br>FIR No. 151 / 2018<br>in P.S Punhana                     | In village Gadhola, local<br>people used to extract<br>stone (illegally) for domestic<br>use.<br>Also, on the day of visit<br>signs of mining were<br>noticed.                                                                                                                                                                                                                            |
| 18        | Tussani             | 27.86397<br>77.165031  | 22.11.22              | No                                               | FIR No. 387 /2017,<br>FIR No. 151 / 2018<br>in P.S Punhana                     | In village Tussani, local<br>people used to extract<br>stone (illegally) for domestic<br>use.<br>Last reported incidence was<br>of year 2018.                                                                                                                                                                                                                                             |
| 19        | Kutukpur            | 27.868905<br>77.159513 | 22.11.22              | No                                               | FIR No. 130 /2017,<br>FIR No. 17, 236                                          | In village Kutukpur, local people used to extract                                                                                                                                                                                                                                                                                                                                         |

Nee.

The photographs of all the 22 sites visited are placed at **Annexure I** for reference. The photographs display the extent of excavation/mining done at the sites.

Satellite Images of the sites as accessed from "Google Earth" at five year intervals since year 2002 are placed at **Annexure II** for reference. These images display the progression/extent of mining activities at these sites with time. However, the satellite images retrieved from "Google Earth" for year 2002 have poor resolution and do not provide clear picture of landscape as exiting in 2002.