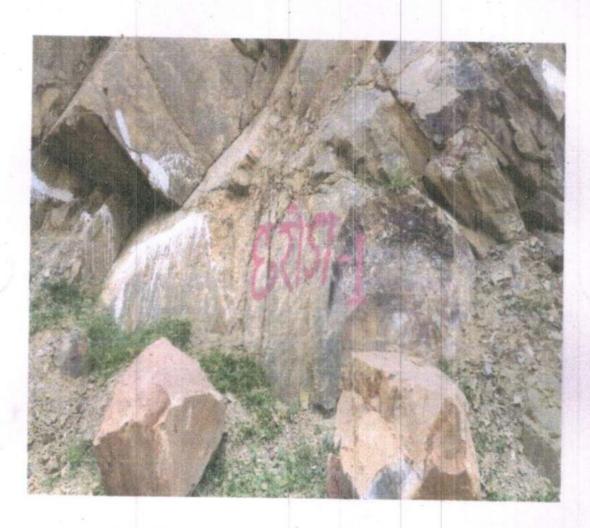

8. It was also brought to the notice of the joint committee that a special branch of police named "Anti Vehicle Theft, Crime and Mining Staff, Nuh" has been deputed to monitor and check any new mining activities at the previously mined sites. Bare rock faces at these sites have been painted, marked and highlighted so that any new instances of mining are identifiable. The photographs of these markings are placed as Annexure C in the report of the mining department which is submitted as Annexure IV of this report. Mining department has also instituted a Standard Operating Procedure (SOP) for prevention of illegal mining in Haryana which is placed as Annexure V.