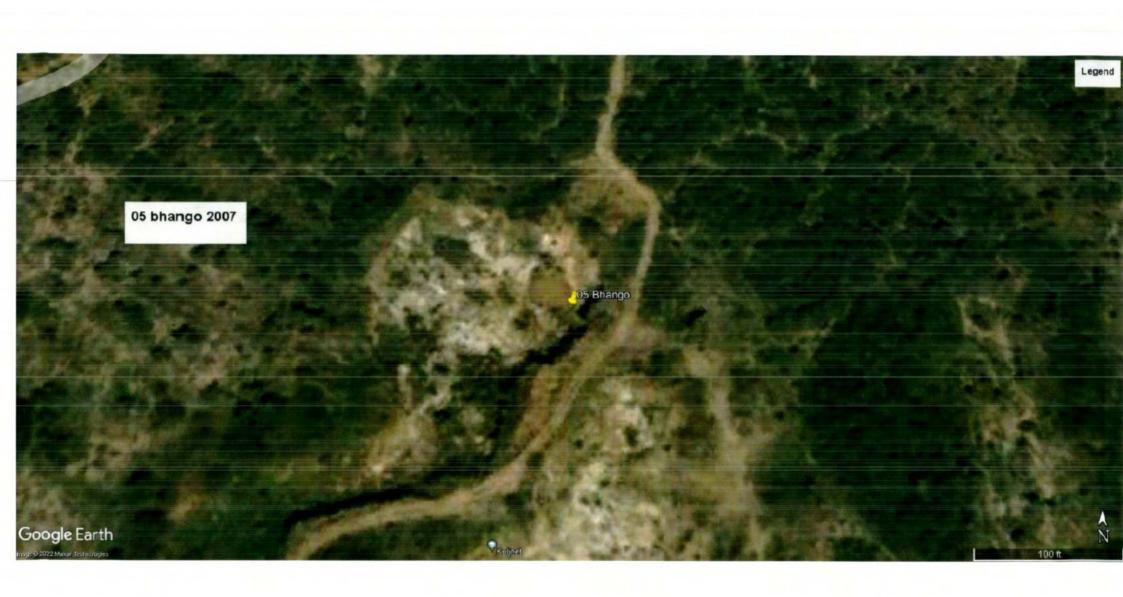

Nee.

The photographs of all the 22 sites visited are placed at **Annexure I** for reference. The photographs display the extent of excavation/mining done at the sites.

Satellite Images of the sites as accessed from "Google Earth" at five year intervals since year 2002 are placed at **Annexure II** for reference. These images display the progression/extent of mining activities at these sites with time. However, the satellite images retrieved from "Google Earth" for year 2002 have poor resolution and do not provide clear picture of landscape as exiting in 2002.