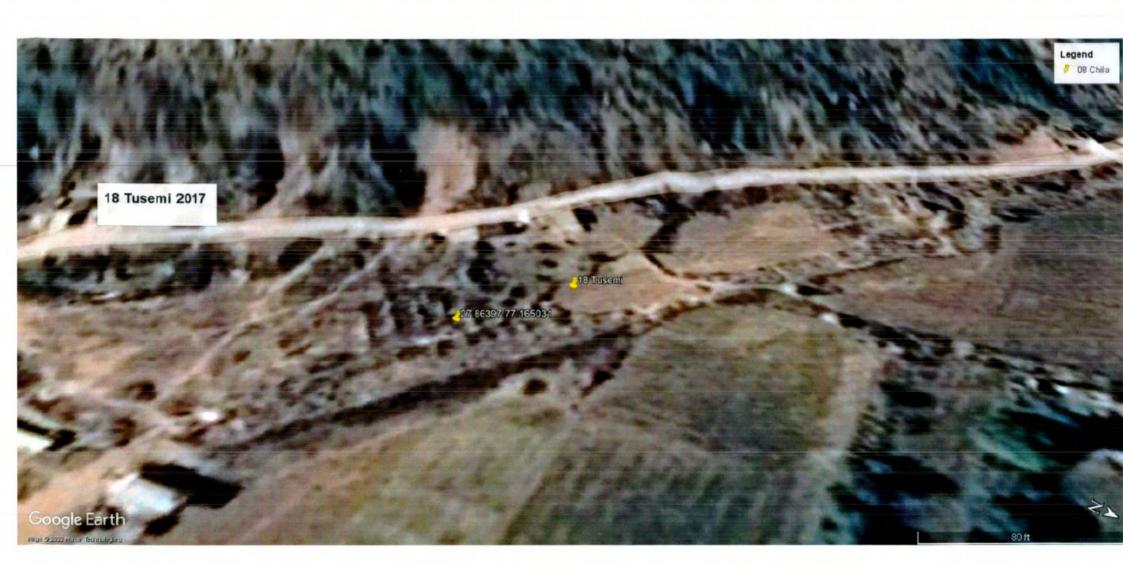

Nee.

The photographs of all the 22 sites visited are placed at **Annexure I** for reference. The photographs display the extent of excavation/mining done at the sites.

Satellite Images of the sites as accessed from "Google Earth" at five year intervals since year 2002 are placed at **Annexure II** for reference. These images display the progression/extent of mining activities at these sites with time. However, the satellite images retrieved from "Google Earth" for year 2002 have poor resolution and do not provide clear picture of landscape as exiting in 2002.