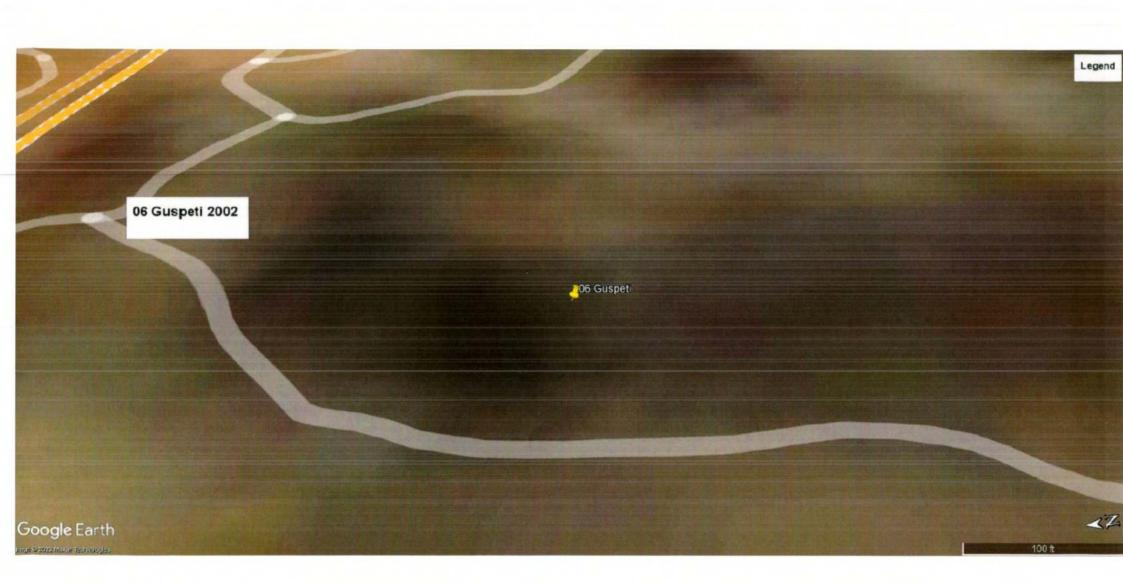

Nee.

The photographs of all the 22 sites visited are placed at **Annexure I** for reference. The photographs display the extent of excavation/mining done at the sites.

Satellite Images of the sites as accessed from "Google Earth" at five year intervals since year 2002 are placed at **Annexure II** for reference. These images display the progression/extent of mining activities at these sites with time. However, the satellite images retrieved from "Google Earth" for year 2002 have poor resolution and do not provide clear picture of landscape as exiting in 2002.