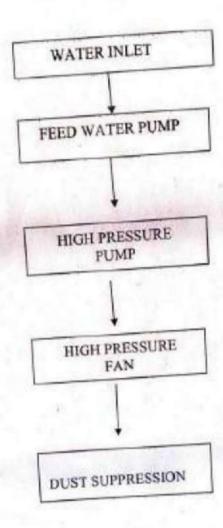

iv. Reduction of operating of stone crushers within the carrying capacity, maintaining appropriate inter-se distance as suggested by CPCB.

Out of identified 343 Nos. stone crushing units in district Charkhi Dadri as per order of Hon'ble NGT by the HSPCB. 239 Nos. of units are operating having valid consent from HSPCB. List of units complying with valid CTO from the Board is placed as **Annexure-5**. Further, HSPCB, Charkhi Dadri has recently issued directions to all the operating stone crushing units vide letter dated 31.08.2023 for implementation of new guidelines issued by CPCB to prevent / suppress fugitive dust emission from their units including the measures to be taken at various source of emission and general measures also. Copy of guidelines is placed as **Annexure-6**.