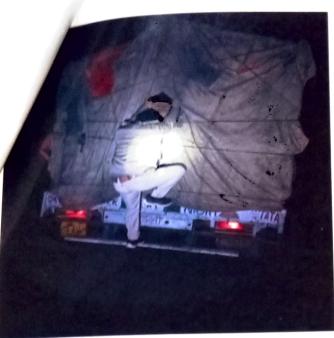

It is further submitted by RO Dadasiba that efforts have been made by the staff to check the incident of illicit fellings and poaching. The regular group patrolling and nakkas have been conducted by the staff of Dadasiba Range to protect the forest and wild life from smugglers (**Photographs attached as Annexure-3**).

It is further submitted that efforts have been made by the staff to check the incident of illicit fellings and poaching. The regular group patrolling and nakkas have been conducted by the staff to protect the forest and wild life from smugglers (Photographs attached Annexure-1)