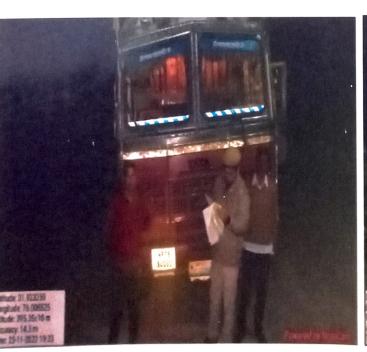

It is further submitted by RO Dadasiba that efforts have been made by the staff to check the incident of illicit fellings and poaching. The regular group patrolling and nakkas have been conducted by the staff of Dadasiba Range to protect the forest and wild life from smugglers (**Photographs attached as Annexure-3**).

It is further submitted that efforts have been made by the staff to check the incident of illicit fellings and poaching. The regular group patrolling and nakkas have been conducted by the staff to protect the forest and wild life from smugglers (Photographs attached Annexure-1)