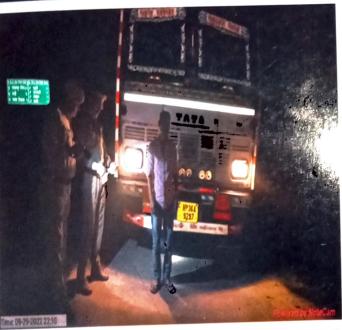

It is further submitted by RO Dadasiba that efforts have been made by the staff to check the incident of illicit fellings and poaching. The regular group patrolling and nakkas have been conducted by the staff of Dadasiba Range to protect the forest and wild life from smugglers (**Photographs attached as Annexure-3**).

It is further submitted that efforts have been made by the staff to check the incident of illicit fellings and poaching. The regular group patrolling and nakkas have been conducted by the staff to protect the forest and wild life from smugglers (Photographs attached Annexure-1)