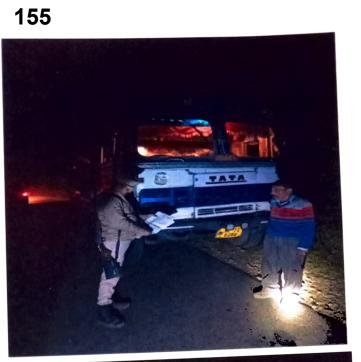

It is further submitted by RO Dadasiba that efforts have been made by the staff to check the incident of illicit fellings and poaching. The regular group patrolling and nakkas have been conducted by the staff of Dadasiba Range to protect the forest and wild life from smugglers (**Photographs attached as Annexure-3**).

It is further submitted that efforts have been made by the staff to check the incident of illicit fellings and poaching. The regular group patrolling and nakkas have been conducted by the staff to protect the forest and wild life from smugglers (Photographs attached Annexure-1)