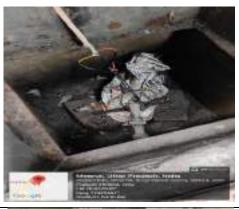

|    |                      |                                                                                                      |            | list. The status is same<br>as the time of the<br>earlier inspection.                                                                                                                                                                                        |                                                                                                                |
|----|----------------------|------------------------------------------------------------------------------------------------------|------------|--------------------------------------------------------------------------------------------------------------------------------------------------------------------------------------------------------------------------------------------------------------|----------------------------------------------------------------------------------------------------------------|
| 8  | Respondent<br>No 71  | Hotel Skylark Shop No-65. Near Post Office, Old Munsfi Rd, Navyug Market, NayaGanj Ghaziabad- 201002 | 05.04.2022 | Earlier inspection was done on dated 15.11.2021 & Hotel was found closed. The status is same as the time of the earlier inspection.  No ground water extraction is being observed during the reinspection.                                                   |                                                                                                                |
| 9  | Respondent<br>No 108 | Bhim Hotel<br>R-11/40, Block 11, Raj<br>NagarGhaziabad-201002                                        | 04.04.2022 | Earlier inspection was<br>done on dated<br>16.11.2021. No Hotel<br>exist. The status is<br>same as the time of the<br>earlier inspection                                                                                                                     |                                                                                                                |
| 10 | Respondent<br>No 116 | Buddha Residency<br>5/87 Sector 2, Rajendra<br>Nagar.<br>Near Buddha Park,<br>Ghaziabad-201005       | 04.04.2022 | Earlier inspection was<br>done on dated<br>15.11.2021. No Hotel<br>exist. The status is<br>same as the time of the<br>earlier inspection                                                                                                                     |                                                                                                                |
| 11 | Respondent<br>No 125 | Hotel Metro 3<br>141 Loha Mandi,<br>Ghaziabad-201012                                                 | 05.04.2022 | Earlier inspection was done on dated 16,11,2021 & Hotel was found closed, Iron store was found Name of Shree Ji Kirpa Store. The status is same as the time of the earlier inspection.  No ground water extraction is being observed during the reinspection | Gharioteed, UP, India Butandayanar House Industrial Area, Law Die Marcola, Lang 17 (50004) 04/55/2322 01:53 PM |