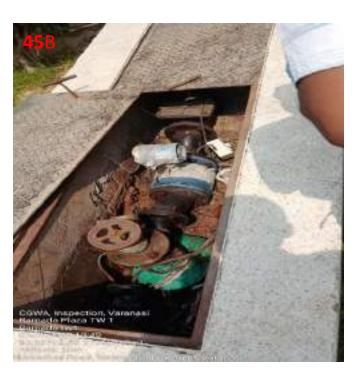

| 148 | Respondent<br>No. 148 | New hotel<br>Broadway,<br>Bhelupur, Varanasi | 20-05-2022 | No | 1 TW           | The representative K. Samiuddin informed that the water supply of the hotel is being done through one tube well. |
|-----|-----------------------|----------------------------------------------|------------|----|----------------|------------------------------------------------------------------------------------------------------------------|
| 149 | Respondent<br>No. 149 | Hotel viajy, Pared kothi, Varanasi           | 12-05-2022 | No | No Information | The representative was not provided information                                                                  |

## **Annexure-IV**

















































































































































































































































































































# जिला भूजल प्रबन्धन परिषद, वाराणसी।

पत्रांक— 13 / भू०ज०वि०खं०—वा० / यूपीराभूज०प्रविप्रा / २०२२—२३ दिनांक 19-४। - २०२२

|     | 147-73 / HOGOIGOGO-9      |                     | थाना     | मा0नं0                   |
|-----|---------------------------|---------------------|----------|--------------------------|
| क्र | म होटलों का नाम           | पता                 | 4111     |                          |
| सं  |                           |                     | बङागांव  | 9619945958, 9415208156   |
| 1   | संजय मोट्ल्स              | बावतपुर             | लक्सा    | 7703000026