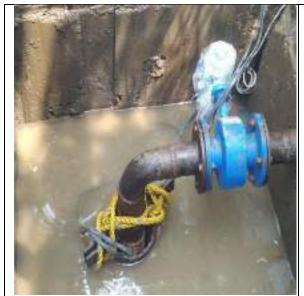

|    |                      |                                                                                                      |            | list. The status is same<br>as the time of the<br>earlier inspection.                                                                                                                                                                                        |                                                                                                                |
|----|----------------------|------------------------------------------------------------------------------------------------------|------------|--------------------------------------------------------------------------------------------------------------------------------------------------------------------------------------------------------------------------------------------------------------|----------------------------------------------------------------------------------------------------------------|
| 8  | Respondent<br>No 71  | Hotel Skylark Shop No-65. Near Post Office, Old Munsfi Rd, Navyug Market, NayaGanj Ghaziabad- 201002 | 05.04.2022 | Earlier inspection was done on dated 15.11.2021 & Hotel was found closed. The status is same as the time of the earlier inspection.  No ground water extraction is being observed during the reinspection.                                                   |                                                                                                                |
| 9  | Respondent<br>No 108 | Bhim Hotel<br>R-11/40, Block 11, Raj<br>NagarGhaziabad-201002                                        | 04.04.2022 | Earlier inspection was<br>done on dated<br>16.11.2021. No Hotel<br>exist. The status is<br>same as the time of the<br>earlier inspection                                                                                                                     |                                                                                                                |
| 10 | Respondent<br>No 116 | Buddha Residency<br>5/87 Sector 2, Rajendra<br>Nagar.<br>Near Buddha Park,<br>Ghaziabad-201005       | 04.04.2022 | Earlier inspection was<br>done on dated<br>15.11.2021. No Hotel<br>exist. The status is<br>same as the time of the<br>earlier inspection                                                                                                                     |                                                                                                                |
| 11 | Respondent<br>No 125 | Hotel Metro 3<br>141 Loha Mandi,<br>Ghaziabad-201012                                                 | 05.04.2022 | Earlier inspection was done on dated 16,11,2021 & Hotel was found closed, Iron store was found Name of Shree Ji Kirpa Store. The status is same as the time of the earlier inspection.  No ground water extraction is being observed during the reinspection | Gharioteed, UP, India Butandayanar House Industrial Area, Law Die Marcola, Lang 17 (50004) 04/55/2322 01:53 PM |