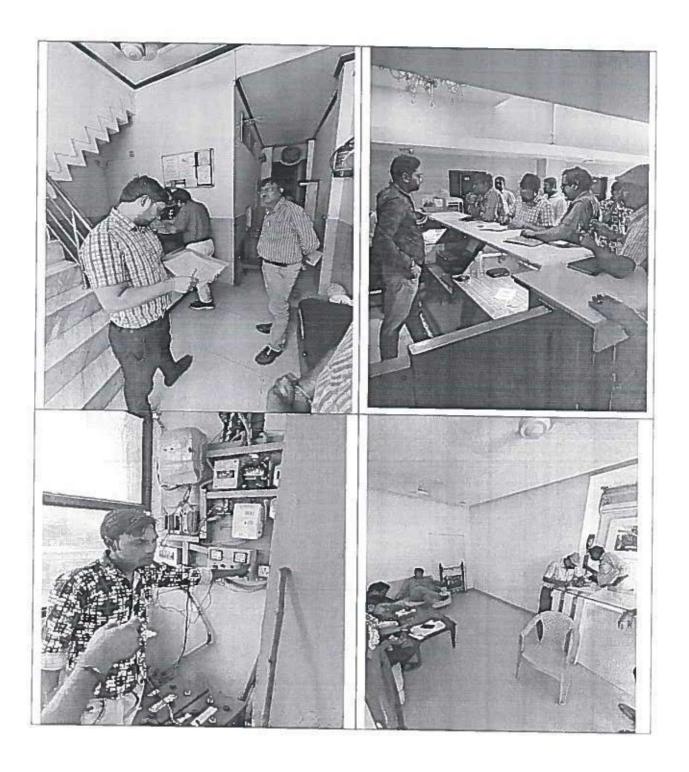

Action has been taken by joint Committee members of CGWA, State PCB and UP Jal Nigam, Ghaziabad:- The committee re-inspected on dated 04.04.2022 and 05.04.2022 in the all above mentioned 11 numbers of hotels for rechecking and verification those were repeated, whose addresses were not corrected in the list and whose closed during the earlier inspection. The status of all of those hotels is same as the time of the inspection.

A meeting was held with DM Ghaziabad, CDO Ghaziabad and ADM city Ghaziabad on 05.04.2022 regarding remedial action on account of the violation of environmental laws with regards to abstraction of ground water illegally by the proponents. District Administration Ghaziabad has directed Executive Engineer, Minor Irrigation to include representatives of task force of UP Ground water Regulation and Management with other line departments representatives i.e Ghaziabad Nagar Nigam Jal Kal Ghaziabad and DIC Ghaziabad, and UP Jal Nigam (Civil Division), Ghaziabad for collection of relevant data and initiates as per law thereafter.