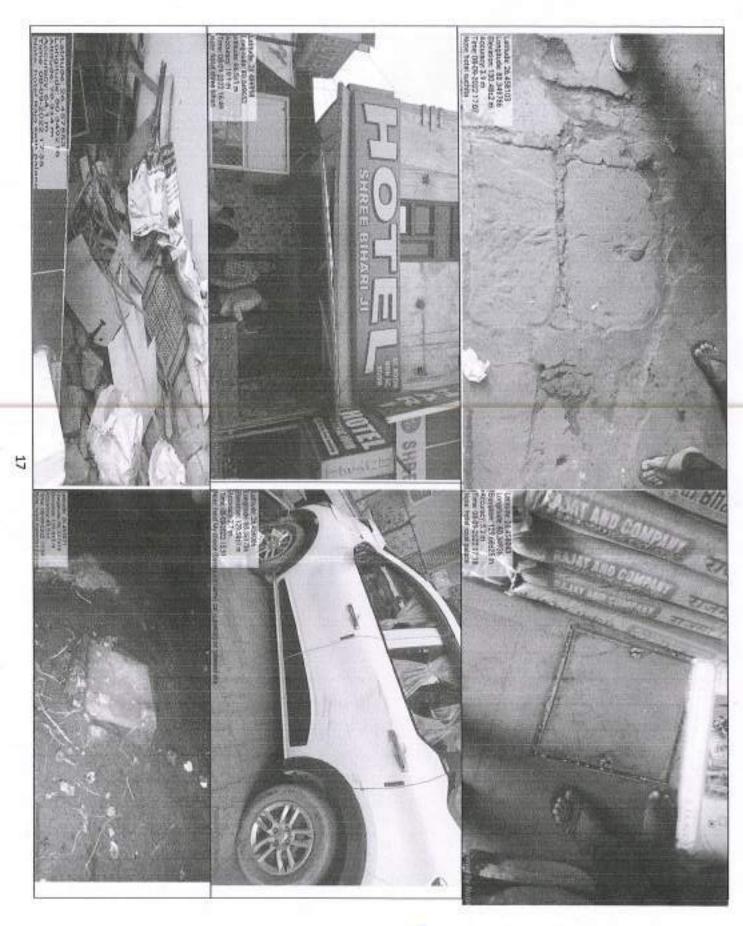

| 4 | Respondent<br>No 28 | OYO Flagship 046<br>Vaishali Max Hospital<br>Plot No.1-3,4, Vaishali.<br>Sector 1. Ghaziabad,<br>201010 | 04.44.2022 | Earlier inspection was done on dated 12.11.2021 & Hotel was found closed. The status is same as the time of the earlier inspection.  No ground water extraction is being observed during the reinspection.                                              | Shazilatoni, Ulfar Printenti, Inche                                                                                                                                                                                                                                                                                                                                                                                                                                                                                                                                                                                                                                                                                                                                                                                                                                                                                                                                                                                                                                                                                                                                                                                                                                                                                                                                                                                                                                                                                                                                                                                                                                                                                                                                                                                                                                                                                                   |
|---|---------------------|---------------------------------------------------------------------------------------------------------|------------|---------------------------------------------------------------------------------------------------------------------------------------------------------------------------------------------------------------------------------------------------------|--------------------------------------------------------------------------------------------------------------------------------------------------------------------------------------------------------------------------------------------------------------------------------------------------------------------------------------------------------------------------------------------------------------------------------------------------------------------------------------------------------------------------------------------------------------------------------------------------------------------------------------------------------------------------------------------------------------------------------------------------------------------------------------------------------------------------------------------------------------------------------------------------------------------------------------------------------------------------------------------------------------------------------------------------------------------------------------------------------------------------------------------------------------------------------------------------------------------------------------------------------------------------------------------------------------------------------------------------------------------------------------------------------------------------------------------------------------------------------------------------------------------------------------------------------------------------------------------------------------------------------------------------------------------------------------------------------------------------------------------------------------------------------------------------------------------------------------------------------------------------------------------------------------------------------------------------------------------------------------------------------------------------------------------------------------------------------------------------------------------------------|
|   | Respondent<br>No 29 | Hotel Abhay Palace Plot No 4, Sector 1. Vaishali, Near PushpanjaiiCrosslay Hosp. Ghaziabad- 201001      | 04,4,2022  | Earlier inspection was done on dated 12.11.2021 & Hotel was found closed. The status is same as the time of the earlier inspection.  No ground water extraction is being observed during the reinspection.                                              | Disaclations, Disac products, institutions of the product of the p |
| 6 | Respondent<br>No 34 | OYO 8349 D' Sapphire<br>Crown<br>Plot No. 1358-5,<br>Vasundhara Sector 5.<br>Ghaziabad- 201012          | 04.4.2022  | The hotel could not located in the earlier inspection in the name of D OYO 8349 D' Sapphire Crown. At present the name of hotel found as Crown Palace which is under renovation.  No ground water extraction is being observed during the reinspection. | Characteristics of the Control of th |
| 7 | Respondent<br>No 68 | Finestays Homestay<br>No 1/584, Sector 1,<br>Ashok Marg,<br>Ghaziabad-110032                            | 05.04.2022 | Earlier inspection was<br>done on dated<br>16.11.2021. Address<br>could not located in the                                                                                                                                                              |                                                                                                                                                                                                                                                                                                                                                                                                                                                                                                                                                                                                                                                                                                                                                                                                                                                                                                                                                                                                                                                                                                                                                                                                                                                                                                                                                                                                                                                                                                                                                                                                                                                                                                                                                                                                                                                                                                                                                                                                                                                                                                                                |

|    |                      |                                                                                                      |            | list. The status is same<br>as the time of the<br>earlier inspection.                                                                                                                                                                                        |                                                                                                                |
|----|----------------------|------------------------------------------------------------------------------------------------------|------------|--------------------------------------------------------------------------------------------------------------------------------------------------------------------------------------------------------------------------------------------------------------|----------------------------------------------------------------------------------------------------------------|
| 8  | Respondent<br>No 71  | Hotel Skylark Shop No-65. Near Post Office, Old Munsfi Rd, Navyug Market, NayaGanj Ghaziabad- 201002 | 05.04.2022 | Earlier inspection was done on dated 15.11.2021 & Hotel was found closed. The status is same as the time of the earlier inspection.  No ground water extraction is being observed during the reinspection.                                                   |                                                                                                                |
| 9  | Respondent<br>No 108 | Bhim Hotel<br>R-11/40, Block 11, Raj<br>NagarGhaziabad-201002                                        | 04.04.2022 | Earlier inspection was<br>done on dated<br>16.11.2021. No Hotel<br>exist. The status is<br>same as the time of the<br>earlier inspection                                                                                                                     |                                                                                                                |
| 10 | Respondent<br>No 116 | Buddha Residency<br>5/87 Sector 2, Rajendra<br>Nagar.<br>Near Buddha Park,<br>Ghaziabad-201005       | 04.04.2022 | Earlier inspection was<br>done on dated<br>15.11.2021. No Hotel<br>exist. The status is<br>same as the time of the<br>earlier inspection                                                                                                                     |                                                                                                                |
| 11 | Respondent<br>No 125 | Hotel Metro 3<br>141 Loha Mandi,<br>Ghaziabad-201012                                                 | 05.04.2022 | Earlier inspection was done on dated 16,11,2021 & Hotel was found closed, Iron store was found Name of Shree Ji Kirpa Store. The status is same as the time of the earlier inspection.  No ground water extraction is being observed during the reinspection | Gharioteed, UP, India Butandayanar House Industrial Area, Law Die Marcola, Lang 17 (50004) 04/55/2322 01:53 PM |