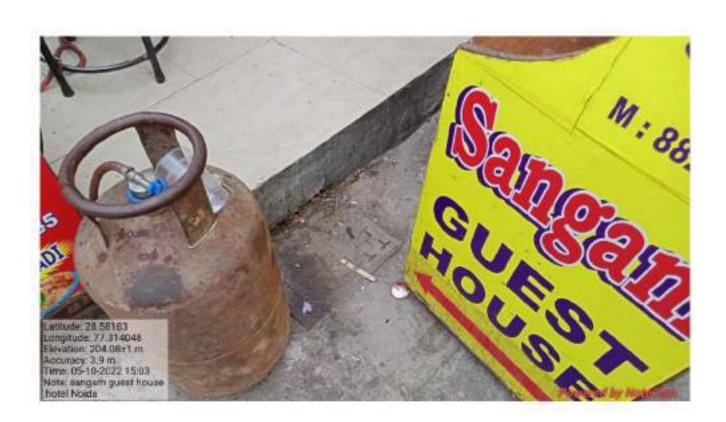

The detail of re-inspection and photographs are given as below:-

| SI.<br>No | Respondent<br>No. (As per<br>OA) | Name of<br>Respondents                                                                                              | Date of<br>re-<br>Inspection | Observation of the committee members during the re-                                                                                                                                                                        | Photographs                                                                                                                                                                                                                                                                                                                                                                                                                                                                                                                                                                                                                                                                                                                                                                                                                                                                                                                                                                                                                                                                                                                                                                                                                                                                                                                                                                                                                                                                                                                                                                                                                                                                                                                                                                                                                                                                                                                                                                                                                                                                                                                    |
|-----------|----------------------------------|---------------------------------------------------------------------------------------------------------------------|------------------------------|----------------------------------------------------------------------------------------------------------------------------------------------------------------------------------------------------------------------------|--------------------------------------------------------------------------------------------------------------------------------------------------------------------------------------------------------------------------------------------------------------------------------------------------------------------------------------------------------------------------------------------------------------------------------------------------------------------------------------------------------------------------------------------------------------------------------------------------------------------------------------------------------------------------------------------------------------------------------------------------------------------------------------------------------------------------------------------------------------------------------------------------------------------------------------------------------------------------------------------------------------------------------------------------------------------------------------------------------------------------------------------------------------------------------------------------------------------------------------------------------------------------------------------------------------------------------------------------------------------------------------------------------------------------------------------------------------------------------------------------------------------------------------------------------------------------------------------------------------------------------------------------------------------------------------------------------------------------------------------------------------------------------------------------------------------------------------------------------------------------------------------------------------------------------------------------------------------------------------------------------------------------------------------------------------------------------------------------------------------------------|
| 1         | 9 & 96<br>(Repeated)             | Clarks INN 371/1 Pacific Business Park Site IV, Sahibabad Industrial Area, Sahibabad, Ghaziabad- 201010             | 04.04.2022                   | Earlier inspection was done on dated 12.11.2021 & Hotel was found closed. The status is same as the time of the earlier inspection.  However ground water is being extracted through tube well for water supply of offices | The state of the s |
| 2         | (Repeated)                       | Citrus Hotel Ghazaibad<br>C-2 Raj Nagar District<br>Centre,<br>Adjacent to Mahalaxmi<br>Mall, Ghaziabad -<br>201001 | 05.4.2022                    | Earlier inspection was<br>done on dated<br>14.11.2021 and Hotel<br>was found closed.<br>However ground water<br>is being extracted<br>through tube well for<br>water supply of mall/<br>offices.                           | Gharamant, UP, India, Haj Najad Kalibary Crystates Property Ru, 1011 157 2222 III 02 214                                                                                                                                                                                                                                                                                                                                                                                                                                                                                                                                                                                                                                                                                                                                                                                                                                                                                                                                                                                                                                                                                                                                                                                                                                                                                                                                                                                                                                                                                                                                                                                                                                                                                                                                                                                                                                                                                                                                                                                                                                       |
| 3         | Respondent<br>No 26              | OYO 058 Ghaziabad<br>153/157, Ahasan Ali<br>Compound, Bazaria,<br>Ghaziabad, 200101                                 | 05.4.2022                    | Earlier inspection was<br>done on dated<br>16.11.2021.<br>No Hotel was exist.<br>The status is same as<br>the time of the earlier<br>inspection.                                                                           |                                                                                                                                                                                                                                                                                                                                                                                                                                                                                                                                                                                                                                                                                                                                                                                                                                                                                                                                                                                                                                                                                                                                                                                                                                                                                                                                                                                                                                                                                                                                                                                                                                                                                                                                                                                                                                                                                                                                                                                                                                                                                                                                |