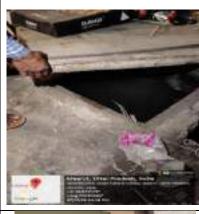

|    |                      |                                                                                                      |            | list. The status is same<br>as the time of the<br>earlier inspection.                                                                                                                                                                                        |                                                                                                                |
|----|----------------------|------------------------------------------------------------------------------------------------------|------------|--------------------------------------------------------------------------------------------------------------------------------------------------------------------------------------------------------------------------------------------------------------|----------------------------------------------------------------------------------------------------------------|
| 8  | Respondent<br>No 71  | Hotel Skylark Shop No-65. Near Post Office, Old Munsfi Rd, Navyug Market, NayaGanj Ghaziabad- 201002 | 05.04.2022 | Earlier inspection was done on dated 15.11.2021 & Hotel was found closed. The status is same as the time of the earlier inspection.  No ground water extraction is being observed during the reinspection.                                                   |                                                                                                                |
| 9  | Respondent<br>No 108 | Bhim Hotel<br>R-11/40, Block 11, Raj<br>NagarGhaziabad-201002                                        | 04.04.2022 | Earlier inspection was<br>done on dated<br>16.11.2021. No Hotel<br>exist. The status is<br>same as the time of the<br>earlier inspection                                                                                                                     |                                                                                                                |
| 10 | Respondent<br>No 116 | Buddha Residency<br>5/87 Sector 2, Rajendra<br>Nagar.<br>Near Buddha Park,<br>Ghaziabad-201005       | 04.04.2022 | Earlier inspection was<br>done on dated<br>15.11.2021. No Hotel<br>exist. The status is<br>same as the time of the<br>earlier inspection                                                                                                                     |                                                                                                                |
| 11 | Respondent<br>No 125 | Hotel Metro 3<br>141 Loha Mandi,<br>Ghaziabad-201012                                                 | 05.04.2022 | Earlier inspection was done on dated 16,11,2021 & Hotel was found closed, Iron store was found Name of Shree Ji Kirpa Store. The status is same as the time of the earlier inspection.  No ground water extraction is being observed during the reinspection | Gharioteed, UP, India Butandayanar House Industrial Area, Law Die Marcola, Lang 17 (50004) 04/55/2322 01:53 PM |