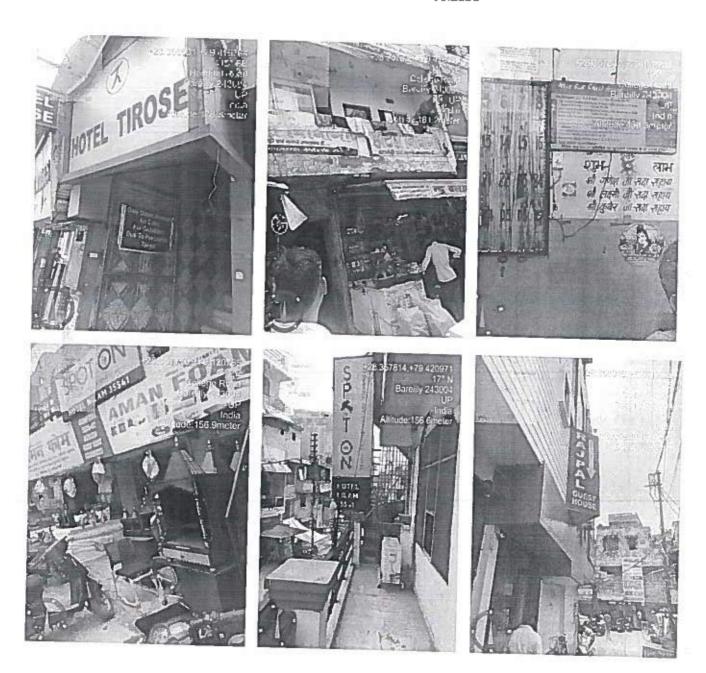

Table: Summary of inspected Hotels/ Guest House/ Marriage Halls etc.

| SI.No. | District/<br>City | Total<br>No. of<br>Hotel/<br>Banquet<br>Hall/<br>etc.<br>(Targets) | No of<br>Hotels<br>who<br>have not<br>obtained<br>NOC's | No of<br>Hotels<br>who<br>have<br>obtained<br>NOC's | No of<br>Hotels<br>could<br>not be<br>located | No of<br>Hotels<br>do not<br>exist | No of<br>Hotels<br>who<br>have not<br>provided<br>the data | No of<br>Hotels<br>repeated<br>in the<br>list | No of Hotels which<br>do not require<br>NOC's due to<br>having supply<br>through water<br>supplying<br>agencies. |
|--------|-------------------|--------------------------------------------------------------------|---------------------------------------------------------|-----------------------------------------------------|-----------------------------------------------|------------------------------------|------------------------------------------------------------|-----------------------------------------------|------------------------------------------------------------------------------------------------------------------|
| 1      | Agra              | 424                                                                | 386                                                     | 10                                                  | 0                                             | 18                                 | 0                                                          | 0                                             | 10                                                                                                               |
| 2      | Bareilly          | 117                                                                | 44                                                      | 27                                                  | 27                                            | D                                  | 0                                                          | 4                                             | 15                                                                                                               |
| 3      | G.B. Nagar        | 34                                                                 | 20                                                      | 0                                                   | 2                                             | 0                                  | 0                                                          | 0                                             | 12                                                                                                               |
| 4      | Gorakhpur         | 131                                                                | 119                                                     | 1                                                   | 0                                             | 10                                 | 0                                                          | 0                                             | 1                                                                                                                |
| 5      | Jhansi            | 86                                                                 | 75                                                      | 0                                                   | 3                                             | 2                                  | 3                                                          | 0                                             | 3                                                                                                                |
| 6      | Kanpur            | 233                                                                | 145                                                     | 0                                                   | 0                                             | 73                                 | 6                                                          | 9                                             | 0                                                                                                                |
| 7      | Lucknow           | 333                                                                | 148                                                     | 7                                                   | 58                                            | 97                                 | 15                                                         | 0                                             | 8                                                                                                                |
| 8      | Meerut            | 132                                                                | 106                                                     | 0                                                   | 0                                             | 3                                  | 3                                                          | 0                                             | 20                                                                                                               |
| 9      | Varanasi          | 413                                                                | 364                                                     | 10                                                  | 3                                             | 0                                  | 17                                                         | 4                                             | 15                                                                                                               |
| 1000   | Total             | 1903                                                               | 1407                                                    | 55                                                  | 93                                            | 203                                | 44                                                         | 17                                            | 84                                                                                                               |

The DM Barcilly has initiated remedial actions which is mentioned in the Report.
 (Annexure-XVI)

The Copies of the Reports by Joint Committees for all the cities are marked herewith and annexed as Annexure-XIII to Annexure-XXI. [Pages 32 to 586]