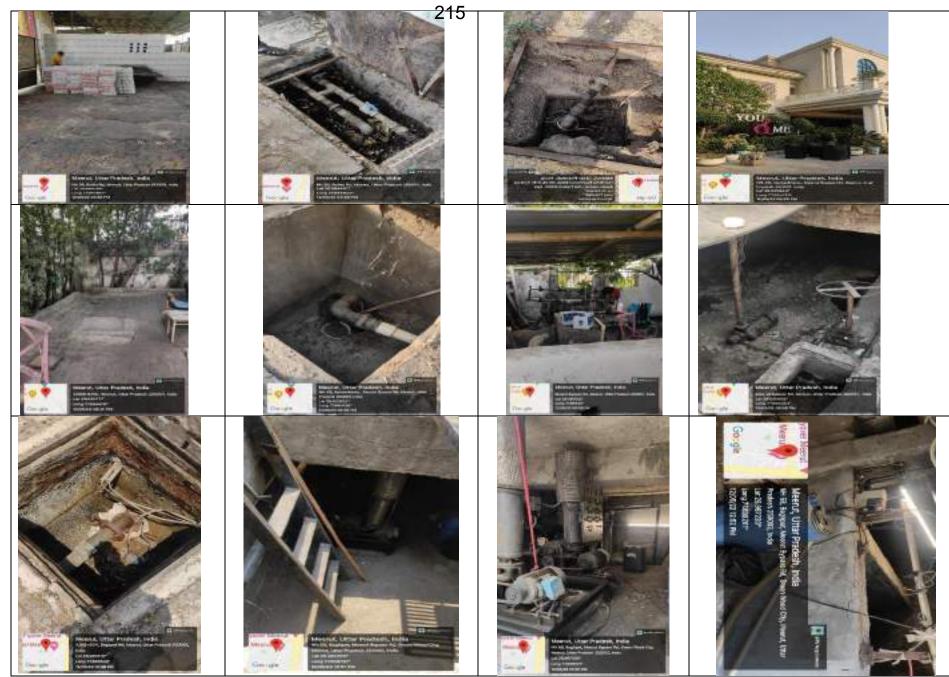

Table: Summary of inspected Hotels/ Guest House/ Marriage Halls etc.

| SI.No. | District/<br>City | Total<br>No. of<br>Hotel/<br>Banquet<br>Hall/<br>etc.<br>(Targets) | No of<br>Hotels<br>who<br>have not<br>obtained<br>NOC's | No of<br>Hotels<br>who<br>have<br>obtained<br>NOC's | No of<br>Hotels<br>could<br>not be<br>located | No of<br>Hotels<br>do not<br>exist | No of<br>Hotels<br>who<br>have not<br>provided<br>the data | No of<br>Hotels<br>repeated<br>in the<br>list | No of Hotels which<br>do not require<br>NOC's due to<br>having supply<br>through water<br>supplying<br>agencies. |
|--------|-------------------|--------------------------------------------------------------------|---------------------------------------------------------|-----------------------------------------------------|-----------------------------------------------|------------------------------------|------------------------------------------------------------|-----------------------------------------------|------------------------------------------------------------------------------------------------------------------|
| 1      | Agra              | 424                                                                | 386                                                     | 10                                                  | 0                                             | 18                                 | 0                                                          | 0                                             | 10                                                                                                               |
| 2      | Bareilly          | 117                                                                | 44                                                      | 27                                                  | 27                                            | D                                  | 0                                                          | 4                                             | 15                                                                                                               |
| 3      | G.B. Nagar        | 34                                                                 | 20                                                      | 0                                                   | 2                                             | 0                                  | 0                                                          | 0                                             | 12                                                                                                               |
| 4      | Gorakhpur         | 131                                                                | 119                                                     | 1                                                   | 0                                             | 10                                 | 0                                                          | 0                                             | 1                                                                                                                |
| 5      | Jhansi            | 86                                                                 | 75                                                      | 0                                                   | 3                                             | 2                                  | 3                                                          | 0                                             | 3                                                                                                                |
| 6      | Kanpur            | 233                                                                | 145                                                     | 0                                                   | 0                                             | 73                                 | 6                                                          | 9                                             | 0                                                                                                                |
| 7      | Lucknow           | 333                                                                | 148                                                     | 7                                                   | 58                                            | 97                                 | 15                                                         | 0                                             | 8                                                                                                                |
| 8      | Meerut            | 132                                                                | 106                                                     | 0                                                   | 0                                             | 3                                  | 3                                                          | 0                                             | 20                                                                                                               |
| 9      | Varanasi          | 413                                                                | 364                                                     | 10                                                  | 3                                             | 0                                  | 17                                                         | 4                                             | 15                                                                                                               |
| 1000   | Total             | 1903                                                               | 1407                                                    | 55                                                  | 93                                            | 203                                | 44                                                         | 17                                            | 84                                                                                                               |

The DM Barcilly has initiated remedial actions which is mentioned in the Report.
 (Annexure-XVI)

The Copies of the Reports by Joint Committees for all the cities are marked herewith and annexed as Annexure-XIII to Annexure-XXI. [Pages 32 to 586]