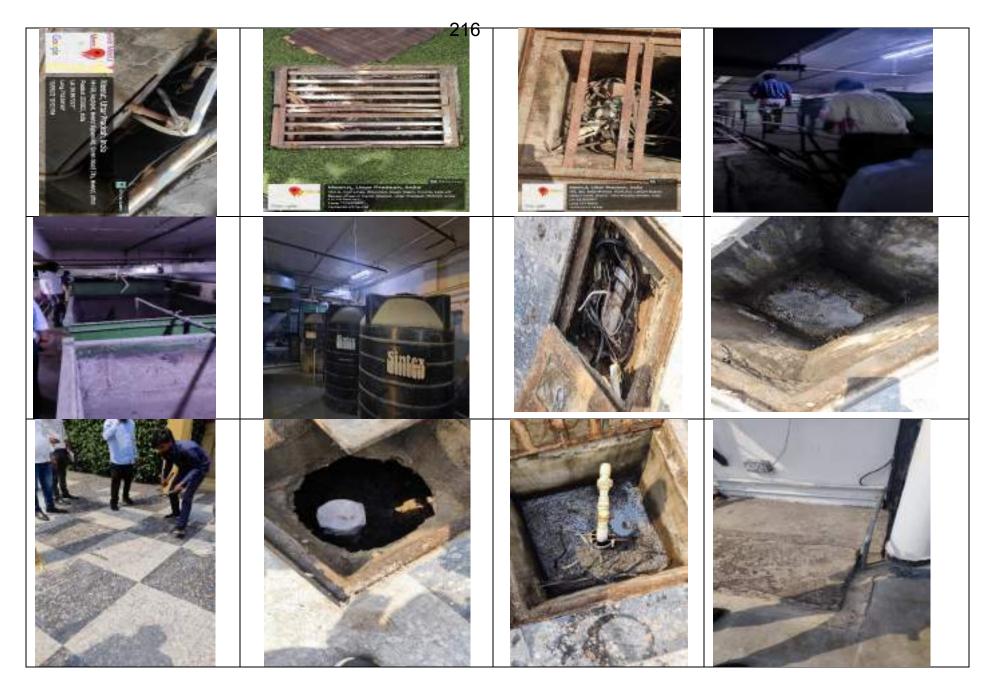

Table: Summary of inspected Hotels/ Guest House/ Marriage Halls etc.

| SI.No. | District/<br>City | Total<br>No. of<br>Hotel/<br>Banquet<br>Hall/<br>etc.<br>(Targets) | No of<br>Hotels<br>who<br>have not<br>obtained<br>NOC's | No of<br>Hotels<br>who<br>have<br>obtained<br>NOC's | No of<br>Hotels<br>could<br>not be<br>located | No of<br>Hotels<br>do not<br>exist | No of<br>Hotels<br>who<br>have not<br>provided<br>the data | No of<br>Hotels<br>repeated<br>in the<br>list | No of Hotels which<br>do not require<br>NOC's due to<br>having supply<br>through water<br>supplying<br>agencies. |
|--------|-------------------|--------------------------------------------------------------------|---------------------------------------------------------|-----------------------------------------------------|-----------------------------------------------|------------------------------------|------------------------------------------------------------|-----------------------------------------------|------------------------------------------------------------------------------------------------------------------|
| 1      | Agra              | 424                                                                | 386                                                     | 10                                                  | 0                                             | 18                                 | 0                                                          | 0                                             | 10                                                                                                               |
| 2      | Bareilly          | 117                                                                | 44                                                      | 27                                                  | 27                                            | D                                  | 0                                                          | 4                                             | 15                                                                                                               |
| 3      | G.B. Nagar        | 34                                                                 | 20                                                      | 0                                                   | 2                                             | 0                                  | 0                                                          | 0                                             | 12                                                                                                               |
| 4      | Gorakhpur         | 131                                                                | 119                                                     | 1                                                   | 0                                             | 10                                 | 0                                                          | 0                                             | 1                                                                                                                |
| 5      | Jhansi            | 86                                                                 | 75                                                      | 0                                                   | 3                                             | 2                                  | 3                                                          | 0                                             | 3                                                                                                                |
| 6      | Kanpur            | 233                                                                | 145                                                     | 0                                                   | 0                                             | 73                                 | 6                                                          | 9                                             | 0                                                                                                                |
| 7      | Lucknow           | 333                                                                | 148                                                     | 7                                                   | 58                                            | 97                                 | 15                                                         | 0                                             | 8                                                                                                                |
| 8      | Meerut            | 132                                                                | 106                                                     | 0                                                   | 0                                             | 3                                  | 3                                                          | 0                                             | 20                                                                                                               |
| 9      | Varanasi          | 413                                                                | 364                                                     | 10                                                  | 3                                             | 0                                  | 17                                                         | 4                                             | 15                                                                                                               |
| 1000   | Total             | 1903                                                               | 1407                                                    | 55                                                  | 93                                            | 203                                | 44                                                         | 17                                            | 84                                                                                                               |

The DM Barcilly has initiated remedial actions which is mentioned in the Report.
 (Annexure-XVI)

The Copies of the Reports by Joint Committees for all the cities are marked herewith and annexed as Annexure-XIII to Annexure-XXI. [Pages 32 to 586]