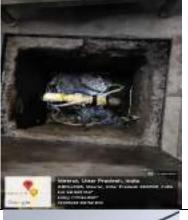

Action has been taken by joint Committee members of CGWA, State PCB and UP Jal Nigam, Ghaziabad:- The committee re-inspected on dated 04.04.2022 and 05.04.2022 in the all above mentioned 11 numbers of hotels for rechecking and verification those were repeated, whose addresses were not corrected in the list and whose closed during the earlier inspection. The status of all of those hotels is same as the time of the inspection.