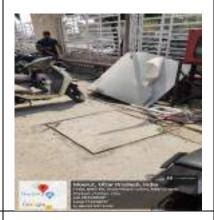

|    |                      |                                                                                                      |            | list. The status is same<br>as the time of the<br>earlier inspection.                                                                                                                                                                                        |                                                                                                                |
|----|----------------------|------------------------------------------------------------------------------------------------------|------------|--------------------------------------------------------------------------------------------------------------------------------------------------------------------------------------------------------------------------------------------------------------|----------------------------------------------------------------------------------------------------------------|
| 8  | Respondent<br>No 71  | Hotel Skylark Shop No-65. Near Post Office, Old Munsfi Rd, Navyug Market, NayaGanj Ghaziabad- 201002 | 05.04.2022 | Earlier inspection was done on dated 15.11.2021 & Hotel was found closed. The status is same as the time of the earlier inspection.  No ground water extraction is being observed during the reinspection.                                                   |                                                                                                                |
| 9  | Respondent<br>No 108 | Bhim Hotel<br>R-11/40, Block 11, Raj<br>NagarGhaziabad-201002                                        | 04.04.2022 | Earlier inspection was<br>done on dated<br>16.11.2021. No Hotel<br>exist. The status is<br>same as the time of the<br>earlier inspection                                                                                                                     |                                                                                                                |
| 10 | Respondent<br>No 116 | Buddha Residency<br>5/87 Sector 2, Rajendra<br>Nagar.<br>Near Buddha Park,<br>Ghaziabad-201005       | 04.04.2022 | Earlier inspection was<br>done on dated<br>15.11.2021. No Hotel<br>exist. The status is<br>same as the time of the<br>earlier inspection                                                                                                                     |                                                                                                                |
| 11 | Respondent<br>No 125 | Hotel Metro 3<br>141 Loha Mandi,<br>Ghaziabad-201012                                                 | 05.04.2022 | Earlier inspection was done on dated 16,11,2021 & Hotel was found closed, Iron store was found Name of Shree Ji Kirpa Store. The status is same as the time of the earlier inspection.  No ground water extraction is being observed during the reinspection | Gharioteed, UP, India Butandayanar House Industrial Area, Law Die Marcola, Lang 17 (50004) 04/55/2322 01:53 PM |