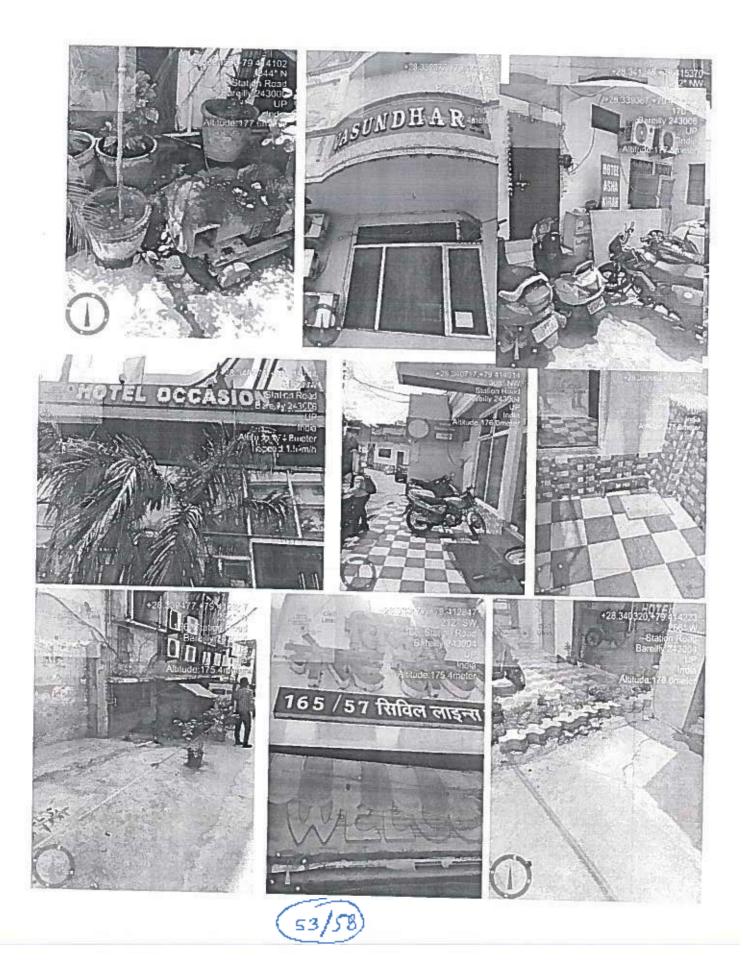

Table: Summary of inspected Hotels/ Guest House/ Marriage Halls etc.

| SI.No. | District/<br>City | Total<br>No. of<br>Hotel/<br>Banquet<br>Hall/<br>etc.<br>(Targets) | No of<br>Hotels<br>who<br>have not<br>obtained<br>NOC's | No of<br>Hotels<br>who<br>have<br>obtained<br>NOC's | No of<br>Hotels<br>could<br>not be<br>located | No of<br>Hotels<br>do not<br>exist | No of<br>Hotels<br>who<br>have not<br>provided<br>the data | No of<br>Hotels<br>repeated<br>in the<br>list | No of Hotels which<br>do not require<br>NOC's due to<br>having supply<br>through water<br>supplying<br>agencies. |
|--------|-------------------|--------------------------------------------------------------------|---------------------------------------------------------|-----------------------------------------------------|-----------------------------------------------|------------------------------------|------------------------------------------------------------|-----------------------------------------------|------------------------------------------------------------------------------------------------------------------|
| 1      | Agra              | 424                                                                | 386                                                     | 10                                                  | 0                                             | 18                                 | 0                                                          | 0                                             | 10                                                                                                               |
| 2      | Bareilly          | 117                                                                | 44                                                      | 27                                                  | 27                                            | D                                  | 0                                                          | 4                                             | 15                                                                                                               |
| 3      | G.B. Nagar        | 34                                                                 | 20                                                      | 0                                                   | 2                                             | 0                                  | 0                                                          | 0                                             | 12                                                                                                               |
| 4      | Gorakhpur         | 131                                                                | 119                                                     | 1                                                   | 0                                             | 10                                 | 0                                                          | 0                                             | 1                                                                                                                |
| 5      | Jhansi            | 86                                                                 | 75                                                      | 0                                                   | 3                                             | 2                                  | 3                                                          | 0                                             | 3                                                                                                                |
| 6      | Kanpur            | 233                                                                | 145                                                     | 0                                                   | 0                                             | 73                                 | 6                                                          | 9                                             | 0                                                                                                                |
| 7      | Lucknow           | 333                                                                | 148                                                     | 7                                                   | 58                                            | 97                                 | 15                                                         | 0                                             | 8                                                                                                                |
| 8      | Meerut            | 132                                                                | 106                                                     | 0                                                   | 0                                             | 3                                  | 3                                                          | 0                                             | 20                                                                                                               |
| 9      | Varanasi          | 413                                                                | 364                                                     | 10                                                  | 3                                             | 0                                  | 17                                                         | 4                                             | 15                                                                                                               |
| 1000   | Total             | 1903                                                               | 1407                                                    | 55                                                  | 93                                            | 203                                | 44                                                         | 17                                            | 84                                                                                                               |

The DM Barcilly has initiated remedial actions which is mentioned in the Report.
 (Annexure-XVI)

The Copies of the Reports by Joint Committees for all the cities are marked herewith and annexed as Annexure-XIII to Annexure-XXI. [Pages 32 to 586]