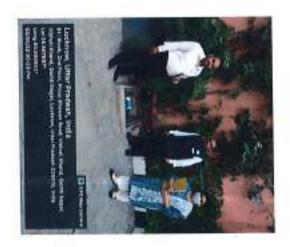

|    |                      |                                                                                                      |            | list. The status is same<br>as the time of the<br>earlier inspection.                                                                                                                                                                                        |                                                                                                                |
|----|----------------------|------------------------------------------------------------------------------------------------------|------------|--------------------------------------------------------------------------------------------------------------------------------------------------------------------------------------------------------------------------------------------------------------|----------------------------------------------------------------------------------------------------------------|
| 8  | Respondent<br>No 71  | Hotel Skylark Shop No-65. Near Post Office, Old Munsfi Rd, Navyug Market, NayaGanj Ghaziabad- 201002 | 05.04.2022 | Earlier inspection was done on dated 15.11.2021 & Hotel was found closed. The status is same as the time of the earlier inspection.  No ground water extraction is being observed during the reinspection.                                                   |                                                                                                                |
| 9  | Respondent<br>No 108 | Bhim Hotel<br>R-11/40, Block 11, Raj<br>NagarGhaziabad-201002                                        | 04.04.2022 | Earlier inspection was<br>done on dated<br>16.11.2021. No Hotel<br>exist. The status is<br>same as the time of the<br>earlier inspection                                                                                                                     |                                                                                                                |
| 10 | Respondent<br>No 116 | Buddha Residency<br>5/87 Sector 2, Rajendra<br>Nagar.<br>Near Buddha Park,<br>Ghaziabad-201005       | 04.04.2022 | Earlier inspection was<br>done on dated<br>15.11.2021. No Hotel<br>exist. The status is<br>same as the time of the<br>earlier inspection                                                                                                                     |                                                                                                                |
| 11 | Respondent<br>No 125 | Hotel Metro 3<br>141 Loha Mandi,<br>Ghaziabad-201012                                                 | 05.04.2022 | Earlier inspection was done on dated 16,11,2021 & Hotel was found closed, Iron store was found Name of Shree Ji Kirpa Store. The status is same as the time of the earlier inspection.  No ground water extraction is being observed during the reinspection | Gharioteed, UP, India Butandayanar House Industrial Area, Law Die Marcola, Lang 17 (50004) 04/55/2322 01:53 PM |