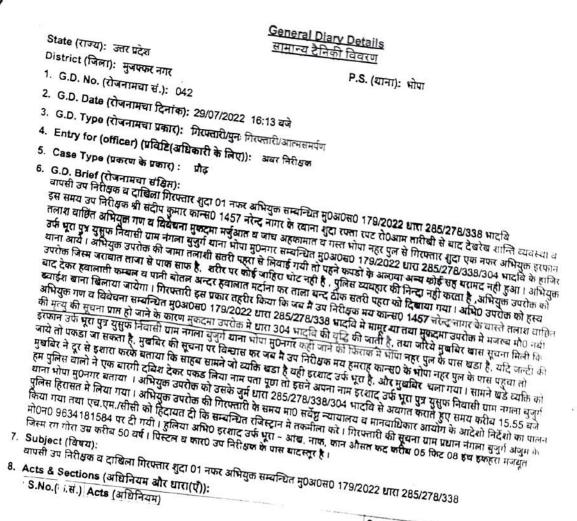

In view of finding records/proof of person responsible for dumping of hazardous chemical and industries/ person responsible for dumping fly ash on the land in question, a letter was sent to SSP Muzaffarnagar by District Magistrate, Muzaffarnagar vide letter dated 16.01.2022 (Annexure No. 1) for providing all records of police investigations which has been carried out in the above matter. In reference to the letter issued, Police department submitted case diaries of investigations which was carried out against 02 persons responsible for dumping hazardous chemicals and fly ash. (Case Diary investigation reports are annexed as Annexure No. 2). According to the case diary no 179/2022 and 193/2022, it has been concluded that Shri Anjum S/o Latafat, Village Nangla Bujurg, Thana Bhopa, Muzaffarnagar was found to be mainly responsible and guilty for dumping of hazardous chemicals, storing it in drums in a premise in village Kasampura, Thana Bhopa, Muzaffarnagar. On 12<sup>th</sup> November, 2018, chemicals