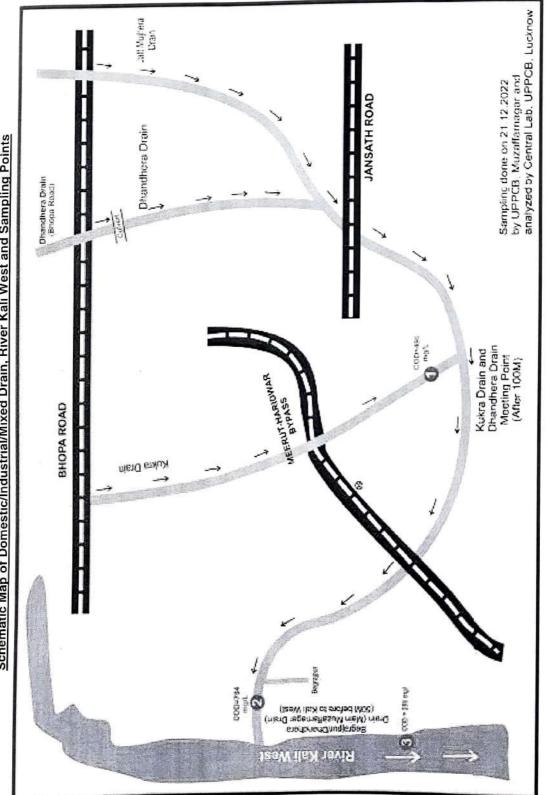

### (a) Regarding drain water quality

In compliance to the said orders of the Hon'ble NGT dated 21.10.2022, officials of UPPCB Muzaffarnagar visited the drains into which the concerned pulp and paper industries are discharging treated effluent which in turn joins river Kali West on dated 21.12.2022. During visit, water samples from the drains and River Kali West were collected. Sampling locations are as follows :

- 1. Kukra drain before confluence to Dhandhera Drain
- 2. Begrajpur drain / Dhandhera drain (Main Muzaffarnagar drain) near UPSIDC, Begrajpur
- 3. River Kali West after meeting Begrajpur/Dhandhera Drain (Main Muzaffarnagar Drain)

### 11.0 Findings from the Analysis Reports :

- The reports showed that high COD levels are present in the Begrajpur drain (Main Muzaffarnagar drain). Major heavy metals (Lead, Chromium, Zinc) present in the drains are within the prescribed limits. However, parameters of Hardness, magnesium and calcium (majorly contributed by untreated sewage/domestic effluent) is above the prescribed limits.
- Chloride and Iron are found above prescribed norms, however, concerned industries majorly Pulp & Paper Industries) do not use raw material having chloride/ iron compound.
- Kukra drain being majorly a domestic drain having around 16.0 MLD domestic untreated sewage and around 1.0 MLD treated Industrial effluent of 02 Nos. Pulp & Paper Industries. In this drain COD has been found 496 mg/l.

Analysis reports are annexed as **Annexure 18**.