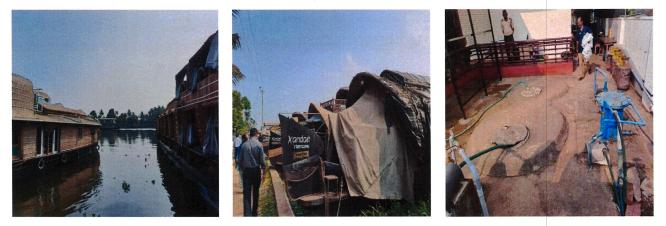

#### 1. Pallathuruthy, House boat landing area, Alappuzha Municipality(Fig.1)

The committee visited the houseboat landing area at Pallathuruthy. During visit, it was reported that Muthoot is having nine houseboats of which five are operational and the wastewater is collected in a collection tank and is diverted to sewage treatment plant for treatment. For the other houseboats, no such arrangements are provided at the site. Health official from the Alappuzha Municipality informed that they had already arranged a meeting with Houseboat association and Pollution Control Board on 24-2-2023. It was instructed to have arrangements for treatment of waste water from houseboats and to make arrangements for the collection of segregated solid waste from landing area to authorised collectors namely Haritha Karma Sena.

Fig. 1 Houseboat landing area, Pallathuruthy, Alappuzha