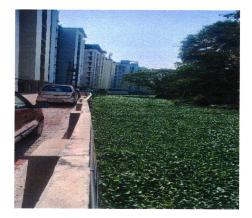

#### 1. Pallathuruthy, House boat landing area, Alappuzha Municipality(Fig.1)

The committee visited the houseboat landing area at Pallathuruthy. During visit, it was reported that Muthoot is having nine houseboats of which five are operational and the wastewater is collected in a collection tank and is diverted to sewage treatment plant for treatment. For the other houseboats, no such arrangements are provided at the site. Health official from the Alappuzha Municipality informed that they had already arranged a meeting with Houseboat association and Pollution Control Board on 24-2-2023. It was instructed to have arrangements for treatment of waste water from houseboats and to make arrangements for the collection of segregated solid waste from landing area to authorised collectors namely Haritha Karma Sena.

Fig. 1 Houseboat landing area, Pallathuruthy, Alappuzha