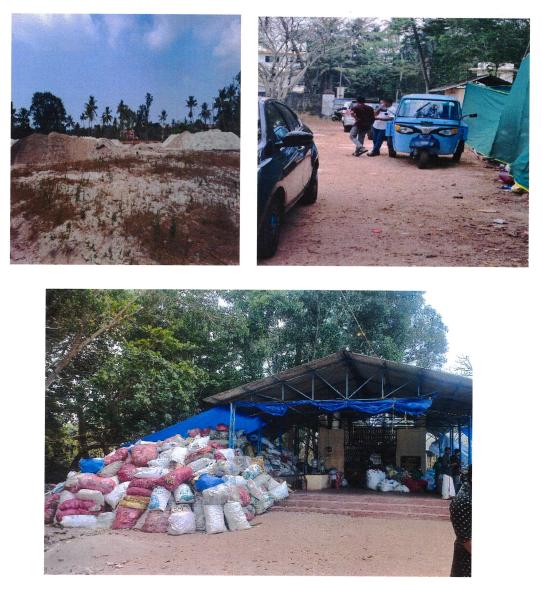

#### 1. Pallathuruthy, House boat landing area, Alappuzha Municipality(Fig.1)

The committee visited the houseboat landing area at Pallathuruthy. During visit, it was reported that Muthoot is having nine houseboats of which five are operational and the wastewater is collected in a collection tank and is diverted to sewage treatment plant for treatment. For the other houseboats, no such arrangements are provided at the site. Health official from the Alappuzha Municipality informed that they had already arranged a meeting with Houseboat association and Pollution Control Board on 24-2-2023. It was instructed to have arrangements for treatment of waste water from houseboats and to make arrangements for the collection of segregated solid waste from landing area to authorised collectors namely Haritha Karma Sena.

Fig. 1 Houseboat landing area, Pallathuruthy, Alappuzha