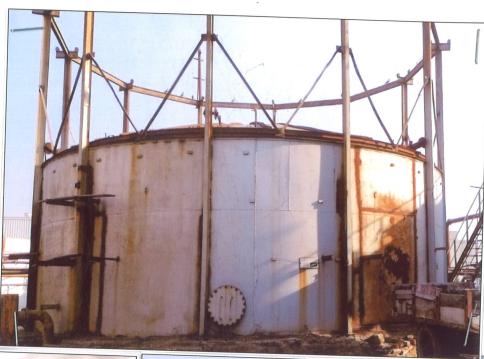

Shamli Distillery & Chemical Works is annexed as **Annexure R-5/23**. {Pg. 93 }

- 11. With regard to the Treatment of Effluent, it is submitted that:
- 11.1 Effluent Treatment Plant for Respondent No. 5/
  Sugar Unit, it is submitted that the same is
  functioning and the flow chart in respect thereof is
  annexed as **Annexure R-5/24**. {Pg. 94 }
- 11.2 with regard to the storage and burning of biogas generated by the Distillery Unit's anaerobic reactor in its Condensate Polishing Unit for Distillery Unit, it is submitted that the Respondent No. 6 has made arrangements to store and burn the biogas generated through flare system. Photographs indicating the storage alongwith burning process and CPU flow chart are annexed as **Annexure R-5/25.** {Pg. 95-96}
- 12. With regard to compliance report of the Water Consent, it is submitted that:
- 12.1 the Compliance Report dt. 27.10.2022 of the Water Consent of Respondent No. 5 is annexed as **Annexure R-5/26**. {Pg.93-121 }