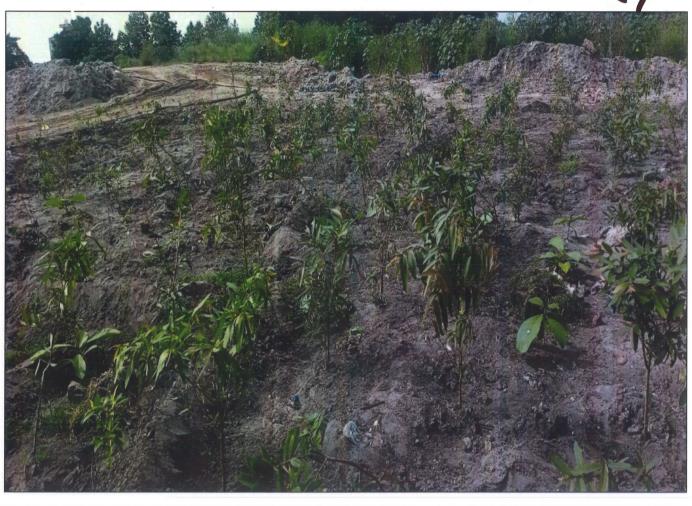

- 7.2 the photographs indicating the green belt where the different species of trees/ plants are planted, which was done during the last rainy season under the project "MIYAWAKI" as per directions of the U.P. Pollution Control Board are annexed as **Annexure R-5/15 (colly)**. {Pg. 64 69}
- 8. With regard to Noise Pollution, it is submitted that:
- 8.1 during the operation of the Respondent Nos. 5 & 6 units, there is no Noise Pollution as the management of the Respondent Nos. 5 & 6 take precaution in this regard for the welfare of residents.
- 8.2 the Respondent Nos. 5 & 6 has never stopped any Govt. Authorities to carry out Noise Pollution tests. In fact, the Respondent Nos. 5 & 6 carry out a Noise Pollution test from time to time by the Govt. Approved testing laboratories. Copy of the Noise