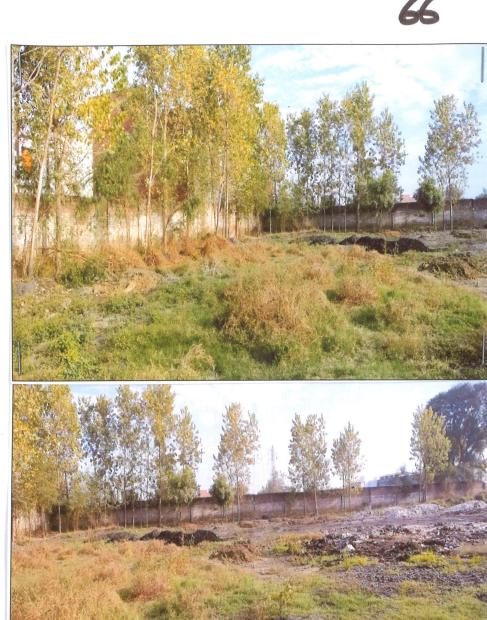

- 7.2 the photographs indicating the green belt where the different species of trees/ plants are planted, which was done during the last rainy season under the project "MIYAWAKI" as per directions of the U.P. Pollution Control Board are annexed as **Annexure R-5/15 (colly)**. {Pg. 64 69}
- 8. With regard to Noise Pollution, it is submitted that:
- 8.1 during the operation of the Respondent Nos. 5 & 6 units, there is no Noise Pollution as the management of the Respondent Nos. 5 & 6 take precaution in this regard for the welfare of residents.
- 8.2 the Respondent Nos. 5 & 6 has never stopped any Govt. Authorities to carry out Noise Pollution tests. In fact, the Respondent Nos. 5 & 6 carry out a Noise Pollution test from time to time by the Govt. Approved testing laboratories. Copy of the Noise