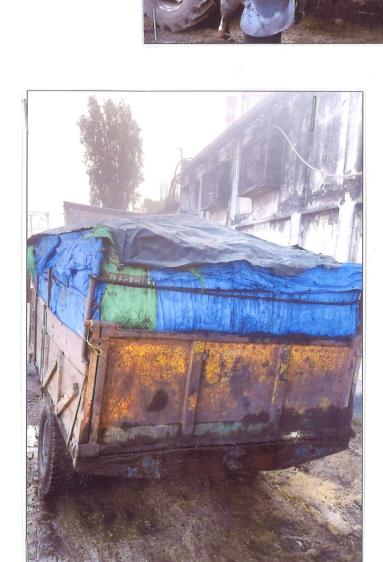

4

proper precautions. Copies of the said contracts dt. 19.10.2022 and 27.10.2022 are annexed as **Annexure R-5/7 & R-5/8**. {Pg.45-48-249-59}

- during transportation of the fly ash from industry to dumping yard, all the trollies are fully covered by alkathene sheet/Tarpaulin and as such, there is no possibility of it spreading during the transportation. Photographs of the covered trollies are annexed as <a href="#">Annexure R-5/9</a>. {Pg. 5/-52}
- 5.3 after dumping the fly ash in the dumping yard, water is sprinkled where ash is dumped to avoid spreading in the air. Photographs of the water sprinkler on fly ash is annexed as **Annexure R-5/10**. {Pg. 5 2 }
- with regard to final dumping of fly ash from the dumping yard, local farmers and other persons who require the ash for filling their uneven land(s), ditches for construction of road, etc. pick the fly ash from the dumping yard by submitting applications after complying with conditions and/ or directions provided by Respondent No. 6. Some of such applications submitted by farmers are annexed as **Annexure R-5/11 (Colly)**. {Pg. 54-55}
- 6. With regard to generation and disposal of slop ash, it is submitted that: