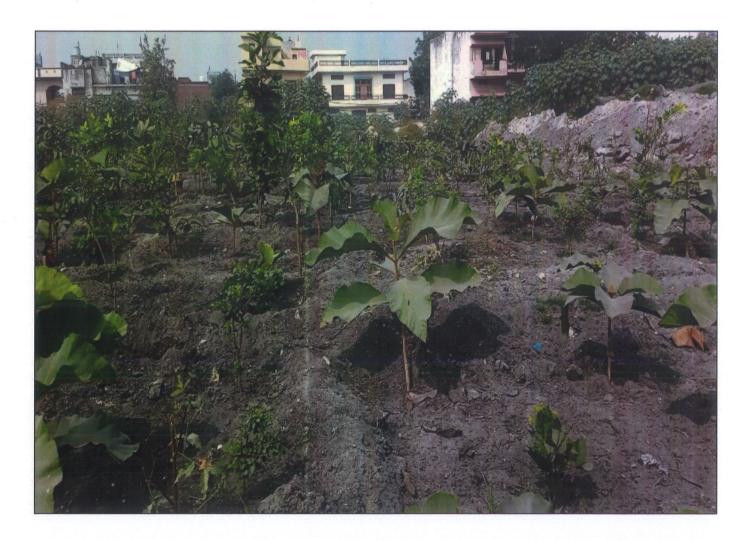

- 7.2 the photographs indicating the green belt where the different species of trees/ plants are planted, which was done during the last rainy season under the project "MIYAWAKI" as per directions of the U.P. Pollution Control Board are annexed as **Annexure R-5/15 (colly)**. {Pg. 64 69}
- 8. With regard to Noise Pollution, it is submitted that:
- 8.1 during the operation of the Respondent Nos. 5 & 6 units, there is no Noise Pollution as the management of the Respondent Nos. 5 & 6 take precaution in this regard for the welfare of residents.
- 8.2 the Respondent Nos. 5 & 6 has never stopped any Govt. Authorities to carry out Noise Pollution tests. In fact, the Respondent Nos. 5 & 6 carry out a Noise Pollution test from time to time by the Govt. Approved testing laboratories. Copy of the Noise