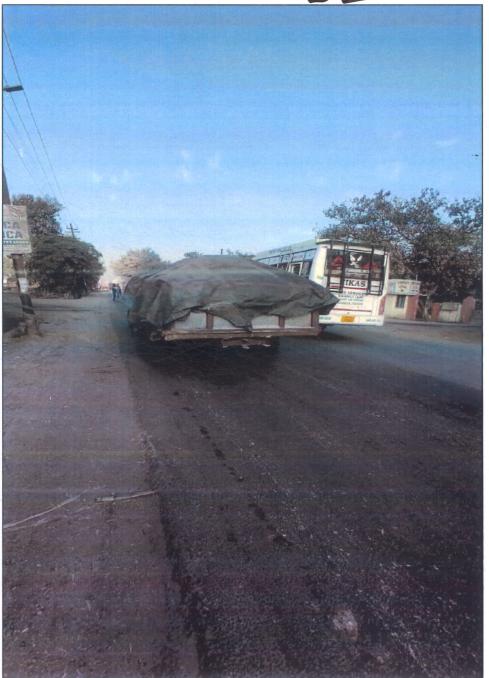

4

proper precautions. Copies of the said contracts dt. 19.10.2022 and 27.10.2022 are annexed as **Annexure R-5/7 & R-5/8**. {Pg.45-48-249-59}

- during transportation of the fly ash from industry to dumping yard, all the trollies are fully covered by alkathene sheet/Tarpaulin and as such, there is no possibility of it spreading during the transportation. Photographs of the covered trollies are annexed as <a href="#">Annexure R-5/9</a>. {Pg. 5/-52}
- 5.3 after dumping the fly ash in the dumping yard, water is sprinkled where ash is dumped to avoid spreading in the air. Photographs of the water sprinkler on fly ash is annexed as **Annexure R-5/10**. {Pg. 5 2 }
- with regard to final dumping of fly ash from the dumping yard, local farmers and other persons who require the ash for filling their uneven land(s), ditches for construction of road, etc. pick the fly ash from the dumping yard by submitting applications after complying with conditions and/ or directions provided by Respondent No. 6. Some of such applications submitted by farmers are annexed as **Annexure R-5/11 (Colly)**. {Pg. 54-55}
- 6. With regard to generation and disposal of slop ash, it is submitted that: