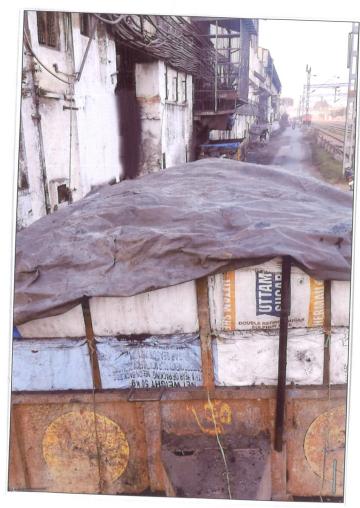

4

proper precautions. Copies of the said contracts dt. 19.10.2022 and 27.10.2022 are annexed as **Annexure R-5/7 & R-5/8**. {Pg.45-48-249-59}

- during transportation of the fly ash from industry to dumping yard, all the trollies are fully covered by alkathene sheet/Tarpaulin and as such, there is no possibility of it spreading during the transportation. Photographs of the covered trollies are annexed as <a href="#">Annexure R-5/9</a>. {Pg. 5/-52}
- 5.3 after dumping the fly ash in the dumping yard, water is sprinkled where ash is dumped to avoid spreading in the air. Photographs of the water sprinkler on fly ash is annexed as **Annexure R-5/10**. {Pg. 5 2 }
- with regard to final dumping of fly ash from the dumping yard, local farmers and other persons who require the ash for filling their uneven land(s), ditches for construction of road, etc. pick the fly ash from the dumping yard by submitting applications after complying with conditions and/ or directions provided by Respondent No. 6. Some of such applications submitted by farmers are annexed as **Annexure R-5/11 (Colly)**. {Pg. 54-55}
- 6. With regard to generation and disposal of slop ash, it is submitted that: