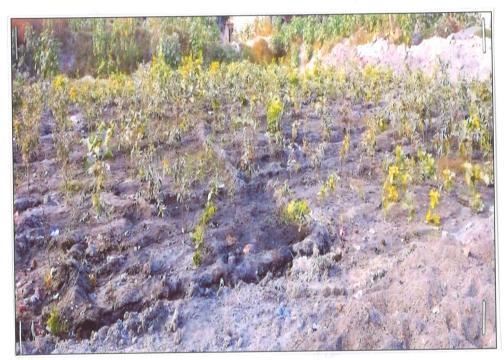

- 7.2 the photographs indicating the green belt where the different species of trees/ plants are planted, which was done during the last rainy season under the project "MIYAWAKI" as per directions of the U.P. Pollution Control Board are annexed as **Annexure R-5/15 (colly)**. {Pg. 64 69}
- 8. With regard to Noise Pollution, it is submitted that:
- 8.1 during the operation of the Respondent Nos. 5 & 6 units, there is no Noise Pollution as the management of the Respondent Nos. 5 & 6 take precaution in this regard for the welfare of residents.
- 8.2 the Respondent Nos. 5 & 6 has never stopped any Govt. Authorities to carry out Noise Pollution tests. In fact, the Respondent Nos. 5 & 6 carry out a Noise Pollution test from time to time by the Govt. Approved testing laboratories. Copy of the Noise