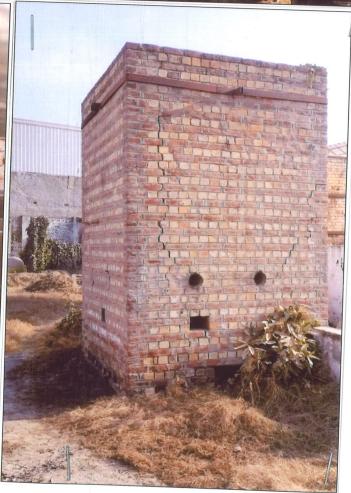

- 6.1 a Unit of Respondent No.6 Shamli Distillery & Chemical Works has installed slope fired boiler as per directions and norms of UPPCB & CPCB. It is submitted that there is no discharge from the slop fired boiler. The height of the Chimney of slop fired boiler is 72 meter as per parameter/ requirement of Pollution Board. Copy of lay out of slope fire boiler is annexed as **Annexure R-5/12**. {Pg. 56-57-}
- the slop ash of incineration boiler is sold to the contractor M/s. Ganpati Enterprises, Vishvakarma Nagar, Budhana Road, Shamli, who lift the same and whereafter, it is finally disposed off. Copy of the Sale Order dt. 29.06.2022 between M/s. Ganpati Enterprises and Unit of Respondent No.6 Shamli Distillery & Chemical Works (which is valid till 30.06.2023) is annexed as **Annexure R-5/13**. {Pg. S\$}
- 7. With regard to minimum 33 percent coverage of land with plantation of suitable species, it is submitted that:
- 7.1 the Respondent Nos. 5 & 6 have planted number of trees/ plants of different species with the help of the State Govt., Forest Deptt. and have also purchased different species of trees/ plants for prevention and