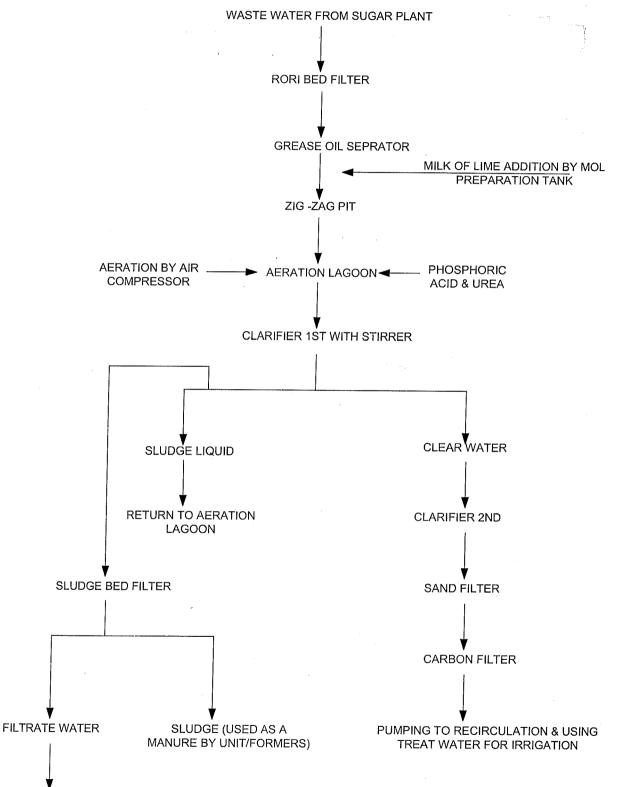

Shamli Distillery & Chemical Works is annexed as **Annexure R-5/23**. {Pg. 93 }

- 11. With regard to the Treatment of Effluent, it is submitted that:
- 11.1 Effluent Treatment Plant for Respondent No. 5/
  Sugar Unit, it is submitted that the same is
  functioning and the flow chart in respect thereof is
  annexed as **Annexure R-5/24**. {Pg. 94 }
- 11.2 with regard to the storage and burning of biogas generated by the Distillery Unit's anaerobic reactor in its Condensate Polishing Unit for Distillery Unit, it is submitted that the Respondent No. 6 has made arrangements to store and burn the biogas generated through flare system. Photographs indicating the storage alongwith burning process and CPU flow chart are annexed as **Annexure R-5/25.** {Pg. 95-96}
- 12. With regard to compliance report of the Water Consent, it is submitted that:
- 12.1 the Compliance Report dt. 27.10.2022 of the Water Consent of Respondent No. 5 is annexed as **Annexure R-5/26**. {Pg.93-121 }