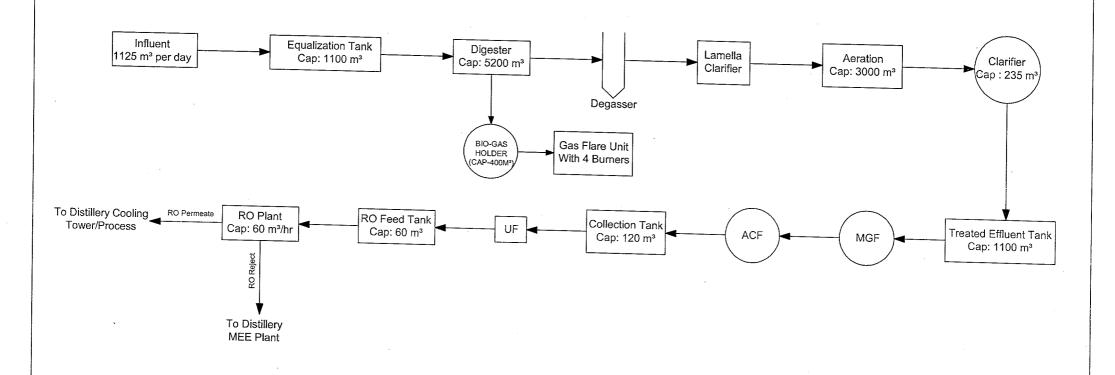

Shamli Distillery & Chemical Works is annexed as **Annexure R-5/23**. {Pg. 93 }

- 11. With regard to the Treatment of Effluent, it is submitted that:
- 11.1 Effluent Treatment Plant for Respondent No. 5/
  Sugar Unit, it is submitted that the same is
  functioning and the flow chart in respect thereof is
  annexed as **Annexure R-5/24**. {Pg. 94 }
- 11.2 with regard to the storage and burning of biogas generated by the Distillery Unit's anaerobic reactor in its Condensate Polishing Unit for Distillery Unit, it is submitted that the Respondent No. 6 has made arrangements to store and burn the biogas generated through flare system. Photographs indicating the storage alongwith burning process and CPU flow chart are annexed as **Annexure R-5/25.** {Pg. 95-96}
- 12. With regard to compliance report of the Water Consent, it is submitted that:
- 12.1 the Compliance Report dt. 27.10.2022 of the Water Consent of Respondent No. 5 is annexed as **Annexure R-5/26**. {Pg.93-121 }