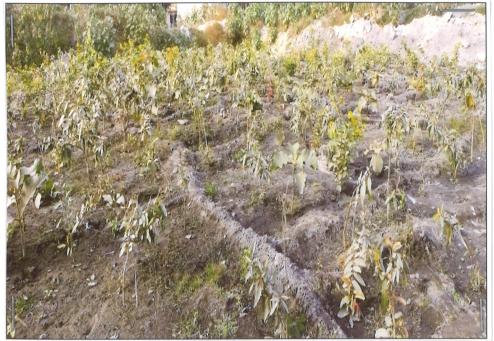

- 7.2 the photographs indicating the green belt where the different species of trees/ plants are planted, which was done during the last rainy season under the project "MIYAWAKI" as per directions of the U.P. Pollution Control Board are annexed as **Annexure R-5/15 (colly)**. {Pg. 64 69}
- 8. With regard to Noise Pollution, it is submitted that:
- 8.1 during the operation of the Respondent Nos. 5 & 6 units, there is no Noise Pollution as the management of the Respondent Nos. 5 & 6 take precaution in this regard for the welfare of residents.
- 8.2 the Respondent Nos. 5 & 6 has never stopped any Govt. Authorities to carry out Noise Pollution tests. In fact, the Respondent Nos. 5 & 6 carry out a Noise Pollution test from time to time by the Govt. Approved testing laboratories. Copy of the Noise