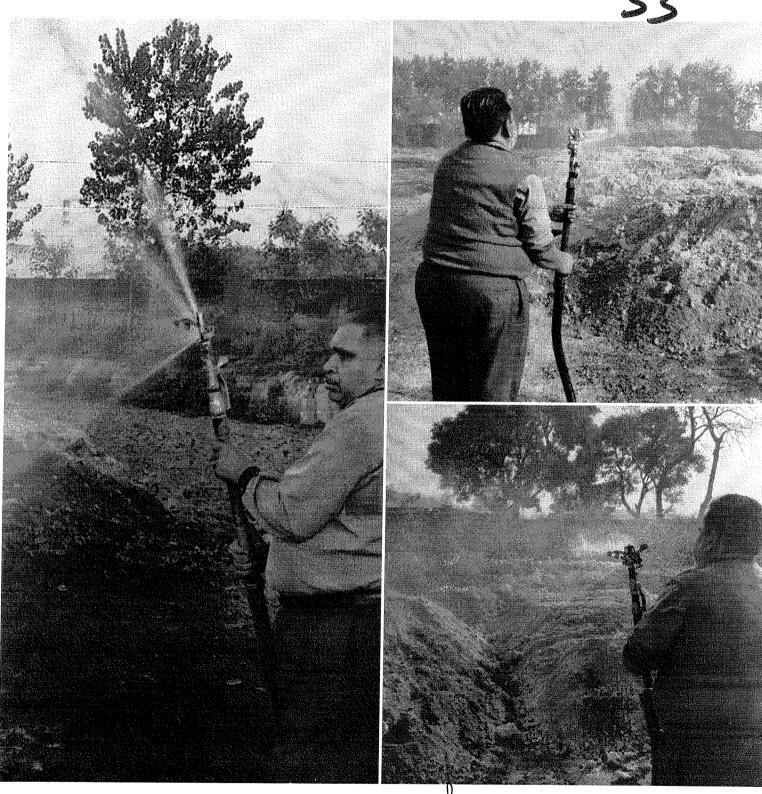

4

proper precautions. Copies of the said contracts dt. 19.10.2022 and 27.10.2022 are annexed as **Annexure R-5/7 & R-5/8**. {Pg.45-48-249-59}

- during transportation of the fly ash from industry to dumping yard, all the trollies are fully covered by alkathene sheet/Tarpaulin and as such, there is no possibility of it spreading during the transportation. Photographs of the covered trollies are annexed as <a href="#">Annexure R-5/9</a>. {Pg. 5/-52}
- 5.3 after dumping the fly ash in the dumping yard, water is sprinkled where ash is dumped to avoid spreading in the air. Photographs of the water sprinkler on fly ash is annexed as **Annexure R-5/10**. {Pg. 5 2 }
- with regard to final dumping of fly ash from the dumping yard, local farmers and other persons who require the ash for filling their uneven land(s), ditches for construction of road, etc. pick the fly ash from the dumping yard by submitting applications after complying with conditions and/ or directions provided by Respondent No. 6. Some of such applications submitted by farmers are annexed as **Annexure R-5/11 (Colly)**. {Pg. 54-55}
- 6. With regard to generation and disposal of slop ash, it is submitted that: