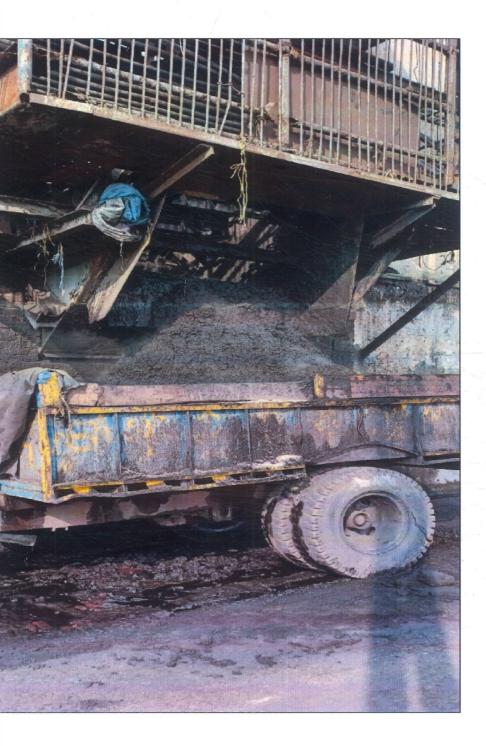

4

proper precautions. Copies of the said contracts dt. 19.10.2022 and 27.10.2022 are annexed as **Annexure R-5/7 & R-5/8**. {Pg.45-48-249-59}

- during transportation of the fly ash from industry to dumping yard, all the trollies are fully covered by alkathene sheet/Tarpaulin and as such, there is no possibility of it spreading during the transportation. Photographs of the covered trollies are annexed as <a href="#">Annexure R-5/9</a>. {Pg. 5/-52}
- 5.3 after dumping the fly ash in the dumping yard, water is sprinkled where ash is dumped to avoid spreading in the air. Photographs of the water sprinkler on fly ash is annexed as **Annexure R-5/10**. {Pg. 5 2 }
- with regard to final dumping of fly ash from the dumping yard, local farmers and other persons who require the ash for filling their uneven land(s), ditches for construction of road, etc. pick the fly ash from the dumping yard by submitting applications after complying with conditions and/ or directions provided by Respondent No. 6. Some of such applications submitted by farmers are annexed as **Annexure R-5/11 (Colly)**. {Pg. 54-55}
- 6. With regard to generation and disposal of slop ash, it is submitted that: