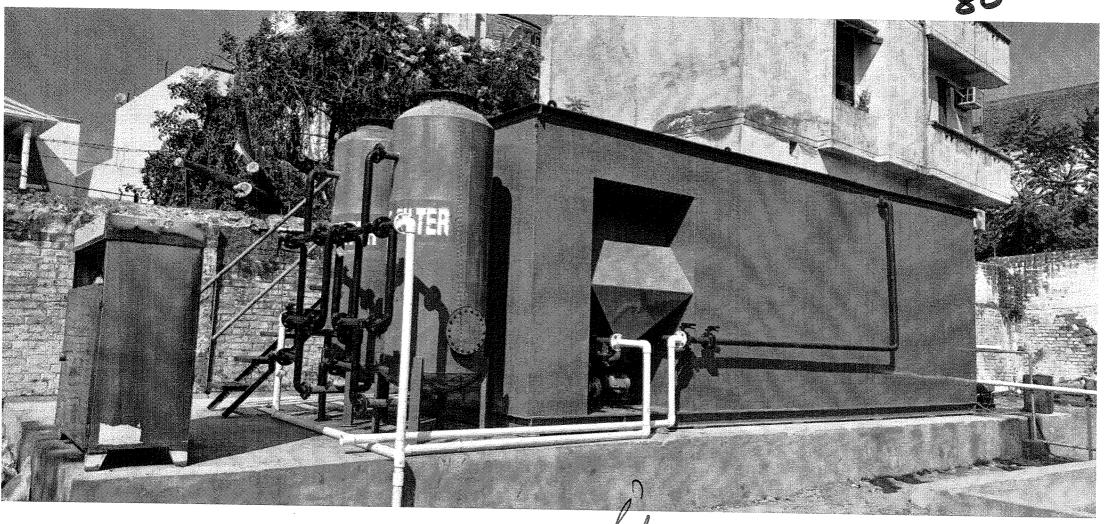

Monitoring Report which carried out by M/s. Newcon Consultants & Laboratories, Ghaziabad, NABA Approved Lab is annexed as **Annexure R-5/16**. {Pg. 70-72 }

- 9. With regard to Sewage Treatment Plant (STP), it is submitted that:
- 9.1 as per direction(s) of the UPPCB & CPCB, the Respondent Nos. 5 & 6 have installed Sewage Treatment Plant (STP) in the premises, the Respondent No. 6 vide purchase order dt. 27.07.2022 purchased 100 KLD complete Sewage Treatment Plant. Copy of the purchase order dt. 27.07.2022 is annexed as **Annexure R-5/17**. {Pg. 33-76}
- 9.2 the said STP is presently in operation at the premises. Photographs of the Sewage Treatment Plant are annexed as **Annexure R-5/18**. {Pg. 80 }
- 9.3 a Unit of Respondent No.6 Shamli Distillery & Chemical Works is a member of M/s. Bharat Oil and Waste Management Ltd., who deals in Petroleum refilling, hazardous waste management and incineration, refiners and manufacturer of Industrial lubricant oils, for controlling the hazardous waste. Copy of Membership Certificate issued by M/s. Bharat