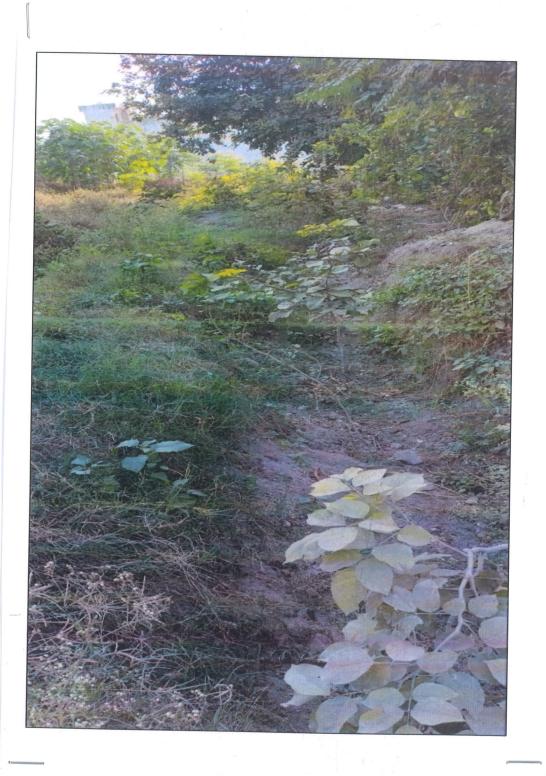

- 7.2 the photographs indicating the green belt where the different species of trees/ plants are planted, which was done during the last rainy season under the project "MIYAWAKI" as per directions of the U.P. Pollution Control Board are annexed as **Annexure R-5/15 (colly)**. {Pg. 64 69}
- 8. With regard to Noise Pollution, it is submitted that:
- 8.1 during the operation of the Respondent Nos. 5 & 6 units, there is no Noise Pollution as the management of the Respondent Nos. 5 & 6 take precaution in this regard for the welfare of residents.
- 8.2 the Respondent Nos. 5 & 6 has never stopped any Govt. Authorities to carry out Noise Pollution tests. In fact, the Respondent Nos. 5 & 6 carry out a Noise Pollution test from time to time by the Govt. Approved testing laboratories. Copy of the Noise