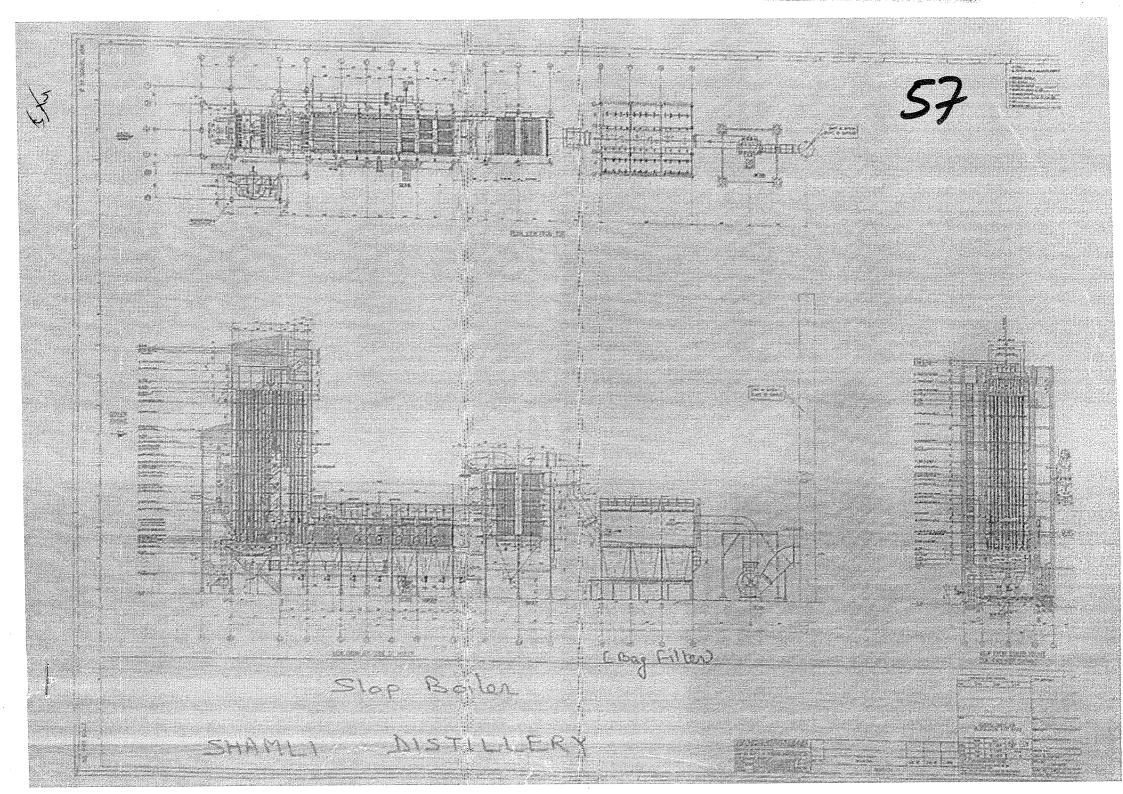

- 6.1 a Unit of Respondent No.6 Shamli Distillery & Chemical Works has installed slope fired boiler as per directions and norms of UPPCB & CPCB. It is submitted that there is no discharge from the slop fired boiler. The height of the Chimney of slop fired boiler is 72 meter as per parameter/ requirement of Pollution Board. Copy of lay out of slope fire boiler is annexed as **Annexure R-5/12**. {Pg. 56-57-}
- the slop ash of incineration boiler is sold to the contractor M/s. Ganpati Enterprises, Vishvakarma Nagar, Budhana Road, Shamli, who lift the same and whereafter, it is finally disposed off. Copy of the Sale Order dt. 29.06.2022 between M/s. Ganpati Enterprises and Unit of Respondent No.6 Shamli Distillery & Chemical Works (which is valid till 30.06.2023) is annexed as **Annexure R-5/13**. {Pg. S\$}
- 7. With regard to minimum 33 percent coverage of land with plantation of suitable species, it is submitted that:
- 7.1 the Respondent Nos. 5 & 6 have planted number of trees/ plants of different species with the help of the State Govt., Forest Deptt. and have also purchased different species of trees/ plants for prevention and