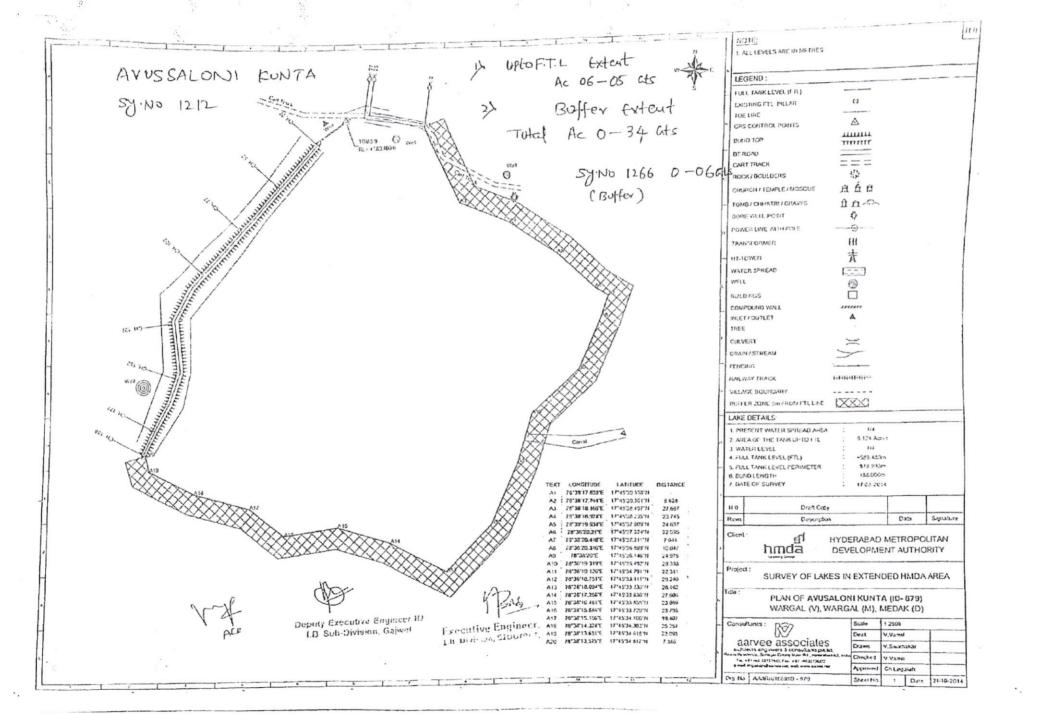

2) Whether any of the water bodies are situated in the proposed site as alleged by the applicant and if so, what is the nature of impact on water bodies on account of the alleged unauthorized work said to have been committed by 4th respondent: During inspection the Joint Committee observed that there are no water bodies located in the lands of TSIIC park site. However, in the adjoining Sy Nos there are four water bodies named as Ryala (Rayala) Kunta, Avussaloni Kunta, Yamla (Kummari) Kunta and Bucharlani (Buchireddy) Kunta are located in Sy. Nos. 1511, 1212, 1528 and 1322 respectively situated at Wargal (Village & Mandal). Therefore the TSIIC has to take all measures to prevent hindrance to the inflow and outflow streams of the said water bodies.

The physical features of the kuntas are as follows:

| SI.<br>No. | Name of the<br>water body        | Sy. No and<br>Area                | Water spread<br>area upto<br>FTL | Remarks                                                                     |
|------------|----------------------------------|-----------------------------------|----------------------------------|-----------------------------------------------------------------------------|
| 1.         | Ryala (Rayala)<br>Kunta          | Sy. Nos. 1511,<br>Wargal (V & M), | Ac 16 – 08 Gts                   | These Kuntas are                                                            |
| 2.         | Avussaloni Kunta,                | Sy. Nos. 1212,<br>Wargal (V & M), | Ac 06 – 05 Gts                   | not located in the<br>proposed TSIIC<br>Park and are<br>located adjacent to |
| 3.         | Yamla (Kummari)<br>Kunta         | Sy. Nos., 1528<br>Wargal (V & M), | Ac 15 – 39 Gts                   | the proposed TSIIC Park.                                                    |
| 4.         | Bucharlani<br>(Buchireddy) Kunta | Sy. Nos. 1322,<br>Wargal (V & M), | Ac 08 – 31 Gts                   |                                                                             |