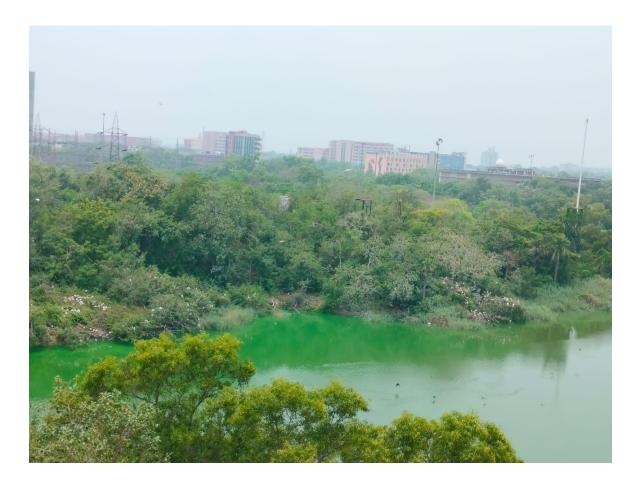

- 4. That reconciliation of 1045 water bodies in Delhi is completed through coordination with 16 land owning agencies in whose area the water body falls. New Water Body located in the premises of Indira Gandhi Indoor Stadium under Sports Authority of India has been listed with Wetland Authority of Delhi. After incorporation the total number of water bodies with Wetland Authority of Delhi will be 1046. Copy of photographs is annexed herewith and marked as ANNEXURE–A.
- 5. That after ground truthing of water bodies carried out by Revenue Department, Wetland Authority has directed to rejuvenate 631 number of water bodies out of 1045 listed water bodies in first phase through the land owning agencies. In this regard, rejuvenation of 256 water bodies out of 631 has been completed by land owning agencies.
- 6. That 322 additional sites identified by GSDL were ground truthed by Revenue Department. Copy of details of water bodies submitted by GSDL alongwith ground truthing Report is annexed herewith and marked as ANNEXURE–B.
- 7. That as per the ground truthing report submitted by Revenue Department, only 43 numbers of sites were found visible on the field. Copy of details of 43 water bodies is annexed herewith and marked as ANNEXURE–C.
- 8. That Wetland Authority of Delhi requested Revenue Department to map these new 43 number of water bodies and enter the same into the revenue records and further a plan may be made by land owning agency for the restoration/rejuvenation of the water body. If the water body pertains to other land owning agency same may be intimated to

## **ANNEXURE-A**