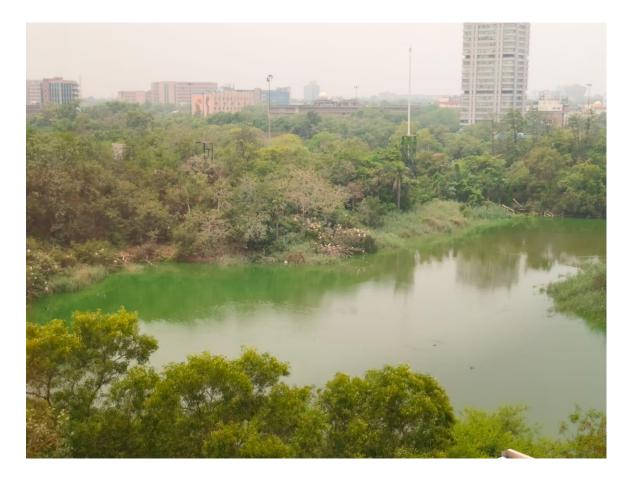

- 4. That reconciliation of 1045 water bodies in Delhi is completed through coordination with 16 land owning agencies in whose area the water body falls. New Water Body located in the premises of Indira Gandhi Indoor Stadium under Sports Authority of India has been listed with Wetland Authority of Delhi. After incorporation the total number of water bodies with Wetland Authority of Delhi will be 1046. Copy of photographs is annexed herewith and marked as ANNEXURE–A.
- 5. That after ground truthing of water bodies carried out by Revenue Department, Wetland Authority has directed to rejuvenate 631 number of water bodies out of 1045 listed water bodies in first phase through the land owning agencies. In this regard, rejuvenation of 256 water bodies out of 631 has been completed by land owning agencies.
- 6. That 322 additional sites identified by GSDL were ground truthed by Revenue Department. Copy of details of water bodies submitted by GSDL alongwith ground truthing Report is annexed herewith and marked as ANNEXURE–B.
- 7. That as per the ground truthing report submitted by Revenue Department, only 43 numbers of sites were found visible on the field. Copy of details of 43 water bodies is annexed herewith and marked as ANNEXURE–C.
- 8. That Wetland Authority of Delhi requested Revenue Department to map these new 43 number of water bodies and enter the same into the revenue records and further a plan may be made by land owning agency for the restoration/rejuvenation of the water body. If the water body pertains to other land owning agency same may be intimated to

## **ANNEXURE-A**