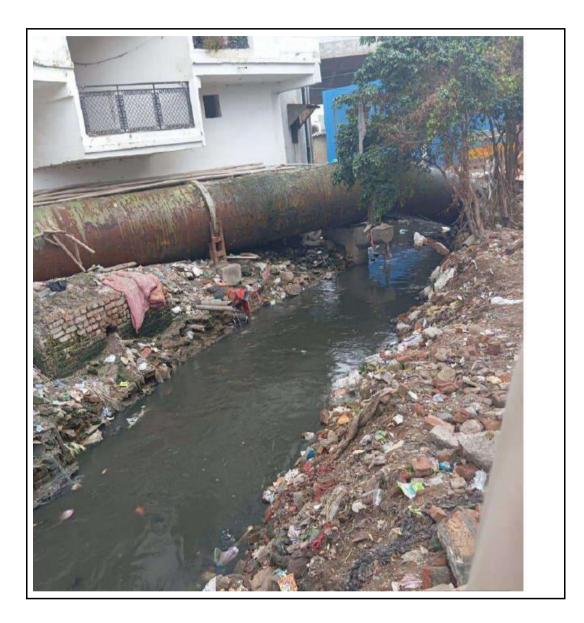

## Water bodies sites identified torgugh satellite imagery by GSDL DISTRICT - SHAHADARA

| Sr.<br>No. | Wetland<br>Name                            | Geographical<br>Coordinates<br>(Latitude and<br>Longitude of the<br>centre of the<br>Wetlands) | District (s)<br>in which<br>the<br>Wetland is<br>located | Village             | Wetland<br>s Sub-<br>Type<br>(Natural<br>or<br>Human-<br>made) | Area<br>in<br>(ha) | Khasra<br>No/<br>Areas | Whether<br>falls within<br>category<br>of<br>regulated<br>wetlands<br>as per<br>Wetlands<br>Rules | Land<br>owner<br>ships | Whether<br>water<br>body<br>exist<br>(Yes/No) | Present<br>condition of<br>water body in<br>brief        | Photograph<br>of water body           | Photograph<br>of water body | Ground<br>Truthing<br>Report |
|------------|--------------------------------------------|------------------------------------------------------------------------------------------------|----------------------------------------------------------|---------------------|----------------------------------------------------------------|--------------------|------------------------|---------------------------------------------------------------------------------------------------|------------------------|-----------------------------------------------|----------------------------------------------------------|---------------------------------------|-----------------------------|------------------------------|
| 20         | Vishwas<br>Nagar                           | 28° 39' 39.423" N<br>77° 17' 36.949" E                                                         | Shahdara                                                 | Karkarduma          | -                                                              | 4.5<br>appro<br>x  | 207                    | -                                                                                                 | -                      | -                                             | No water bodies<br>exist, the land is<br>maintain by DDA |                                       |                             | NO WB                        |
| 21         | KISHAN<br>KUNJ                             | 28° 38' 15.046" N<br>77° 16' 5.684" E                                                          | Shahdara                                                 | Karkarduma          | -                                                              | -                  | 207                    | -                                                                                                 | -                      | -                                             | As per Ceographic<br>Jurisidicaiton of D                 |                                       | the area falls un           | OTHER<br>DISTRICT, EAST      |
| 22         | KISHAN<br>KUNJ                             | 28° 38' 19.395" N<br>77° 16' 5.104" E                                                          | Shahdara                                                 | Karkarduma          | -                                                              | -                  | 207                    | -                                                                                                 | -                      | -                                             | As per Ceograph<br>Ju                                    | ical Coordinates<br>risidicaiton of D |                             | OTHER<br>DISTRICT, EAST      |
| 23         | Jhilmil<br>Tahirpur,<br>Kalandar<br>colony | 77° 19' 15.704" E<br>28° 40' 40.529" N                                                         | SHAHDARA                                                 | Jhilmil<br>Tahirpur |                                                                | -                  | -                      |                                                                                                   | DDA                    |                                               | Vacant Land                                              |                                       |                             | Vacant Land                  |
| 24         | Jhilmil<br>Tahirpur,<br>Kalandar<br>colony | 77° 19' 9.561" E<br>28° 40' 44.212" N                                                          | SHAHDARA                                                 | Jhilmil<br>Tahirpur |                                                                | -                  | -                      |                                                                                                   | DDA                    |                                               | Vacant Land                                              |                                       |                             | Vacant Land                  |
| 25         | Jhilmil<br>Tahirpur,<br>Kalandar<br>colony | 77° 19' 13.875" E<br>28° 40' 40.595" N                                                         | SHAHDARA                                                 | Jhilmil<br>Tahirpur |                                                                | -                  | -                      |                                                                                                   | DDA                    |                                               | MCD Garbage<br>Dump Site                                 |                                       |                             | GARBAGE<br>DUMPING           |