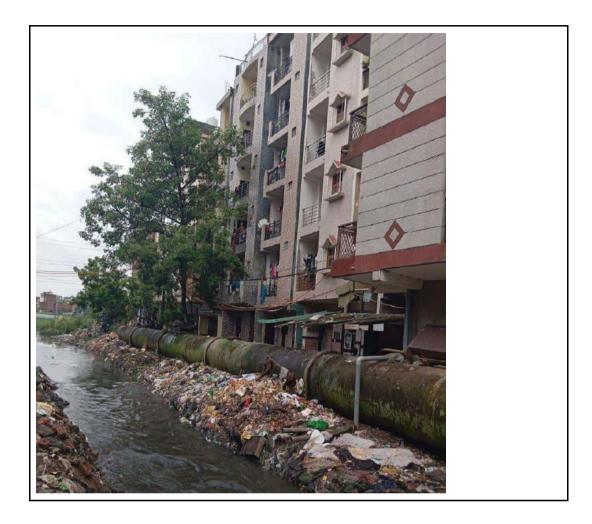

## Water bodies sites identified torgugh satellite imagery by GSDL DISTRICT - SHAHADARA

| Sr.<br>No. | Wetland<br>Name                            | Geographical<br>Coordinates<br>(Latitude and<br>Longitude of the<br>centre of the<br>Wetlands) | District (s)<br>in which<br>the<br>Wetland is<br>located | Village             | Wetland<br>s Sub-<br>Type<br>(Natural<br>or<br>Human-<br>made) | Area<br>in<br>(ha) | Khasra<br>No/<br>Areas | Whether<br>falls within<br>category<br>of<br>regulated<br>wetlands<br>as per<br>Wetlands<br>Rules | Land<br>owner<br>ships | Whether<br>water<br>body<br>exist<br>(Yes/No) | Present<br>condition of<br>water body in<br>brief        | Photograph<br>of water body           | Photograph<br>of water body | Ground<br>Truthing<br>Report |
|------------|--------------------------------------------|------------------------------------------------------------------------------------------------|----------------------------------------------------------|---------------------|----------------------------------------------------------------|--------------------|------------------------|---------------------------------------------------------------------------------------------------|------------------------|-----------------------------------------------|----------------------------------------------------------|---------------------------------------|-----------------------------|------------------------------|
| 20         | Vishwas<br>Nagar                           | 28° 39' 39.423" N<br>77° 17' 36.949" E                                                         | Shahdara                                                 | Karkarduma          | -                                                              | 4.5<br>appro<br>x  | 207                    | -                                                                                                 | -                      | -                                             | No water bodies<br>exist, the land is<br>maintain by DDA |                                       |                             | NO WB                        |
| 21         | KISHAN<br>KUNJ                             | 28° 38' 15.046" N<br>77° 16' 5.684" E                                                          | Shahdara                                                 | Karkarduma          | -                                                              | -                  | 207                    | -                                                                                                 | -                      | -                                             | As per Ceographic<br>Jurisidicaiton of D                 |                                       | the area falls un           | OTHER<br>DISTRICT, EAST      |
| 22         | KISHAN<br>KUNJ                             | 28° 38' 19.395" N<br>77° 16' 5.104" E                                                          | Shahdara                                                 | Karkarduma          | -                                                              | -                  | 207                    | -                                                                                                 | -                      | -                                             | As per Ceograph<br>Ju                                    | ical Coordinates<br>risidicaiton of D |                             | OTHER<br>DISTRICT, EAST      |
| 23         | Jhilmil<br>Tahirpur,<br>Kalandar<br>colony | 77° 19' 15.704" E<br>28° 40' 40.529" N                                                         | SHAHDARA                                                 | Jhilmil<br>Tahirpur |                                                                | -                  | -                      |                                                                                                   | DDA                    |                                               | Vacant Land                                              |                                       |                             | Vacant Land                  |
| 24         | Jhilmil<br>Tahirpur,<br>Kalandar<br>colony | 77° 19' 9.561" E<br>28° 40' 44.212" N                                                          | SHAHDARA                                                 | Jhilmil<br>Tahirpur |                                                                | -                  | -                      |                                                                                                   | DDA                    |                                               | Vacant Land                                              |                                       |                             | Vacant Land                  |
| 25         | Jhilmil<br>Tahirpur,<br>Kalandar<br>colony | 77° 19' 13.875" E<br>28° 40' 40.595" N                                                         | SHAHDARA                                                 | Jhilmil<br>Tahirpur |                                                                | -                  | -                      |                                                                                                   | DDA                    |                                               | MCD Garbage<br>Dump Site                                 |                                       |                             | GARBAGE<br>DUMPING           |